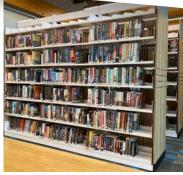

#### LIBRARIES

- Shelving
- High Density Storage
- Modular Casework
- Workstations
- Private Study Carrels
- Off Site Tall Shelving
  - on one reading