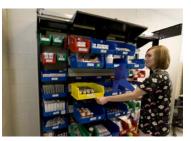

### AUTOMATED STORAGE

- Uses 80% less floor space
- Reduces picking times by 70%
- Improves accuracy by 99%
- Eliminates overstocking & stock-outs
- Secures inventory
- Ergonomically designed

### MEDICAL SUPPLY ROOM

- Mobile modular carts
- Pharmacy & nursing department supply storage
- Pull-out storage baskets
- Color-coded indexing system
- FIFO supply storage

Revit Models Available at BIM.SouthwestSolutions.com