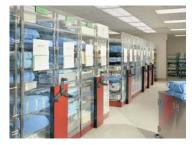

# STERILE SURGICAL SUPPLY STORAGE

- Stainless steel carts
- Wrapped surgical kit racks
- Surgical kit wrapping tables
- Open & closed case carts
- Kanban medical supply rooms

#### BUILT-IN WALL CABINETS

- Stainless steel wall cabinets
- Modular drawers
- Pass-through wall cabinets
- Sterile core cabinets
- Custom casework cabinets

### MEDICAL SUPPLY ROOM

- Mobile modular carts
- Pharmacy & nursing department supply storage
- Pull-out storage baskets
- Color-coded indexing system
- FIFO supply storage

Revit Models Available at BIM.SouthwestSolutions.com