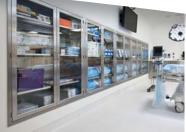

#### BUILT-IN WALL CABINETS

- Stainless steel wall cabinets
- Modular drawers
- Pass-through wall cabinets
- Sterile core cabinets
- Custom casework cabinets