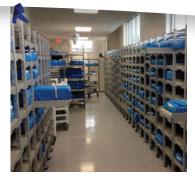

# STERILE SURGICAL SUPPLY STORAGE

- Stainless steel carts
- Wrapped surgical kit racks
- Surgical kit wrapping tables
- Open & closed case carts
- Kanban medical supply rooms

### MEDICAL SUPPLY ROOM

- Mobile modular carts
- Pharmacy & nursing department supply storage
- Pull-out storage baskets
- Color-coded indexing system
- FIFO supply storage

Revit Models Available at BIM.SouthwestSolutions.com