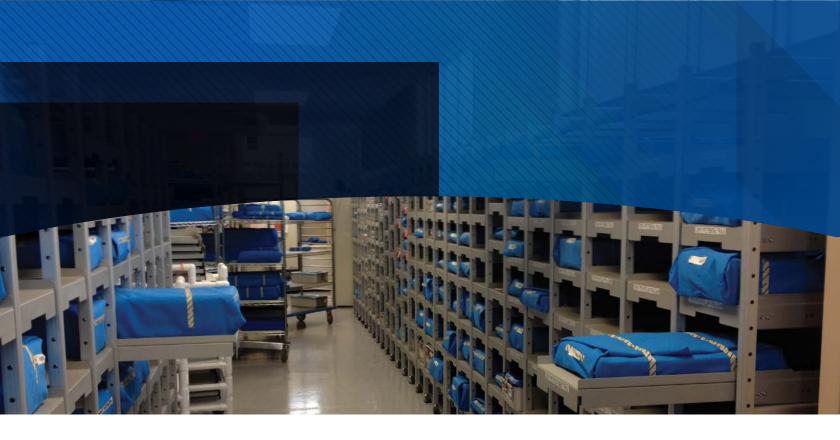

### HIGH DENSITY STORAGE

- Doubles storage capacity or condenses storage area by half
- Applications include medical & sterile supplies, cold storage, warehouse, records & boxes

### MEDICAL SUPPLY ROOM

- Mobile modular carts
- Pharmacy & nursing department supply storage
- Pull-out storage baskets
- Color-coded indexing system
- FIFO supply storage

Revit Models Available at BIM.SouthwestSolutions.com