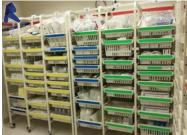

### MEDICAL SUPPLY ROOM

- Mobile modular carts
- Pharmacy & nursing department supply storage
- Pull-out storage baskets
- Color-coded indexing system
- FIFO supply storage

Revit Models Available at BIM.SouthwestSolutions.com