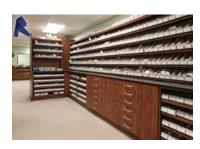

### MEDICAL SUPPLY ROOM

- Mobile modular carts
- Pharmacy & nursing department supply storage
- Pull-out storage baskets
- Color-coded indexing system
- FIFO supply storage

Revit Models Available at BIM.SouthwestSolutions.com