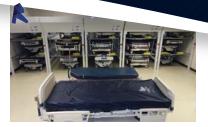

## HOSPITAL BEDLIFTS

- Vertical bed stackers
- BIM Revit bed lift models
- Side load bed & gurney lift
- Broken bed storage
- Automatic bed & gurney storage