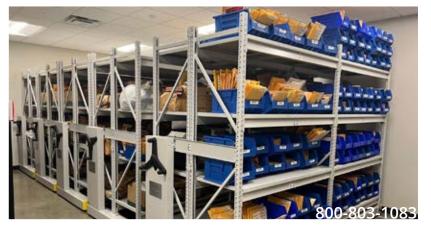

### SHELVING AND DRAWERS

High-density drawers combine shelving and drawers to store small to medium parts. Using flexible partitions and dividers can boost storage capacity by up to 19%. These, along with containers and totes, help prevent part migration, enhance pick rates, and improve inventory control when used in shelving, drawers, vertical lifts, and carousels.

- · Industrial Shelving
- · High Bay Shelving
- · High-Density Drawers
- · Partition And Dividers
- · Containers And Totes