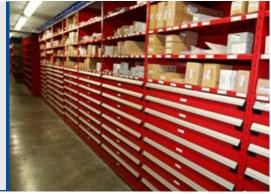

### SHELVING AND DRAWERS

High-density drawers combine shelving and drawers to store small to medium parts. Using flexible partitions and dividers can boost storage capacity by up to 19%. These, along with containers and totes, help prevent part migration, enhance pick rates, and improve inventory control when used in shelving, drawers, vertical lifts, and carousels.

- · Industrial Shelving
- · High Bay Shelving
- · High-Density Drawers
- · Partition And Dividers
- · Containers And Totes