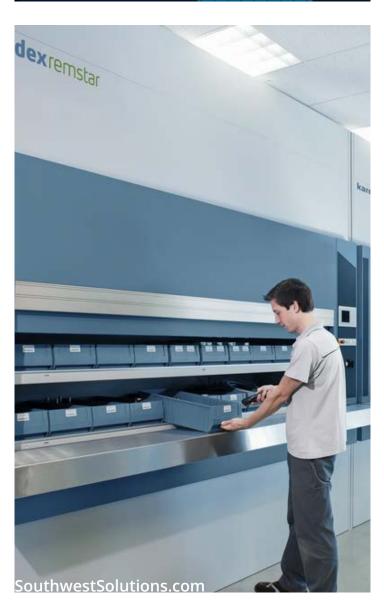

### **AUTOMATED STORAGE**

Maximize overhead storage and create an ergonomic work environment with space-efficient vertical carousels or lifts. Automated storage systems bring goods to operators, boosting throughput and pick rates. Our software manages material flow for seamless inventory management and optimal throughput.

- · Vertical Lift Modules
- Vertical Carousels
- · Horizontal Carousels
- Unit Load Systems
- Software Services