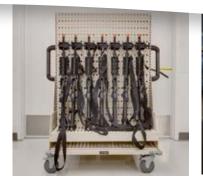

#### **ARMORY**

- Long-arm Storage
- Hand Gun Storage
- High-Density Storage
- Gun Lockers
- RFID/Barcode Tracking