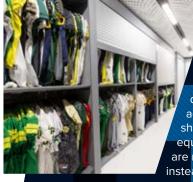

### Hanging Garment Shelving

Keep jerseys and other hanging garments wrinkle-free and organized for quick and easy retrieval with our hanging garment storage racks.