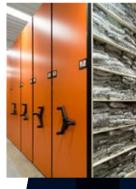

### High-Density Storage

Free up floor space with high density storage shelving. These space efficient systems eliminate the need for aisles between each row of shelving to maximize your space.