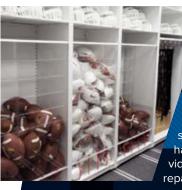

### Specialty Storage Solutions

We can help organize and store virtually any type of athletic gear. We have specialty storage solutions for balls, belts, helmets, hanging garments, supplies, videos, shoulder pads, and small repair parts.

#### Secured Shelving Doors

Manual or automated roll-down doors up to 12' wide can be added to almost any type of shelving to secure athletic equipment and gear. These doors are more cost efficient and roll up instead of swinging into the aisleway.