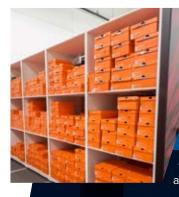

### Shoe Storage Shelving

Organize and store shoe boxes neater than the shoe store. Shelving is sized to effecively utilize the full depth and width of the shelf to ensure you're getting the most storage in the least amount of space.