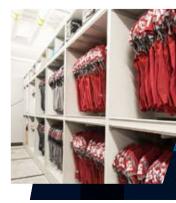

### Hanging Garment Shelving

Keep jerseys and other hanging garments wrinkle-free and organized for quick and easy retrieval with our hanging garment storage racks.