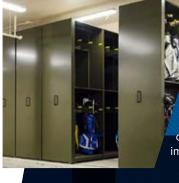

### High-Density Storage

Free up floor space with high density storage shelving. These space efficient systems eliminate the need for aisles between each row of shelving to maximize your space.