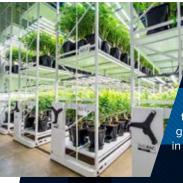

#### Multi-Tier Mobile Grow

High-density mobile grow storage racks are designed to increase indoor vertical growing space by up to 50% in a smaller footprint.