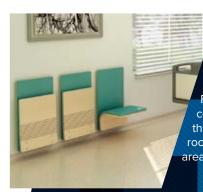

#### **Fold Down Wall Seating**

Fold-down wall chairs provide comfortable temporary seating that uses less space in patient rooms, waiting rooms, reception areas, and more.