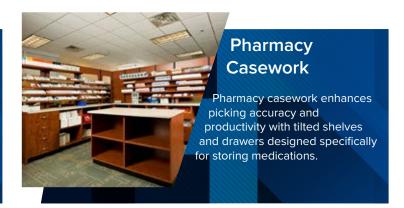

# Pharmacy & Lab Storage

Flexible pharmacy and lab storage shelving improves the workflow of medical products and can be easily adapted to your changing needs.