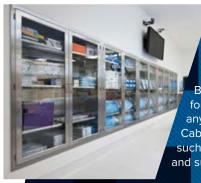

#### **Built-In Wall** Cabinets

Built-in casework cabinets allow for easy and sterile storage anywhere in your hospital. Cabinets store all types of items such as catheters, sterile scopes, and surgical supplies.