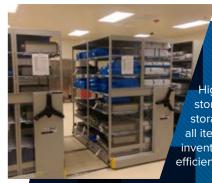

#### High Density Storage

High-density shelving doubles storage capacity or halves storage space, accommodating all item sizes while improving inventory control, security, and efficiency.