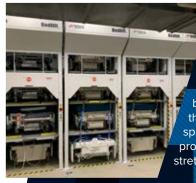

## Hospital Bedlifts

Hospital bedlifts store up to five beds in a footprint just larger than a single bed. Enhancing space efficiency and productivity for bed, gurney, and stretcher storage.