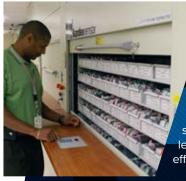

#### **Pathology** Storage

Automated pathology storage machines bring paraffin blocks, tissue samples, and histology slides to an ergonomic waist high level to maximize picking efficiency and storage space.