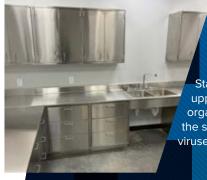

## Stainless Modular Casework

Stainless modular casework upper and lower cabinets help organize materials and control the spread of germs, bacteria, and viruses in healthcare facilities.