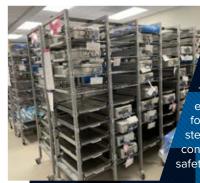

#### Sterile Surgical Supply Storage

These adjustable racks offer an ergonomic and sanitary solution for storing sterile packs in your sterilization area to prevent contamination and improve patient safety.