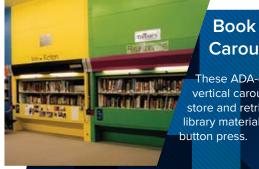

# Carousels

These ADA-compliant, rotating vertical carousels efficiently store and retrieve books and library materials with a simple