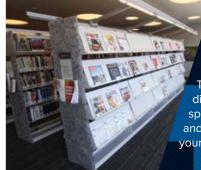

### **Periodical & Special Displays**

These shelves will organize and display periodicals & other special items. Units are flexible and easy to reconfigure as your needs change.