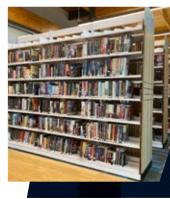

## Library **Book Shelving**

We have all types of flexible and adjustable shelving solutions with options such as automatic aisle lighting, customized end panels, shelves on wheels, and much more.