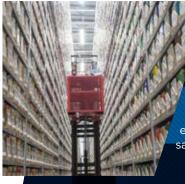

### **High Bay** Shelving

Ideal for off-site book storage, automated high bay shelving maximizes vertical space and enhances accessibility while saving floor space.