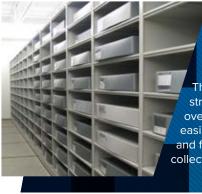

### Works on Paper

This library storage shelving is strong and flexible for storing oversized items. Shelving is easily adjustable, mobile ready, and flexible to store a variety of collections in less space.