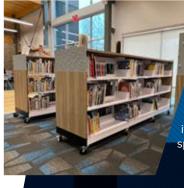

### Library Shelves on Wheels

Cantilever shelving on wheels is an easy way to provide storage that can easily be moved where it's needed or to make more open space for other library activities.