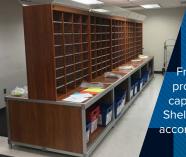

### Freestanding Sort Modules

Freestanding sort modules provide maximum sorting capacity in a minimal footprint. Shelves are easily adjustable to accommodate your various needs.