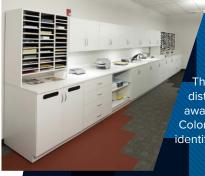

#### **Satellite Stations**

These stations collate and distribute mail and documents away from the central mail facility. Color-coded shelf labels make identification easy.