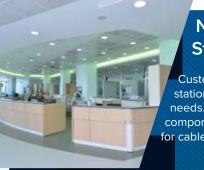

#### Nurses Stations

Custom design your nurses station based on your specific needs. Durable, modular components provide easy access for cable management.