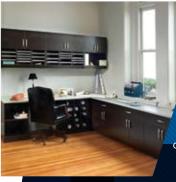

# Wall Shelving

Modular wall shelving is easily relocated and customized to your exact needs for storing mail, books, boxes, records, and more.