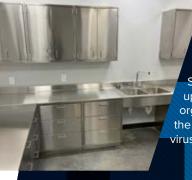

### Stainless Casework

Stainless modular casework upper and lower cabinets help organize materials and control the spread of germs, bacteria, and viruses in healthcare facilities.