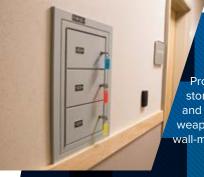

### Pistol Wall Lockers

Provide secure temporary storage for pistols, handguns, and other small firearms, weapons, and ammo with wall-mounted or sally port lockers.