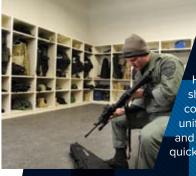

### Weapons Cabinets

Organize and secure your long arms, pistols, and other weapons to save space and prevent unauthorized access. Perforated doors provide ultimate security while allowing quick visual inventory.