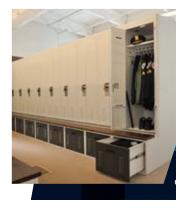

### Personal Gear Lockers

Heavy-duty welded ventilated lockers allow optimal air flow and drying of uniforms. The interiors are designed for the storage needs of officer gear, including charging of electronic devices.