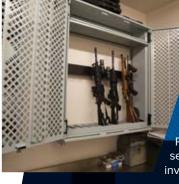

### Weapons Cabinets

Organize and secure your long arms, pistols, and other weapons to save space and prevent unauthorized access. Perforated doors provide ultimate security while allowing quick visual inventory.