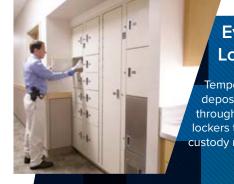

### Evidence Intake Lockers

Temporarily store and protect deposited evidence in passthrough or non-pass-through lockers to ensure that the chain of custody remains intact.