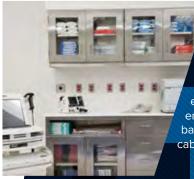

#### Moisture Resistant Cabinets

These cabinets feature encased drawer glides that enable steam cleaning of bacteria without harming the cabinet.