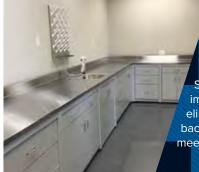

### Stainless Steel Counter Cabinets

Stainless cabinets are impervious to water, eliminating mold and harmful bacteria growth. Configured to meet your unique needs.