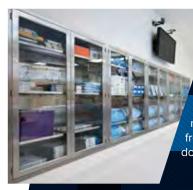

#### Stainless Steel Wall Cabinets

Safely store supplies in your operating room at the point of need while creating protection from contamination with air-tight doors.