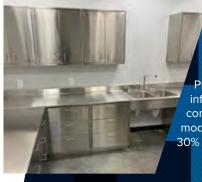

#### Stainless Steel Casework

Prevent the spread of infections and microbial contamination with stainless steel modular casework. Contains over 30% recycled content.