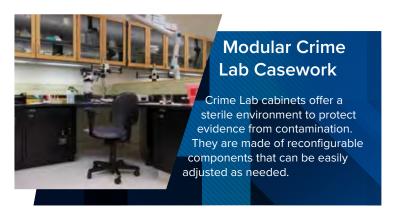

#### Stainless Steel Casework

Prevent the spread of infections and microbial contamination with stainless steel modular casework. Contains over 30% recycled content.