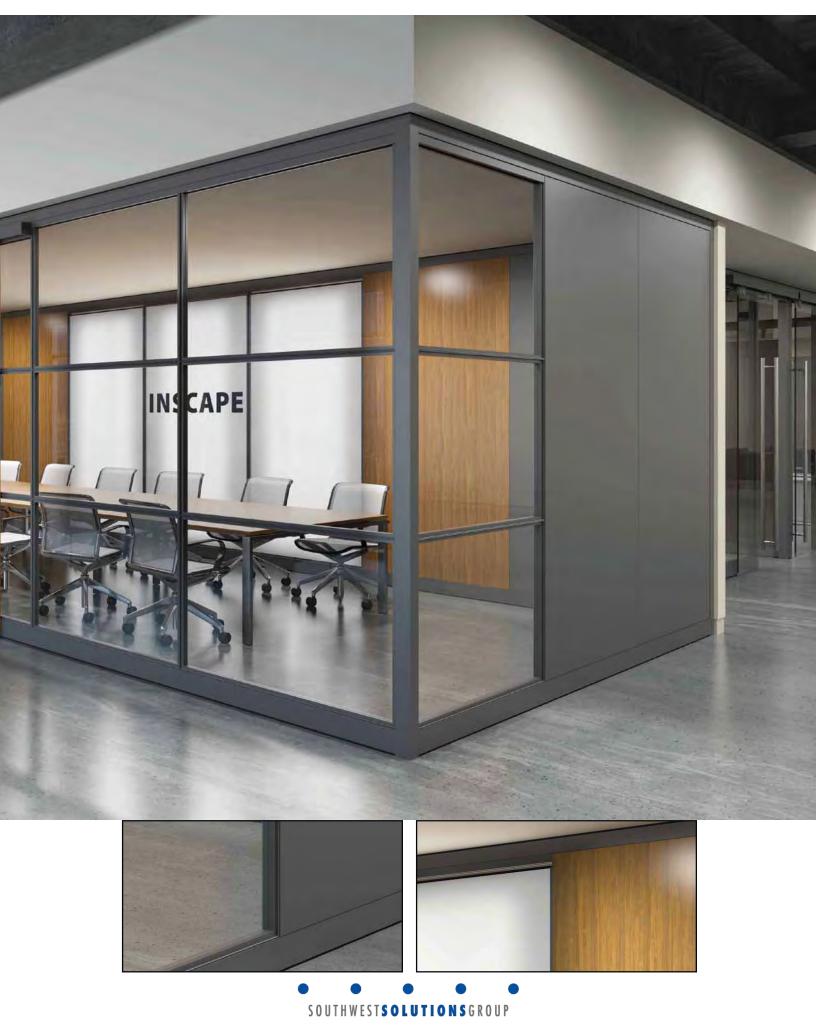

An open, architecturally detailed boardroom that blends the beauty of veneer, paint and glass into a single composition.

S O U T H W E S T **S O L U T I O N S** G R O U P