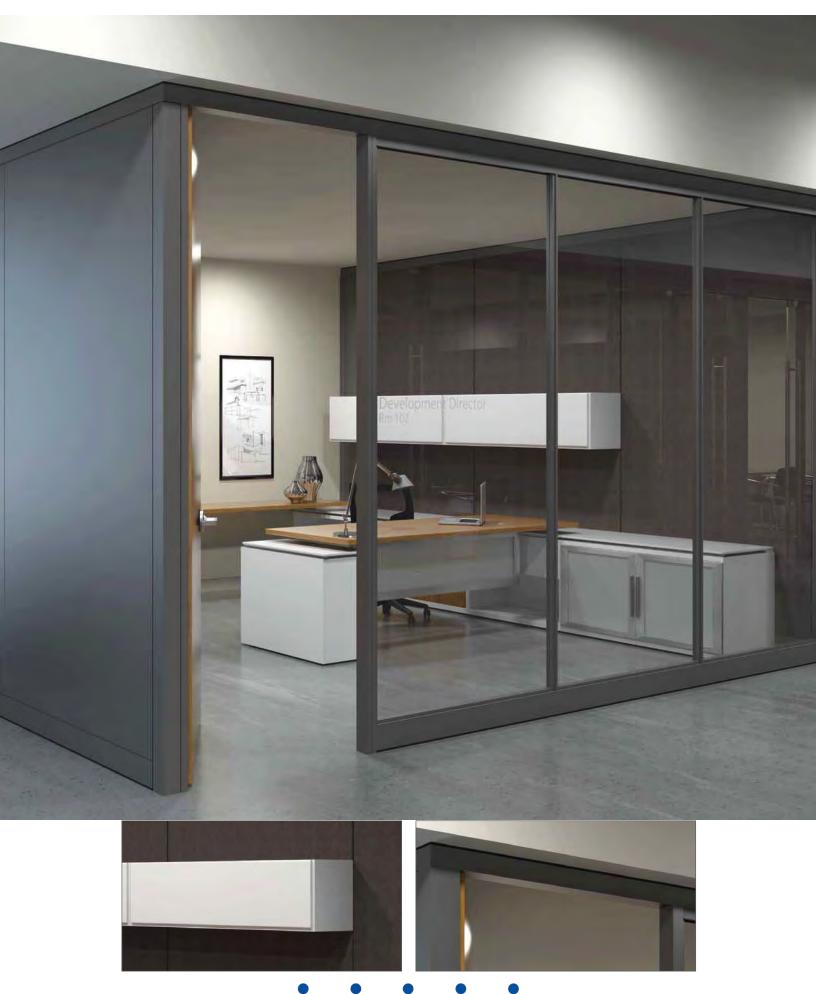

SOUTHWEST**SOLUTIONS**GROUP

A contemporary office providing maximum storage including overhead storage and true acoustic privacy. Side walls can have a variety of finishes applied, such as paint, fabric, vinyl, laminate and veneer to create visual privacy from visitors or adjacent offices.