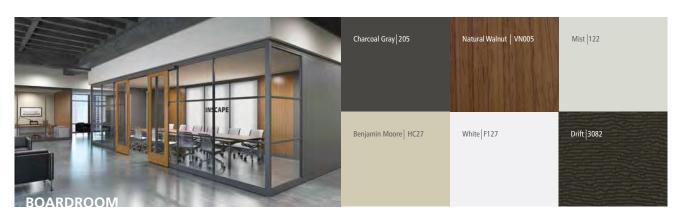

An open, architecturally detailed boardroom that blends the beauty of veneer, paint and glass into a single composition.

S O U T H W E S T **S O L U T I O N S** G R O U P

## FINISH CONTACT SHEET

Wall System Paint | Charcoal Gray 205 Door | Natural Veneer Walnut VN005 **Desking System** Paint | Snowcap 319 Desktop | Nuform Walnut F06 Worksurface | Nuform White F127