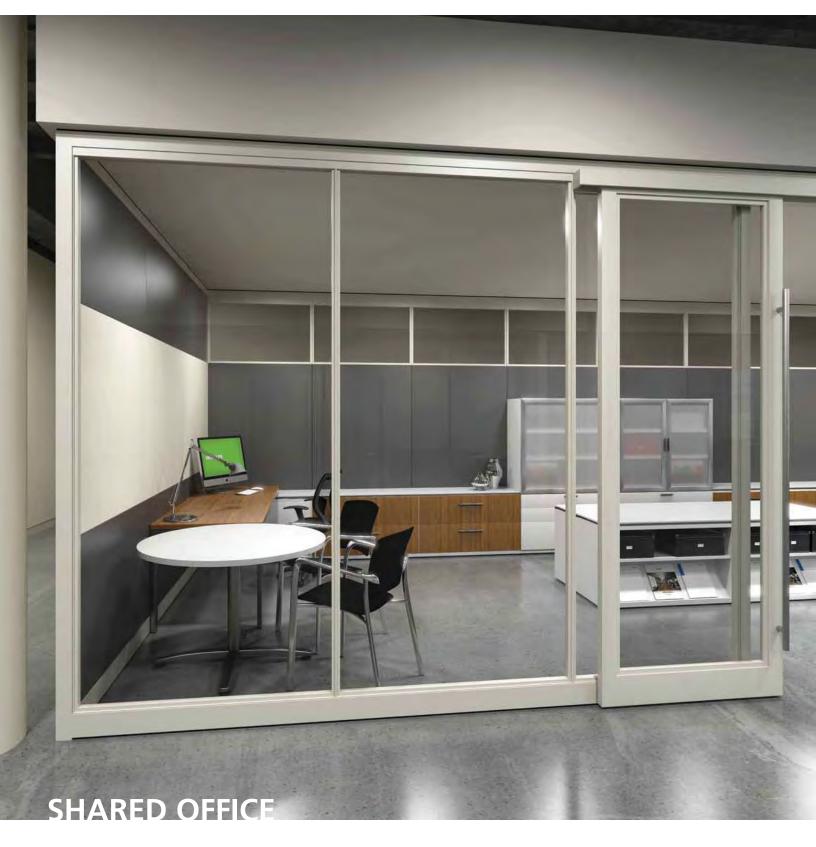

SOUTHWEST**SOLUTIONS**GROUP

Teams of two or more working within an enclosed area offering acoustic privacy with clear, visual lines to colleagues in an inspiring minimalist office.

JOOTHWEJIJOEOTIONJOKOOT