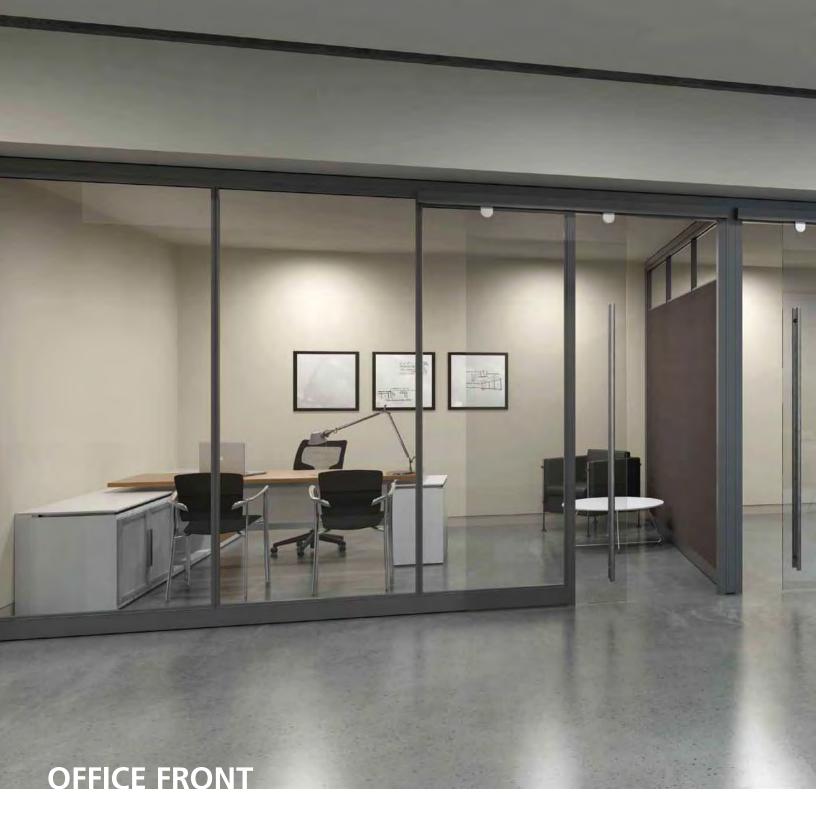

## SOUTHWEST**SOLUTIONS**GROUP

A clean, easily reconfigurable office front using full height, frameless glass sliding doors and glass panels for visual connections. Walls between offices with clerestory panels enhance openness. Functionality is provided where needed with hanging, non-hanging and finish options. Wall panels can be easily changed as functional and aesthetic needs evolve.

## **OFFICE FRONT**

Wall System Paint | Charcoal Gray 205 Upholstered Wall | Graphite 3082 Door | Natural Veneer Walnut VN005 **Desking System** Paint | Snowcap 319 Desktop | Nuform Walnut F06 Worksurface | Nuform White F127