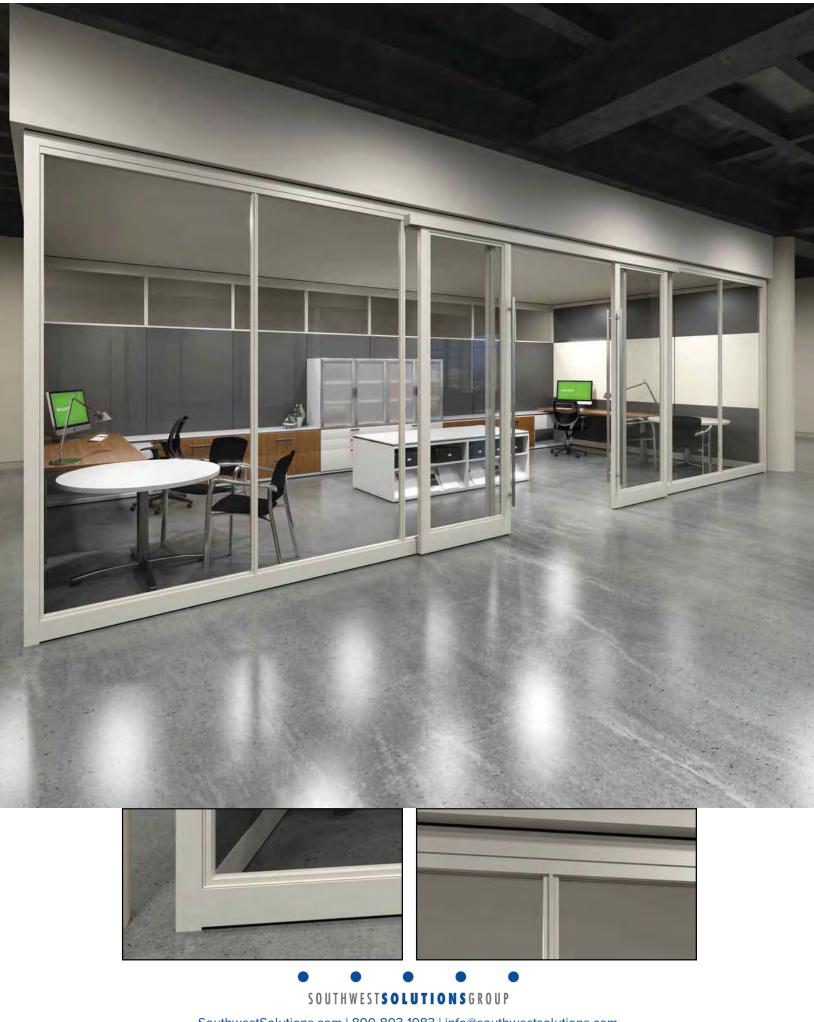

SOUTHWEST**SOLUTIONS**GROUP

Teams of two or more working within an enclosed area offering acoustic privacy with clear, visual lines to colleagues in an inspiring minimalist office.

JOOTHWEJIJOEOTIONJOKOOT