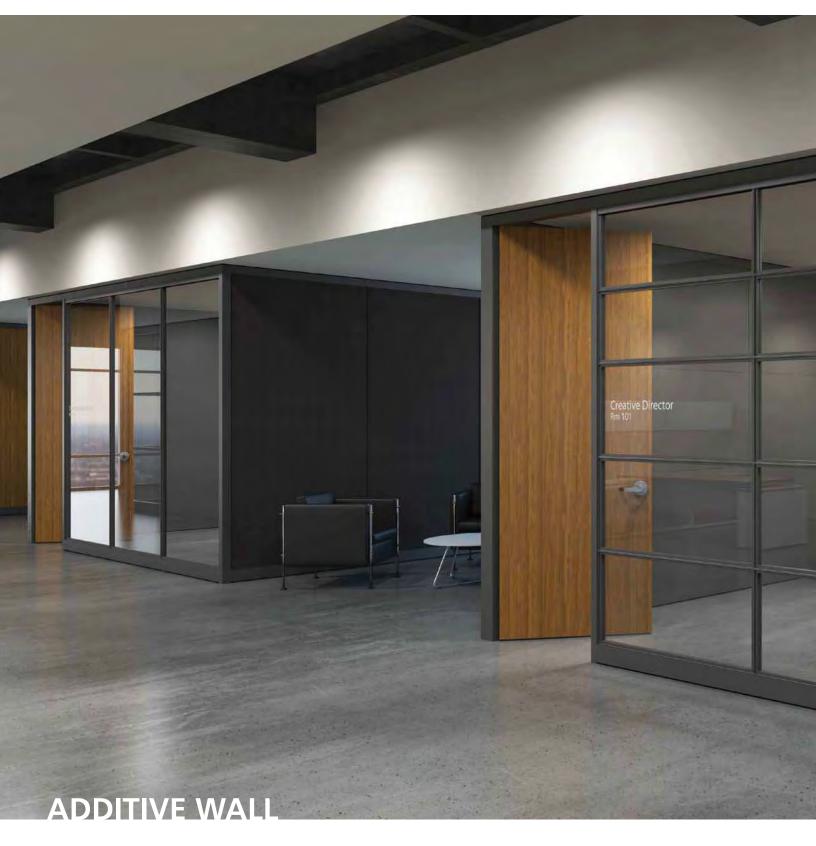

Additive options in Addwall provide flexibility to achieve various design aesthetics. Panel options include flush, split, segmented and clerestory. Finish options include glass, veneer and fabric. Addwall also provides the ability to support worksurfaces, storage and other components. Magnetic accessories can be easily hung on walls eliminating the need to screw or tack to wall.