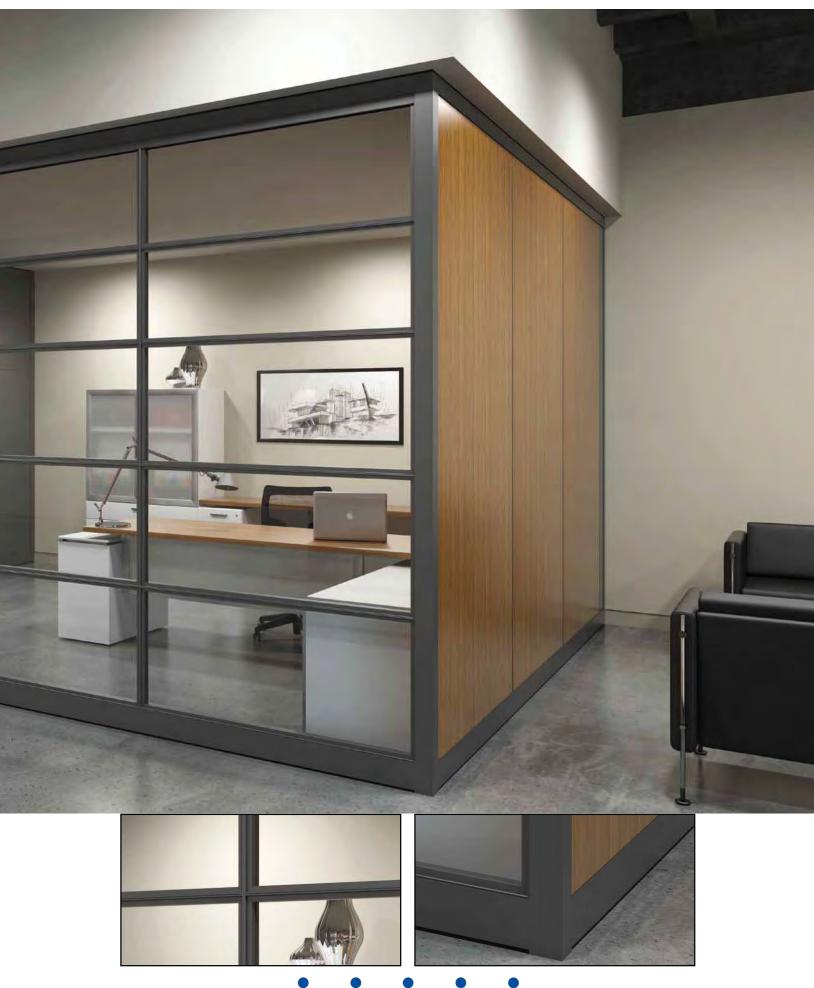

SOUTHWEST**SOLUTIONS**GROUP

Teams of two or more working within an enclosed area offering acoustic privacy with clear, visual lines to colleagues in an inspiring minimalist office.

JOOTHWEJIJOEOTIONJOKOOT