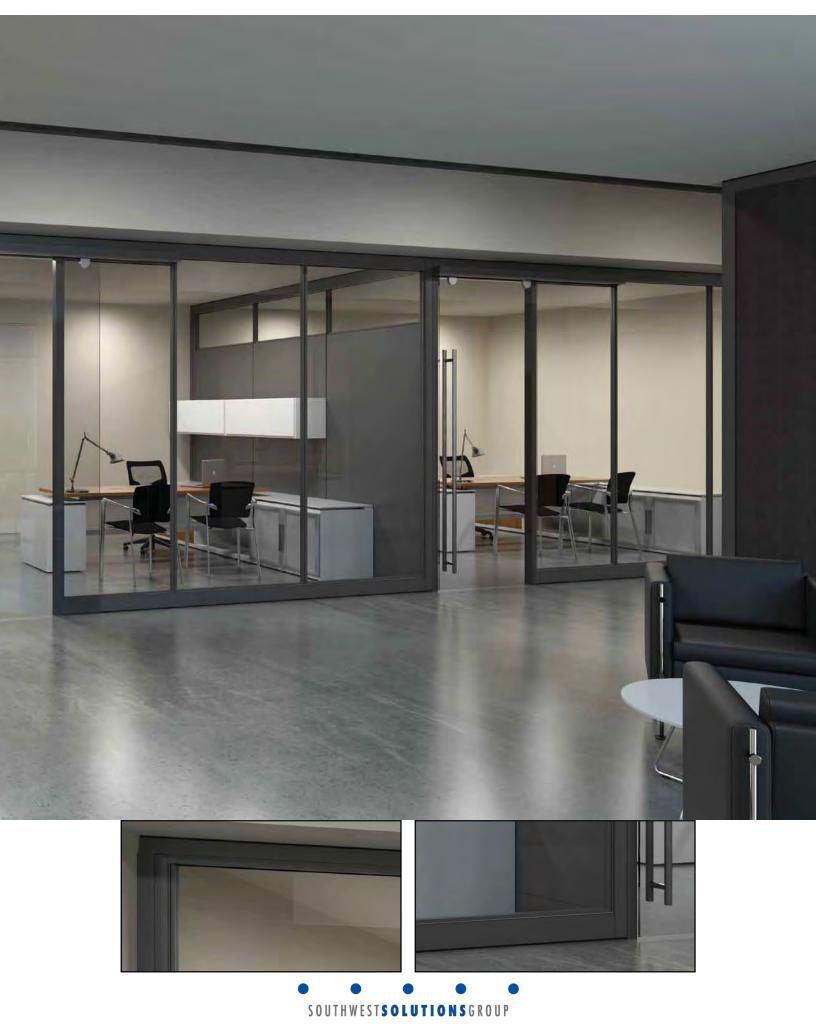

SOUTHWEST**SOLUTIONS**GROUP

A contemporary office providing maximum storage including overhead storage and true acoustic privacy. Side walls can have a variety of finishes applied, such as paint, fabric, vinyl, laminate and veneer to create visual privacy from visitors or adjacent offices.