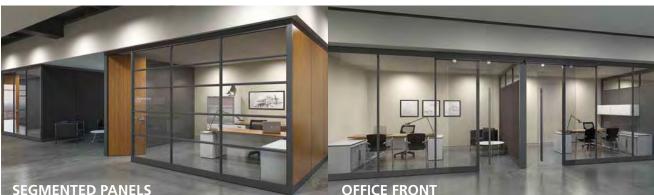

## SOUTHWEST**SOLUTIONS**GROUP

A clean, easily reconfigurable office front using full height, frameless glass sliding doors and glass panels for visual connections. Walls between offices with clerestory panels enhance openness. Functionality is provided where needed with hanging, non-hanging and finish options. Wall panels can be easily changed as functional and aesthetic needs evolve.

## **OFFICE FRONT**

Wall System Paint | Charcoal Gray 205 Upholstered Wall | Graphite 3082 Door | Natural Veneer Walnut VN005 **Desking System** Paint | Snowcap 319 Desktop | Nuform Walnut F06 Worksurface | Nuform White F127