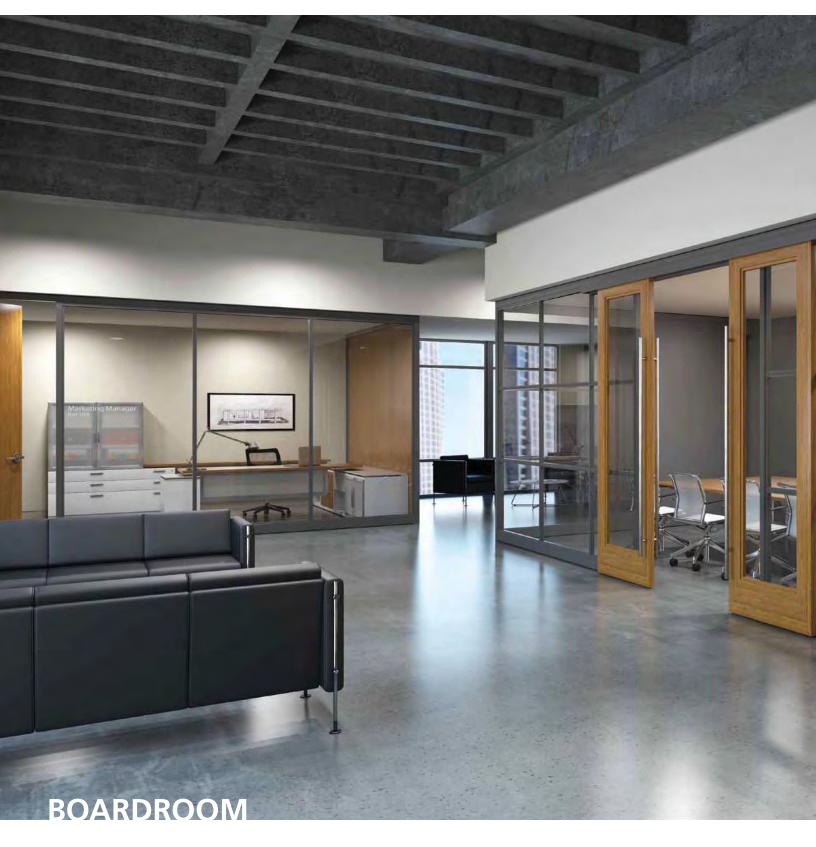

An open, architecturally detailed boardroom that blends the beauty of veneer, paint and glass into a single composition.

S O U T H W E S T **S O L U T I O N S** G R O U P