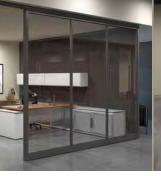

SOUTHWEST**SOLUTIONS**GROUP

A contemporary office providing maximum storage including overhead storage and true acoustic privacy. Side walls can have a variety of finishes applied, such as paint, fabric, vinyl, laminate and veneer to create visual privacy from visitors or adjacent offices.