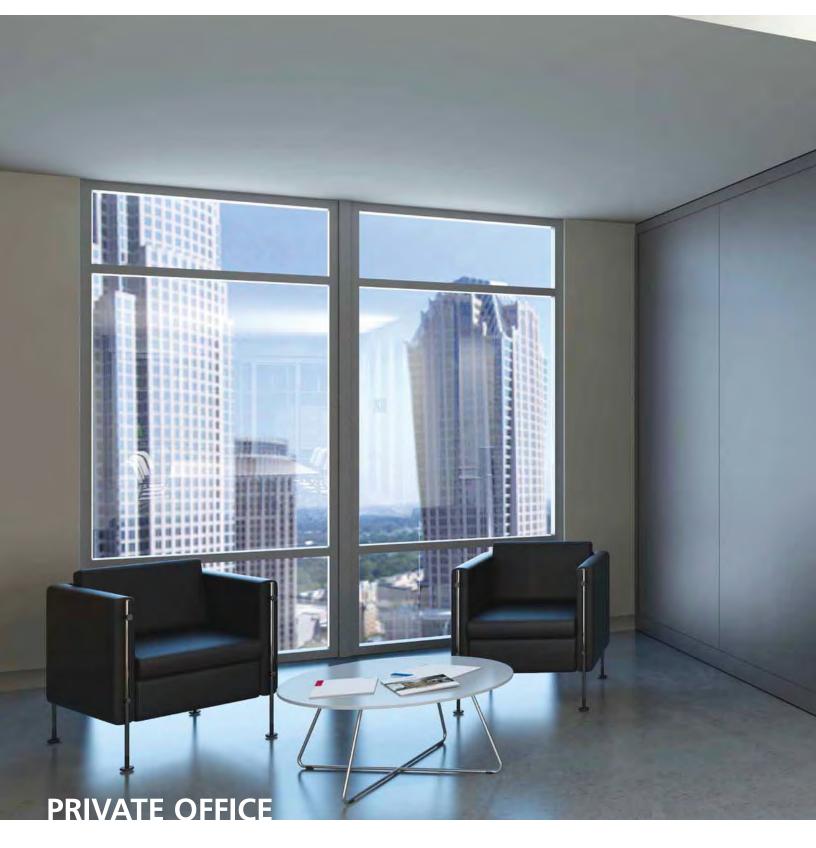

SOUTHWEST**SOLUTIONS**GROUP

A contemporary office providing maximum storage including overhead storage and true acoustic privacy. Side walls can have a variety of finishes applied, such as paint, fabric, vinyl, laminate and veneer to create visual privacy from visitors or adjacent offices.