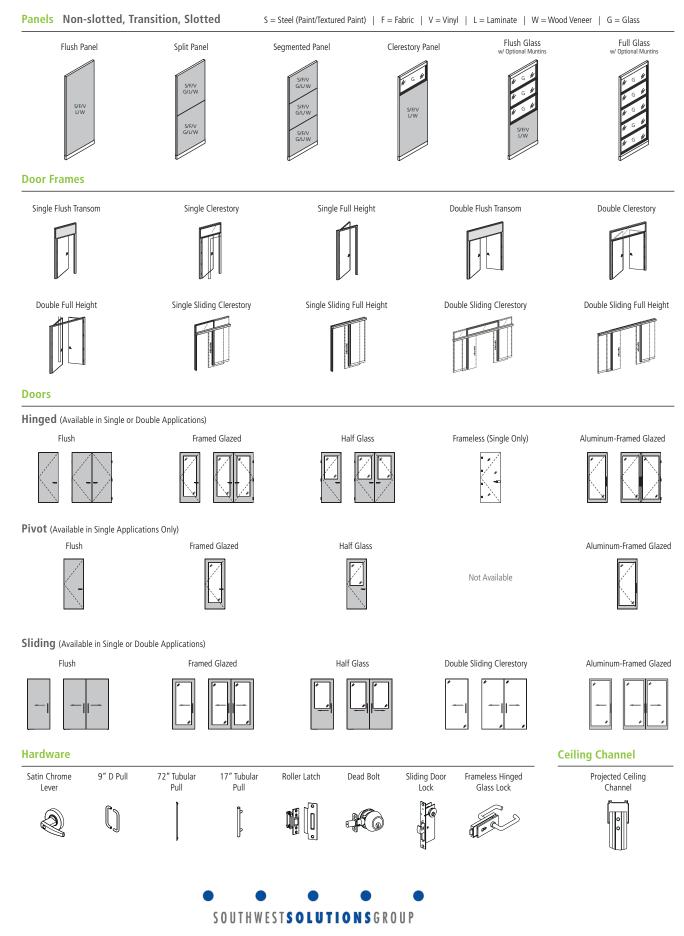

m Paint | Charcoal Gray 205 Upholstered Wall | Graphite 3082 Door | Natural Veneer Walnut VN005 **Desking System** Paint | Snowcap 319 Desktop | Nuform Walnut F06 Worksurface | Nuform White F127



Wall System Paint | Charcoal Gray 205 Upholstered Wall | Drift 3082 Door | Natural Veneer Walnut VN005



**Desking System** Paint | Snowcap 319 Desktop | Nuform Walnut F06 Worksurface | Nuform White F127



Wall System Paint 1 | Mist 122 Paint 2 | Charcoal Gray 205 **Desking System** Paint | Snowcap 319 Desktop | Nuform Walnut F06 Worksurface | Nuform White F127



Wall System Paint | Charcoal Gray 205 Wall | Natural Veneer Walnut VN005 Glass | Etched Two Sides

Get The Look Please Note: All colors are approximate. Refer to Inscape color guide and sample materials.



## **STATEMENT OF LINE**