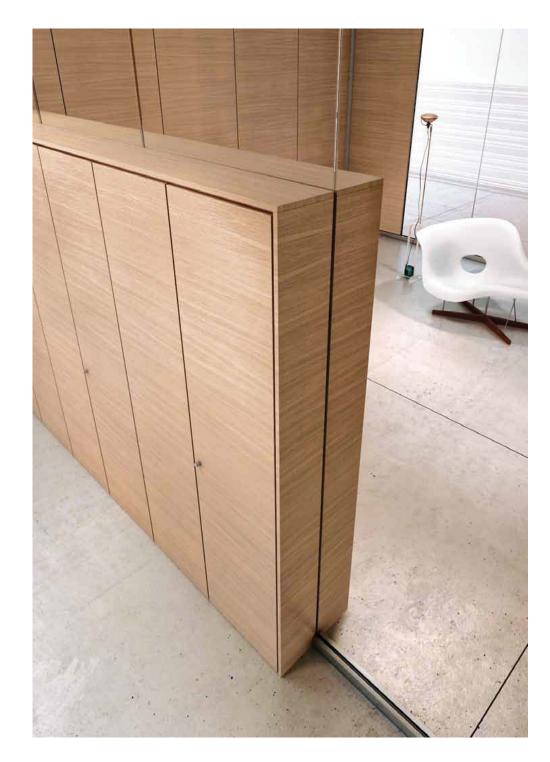

### <u>Space</u> <u>on the move.</u>

SOUTHWEST**SOLUTIONS**GROUP

A perfect co-planarity of the elements, maximum insulation elements, maximum insulation and acoustic capacity, panels in lass E1 wood paneling, push-pull r lever-style handles: the quality must be seen in each single component, just as in all of the office solutions.