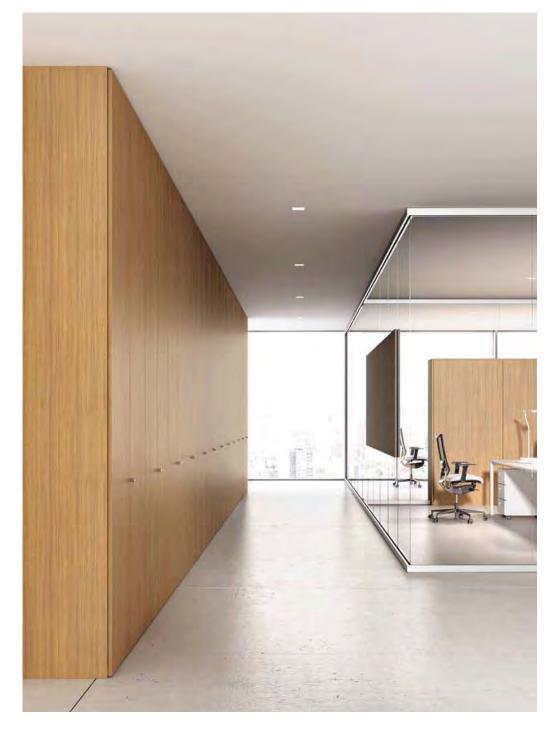

# S O U T H W E S T **S O L U T I O N S** G R O U P

Structures made of light and transparency. Inspired by a refined minimalism, in which materials and technologies become at the same time, a functional and aesthetic element. The structure, in aluminum extrusion, is available in natural anodized, matte black, and white finish. Three tones of color that make for perfect integration into any environment, underscoring the contours of a wall like a subtle line.

We offer a choice of laminated and tempered glass, connected vertically with polycarbonate or aluminum profiles that guarantee a perfect union, with either a total transparency or an aluminum touch.

Glass as an architectural component.