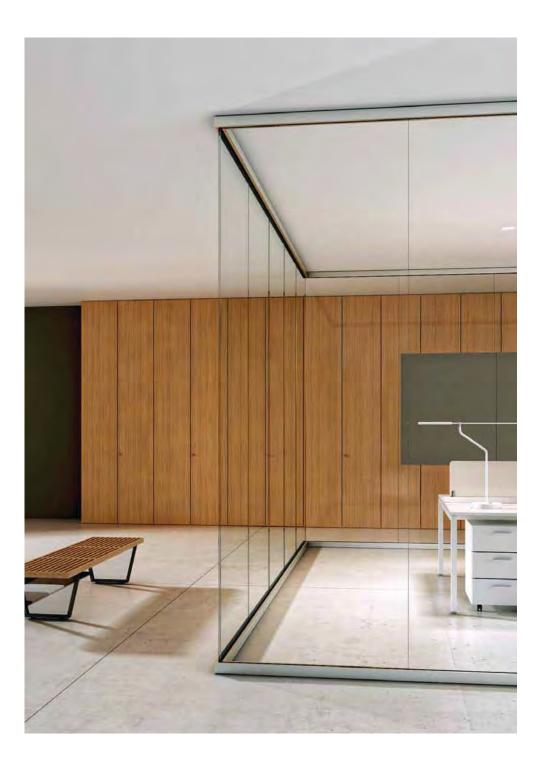

Aluminium profile

Solid/glass partition

Technical module

3-way connection

Variable angle

90° angle

<u>Design</u> without limits.

The use of wide glass surfaces is a distinctive element in contemporary architecture, which responds to a further criterion of eco-sustainability. To use solar energy most efficiently means, in fact, saving energy and reducing the environmental impact.

The nature of contemporary office.

SOUTHWESTSOLUTIONSGROUP

It is possible to personalize the glass pieces with satinated panels, or by applying transparent or matte films, to create a multitude of pairings with the solid panels and the horizontal/vertical profiles.