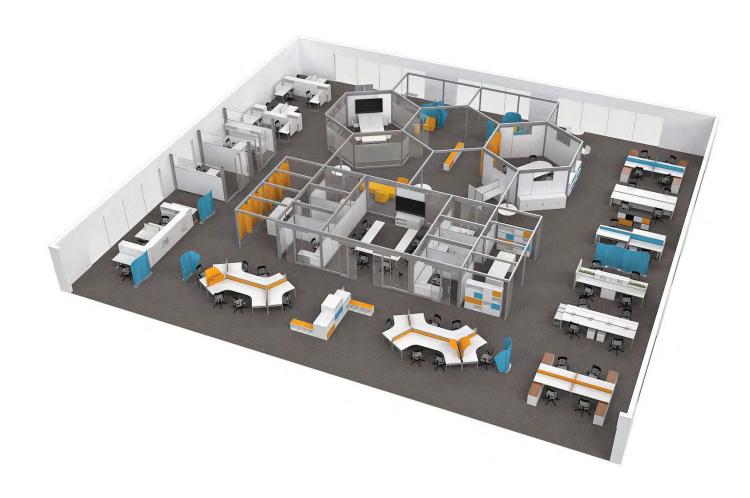

## **Smart Workspaces**

#### Foster Agility

Smart products let people easily customize and change their space.