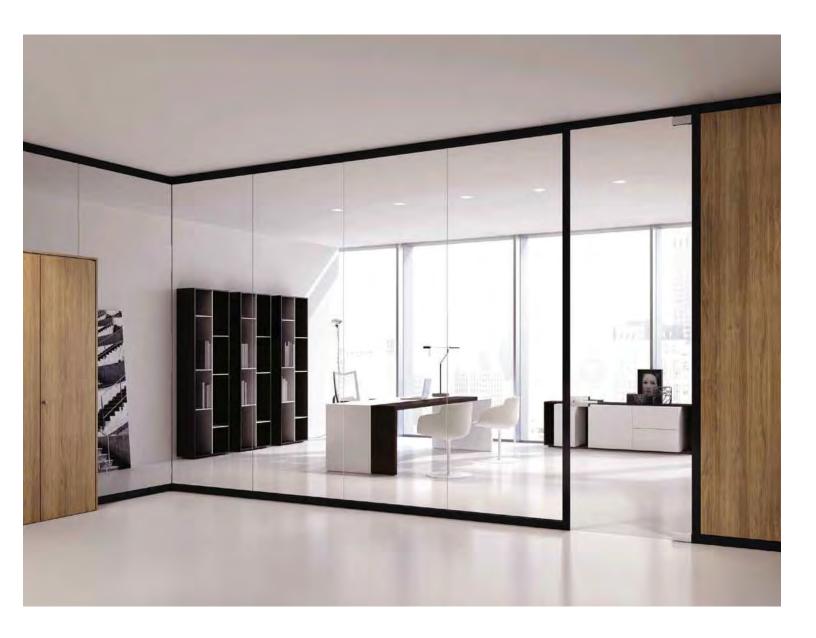

# SOUTHWEST**SOLUTIONS** GROUP

Sliding doors with buffer-cushion or 180°-opening panels, following the flow of operations within an office, ensuring comfort and security. The passage of wires happens within technical modules, to create an easy connection with all lighting and work technologies.

### <u>Space</u> <u>on the move.</u>

SOUTHWEST**SOLUTIONS**GROUP

A perfect co-planarity of the elements, maximum insulation elements, maximum insulation and acoustic capacity, panels in lass E1 wood paneling, push-pull r lever-style handles: the quality must be seen in each single component, just as in all of the office solutions.