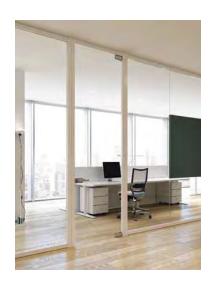

Trasparent polycarbonate profile

Satined polycarbonate profile

A complete system to define any environment, without any limits of space or of composition, choosing amongst the many elements and finishings, with a focus, always, on quality and livability.

Aluminium profile

Solid/glass partition

Technical module

3-way connection

Variable angle

90° angle

<u>Design</u> without limits.

The use of wide glass surfaces is a distinctive element in contemporary architecture, which responds to a further criterion of eco-sustainability. To use solar energy most efficiently means, in fact, saving energy and reducing the environmental impact.