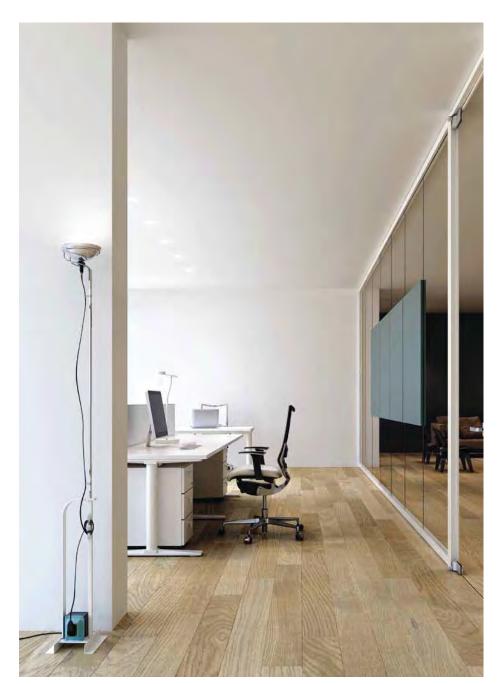

# SOUTHWEST**SOLUTIONS** GROUP

Sliding doors with buffer-cushion or 180°-opening panels, following the flow of operations within an office, ensuring comfort and security. The passage of wires happens within technical modules, to create an easy connection with all lighting and work technologies.

### <u>Space</u> <u>on the move.</u>

SOUTHWEST**SOLUTIONS**GROUP

A perfect co-planarity of the elements, maximum insulation elements, maximum insulation and acoustic capacity, panels in lass E1 wood paneling, push-pull r lever-style handles: the quality must be seen in each single component, just as in all of the office solutions.