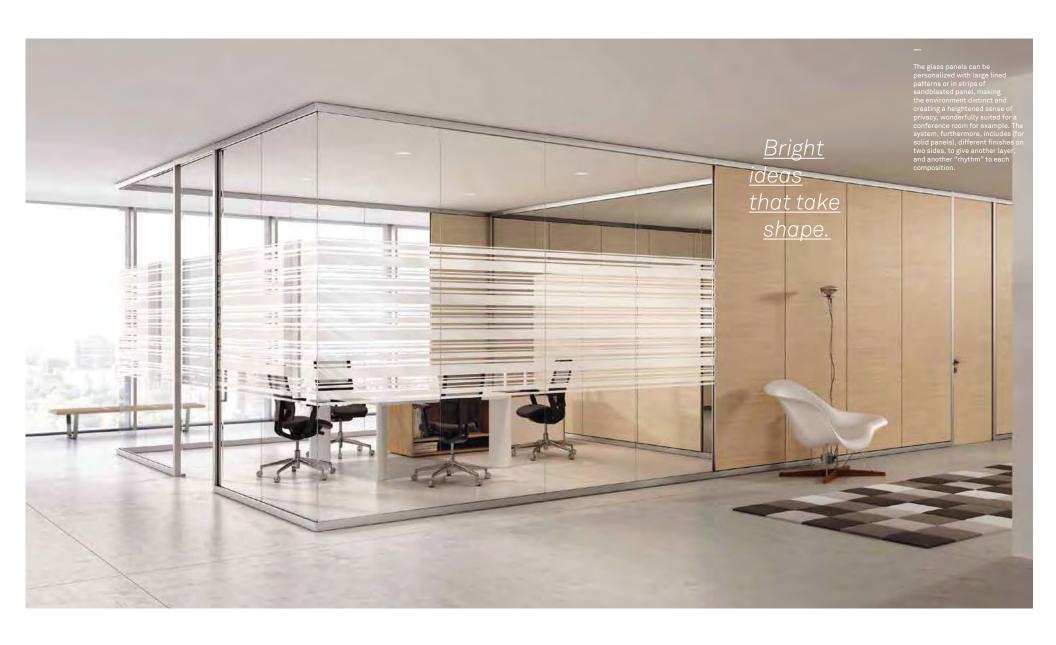

# S O U T H W E S T **S O L U T I O N S** G R O U P

Structures made of light and transparency. Inspired by a refined minimalism, in which materials and technologies become at the same time, a functional and aesthetic element. The structure, in aluminum extrusion, is available in natural anodized, matte black, and white finish. Three tones of color that make for perfect integration into any environment, underscoring the contours of a wall like a subtle line.

We offer a choice of laminated and tempered glass, connected vertically with polycarbonate or aluminum profiles that guarantee a perfect union, with either a total transparency or an aluminum touch.

Glass as an architectural component.

The nature of contemporary office.

SOUTHWESTSOLUTIONSGROUP

It is possible to personalize the glass pieces with satinated panels, or by applying transparent or matte films, to create a multitude of pairings with the solid panels and the horizontal/vertical profiles.