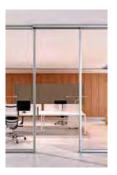

# S O U T H W E S T **S O L U T I O N S** G R O U P

Structures made of light and transparency. Inspired by a refined minimalism, in which materials and technologies become at the same time, a functional and aesthetic element. The structure, in aluminum extrusion, is available in natural anodized, matte black, and white finish. Three tones of color that make for perfect integration into any environment, underscoring the contours of a wall like a subtle line.

We offer a choice of laminated and tempered glass, connected vertically with polycarbonate or aluminum profiles that guarantee a perfect union, with either a total transparency or an aluminum touch.

Glass as an architectural component.