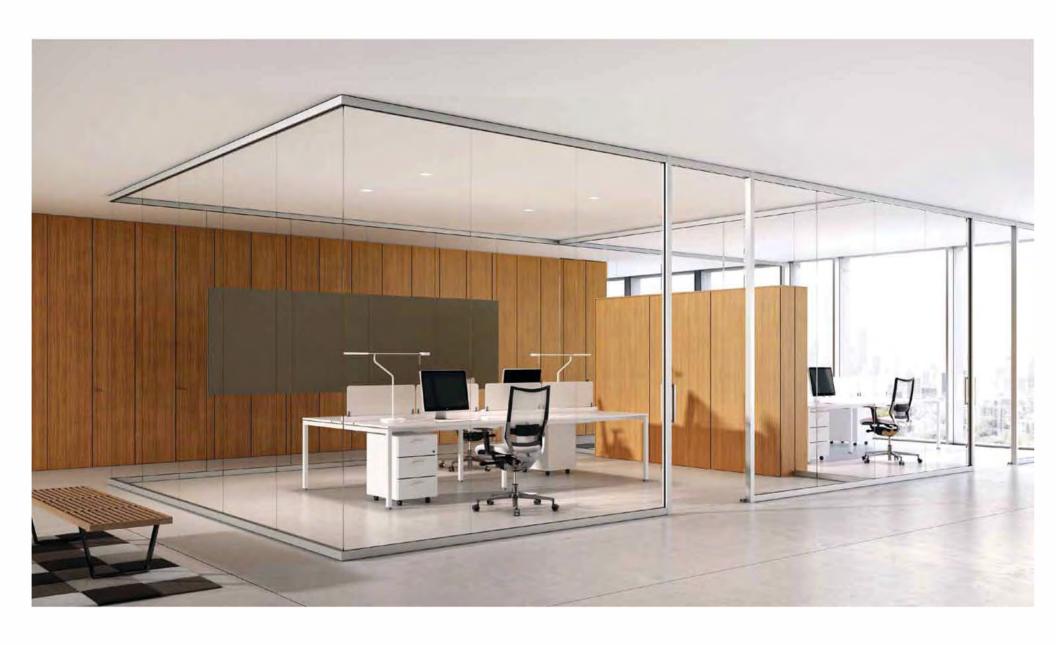

Aluminium profile

Solid/glass partition

Technical module

3-way connection

Variable angle

90° angle

<u>Design</u> without limits.

The use of wide glass surfaces is a distinctive element in contemporary architecture, which responds to a further criterion of eco-sustainability. To use solar energy most efficiently means, in fact, saving energy and reducing the environmental impact.

The nature of contemporary office.

SOUTHWESTSOLUTIONSGROUP

It is possible to personalize the glass pieces with satinated panels, or by applying transparent or matte films, to create a multitude of pairings with the solid panels and the horizontal/vertical profiles.