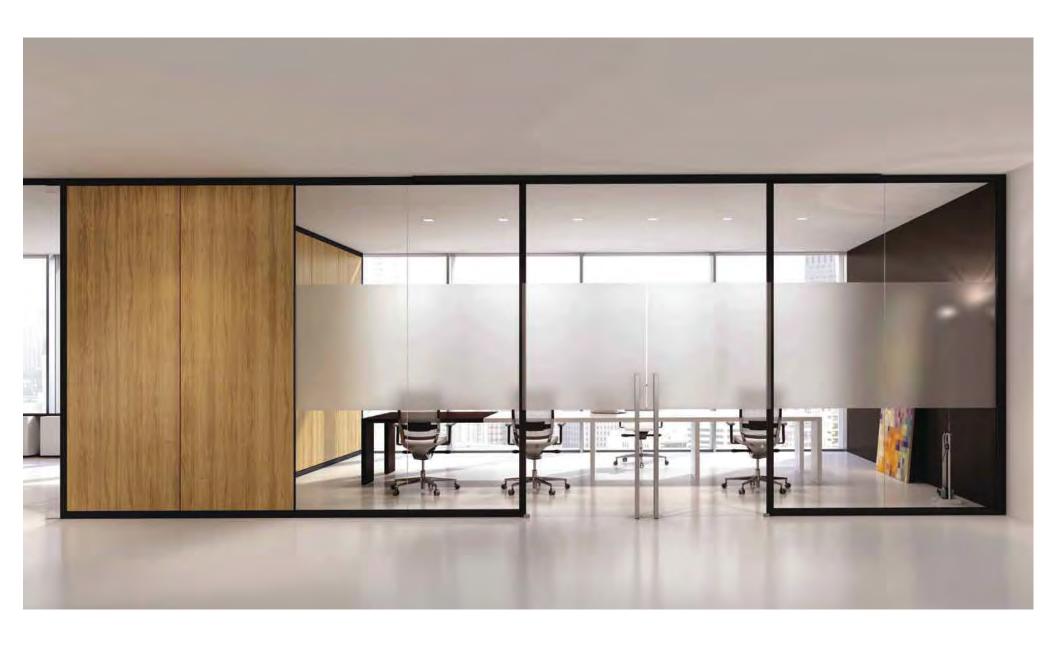

# S O U T H W E S T **S O L U T I O N S** G R O U P

Structures made of light and transparency. Inspired by a refined minimalism, in which materials and technologies become at the same time, a functional and aesthetic element. The structure, in aluminum extrusion, is available in natural anodized, matte black, and white finish. Three tones of color that make for perfect integration into any environment, underscoring the contours of a wall like a subtle line.

We offer a choice of laminated and tempered glass, connected vertically with polycarbonate or aluminum profiles that guarantee a perfect union, with either a total transparency or an aluminum touch.

Glass as an architectural component.

The nature of contemporary office.

SOUTHWESTSOLUTIONSGROUP

It is possible to personalize the glass pieces with satinated panels, or by applying transparent or matte films, to create a multitude of pairings with the solid panels and the horizontal/vertical profiles.