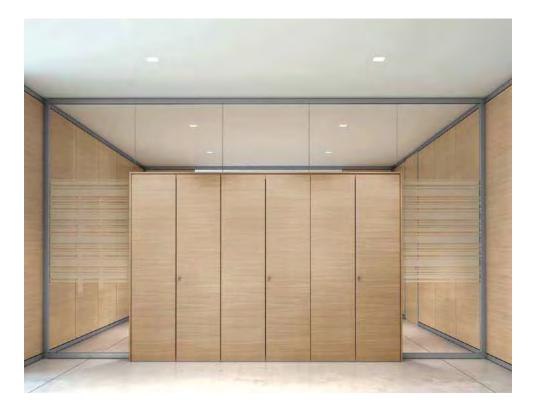

# SOUTHWEST**SOLUTIONS** GROUP

Sliding doors with buffer-cushion or 180°-opening panels, following the flow of operations within an office, ensuring comfort and security. The passage of wires happens within technical modules, to create an easy connection with all lighting and work technologies.

### <u>Space</u> <u>on the move.</u>

SOUTHWEST**SOLUTIONS**GROUP

A perfect co-planarity of the elements, maximum insulation elements, maximum insulation and acoustic capacity, panels in lass E1 wood paneling, push-pull r lever-style handles: the quality must be seen in each single component, just as in all of the office solutions.