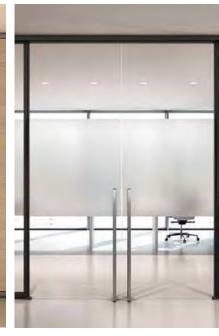

# SOUTHWEST**SOLUTIONS** GROUP

Sliding doors with buffer-cushion or 180°-opening panels, following the flow of operations within an office, ensuring comfort and security. The passage of wires happens within technical modules, to create an easy connection with all lighting and work technologies.

### <u>Space</u> <u>on the move.</u>

SOUTHWEST**SOLUTIONS**GROUP

A perfect co-planarity of the elements, maximum insulation elements, maximum insulation and acoustic capacity, panels in lass E1 wood paneling, push-pull r lever-style handles: the quality must be seen in each single component, just as in all of the office solutions.

Solid swing door

Glass swing door

Glass sliding door

Door lock

Glass swing door

Glass sliding door

Door hinge