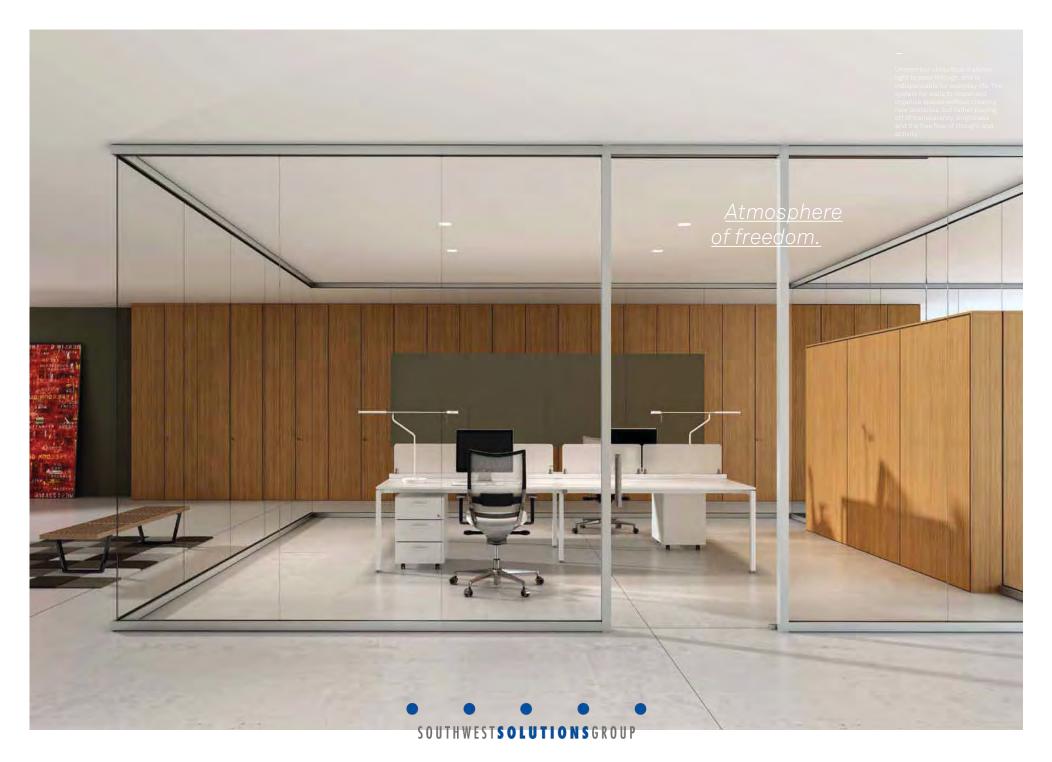

Aluminium profile

Solid/glass partition

Technical module

3-way connection

Variable angle

90° angle

<u>Design</u> without limits.

The use of wide glass surfaces is a distinctive element in contemporary architecture, which responds to a further criterion of eco-sustainability. To use solar energy most efficiently means, in fact, saving energy and reducing the environmental impact.

The nature of contemporary office.

SOUTHWESTSOLUTIONSGROUP

It is possible to personalize the glass pieces with satinated panels, or by applying transparent or matte films, to create a multitude of pairings with the solid panels and the horizontal/vertical profiles.