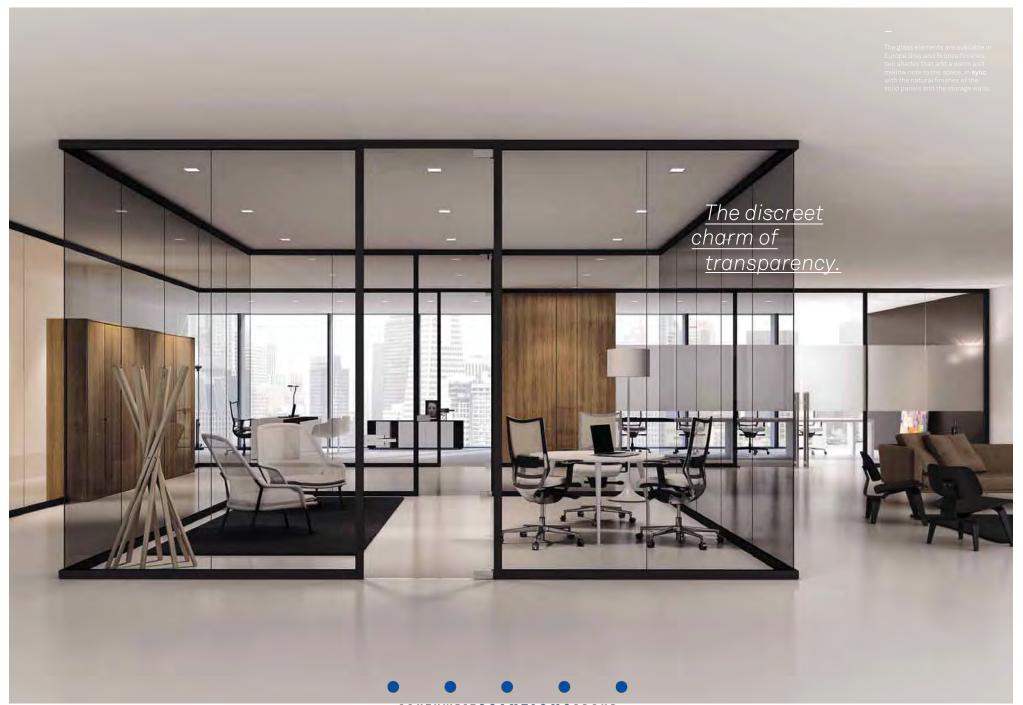

# S O U T H W E S T **S O L U T I O N S** G R O U P

Structures made of light and transparency. Inspired by a refined minimalism, in which materials and technologies become at the same time, a functional and aesthetic element. The structure, in aluminum extrusion, is available in natural anodized, matte black, and white finish. Three tones of color that make for perfect integration into any environment, underscoring the contours of a wall like a subtle line.

We offer a choice of laminated and tempered glass, connected vertically with polycarbonate or aluminum profiles that guarantee a perfect union, with either a total transparency or an aluminum touch.

Glass as an architectural component.

The nature of contemporary office.

SOUTHWESTSOLUTIONSGROUP

It is possible to personalize the glass pieces with satinated panels, or by applying transparent or matte films, to create a multitude of pairings with the solid panels and the horizontal/vertical profiles.