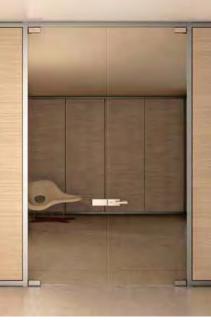

# SOUTHWEST**SOLUTIONS** GROUP

Sliding doors with buffer-cushion or 180°-opening panels, following the flow of operations within an office, ensuring comfort and security. The passage of wires happens within technical modules, to create an easy connection with all lighting and work technologies.

### <u>Space</u> <u>on the move.</u>

SOUTHWEST**SOLUTIONS**GROUP

A perfect co-planarity of the elements, maximum insulation elements, maximum insulation and acoustic capacity, panels in lass E1 wood paneling, push-pull r lever-style handles: the quality must be seen in each single component, just as in all of the office solutions.