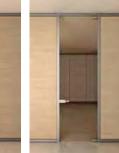

# SOUTHWEST**SOLUTIONS** GROUP

Sliding doors with buffer-cushion or 180°-opening panels, following the flow of operations within an office, ensuring comfort and security. The passage of wires happens within technical modules, to create an easy connection with all lighting and work technologies.

### <u>Space</u> <u>on the move.</u>

SOUTHWEST**SOLUTIONS**GROUP

A perfect co-planarity of the elements, maximum insulation elements, maximum insulation and acoustic capacity, panels in lass E1 wood paneling, push-pull r lever-style handles: the quality must be seen in each single component, just as in all of the office solutions.