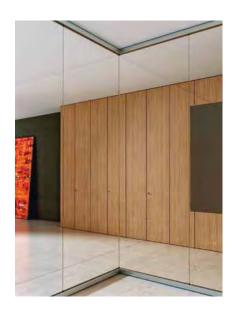

# SOUTHWEST**SOLUTIONS** GROUP

Sliding doors with buffer-cushion or 180°-opening panels, following the flow of operations within an office, ensuring comfort and security. The passage of wires happens within technical modules, to create an easy connection with all lighting and work technologies.

### <u>Space</u> <u>on the move.</u>

SOUTHWEST**SOLUTIONS**GROUP

A perfect co-planarity of the elements, maximum insulation elements, maximum insulation and acoustic capacity, panels in lass E1 wood paneling, push-pull r lever-style handles: the quality must be seen in each single component, just as in all of the office solutions.