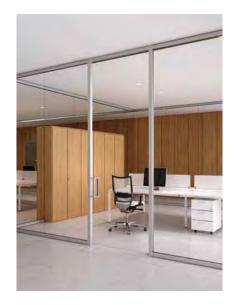

# SOUTHWEST**SOLUTIONS** GROUP

Sliding doors with buffer-cushion or 180°-opening panels, following the flow of operations within an office, ensuring comfort and security. The passage of wires happens within technical modules, to create an easy connection with all lighting and work technologies.

### <u>Space</u> <u>on the move.</u>

SOUTHWEST**SOLUTIONS**GROUP

A perfect co-planarity of the elements, maximum insulation elements, maximum insulation and acoustic capacity, panels in lass E1 wood paneling, push-pull r lever-style handles: the quality must be seen in each single component, just as in all of the office solutions.