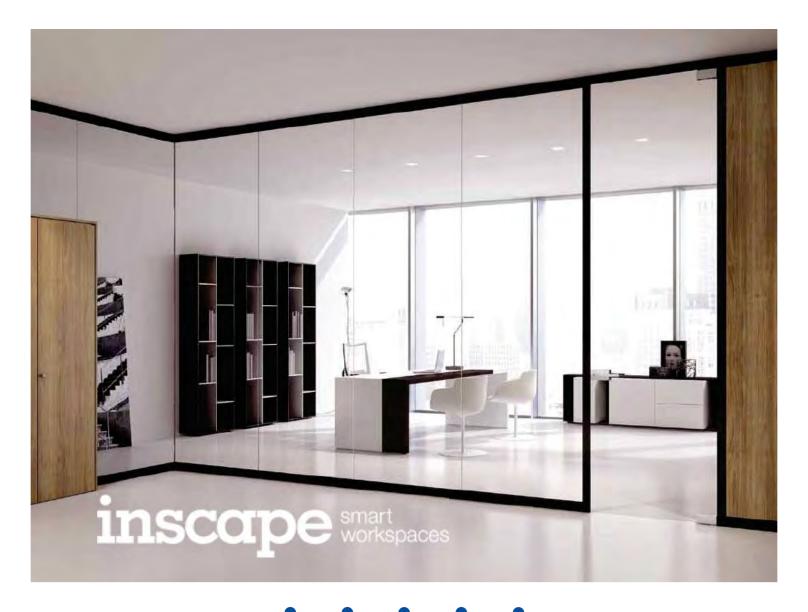

# S O U T H W E S T **S O L U T I O N S** G R O U P

Structures made of light and transparency. Inspired by a refined minimalism, in which materials and technologies become at the same time, a functional and aesthetic element. The structure, in aluminum extrusion, is available in natural anodized, matte black, and white finish. Three tones of color that make for perfect integration into any environment, underscoring the contours of a wall like a subtle line.

We offer a choice of laminated and tempered glass, connected vertically with polycarbonate or aluminum profiles that guarantee a perfect union, with either a total transparency or an aluminum touch.

Glass as an architectural component.