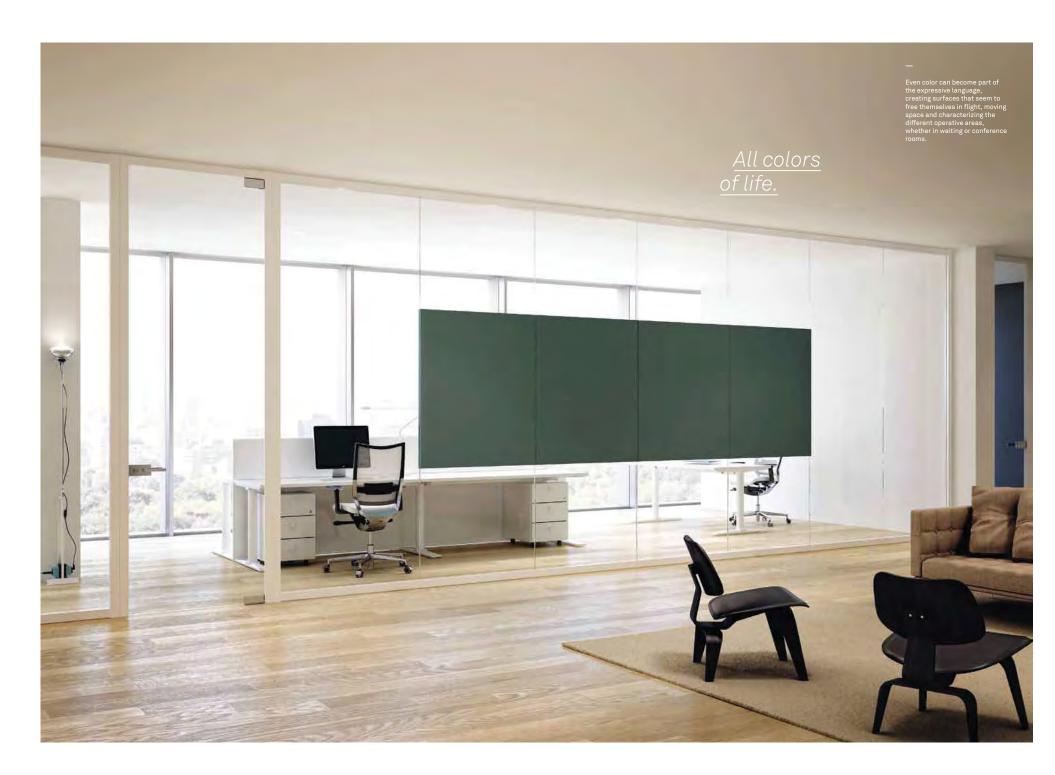

The nature of contemporary office.

SOUTHWESTSOLUTIONSGROUP

It is possible to personalize the glass pieces with satinated panels, or by applying transparent or matte films, to create a multitude of pairings with the solid panels and the horizontal/vertical profiles.

<u>Visible</u> <u>quality.</u>