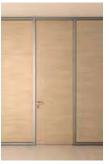

# SOUTHWEST**SOLUTIONS** GROUP

Sliding doors with buffer-cushion or 180°-opening panels, following the flow of operations within an office, ensuring comfort and security. The passage of wires happens within technical modules, to create an easy connection with all lighting and work technologies.

### <u>Space</u> <u>on the move.</u>

SOUTHWEST**SOLUTIONS**GROUP

A perfect co-planarity of the elements, maximum insulation elements, maximum insulation and acoustic capacity, panels in lass E1 wood paneling, push-pull r lever-style handles: the quality must be seen in each single component, just as in all of the office solutions.