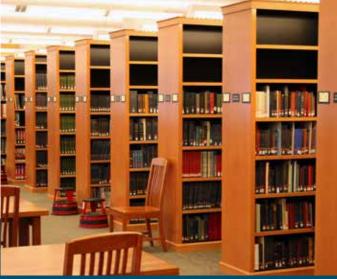

# THE COMPLETE WOOD-TEK OFFICE

From front lobby to legal library to partner's office, versatile and elegant Wood-Tek is the perfect storage solution for every room.

**Library Stacks** 

Times-2 Collaborative Counter