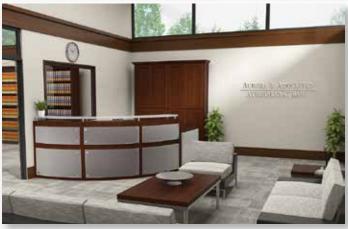

# THE COMPLETE WOOD-TEK OFFICE

From front lobby to legal library to partner's office, versatile and elegant Wood-Tek is the perfect storage solution for every room.

**Library Stacks** 

Times-2 Collaborative Counter

**Reception Area Cabinets** 

**Partner's Office** 

**Legal Case Room** 

**Study Carrels** 

We can create a custom-designed Wood-Tek system for your school, library, office or retail environment.