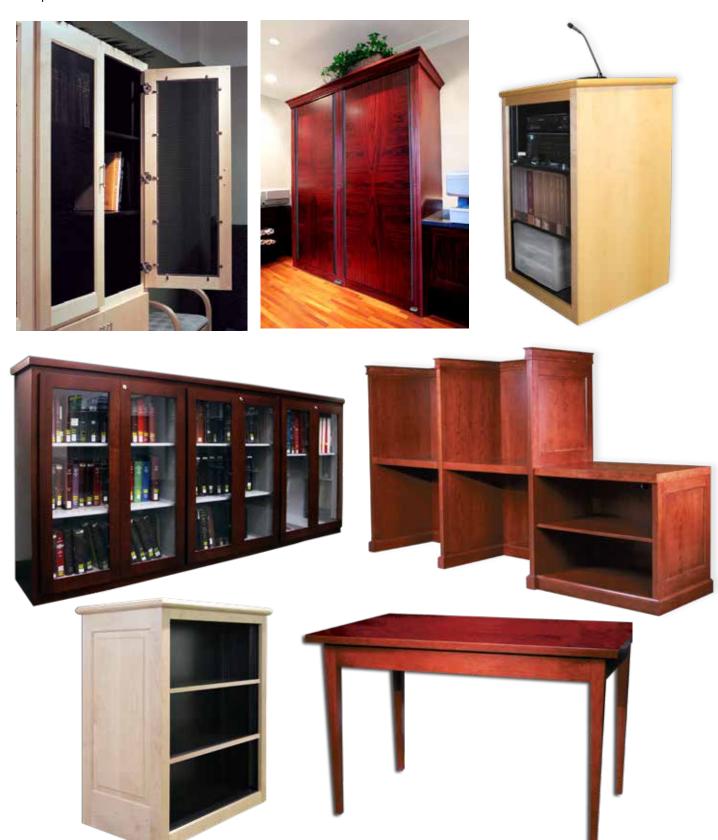

#### Design Elements

Wood-Tek styles range from contemporary through traditional in Cherry and Maple in four stains. Customize Wood-Tek with your choice of exotic woods or unique stains and finishes. Door fronts of solid wood, glass, mesh or shaker style provide a versatile finishing touch.

#### Styles & Options

Our design team can create custom Wood-Tek furniture including conference tables, study carrels, cabinets, and podium stands.

SouthwestSolutions.com | 800-803-1083 | info@southwestsolutions.com