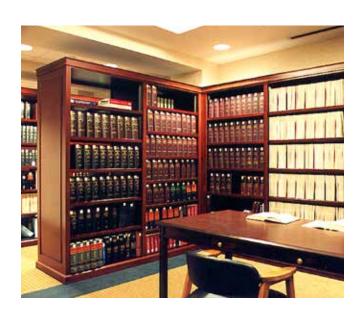

Wood-Tek's classic good looks grace the hallways and front areas of business, legal and accounting firms, as well as libraries and schools across the country. Wood-Tek is not only beautiful, but strong enough to support the weight of the heaviest of media.

# THE COMPLETE WOOD-TEK OFFICE

From front lobby to legal library to partner's office, versatile and elegant Wood-Tek is the perfect storage solution for every room.

**Library Stacks** 

Times-2 Collaborative Counter