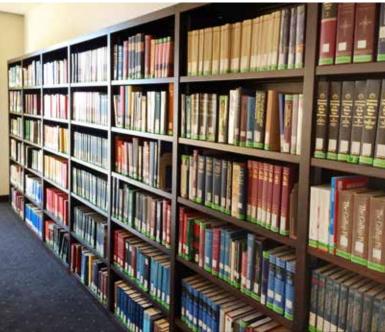

Wood-Tek's classic good looks grace the hallways and front areas of business, legal and accounting firms, as well as libraries and schools across the country. Wood-Tek is not only beautiful, but strong enough to support the weight of the heaviest of media.

Wood-Tek provides unsurpassed beauty and a lifetime of value. Wood-Tek offers many advantages when compared to conventional millwork.

- Unlike millwork, Wood-Tek shelves are Quik-Lok: steel shelving that's guaranteed to stay rigid and level.
- Wood-Tek shelves support greater weight than conventional millwork. One 36" x 12" span of shelving holds an excess of 300 pounds.
- Wood-Tek product is versatile and 'portable.' If your business moves, Wood-Tek can move with you to preserve your investment.
- Wood-Tek comes in 2 wood species and 4 elegant stains. When combined with any of the 31 beautiful colors of shelving, Wood-Tek provides infinite design possibilities.