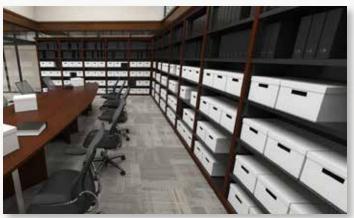

# THE COMPLETE WOOD-TEK OFFICE

From front lobby to legal library to partner's office, versatile and elegant Wood-Tek is the perfect storage solution for every room.

**Library Stacks** 

Times-2 Collaborative Counter

**Reception Area Cabinets** 

**Partner's Office** 

**Legal Case Room** 

**Study Carrels** 

We can create a custom-designed Wood-Tek system for your school, library, office or retail environment.