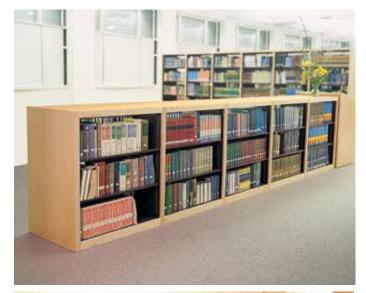

#### Shelving & Cabinetry

What do you get when you blend the warmth of wood, with the strength of steel? Wood-Tek shelving and cabinetry.

Wood-Tek is a unique blend of wood with steel shelving for unsurpassed strength for heavy media.

Wood-Tek's classic good looks grace the hallways and front areas of business, legal and accounting firms, as well as libraries and schools across the country. Wood-Tek is not only beautiful, but strong enough to support the weight of the heaviest of media.

Wood-Tek provides unsurpassed beauty and a lifetime of value. Wood-Tek offers many advantages when compared to conventional millwork.

- Unlike millwork, Wood-Tek shelves are Quik-Lok: steel shelving that's guaranteed to stay rigid and level.
- Wood-Tek shelves support greater weight than conventional millwork. One 36" x 12" span of shelving holds an excess of 300 pounds.
- Wood-Tek product is versatile and 'portable.' If your business moves, Wood-Tek can move with you to preserve your investment.
- Wood-Tek comes in 2 wood species and 4 elegant stains. When combined with any of the 31 beautiful colors of shelving, Wood-Tek provides infinite design possibilities.