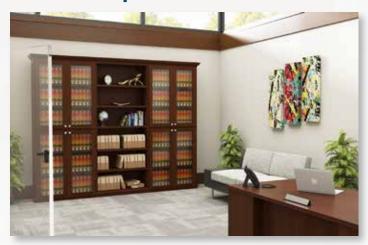

# THE COMPLETE WOOD-TEK OFFICE

From front lobby to legal library to partner's office, versatile and elegant Wood-Tek is the perfect storage solution for every room.

**Library Stacks** 

Times-2 Collaborative Counter

**Reception Area Cabinets** 

**Partner's Office** 

**Legal Case Room** 

**Study Carrels** 

We can create a custom-designed Wood-Tek system for your school, library, office or retail environment.