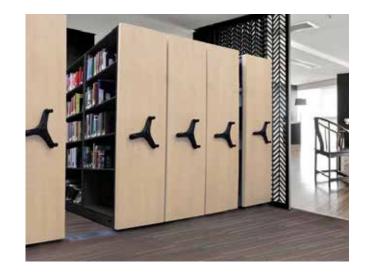

Wood-Tek's classic good looks grace the hallways and front areas of business, legal and accounting firms, as well as libraries and schools across the country. Wood-Tek is not only beautiful, but strong enough to support the weight of the heaviest of media.

Wood-Tek provides unsurpassed beauty and a lifetime of value. Wood-Tek offers many advantages when compared to conventional millwork.

- Unlike millwork, Wood-Tek shelves are Quik-Lok: steel shelving that's guaranteed to stay rigid and level.
- Wood-Tek shelves support greater weight than conventional millwork. One 36" x 12" span of shelving holds an excess of 300 pounds.
- Wood-Tek product is versatile and 'portable.' If your business moves, Wood-Tek can move with you to preserve your investment.
- Wood-Tek comes in 2 wood species and 4 elegant stains. When combined with any of the 31 beautiful colors of shelving, Wood-Tek provides infinite design possibilities.