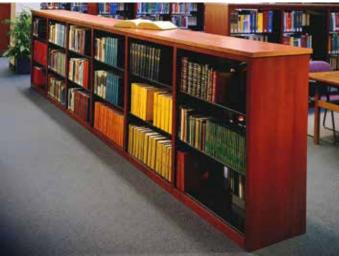

#### Shelving & Cabinetry

What do you get when you blend the warmth of wood, with the strength of steel? Wood-Tek shelving and cabinetry.

Wood-Tek is a unique blend of wood with steel shelving for unsurpassed strength for heavy media.

Wood-Tek's classic good looks grace the hallways and front areas of business, legal and accounting firms, as well as libraries and schools across the country. Wood-Tek is not only beautiful, but strong enough to support the weight of the heaviest of media.

Wood-Tek provides unsurpassed beauty and a lifetime of value. Wood-Tek offers many advantages when compared to conventional millwork.

- Unlike millwork, Wood-Tek shelves are Quik-Lok: steel shelving that's guaranteed to stay rigid and level.
- Wood-Tek shelves support greater weight than conventional millwork. One 36" x 12" span of shelving holds an excess of 300 pounds.
- Wood-Tek product is versatile and 'portable.' If your business moves, Wood-Tek can move with you to preserve your investment.
- Wood-Tek comes in 2 wood species and 4 elegant stains. When combined with any of the 31 beautiful colors of shelving, Wood-Tek provides infinite design possibilities.