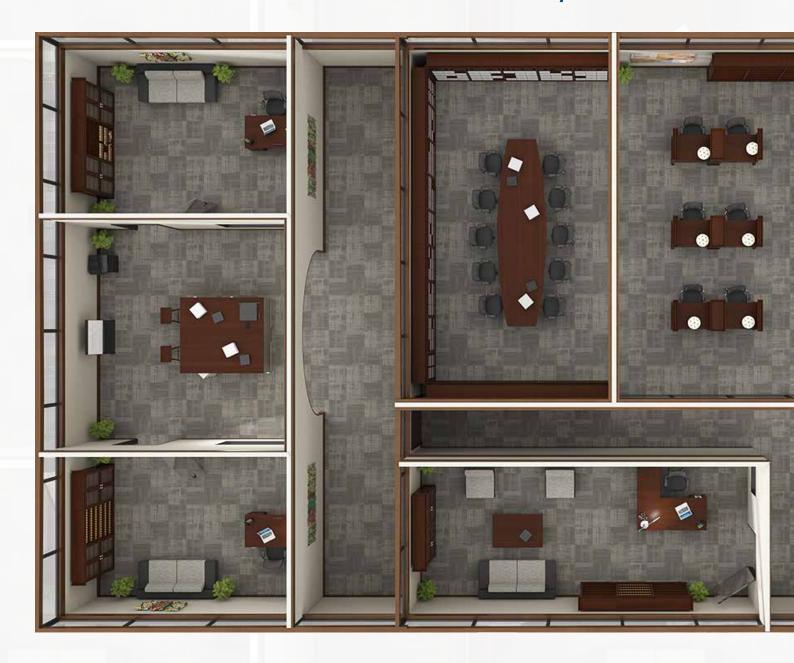

# THE COMPLETE WOOD-TEK OFFICE

From front lobby to legal library to partner's office, versatile and elegant Wood-Tek is the perfect storage solution for every room.

**Library Stacks** 

Times-2 Collaborative Counter

**Reception Area Cabinets** 

**Partner's Office** 

**Legal Case Room** 

**Study Carrels** 

We can create a custom-designed Wood-Tek system for your school, library, office or retail environment.