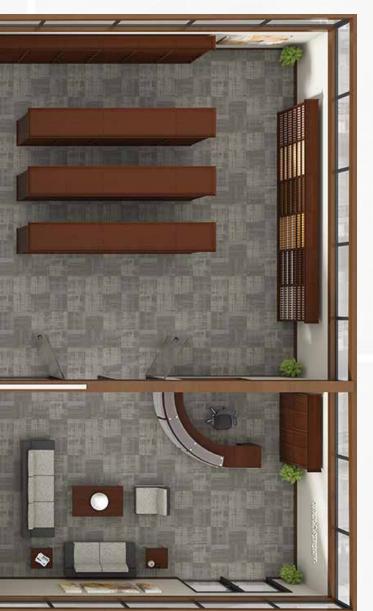

# THE COMPLETE WOOD-TEK OFFICE

From front lobby to legal library to partner's office, versatile and elegant Wood-Tek is the perfect storage solution for every room.

**Library Stacks** 

Times-2 Collaborative Counter

**Reception Area Cabinets** 

**Partner's Office** 

**Legal Case Room** 

**Study Carrels** 

We can create a custom-designed Wood-Tek system for your school, library, office or retail environment.