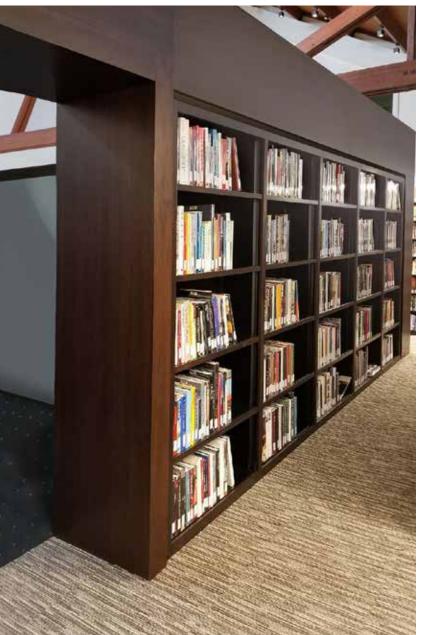

#### Shelving & Cabinetry

What do you get when you blend the warmth of wood, with the strength of steel? Wood-Tek shelving and cabinetry.

Wood-Tek is a unique blend of wood with steel shelving for unsurpassed strength for heavy media.

Wood-Tek's classic good looks grace the hallways and front areas of business, legal and accounting firms, as well as libraries and schools across the country. Wood-Tek is not only beautiful, but strong enough to support the weight of the heaviest of media.

Wood-Tek provides unsurpassed beauty and a lifetime of value. Wood-Tek offers many advantages when compared to conventional millwork.

- Unlike millwork, Wood-Tek shelves are Quik-Lok: steel shelving that's guaranteed to stay rigid and level.
- Wood-Tek shelves support greater weight than conventional millwork. One 36" x 12" span of shelving holds an excess of 300 pounds.
- Wood-Tek product is versatile and 'portable.' If your business moves, Wood-Tek can move with you to preserve your investment.
- Wood-Tek comes in 2 wood species and 4 elegant stains. When combined with any of the 31 beautiful colors of shelving, Wood-Tek provides infinite design possibilities.