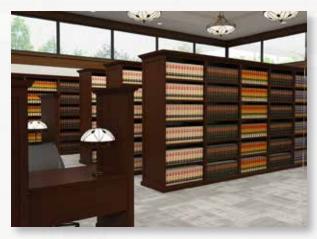

# THE COMPLETE WOOD-TEK OFFICE

From front lobby to legal library to partner's office, versatile and elegant Wood-Tek is the perfect storage solution for every room.

**Library Stacks** 

Times-2 Collaborative Counter