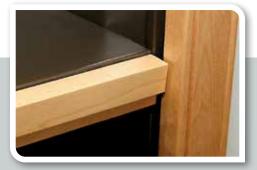

#### Shelving & Cabinetry

What do you get when you blend the warmth of wood, with the strength of steel? Wood-Tek shelving and cabinetry.

Wood-Tek is a unique blend of wood with steel shelving for unsurpassed strength for heavy media.

Wood-Tek's classic good looks grace the hallways and front areas of business, legal and accounting firms, as well as libraries and schools across the country. Wood-Tek is not only beautiful, but strong enough to support the weight of the heaviest of media.

Wood-Tek provides unsurpassed beauty and a lifetime of value. Wood-Tek offers many advantages when compared to conventional millwork.

- Unlike millwork, Wood-Tek shelves are Quik-Lok: steel shelving that's guaranteed to stay rigid and level.
- Wood-Tek shelves support greater weight than conventional millwork. One 36" x 12" span of shelving holds an excess of 300 pounds.
- Wood-Tek product is versatile and 'portable.' If your business moves, Wood-Tek can move with you to preserve your investment.
- Wood-Tek comes in 2 wood species and 4 elegant stains. When combined with any of the 31 beautiful colors of shelving, Wood-Tek provides infinite design possibilities.