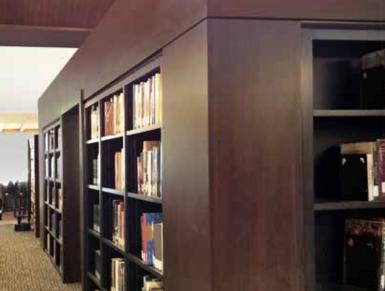

#### Design Elements

Wood-Tek styles range from contemporary through traditional in Cherry and Maple in four stains. Customize Wood-Tek with your choice of exotic woods or unique stains and finishes. Door fronts of solid wood, glass, mesh or shaker style provide a versatile finishing touch.

#### Styles & Options

Our design team can create custom Wood-Tek furniture including conference tables, study carrels, cabinets, and podium stands.

SouthwestSolutions.com | 800-803-1083 | info@southwestsolutions.com