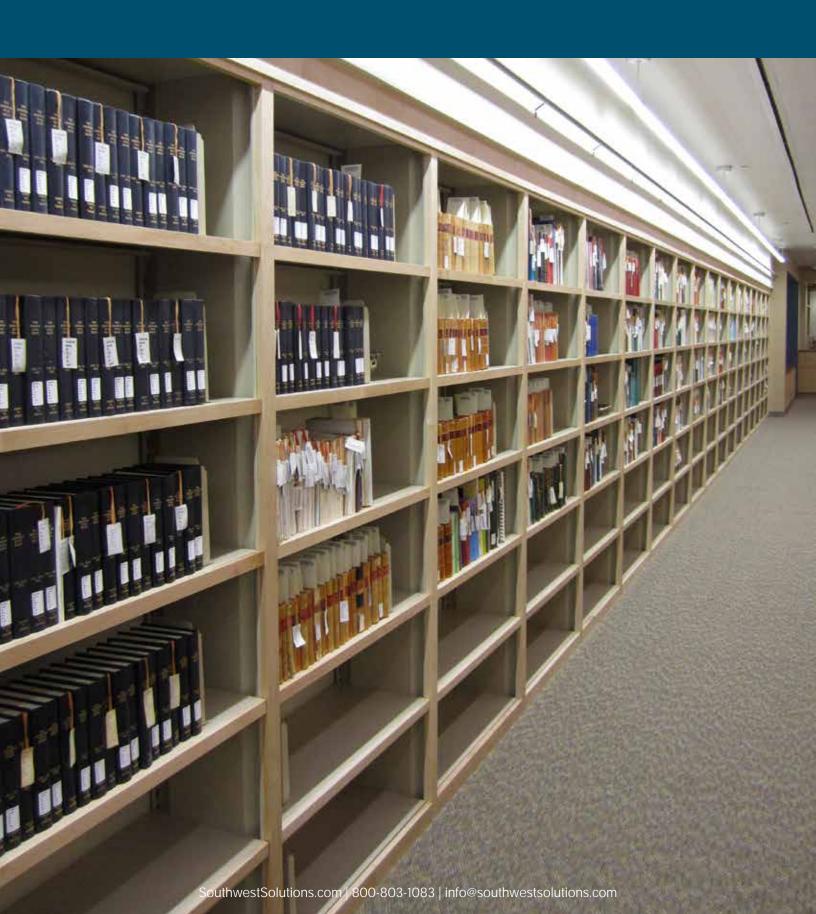

# THE COMPLETE WOOD-TEK OFFICE

From front lobby to legal library to partner's office, versatile and elegant Wood-Tek is the perfect storage solution for every room.

**Library Stacks** 

Times-2 Collaborative Counter