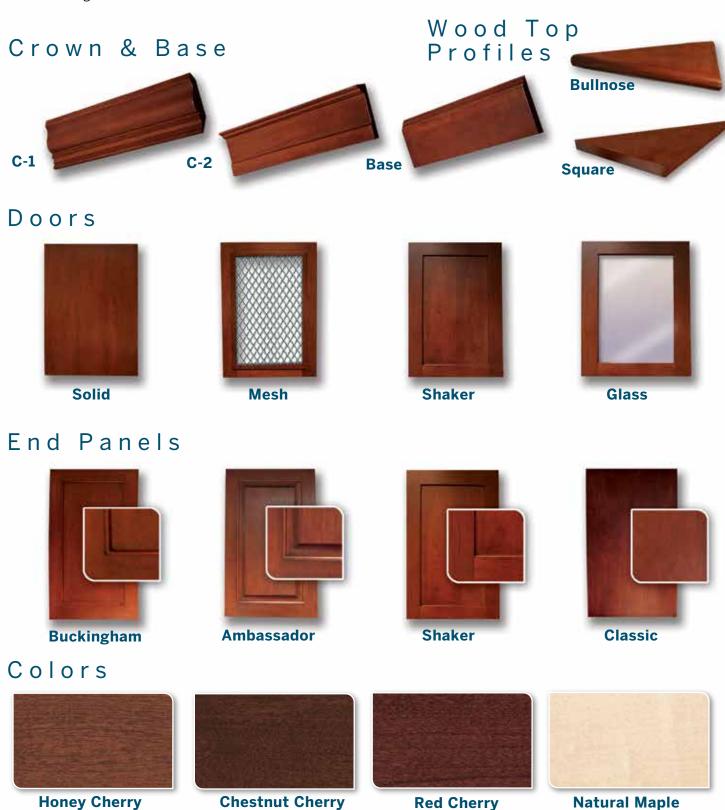

#### Design Elements

Wood-Tek styles range from contemporary through traditional in Cherry and Maple in four stains. Customize Wood-Tek with your choice of exotic woods or unique stains and finishes. Door fronts of solid wood, glass, mesh or shaker style provide a versatile finishing touch.

Wood-Tek provides unsurpassed beauty and a lifetime of value. Wood-Tek offers many advantages when compared to conventional millwork.

- Unlike millwork, Wood-Tek shelves are Quik-Lok: steel shelving that's guaranteed to stay rigid and level.
- Wood-Tek shelves support greater weight than conventional millwork. One 36" x 12" span of shelving holds an excess of 300 pounds.
- Wood-Tek product is versatile and 'portable.' If your business moves, Wood-Tek can move with you to preserve your investment.
- Wood-Tek comes in 2 wood species and 4 elegant stains. When combined with any of the 31 beautiful colors of shelving, Wood-Tek provides infinite design possibilities.