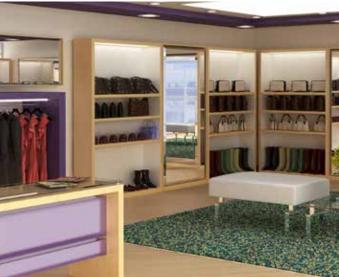

#### Shelving & Cabinetry

What do you get when you blend the warmth of wood, with the strength of steel? Wood-Tek shelving and cabinetry.

Wood-Tek is a unique blend of wood with steel shelving for unsurpassed strength for heavy media.

Wood-Tek's classic good looks grace the hallways and front areas of business, legal and accounting firms, as well as libraries and schools across the country. Wood-Tek is not only beautiful, but strong enough to support the weight of the heaviest of media.

Wood-Tek provides unsurpassed beauty and a lifetime of value. Wood-Tek offers many advantages when compared to conventional millwork.

- Unlike millwork, Wood-Tek shelves are Quik-Lok: steel shelving that's guaranteed to stay rigid and level.
- Wood-Tek shelves support greater weight than conventional millwork. One 36" x 12" span of shelving holds an excess of 300 pounds.
- Wood-Tek product is versatile and 'portable.' If your business moves, Wood-Tek can move with you to preserve your investment.
- Wood-Tek comes in 2 wood species and 4 elegant stains. When combined with any of the 31 beautiful colors of shelving, Wood-Tek provides infinite design possibilities.