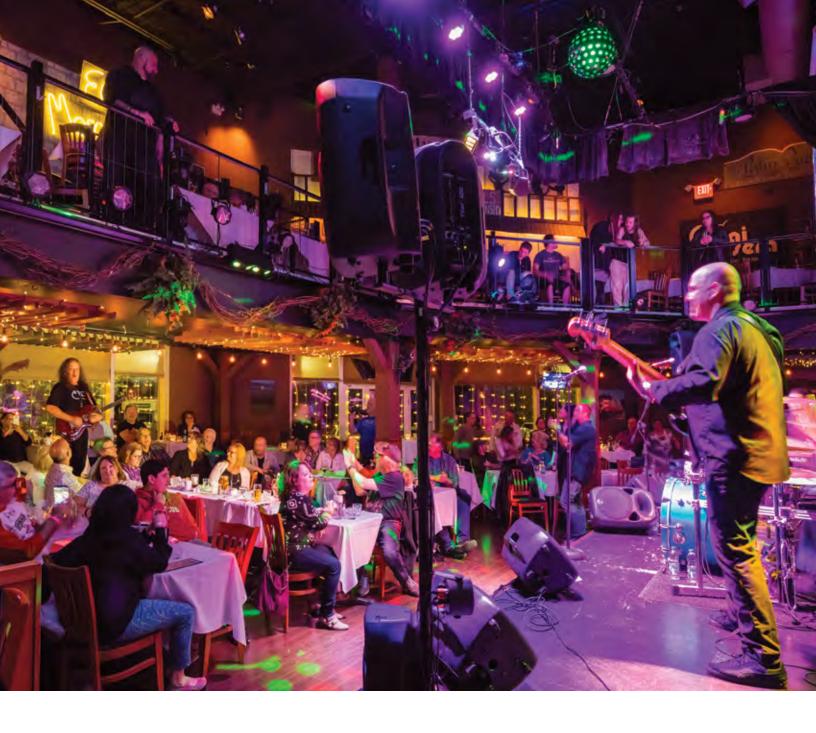

#### Mezzanine

Need additional space for a private party or VIP area? Double your service capacity with a mezzanine. In the food service industry, square footage is synonymous with revenue potential. The more tables you can turn over in an evening, the more food and drink you're likely to sell. Install a mezzanine and instantly double the amount of usable space in your establishment. Ideal for venues that feature live performances, where a stage takes up valuable real estate that could be filled by tables and chairs. There is no need to turn away eager customers. Rock on all night with mezzanine level seating!