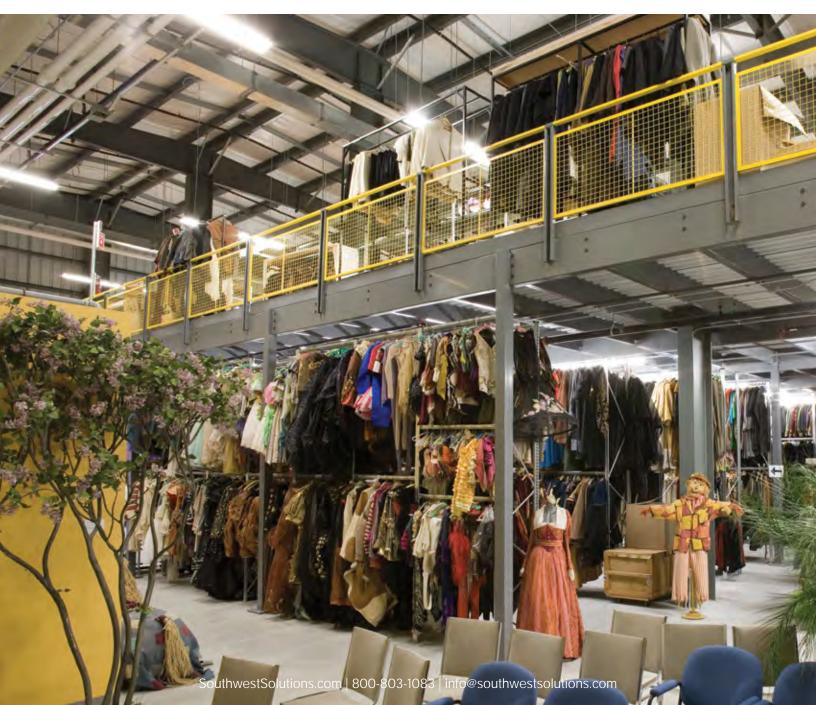

#### Theatre Storage Mezzanine

Never miss a cue with mezzanines for theatre costume and prop storage. Guaranteed to steal the show!

The logistics of coordinating a large-scale theatre event is a major undertaking. Razor sharp organization is essential to keep multiple productions running smoothly. With hundreds of costume and set changes, lighting and music cues, and countless props, there is zero for backstage clutter. Utilize space а and seamlessly mezzanine create а functional dressina room. storage, and backstage waiting area. From opening lines to curtain call, mezzanine are guaranteed to steal the show!