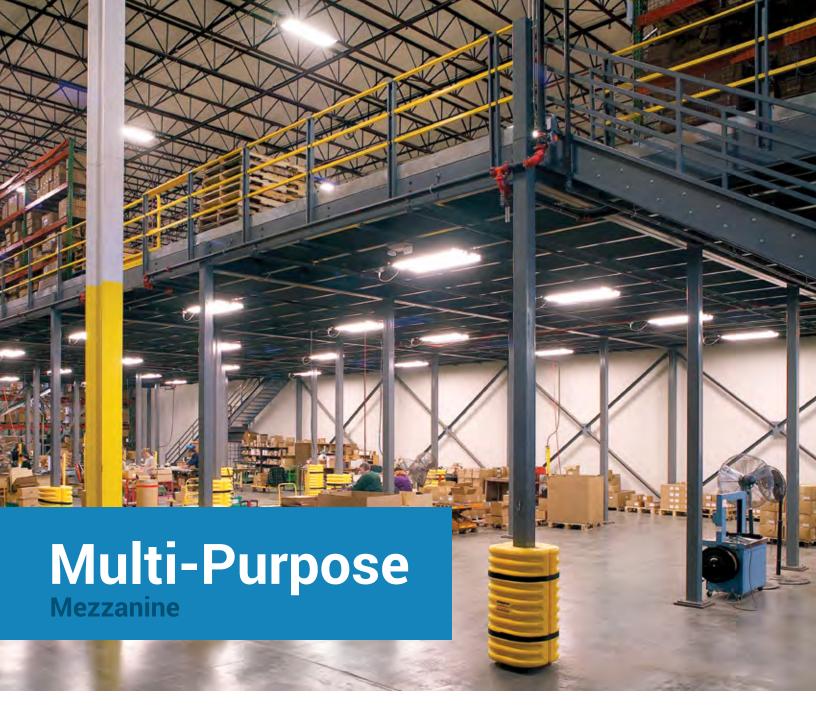

Increase your manufacturing or warehousing capacity fast. Double your floorspace without incurring moving, renovation or new construction costs.

Increase your manufacturing capacity fast with a high-performance mezzanine. Whether you need a little or a lot more floor space, **we have** the perfect mezzanine solution to fit your warehouse, your timing, and your budget. Our engineers will work closely with you to transform unused vertical space into a profitable storage area. No contractors. No architects. Just send us your additional space requirements and we will return an AutoCAD drawing showing precisely how your mezzanine will be configured within the existing layout of your warehouse, matching its **exact height, area and load requirements**.