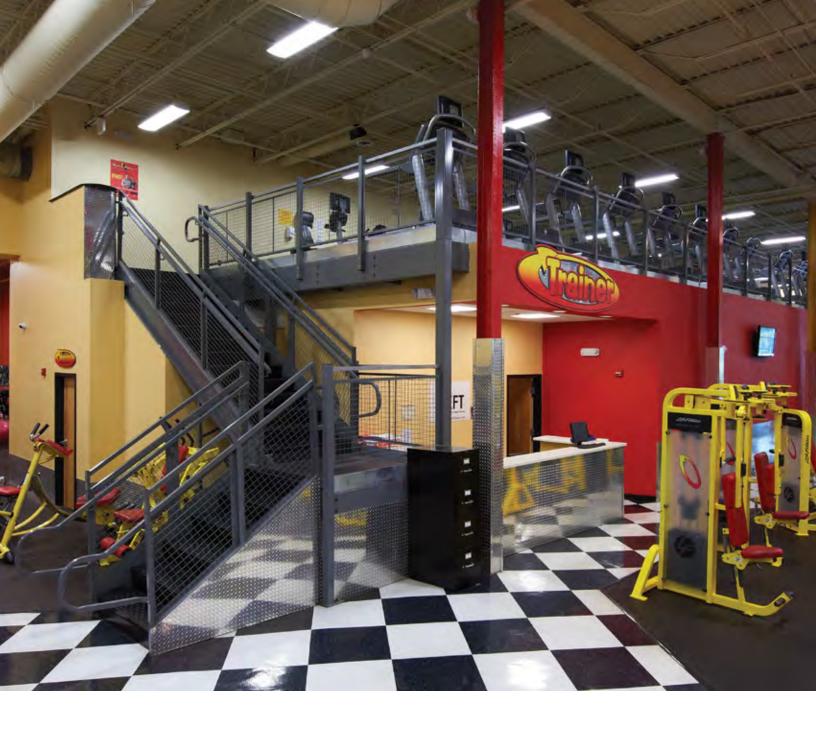

#### Fitness Center Mezzanine

Sometimes the best way to trim down is to build up. Get lean with mezzanines. We're here to spot you!

Sweat out the competition with а mezzanine. Heavy-duty structural components support weightlifting machines, cardio equipment and high-impact activities. Reduce wait times by integrating a larger selection equipment or bigger training and practice areas. Whether you require additional space for an indoor sports complex or driving range, batting cages, rock climbing CrossFit club school or even а gym, gymnasium, mezzanines are in a league of their own.