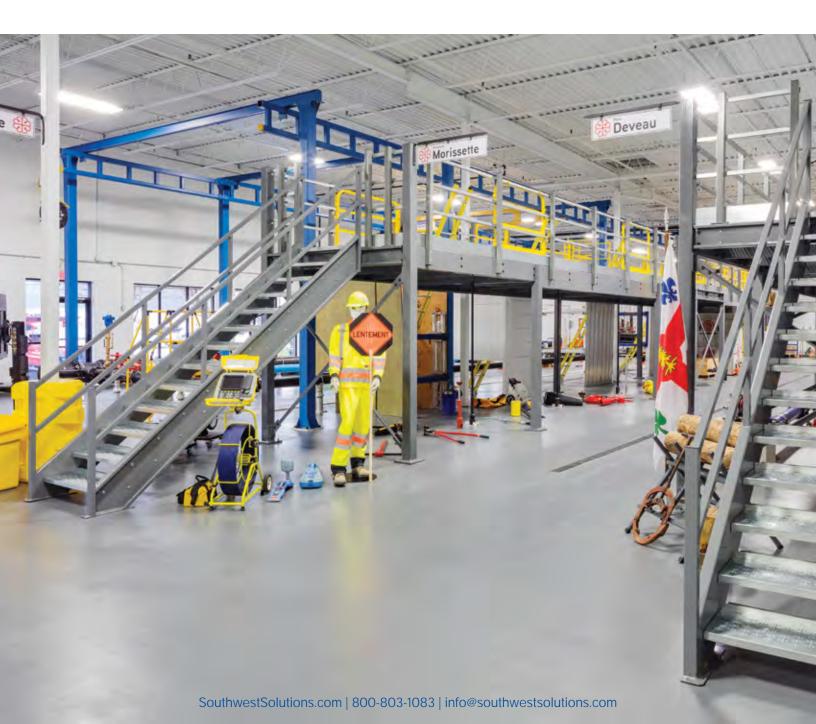

Increase your manufacturing or warehousing capacity fast. Double your floorspace without incurring moving, renovation or new construction costs.

Increase your manufacturing capacity fast with a high-performance mezzanine. Whether you need a little or a lot more floor space, **we have** the perfect mezzanine solution to fit your warehouse, your timing, and your budget. Our engineers will work closely with you to transform unused vertical space into a profitable storage area. No contractors. No architects. Just send us your additional space requirements and we will return an AutoCAD drawing showing precisely how your mezzanine will be configured within the existing layout of your warehouse, matching its **exact height, area and load requirements**.