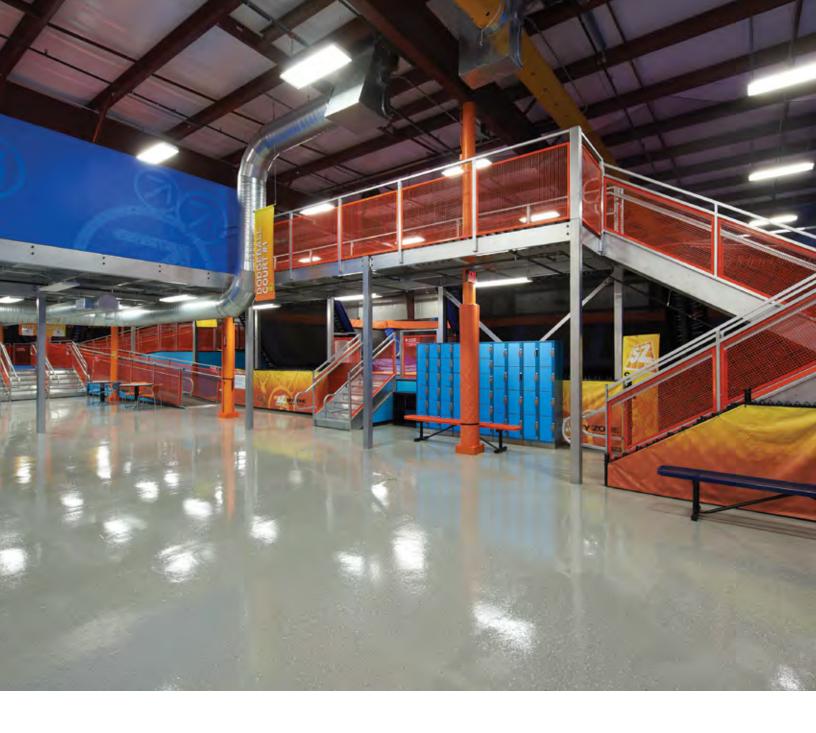

#### Sports Facility Mezzanine

An all-star player in your starting lineup. Knock it out of the park with a sports facility mezzanine. Don't get boxed in a corner by space short-ages! Install a mezzanine and make sure your sports facility is up to scratch. Versatile to accommodate a range of appli-cations, a mezzanine can easily double the playing field in your athletics center. Whether you require extra space for an indoor soccer complex, driving range, baseball batting area, or even a school gym, mezzanines are in a league of their own. Just another part of our all-star track record!

#### Fitness Center Mezzanine

Sometimes the best way to trim down is to build up. Get lean with mezzanines. We're here to spot you!

Sweat out the competition with а mezzanine. Heavy-duty structural components support weightlifting machines, cardio equipment and high-impact activities. Reduce wait times by integrating a larger selection equipment or bigger training and practice areas. Whether you require additional space for an indoor sports complex or driving range, batting cages, rock climbing CrossFit club school or even а gym, gymnasium, mezzanines are in a league of their own.