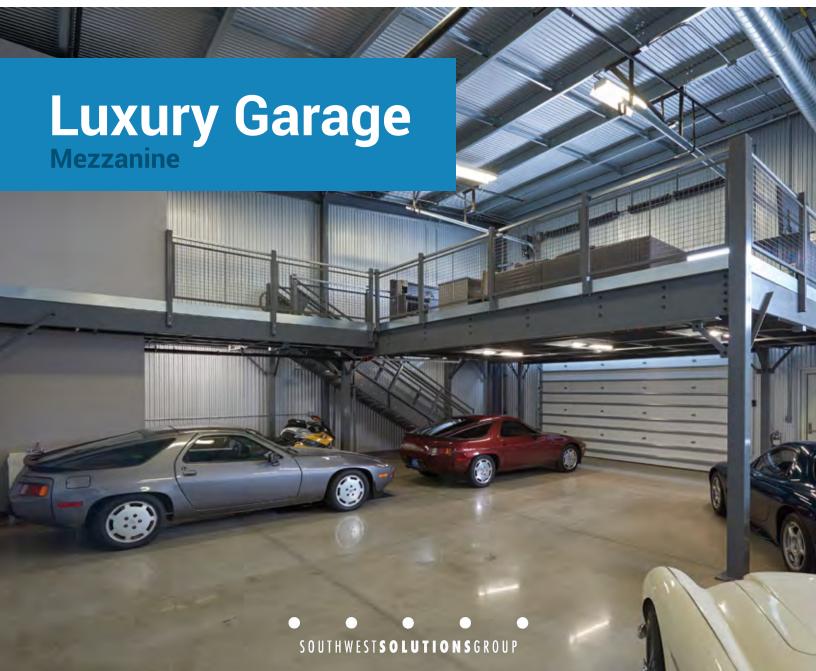

Make your luxury garage a home away from home. Harness the potential for a complete lifestyle experience with a mezzanine.

Garagetown communities are a thriving new trend for serious automotive enthusiasts. Luxury condo garages make the perfect safe storage solution to keep high-end cars in pristine condition. However, a large car collection can quickly overwhelm the unit, leaving little space for a workshop or leisure area. The integration of a mezzanine creates the opportunity for total personalization. Owners can transform their second level into a fully appointed entertainment area. Accommodate family, friends and fellow car aficionados with a bar, lounge space and restroom.