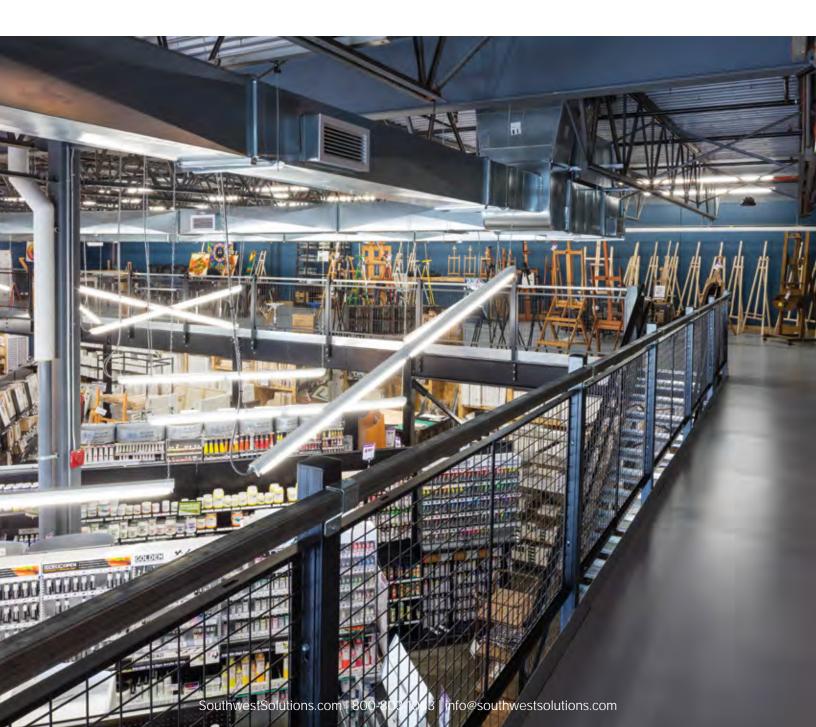

### Retail Store Mezzanine

Eliminate clutter to create an enhanced shopping experience that will bring customers back again and again. Have you outgrown your retail store? Cluttered display aisles not only make merchandise difficult to find, but a crowded sales floor can easily overwhelm customers. Avoid disruption and increase profits by adding a mezzanine level to your existing retail space. With your sales floor instantly doubled, you will have a larger area to display products. Customers will easily be able to locate key items, vastly improving their shopping experience.