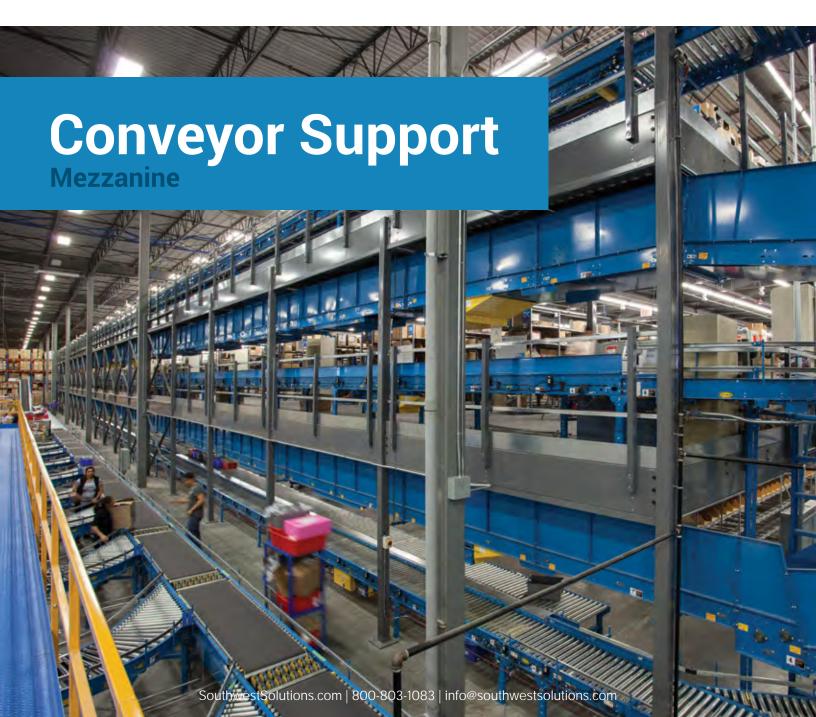

Quality, strength, efficiency to keep your process running smoothly. From conception to installation, a mezzanine is innovation at its best.

Don't be afraid to challenge a mezzanine! Constant movement and vibration can be tough on a structure, but a conveyor support mezzanine will live up to the rigorous pace of your work environment. When high-speed conveyors move over 40,000 packages a day, you need a support structure that won't flinch under pressure. Not only will a mezzanine double your floor space, the wide span design will increase visibility, functionality and safety for both your workers and your equipment. Convert your unused space into a profitable conveyor support mezzanine.