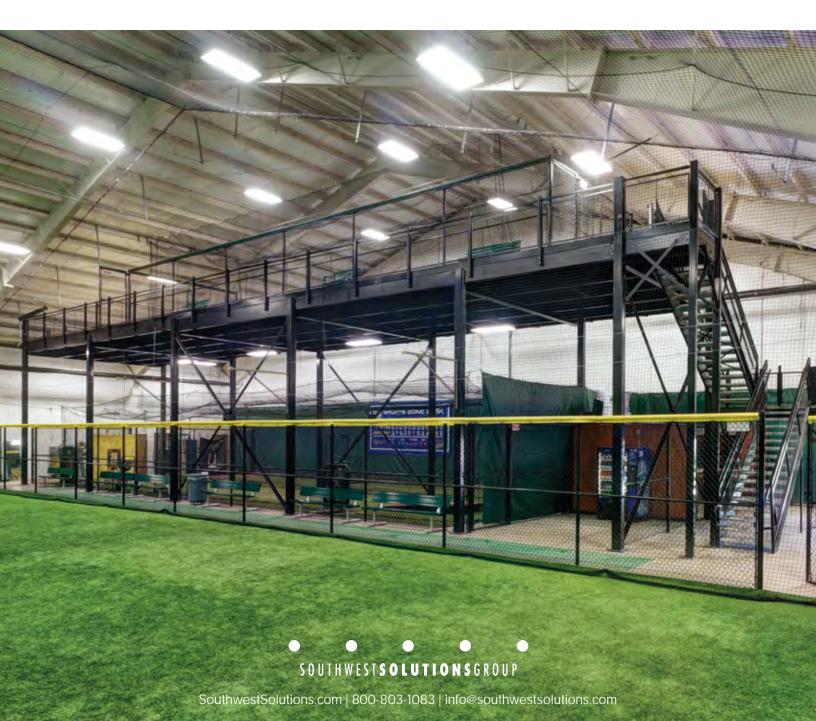

#### Sports Facility Mezzanine

An all-star player in your starting lineup. Knock it out of the park with a sports facility mezzanine. Don't get boxed in a corner by space short-ages! Install a mezzanine and make sure your sports facility is up to scratch. Versatile to accommodate a range of appli-cations, a mezzanine can easily double the playing field in your athletics center. Whether you require extra space for an indoor soccer complex, driving range, baseball batting area, or even a school gym, mezzanines are in a league of their own. Just another part of our all-star track record!