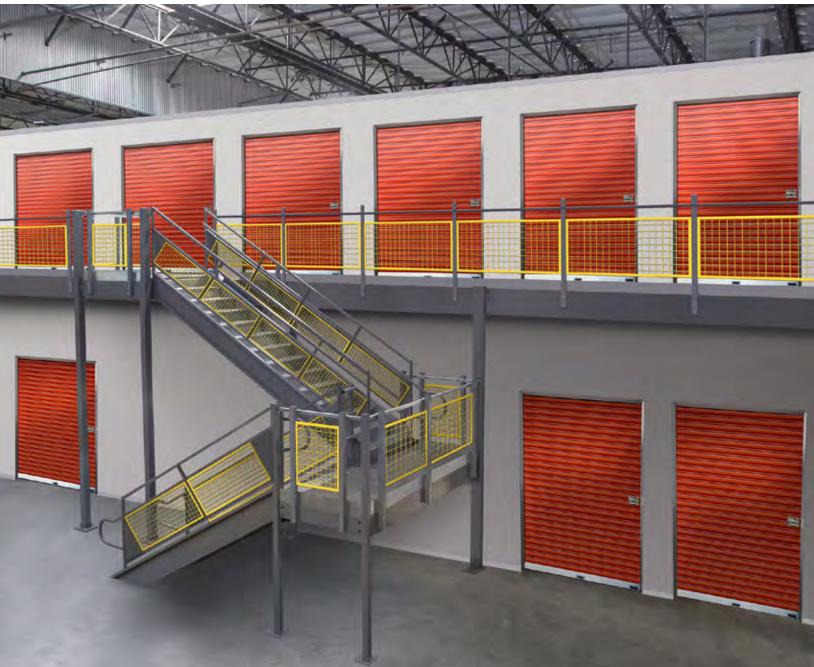

### Self-Storage Mezzanine

Make the most out of your selfstorage building conversion with a fully integrated freestanding mezzanine. Designed to fit within the parameters of a predetermined layout, a mezzanine allows an existing building to be transformed into a self-storage facility by adding a second or even third floor. Accommodate more storage units and rent to the maximum number of tenants. The freestanding structure also means the facility can grow and change with the needs of the surrounding community. Units can be modified, removed, or consolidated - a significant advantage over a static shelf-supported mezzanine.