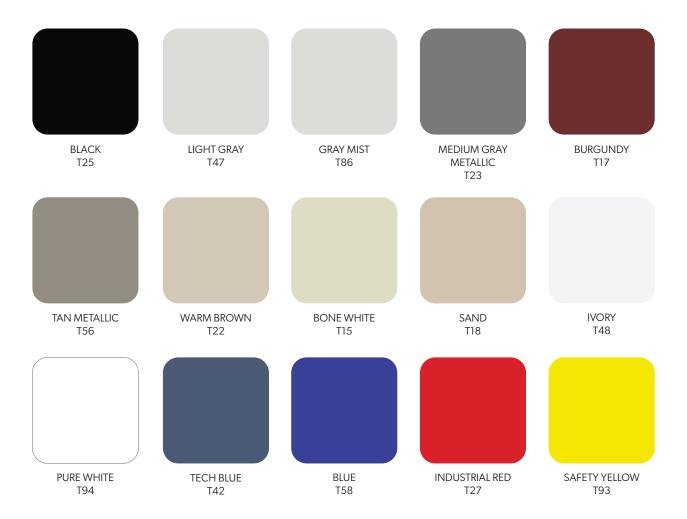

## **Standard Paint Colors**

Southwest Solutions Group offers a lively palette of 15 colors with options to suit any environment. All steel components of our products are finished with the highest quality electrostatic powder coat paint to produce an attractive, durable finish. We use only the most advanced painting technologies that are EPA tested and approved, and all powder coat paint is solvent-free and environmentally sound.

The paint samples shown are for representation purposes only and are not a true match.

Contact our Customer Service Department if actual samples are required.