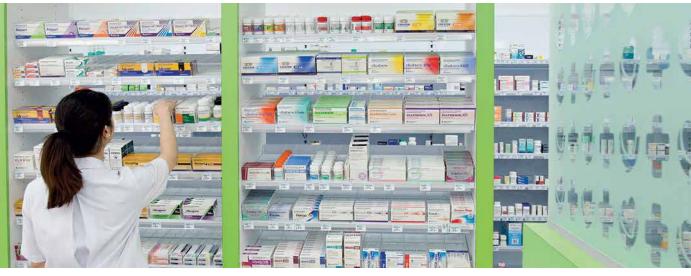

#### **FLAT SHELF SYSTEMS**

Southwest Solutions Group has static fixtures that store medications on flat Cantilever TrayShelves, conventional Cantilever Flat Shelves or Wire Shelves. FastFit Dividers can be fitted to the Cantilever TrayShelf. The Shelf management of a static Flat Shelf can be significantly improved by fitting Mounting Strips and Shelf Dividers to the shelf.

#### FLAT ORWIRE SHELVING

Low cost heavy duty Cantilever Flat Shelves or Wire Shelves can be fitted to Single Sided Wall Units or Double Sided Gondolas.

|                                                          | Wall Unit      |             |         |         | Double Sided |             |         |         |  |  |
|----------------------------------------------------------|----------------|-------------|---------|---------|--------------|-------------|---------|---------|--|--|
| v Cantilever<br>Shelves can<br>ided Wall<br>ed Gondolas. | Post<br>Height | Depth(inch) |         |         | Post         | Depth(inch) |         |         |  |  |
|                                                          |                | 12          | 16      | 20      | Height       | 12          | 16      | 20      |  |  |
|                                                          | 89             | 15 1/4      | 19 1/4  | 23      | 89           | 27 3/4      | 35 5/8  | 43 1/2  |  |  |
|                                                          | Width          |             |         |         |              |             |         |         |  |  |
|                                                          | 1 Bay          | 2 Bay       | 3 Bay   | 4 Bay   | 1 Bay        | 2 Bay       | 3 Bay   | 4 Bay   |  |  |
| System 24                                                | 25             | 48 5/8      | 72 1/2  | 96      | 25           | 48 5/8      | 72 1/2  | 96      |  |  |
| Medications *                                            | 80             | 160         | 240     | 320     | 160          | 320         | 480     | 640     |  |  |
| System 36                                                | 37 3/8         | 73 1/2      | 109 5/8 | 145 5/8 | 37 3/8       | 73 1/2      | 109 5/8 | 145 5/8 |  |  |
| Medications **                                           | 115            | 230         | 340     | 460     | 230          | 460         | 680     | 920     |  |  |