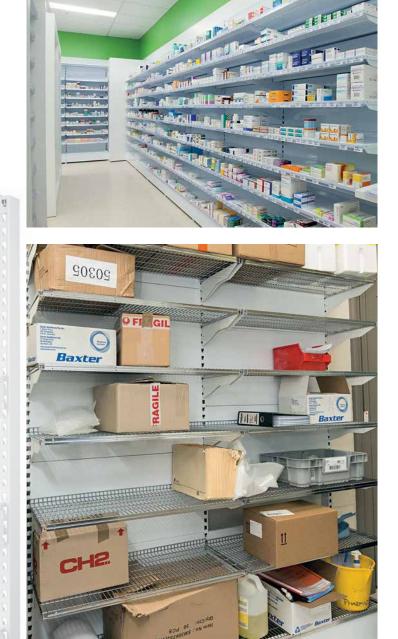

#### **FLAT SHELF SYSTEMS**

Southwest Solutions Group has static fixtures that store medications on flat Cantilever TrayShelves, conventional Cantilever Flat Shelves or Wire Shelves. FastFit Dividers can be fitted to the Cantilever TrayShelf. The Shelf management of a static Flat Shelf can be significantly improved by fitting Mounting Strips and Shelf Dividers to the shelf.

#### FLAT ORWIRE SHELVING

Low cost heavy duty Cantilever Flat Shelves or Wire Shelves can be fitted to Single Sided Wall Units or Double Sided Gondolas.

|                                                          | Wall Unit      |             |         |         | Double Sided |             |         |         |  |  |
|----------------------------------------------------------|----------------|-------------|---------|---------|--------------|-------------|---------|---------|--|--|
| v Cantilever<br>Shelves can<br>ided Wall<br>ed Gondolas. | Post<br>Height | Depth(inch) |         |         | Post         | Depth(inch) |         |         |  |  |
|                                                          |                | 12          | 16      | 20      | Height       | 12          | 16      | 20      |  |  |
|                                                          | 89             | 15 1/4      | 19 1/4  | 23      | 89           | 27 3/4      | 35 5/8  | 43 1/2  |  |  |
|                                                          | Width          |             |         |         |              |             |         |         |  |  |
|                                                          | 1 Bay          | 2 Bay       | 3 Bay   | 4 Bay   | 1 Bay        | 2 Bay       | 3 Bay   | 4 Bay   |  |  |
| System 24                                                | 25             | 48 5/8      | 72 1/2  | 96      | 25           | 48 5/8      | 72 1/2  | 96      |  |  |
| Medications *                                            | 80             | 160         | 240     | 320     | 160          | 320         | 480     | 640     |  |  |
| System 36                                                | 37 3/8         | 73 1/2      | 109 5/8 | 145 5/8 | 37 3/8       | 73 1/2      | 109 5/8 | 145 5/8 |  |  |
| Medications **                                           | 115            | 230         | 340     | 460     | 230          | 460         | 680     | 920     |  |  |

Use in Hospital Pharmacies and Medication Rooms for:

- Bulk medications
- Bulk liquids
- Bulk storage