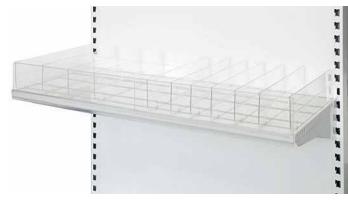

#### **FLAT SHELF SYSTEMS**

Southwest Solutions Group has static fixtures that store medications on flat Cantilever TrayShelves, conventional Cantilever Flat Shelves or Wire Shelves. FastFit Dividers can be fitted to the Cantilever TrayShelf. The Shelf management of a static Flat Shelf can be significantly improved by fitting Mounting Strips and Shelf Dividers to the shelf.

#### **TRAYSHELF OR SLIPSHELF SHELVING**

The TrayShelves and SlipShelves use the same Shelf Front and FastFit® Dividers as the PullOut Shelves, however, the shelves remain static on fixtures or multi-angle cantilever brackets.