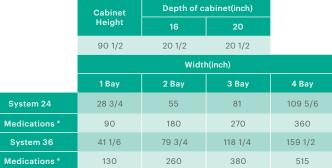

#### FLAT ORWIRE SHELVING

Low cost heavy duty Cantilever Flat Shelves or Wire Shelves can be fitted to Single Sided Wall Units or Double Sided Gondolas.

|                                                          | Wall Unit      |             |         |         | Double Sided |             |         |         |  |  |
|----------------------------------------------------------|----------------|-------------|---------|---------|--------------|-------------|---------|---------|--|--|
| v Cantilever<br>Shelves can<br>ided Wall<br>ed Gondolas. | Post<br>Height | Depth(inch) |         |         | Post         | Depth(inch) |         |         |  |  |
|                                                          |                | 12          | 16      | 20      | Height       | 12          | 16      | 20      |  |  |
|                                                          | 89             | 15 1/4      | 19 1/4  | 23      | 89           | 27 3/4      | 35 5/8  | 43 1/2  |  |  |
|                                                          | Width          |             |         |         |              |             |         |         |  |  |
|                                                          | 1 Bay          | 2 Bay       | 3 Bay   | 4 Bay   | 1 Bay        | 2 Bay       | 3 Bay   | 4 Bay   |  |  |
| System 24                                                | 25             | 48 5/8      | 72 1/2  | 96      | 25           | 48 5/8      | 72 1/2  | 96      |  |  |
| Medications *                                            | 80             | 160         | 240     | 320     | 160          | 320         | 480     | 640     |  |  |
| System 36                                                | 37 3/8         | 73 1/2      | 109 5/8 | 145 5/8 | 37 3/8       | 73 1/2      | 109 5/8 | 145 5/8 |  |  |
| Medications **                                           | 115            | 230         | 340     | 460     | 230          | 460         | 680     | 920     |  |  |

|                | Wall Unit      |             |         |         | Double Sided |             |         |         |  |  |  |
|----------------|----------------|-------------|---------|---------|--------------|-------------|---------|---------|--|--|--|
|                | Post<br>Height | Depth(inch) |         |         | Post         | Depth(inch) |         |         |  |  |  |
|                |                | 12          | 16      | 20      | Height       | 12          | 16      | 20      |  |  |  |
|                | 89             | 15 1/4      | 19 1/4  | 23      | 89           | 27 3/4      | 35 5/8  | 43 1/2  |  |  |  |
|                | Width          |             |         |         |              |             |         |         |  |  |  |
|                | 1 Bay          | 2 Bay       | 3 Bay   | 4 Bay   | 1 Bay        | 2 Bay       | 3 Bay   | 4 Bay   |  |  |  |
| System 24      | 25             | 48 5/8      | 72 1/2  | 96      | 25           | 48 5/8      | 72 1/2  | 96      |  |  |  |
| Medications *  | 80             | 160         | 240     | 320     | 160          | 320         | 480     | 640     |  |  |  |
| System 36      | 37 3/8         | 73 1/2      | 109 5/8 | 145 5/8 | 37 3/8       | 73 1/2      | 109 5/8 | 145 5/8 |  |  |  |
| Medications ** | 115            | 230         | 340     | 460     | 230          | 460         | 680     | 920     |  |  |  |

\*Standard eight Cantilever Flat or Wire Shelves

\*\*Standard sixteen Flat or Wire Shelves

\*Standard eight Cantilever TrayShelf or SlipShelves.

\*\*Standard sixteen Cantilever TrayShelf or SlipShelves.