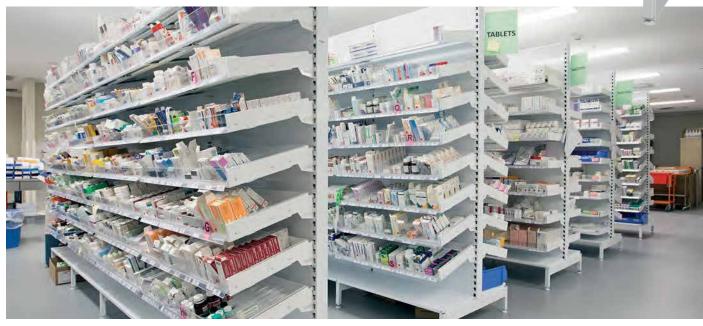

#### PULLOUT SHELF SYSTEMS

PullOut Shelf Systems can be used on freestanding gondolas, on our customised wall stripping and in cupboards. No other company offers such a complete range of versatile products to efficiently store and dispense medications.

#### **DISPENSA PULLOUT WALL UNIT**

A Single Sided Gondola with up to eight or nine PullOut TrayShelves or SlipShelves.

|               | Post<br>Height        | Depth (Overall,inch) |         |         |
|---------------|-----------------------|----------------------|---------|---------|
|               | (inch)                | 12                   | 16      | 20      |
|               | 89                    | 16                   | 20      | 24      |
|               | Width (Overall, inch) |                      |         |         |
|               | 1 Bay                 | 2 Bay                | 3 Bay   | 4 Bay   |
| System 24     | 25                    | 48 5/8               | 72 1/2  | 96      |
| Medications * | 75                    | 150                  | 225     | 300     |
| System 36     | 37 3/8                | 73 1/2               | 109 5/8 | 145 5/8 |
| Medications * | 110                   | 220                  | 330     | 440     |

#### **DISPENSA PULLOUT DOUBLE SIDED**

PullOut TrayShelves or SlipShelves on a Double Sided Gondola.

|               | Post<br>Height       | Depth (Overall, inch) |         |         |
|---------------|----------------------|-----------------------|---------|---------|
|               | (inch)               | 12                    | 16      | 20      |
|               | 89                   | 29                    | 37      | 44 7/8  |
|               | Width(Overall, inch) |                       |         |         |
|               | 1 Bay                | 2 Bay                 | 3 Bay   | 4 Bay   |
| System 24     | 25                   | 48 5/8                | 72 1/2  | 96      |
| Medications * | 150                  | 300                   | 450     | 600     |
| System 36     | 37 3/8               | 73 1/2                | 109 5/8 | 145 5/8 |
| Medications * | 220                  | 440                   | 660     | 880     |