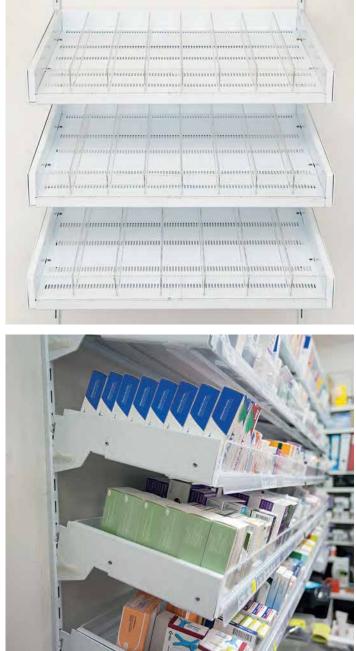

#### **PULLOUT TRAYSHELF**

A highly popular metal shelf opening on quality drawer runners. Fitted with the unique polycarbonate FastFit Dividers and clear Shelf Fronts for quick assembly and ease of operation.

#### PULLOUT SLIPSHELF

A similar PullOut Shelf but with a polyethylene slip mat base that allows dust to pass through the shelf. The SlipShelf® uses the same quality drawer runners, Shelf Fronts and FastFit® Dividers.

#### Key Benefits:

- Push pad opening
- Self locking
- Dust free
- Improved hygieneSuperior gravity feed