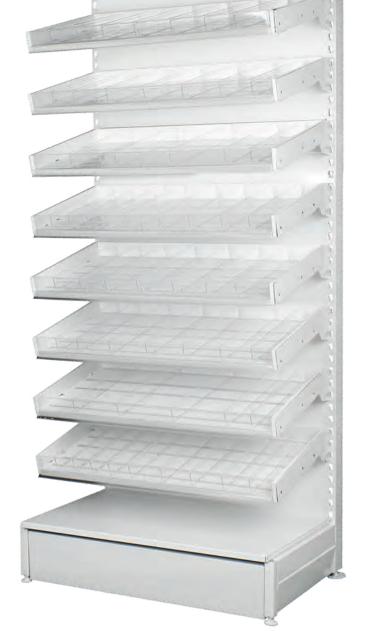

#### **DISPENSA PULLOUT WALL UNIT**

A Single Sided Gondola with up to eight or nine PullOut TrayShelves or SlipShelves.

|               | Post<br>Height        | Depth (Overall,inch) |         |         |
|---------------|-----------------------|----------------------|---------|---------|
|               | (inch)                | 12                   | 16      | 20      |
|               | 89                    | 16                   | 20      | 24      |
|               | Width (Overall, inch) |                      |         |         |
|               | 1 Bay                 | 2 Bay                | 3 Bay   | 4 Bay   |
| System 24     | 25                    | 48 5/8               | 72 1/2  | 96      |
| Medications * | 75                    | 150                  | 225     | 300     |
| System 36     | 37 3/8                | 73 1/2               | 109 5/8 | 145 5/8 |
| Medications * | 110                   | 220                  | 330     | 440     |

\*Standard eight PullOut TrayShelves or SlipShelves