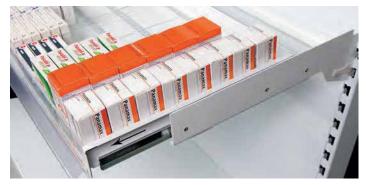

#### **PULLOUT TRAYSHELF**

A highly popular metal shelf opening on quality drawer runners. Fitted with the unique polycarbonate FastFit Dividers and clear Shelf Fronts for quick assembly and ease of operation.

#### Key Benefits:

- Push pad opening
- Self locking
- Adjustable dividers
- Easy clean
- Rotates stock
- Drugs fully visible

# Use in Hospital Pharmacies and Medication Rooms for:

- Capsules Tablets
- Liquids
- Other medications

You can choose from two PullOut Shelves

| PullOut TrayShelf/SlipShelf Sizes |              |  |  |
|-----------------------------------|--------------|--|--|
| Depth(inch)                       | Width(inch)  |  |  |
| 12                                | 23 5/8 or 36 |  |  |
| 16                                | 23 5/8 or 36 |  |  |
| 20                                | 23 5/8 or 36 |  |  |
| Medications/Shelf                 |              |  |  |
| 24 inch                           | 8 to 9       |  |  |
| 36 inch                           | 12 to 13     |  |  |
|                                   |              |  |  |