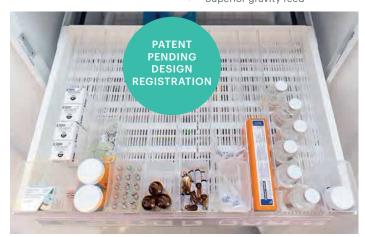

#### PULLOUT SLIPSHELF

A similar PullOut Shelf but with a polyethylene slip mat base that allows dust to pass through the shelf. The SlipShelf® uses the same quality drawer runners, Shelf Fronts and FastFit® Dividers.

#### Key Benefits:

- Push pad opening
- Self locking
- Dust free
- Improved hygieneSuperior gravity feed