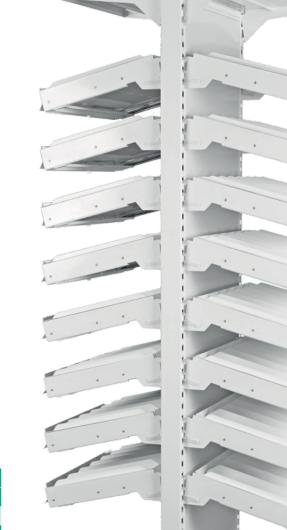

#### **DISPENSA PULLOUT DOUBLE SIDED**

PullOut TrayShelves or SlipShelves on a Double Sided Gondola.

|               | Post<br>Height       | Depth (Overall, inch) |         |         |
|---------------|----------------------|-----------------------|---------|---------|
|               | (inch)               | 12                    | 16      | 20      |
|               | 89                   | 29                    | 37      | 44 7/8  |
|               | Width(Overall, inch) |                       |         |         |
|               | 1 Bay                | 2 Bay                 | 3 Bay   | 4 Bay   |
| System 24     | 25                   | 48 5/8                | 72 1/2  | 96      |
| Medications * | 150                  | 300                   | 450     | 600     |
| System 36     | 37 3/8               | 73 1/2                | 109 5/8 | 145 5/8 |
| Medications * | 220                  | 440                   | 660     | 880     |

\*Standard sixteen PullOut TrayShelves or SlipShelves

SouthwestSolutions.com | 800-803-1083 | info@southwestsolutions.com