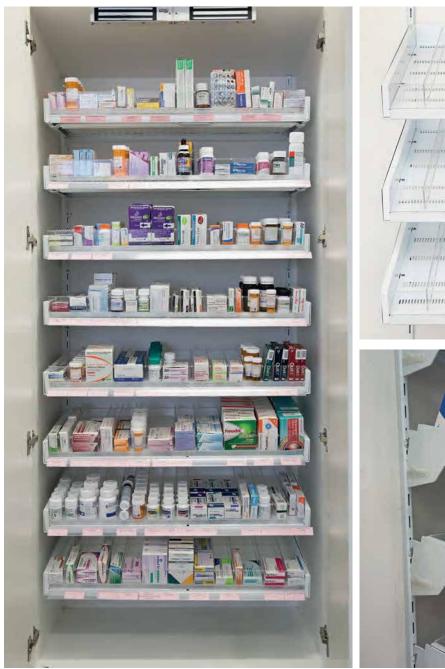

#### DISPENSA™ PULLOUT CUPBOARD

The PullOut, TrayShelves or SlipShelves can be fitted on Wall Stripping to the back of a new or existing cupboard.

#### **DISPENSA PULLOUT WALL STRIPPING**

PullOut, TrayShelves or SlipShelves can be installed on walls in the Hospital Pharmacy or Medication Rooms on Single and Double Wall Stripping.

| Cupboard<br>Height(inch) | Cupboard Depth (Internal, inch)         |    |    |  |
|--------------------------|-----------------------------------------|----|----|--|
|                          | 12                                      | 16 | 20 |  |
| Optional                 | 14                                      | 18 | 22 |  |
|                          | Cabinet Width (Internal, inch)<br>1 Bay |    |    |  |
|                          |                                         |    |    |  |
| System 24                | 24 1/6                                  |    |    |  |
| Medications *            | 75                                      |    |    |  |
| System 36                | 36 5/8                                  |    |    |  |
| Medications *            | 110                                     |    |    |  |