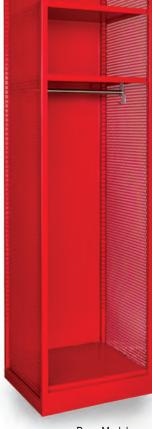

## the Gear that Protects You!

Choose from 4 models of Turn Out Gear / Firefighter Lockers

Base Model Without Base

Base Model With Base

With Upper Security Box Without Base

With Upper Security Box With Base

Optional Security Box uses two heavy-duty 13 gauge 7-knuckle 3-1/2" hinges and a finger pull padlock hasp

Fixed hat shelf with stainless steel coat rod with 2 single prong hooks & 2 single prong hooks at back