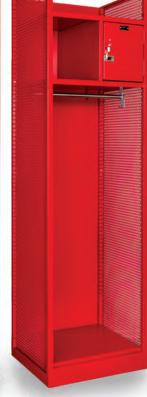

## the Gear that Protects You!

Choose from 4 models of Turn Out Gear / Firefighter Lockers

Base Model Without Base

Base Model With Base

With Upper Security Box Without Base

With Upper Security Box With Base

SOUTHWESTSOLUTIONSGROUP

- Free standing, No Walls Needed, Place Anywhere
- Heavy-Duty, all welded, rugged construction
- Maximum ventilation with expanded metal sides
- Upper shelf provides storage for helmets and head gear
- Open-front provides quick access to gear and clothing
- 721 Relay Red hammertone textured powder coat finish

Optional Security Box uses two heavy-duty 13 gauge 7-knuckle 3-1/2" hinges and a finger pull padlock hasp

Fixed hat shelf with stainless steel coat rod with 2 single prong hooks & 2 single prong hooks at back

Steel mesh sides for maximum ventilation

Baseless models have ventilated bottom shelf and can sit on floor or hang from wall

Solid base shelf also an option