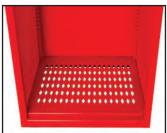

Steel mesh sides for maximum ventilation

Baseless models have ventilated bottom shelf and can sit on floor or hang from wall

Solid base shelf also an option