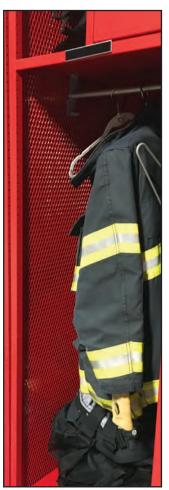

SOUTHWESTSOLUTIONSGROUP

- Free standing, No Walls Needed, Place Anywhere
- Heavy-Duty, all welded, rugged construction
- Maximum ventilation with expanded metal sides
- Upper shelf provides storage for helmets and head gear
- Open-front provides quick access to gear and clothing
- 721 Relay Red hammertone textured powder coat finish

Optional Security Box uses two heavy-duty 13 gauge 7-knuckle 3-1/2" hinges and a finger pull padlock hasp

Fixed hat shelf with stainless steel coat rod with 2 single prong hooks & 2 single prong hooks at back

Steel mesh sides for maximum ventilation

Baseless models have ventilated bottom shelf and can sit on floor or hang from wall

Solid base shelf also an option