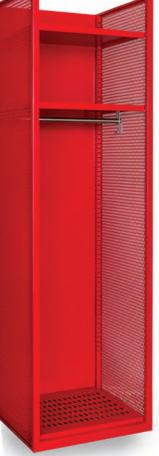

## the Gear that Protects You!

Choose from 4 models of Turn Out Gear / Firefighter Lockers

Base Model Without Base

Base Model With Base

With Upper Security Box Without Base

With Upper Security Box With Base

SOUTHWESTSOLUTIONSGROUP

- Free standing, No Walls Needed, Place Anywhere
- Heavy-Duty, all welded, rugged construction
- Maximum ventilation with expanded metal sides
- Upper shelf provides storage for helmets and head gear
- Open-front provides quick access to gear and clothing
- 721 Relay Red hammertone textured powder coat finish

Steel mesh sides for maximum ventilation

Baseless models have ventilated bottom shelf and can sit on floor or hang from wall

Solid base shelf also an option