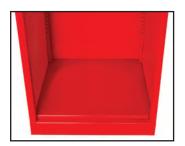

Steel mesh sides for maximum ventilation

Baseless models have ventilated bottom shelf and can sit on floor or hang from wall

Solid base shelf also an option