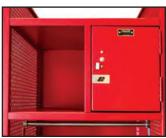

Optional Security Box uses two heavy-duty 13 gauge 7-knuckle 3-1/2" hinges and a finger pull padlock hasp

Fixed hat shelf with stainless steel coat rod with 2 single prong hooks & 2 single prong hooks at back