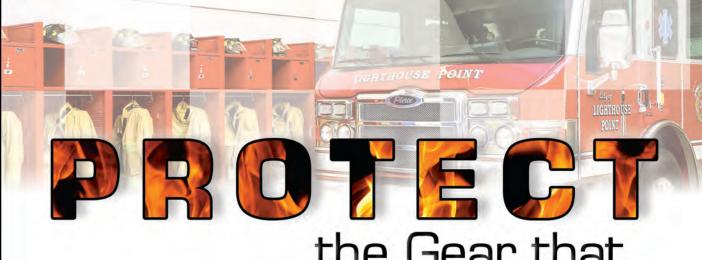

## the Gear that Protects You!

Choose from 4 models of Turn Out Gear / Firefighter Lockers

Base Model Without Base

Base Model With Base

With Upper Security Box Without Base

With Upper Security Box With Base

SOUTHWESTSOLUTIONSGROUP

- Free standing, No Walls Needed, Place Anywhere
- Heavy-Duty, all welded, rugged construction
- Maximum ventilation with expanded metal sides
- Upper shelf provides storage for helmets and head gear
- Open-front provides quick access to gear and clothing
- 721 Relay Red hammertone textured powder coat finish

Steel mesh sides for maximum ventilation

Baseless models have ventilated bottom shelf and can sit on floor or hang from wall

Solid base shelf also an option