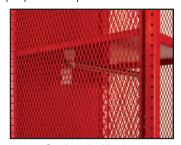

SOUTHWESTSOLUTIONSGROUP

- Free standing, No Walls Needed, Place Anywhere
- Heavy-Duty, all welded, rugged construction
- Maximum ventilation with expanded metal sides
- Upper shelf provides storage for helmets and head gear
- Open-front provides quick access to gear and clothing
- 721 Relay Red hammertone textured powder coat finish

Steel mesh sides for maximum ventilation

Baseless models have ventilated bottom shelf and can sit on floor or hang from wall

Solid base shelf also an option