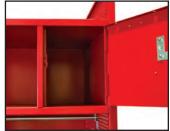

Steel mesh sides for maximum ventilation

Baseless models have ventilated bottom shelf and can sit on floor or hang from wall

Solid base shelf also an option