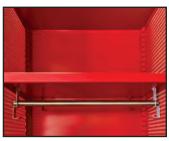

Optional Security Box uses two heavy-duty 13 gauge 7-knuckle 3-1/2" hinges and a finger pull padlock hasp

Fixed hat shelf with stainless steel coat rod with 2 single prong hooks & 2 single prong hooks at back