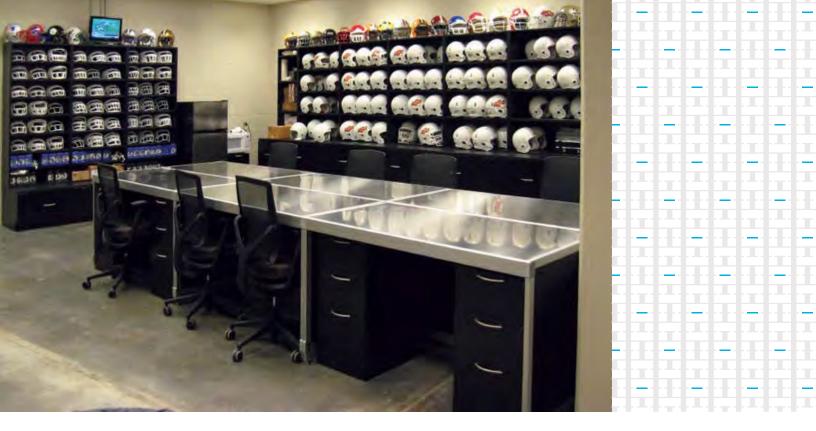

## Flexible Manufacturing

Our aluminum frame consoles are ideal for high traffic areas. The frames withstand weights in excess of 1,000 lbs. and protect the edges on all laminate surfaces. The consoles may be outfitted with adjustable legs, cable raceways, half or full depth shelves with or without locks, wood-top corners, modesty panel and accessories like dump rims, wheels or your choice of handles. We manufacture to your specifications. We also provide professional design services

## Specialty Solutions

The Manifest Shipping Station, pictured above, is in our family of specialty consoles. This 48", 60" or 72" width station manages all automated shipping operations with space designated for a monitor, printer and tray for the keyboard. We also manufacture packaging station consoles, crank adjustable consoles that can have an electrical component, and adjustable scale consoles.