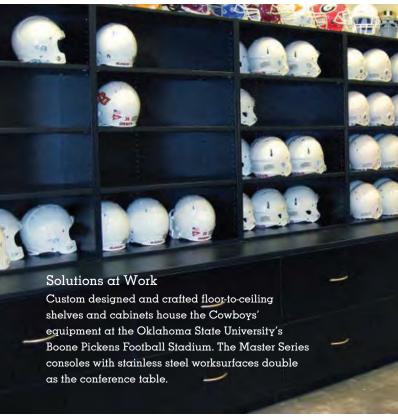

## Flexible Manufacturing

Our aluminum frame consoles are ideal for high traffic areas. The frames withstand weights in excess of 1,000 lbs. and protect the edges on all laminate surfaces. The consoles may be outfitted with adjustable legs, cable raceways, half or full depth shelves with or without locks, wood-top corners, modesty panel and accessories like dump rims, wheels or your choice of handles. We manufacture to your specifications. We also provide professional design services

## Specialty Solutions

The Manifest Shipping Station, pictured above, is in our family of specialty consoles. This 48", 60" or 72" width station manages all automated shipping operations with space designated for a monitor, printer and tray for the keyboard. We also manufacture packaging station consoles, crank adjustable consoles that can have an electrical component, and adjustable scale consoles.