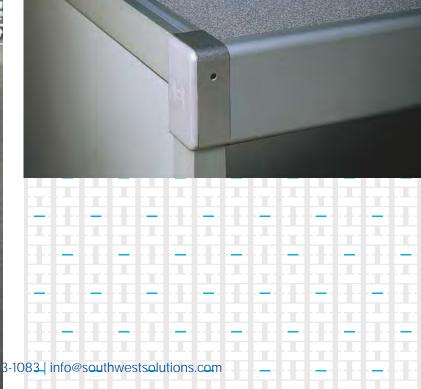

Our pin and cam locking system safely secures sort modules at any position on our consoles. The system easily readjusts toward the front or back to accommodate the varying reach of personnel.

Gulk sort units may be ordered with angled shelves to facilitate a speedy first sort. Our one-stop-shop carries many essentials including bulk sort bins, anti-fatigue mats, power strips and mail delivery carts.