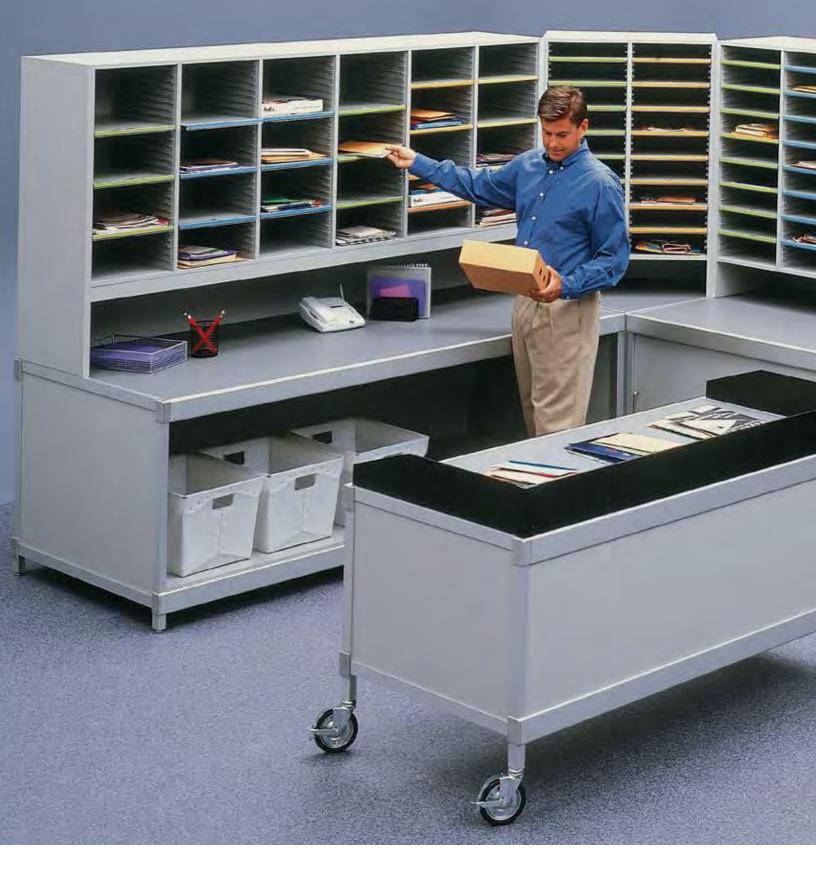

## An Eye for Detail

The beauty of ci f products is in the attention to detail. The Executive Mail Station, pictured above, is a self-contained mail delivery and collection point with areas for open and locked storage.

Our pin and cam locking system safely secures sort modules at any position on our consoles. The system easily readjusts toward the front or back to accommodate the varying reach of personnel.

Gulk sort units may be ordered with angled shelves to facilitate a speedy first sort. Our one-stop-shop carries many essentials including bulk sort bins, anti-fatigue mats, power strips and mail delivery carts.