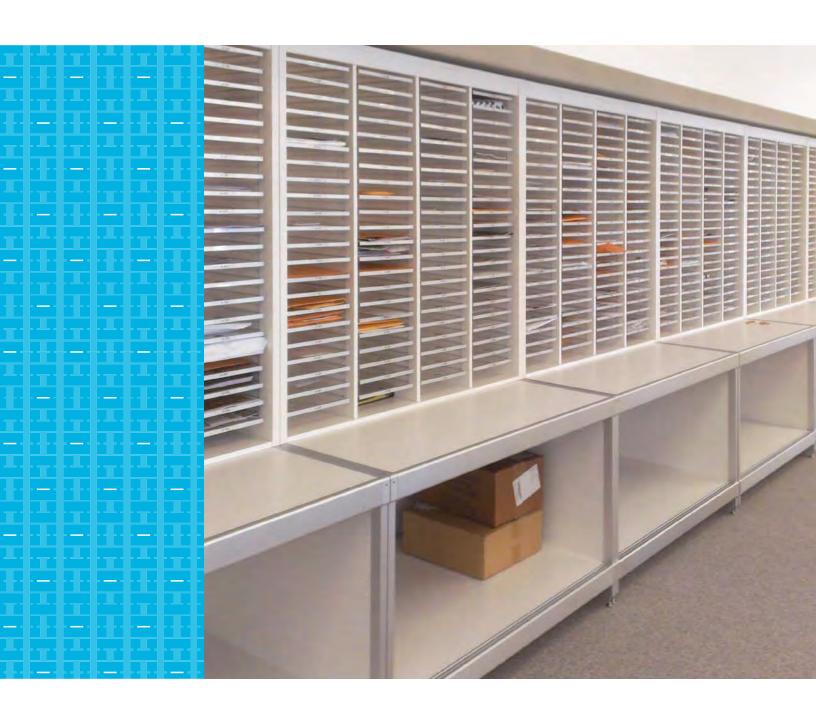

Gort modules may be ordered in a myriad of sizes and number of slots. Flexible plastic shelves are available in four colors and standard, legal, oversized and zip sizes. They easily slide into full depth shelf supports attached to our sort modules and are adjustable on 1" intervals. Color coded labels are included for quick, accurate sorting.

Our pin and cam locking system safely secures sort modules at any position on our consoles. The system easily readjusts toward the front or back to accommodate the varying reach of personnel.

Gulk sort units may be ordered with angled shelves to facilitate a speedy first sort. Our one-stop-shop carries many essentials including bulk sort bins, anti-fatigue mats, power strips and mail delivery carts.