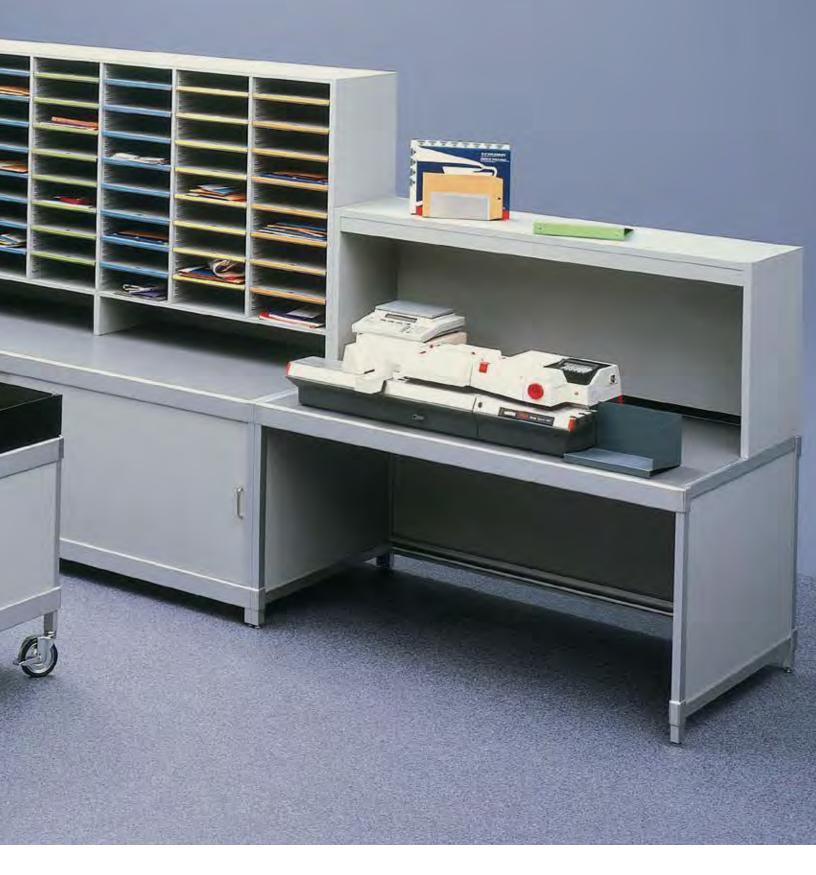

## Flexible Manufacturing

Our aluminum frame consoles are ideal for high traffic areas. The frames withstand weights in excess of 1,000 lbs. and protect the edges on all laminate surfaces. The consoles may be outfitted with adjustable legs, cable raceways, half or full depth shelves with or without locks, wood-top corners, modesty panel and accessories like dump rims, wheels or your choice of handles. We manufacture to your specifications. We also provide professional design services

Our pin and cam locking system safely secures sort modules at any position on our consoles. The system easily readjusts toward the front or back to accommodate the varying reach of personnel.

Gulk sort units may be ordered with angled shelves to facilitate a speedy first sort. Our one-stop-shop carries many essentials including bulk sort bins, anti-fatigue mats, power strips and mail delivery carts.