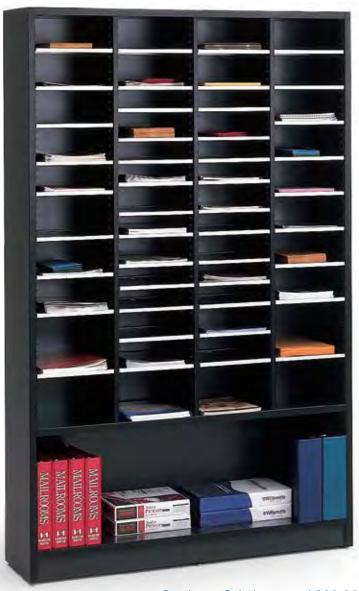

Gort modules may be ordered in a myriad of sizes and number of slots. Flexible plastic shelves are available in four colors and standard, legal, oversized and zip sizes. They easily slide into full depth shelf supports attached to our sort modules and are adjustable on 1" intervals. Color coded labels are included for quick, accurate sorting.