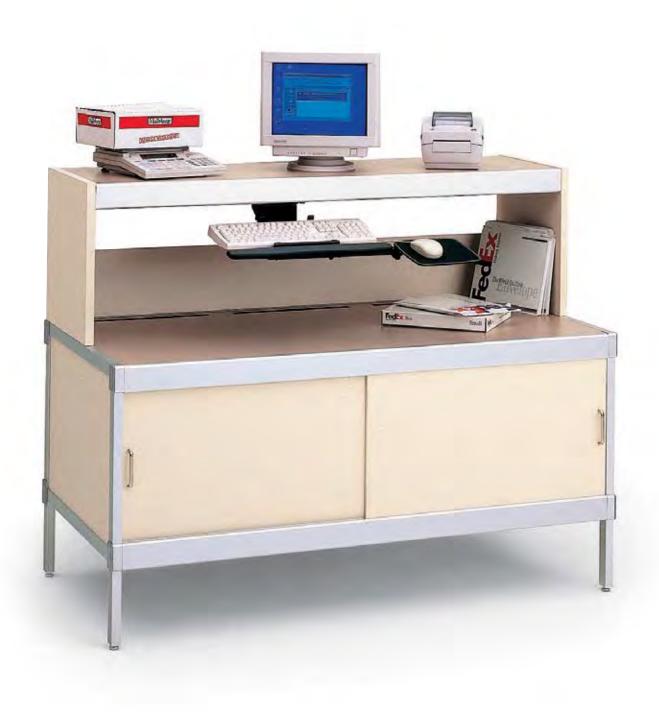

## Specialty Solutions

The Manifest Shipping Station, pictured above, is in our family of specialty consoles. This 48", 60" or 72" width station manages all automated shipping operations with space designated for a monitor, printer and tray for the keyboard. We also manufacture packaging station consoles, crank adjustable consoles that can have an electrical component, and adjustable scale consoles.