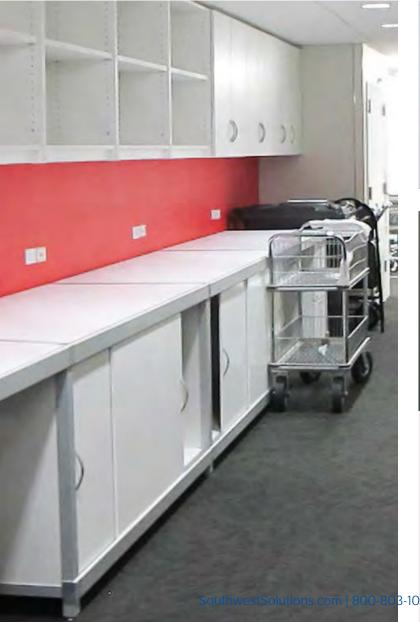

## An Eye for Detail

The beauty of ci f products is in the attention to detail. The Executive Mail Station, pictured above, is a self-contained mail delivery and collection point with areas for open and locked storage.