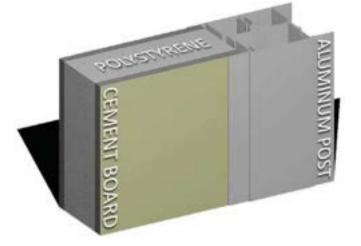

## MODULAR OFFICES & ENCLOSURES • PARTITIONS • BOOTHS • MEZZANINES

Wall System: Panels are 3" thick with painted cement board on both sides with a core material of expanded polystyrene. Structural posts are 6063T-5 aluminum extrusions and act as wiring chases for electrical and data cables. All joints and seams are sealed and weather-proofed at the factory