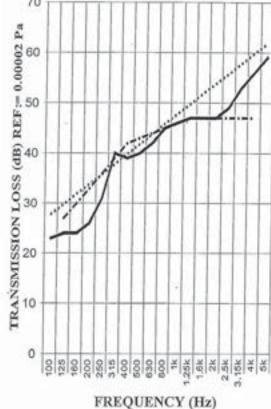

## MODULAR OFFICES & ENCLOSURES • PARTITIONS • BOOTHS • MEZZANINES

## **Controlling sound with Sound-stop Panels from IPO!**



Stud raceways are

Available panel surfaces include

vinyl, 24ga steel, and FRP

Insulated with rock wool

## STC data for steel clad sound stop panels



## **STC Comparison:**

| 1-3/4" Hardboard ST                       | °C 24 | 4 |
|-------------------------------------------|-------|---|
| 3" Hardboard ST                           | TC 24 | 4 |
| 1-3/4" NC (1/2" gyp/foam/gyp) S           | TC 3  | 1 |
| 3" NC S                                   | TC 32 | 2 |
| 3" Sound-stop (vinyl covered 5/8" gyp)S   | TC 4: | 1 |
| 3" Sound-stop (24ga steel over 5/8" gyp)S | TC 43 | 3 |

STC = 43 TRANSMISSION LOSS