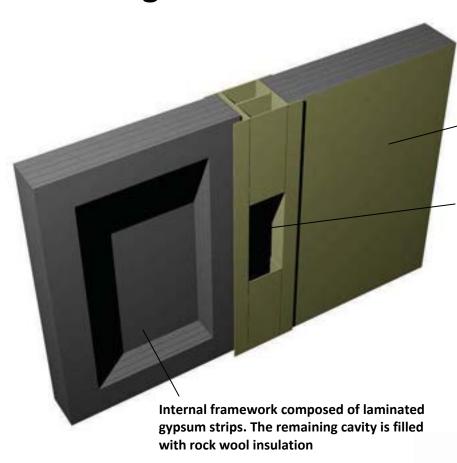

## **Controlling sound with Sound-stop Panels from IPO!**

Stud raceways are

Available panel surfaces include

vinyl, 24ga steel, and FRP

Insulated with rock wool

## STC data for steel clad sound stop panels