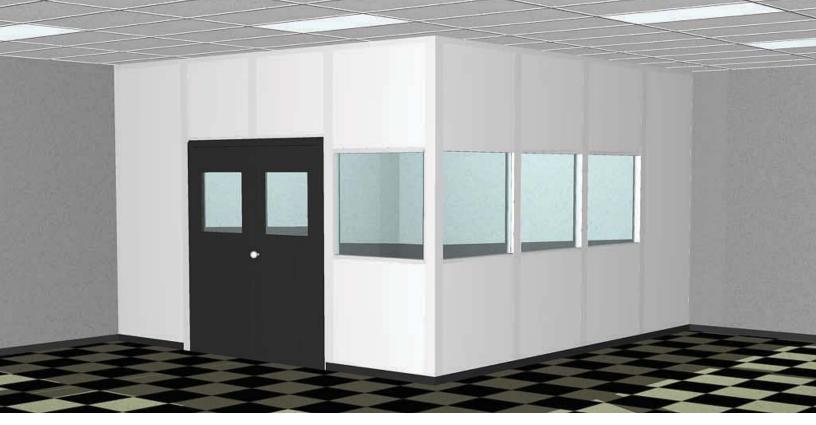

## MODULAR OFFICES & ENCLOSURES • PARTITIONS • BOOTHS • MEZZANINES

Wall partitions are the ideal solution for partitioning existing space either by attaching to an existing ceiling, braced to the roof, or designed to be free sanding.

- Customizable with many options for doors, windows, and panel choices
- Modular construction is pre-engineered for a cleaner and safer installation
- Designed to be dismantled or reconfigured in the future
- Can also be completely free standing if no ceiling or roof access