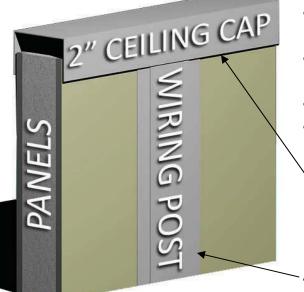

Ceiling Cap has longer legs to absorb any discrepancies in existing ceiling height.

All panel options are available in 1-3/4" and 3"