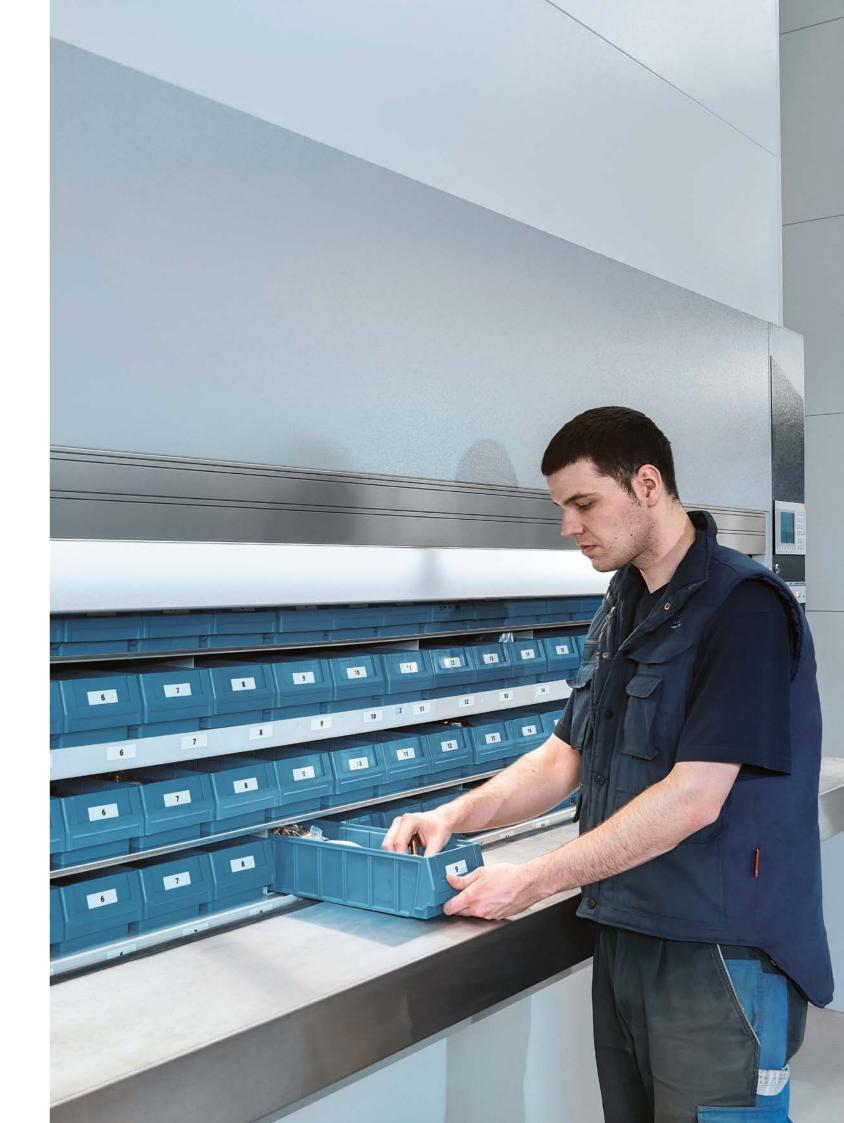

#### Increased customer satisfaction

Delivering parts to the operator eliminates part searching time and increases customer face-time.

#### Reduced floor space

ASRS utilizes wasted overhead and aisle space to maximize space, recovering up to 85% floor space.

#### 99.9% increased accuracy

Using pick-to-light technology with goods to person delivery increases accuracy rates significantly.