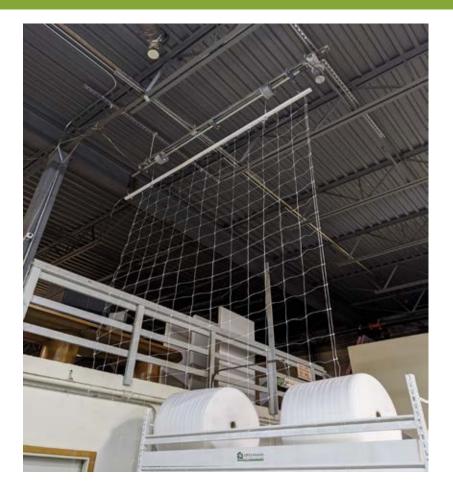

# Flatbed Overhead Drying Racks

Available in 1 - 4 flatbeds, each holds 45 - 50 lbs of cuttings.

# Lift and Grow 3 in 1 Overhead Drying Racks

3 in 1 drying racks can be used as a single 8 ft net drying rack, a rack with 2 net drying racks, or as a rack with two bars for use with hangers. Growers can use the configuration that is best suited for their needs. Comes with a 90 day money back guarantee.