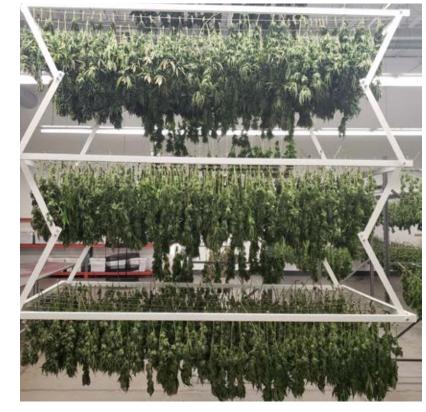

# Flatbed Overhead Drying Racks

Available in 1 - 4 flatbeds, each holds 45 - 50 lbs of cuttings.

# Lift and Grow 3 in 1 Overhead Drying Racks

3 in 1 drying racks can be used as a single 8 ft net drying rack, a rack with 2 net drying racks, or as a rack with two bars for use with hangers. Growers can use the configuration that is best suited for their needs. Comes with a 90 day money back guarantee.

Single Net Rack

# 3 in 1 Overhead Drying Racks

Double Bar Net Rack

Hanger Rack