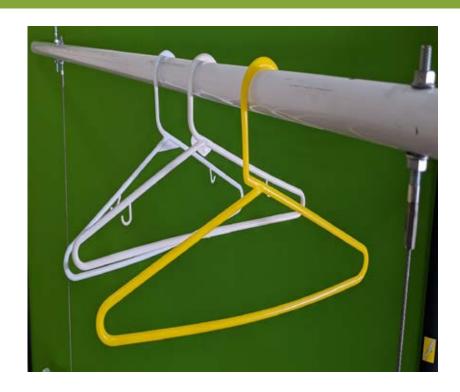

# Lift and Grow 3 in 1 Overhead Drying Racks

3 in 1 drying racks can be used as a single 8 ft net drying rack, a rack with 2 net drying racks, or as a rack with two bars for use with hangers. Growers can use the configuration that is best suited for their needs. Comes with a 90 day money back guarantee.

# 3 in 1 Overhead Drying Racks

Double Bar Net Rack

Hanger Rack