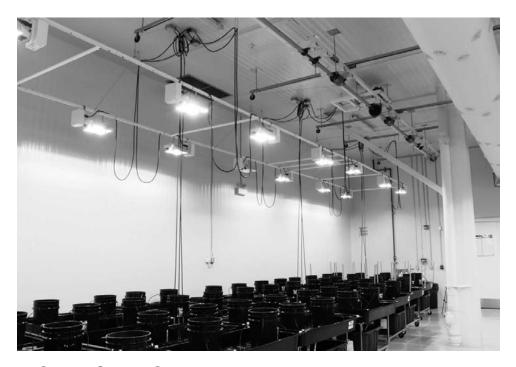

### **Movable Lighting**

Raising the Bar for Indoor Grow Operations

Southwest Solutions Group offers indoor and greenhouse growers a safe, efficient and effective method to move any type of gro light, ventilation or heating system. Our patent pending systems deliver feedback on when, how much, and by whom lights were moved. This solution provides deep insight into operations.

#### **Adjustable Overhead Grow Lights**

With our overhead machines, we can cover up to 3,000+ feet of canopy with one machine. We will custom design any size room for you. These machines are perfect for single-tier growers looking to maximize productivity.