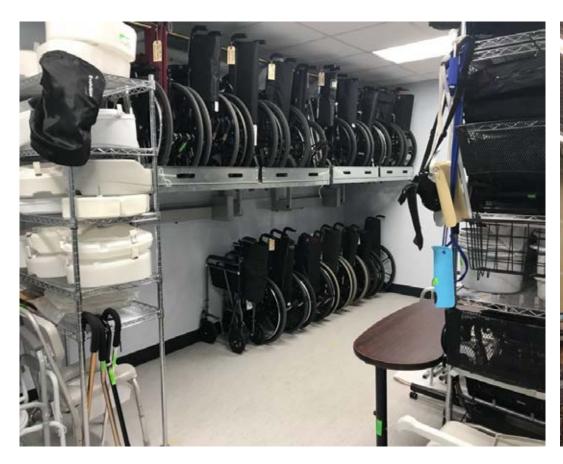

# Bike and Boat Lifting Systems





SOUTHWESTSOLUTIONSGROUP

# Wheelchair and Clothing Racks for Storage





SOUTHWEST**SOLUTIONS**GROUP

# Security Cages and Equipment Storage







### **Safety Features**







#### Each Lift and Grow machine is equipped with these key safety features:

- **Electric Motor Brake:** Positively locks load in place at any position. Engages automatically when power is removed.
- **Momentary Switches:** Operator must be engaged with machine to operate. Releasing switch positively locks machine in place.
- Free-fall Arrestor: In the unlikely case that motor and chain drive fail, arrestor positively stops load in inches
- **Lifting Cables:** Made of high strength aircraft grade steel, cables are rated to 2,000 pounds each. Melting point is over 1,600 degrees Fahrenheit.
- Safety Cables: ¼" aluminum cables are rated to 2,000 pounds each and back up lifting cables.