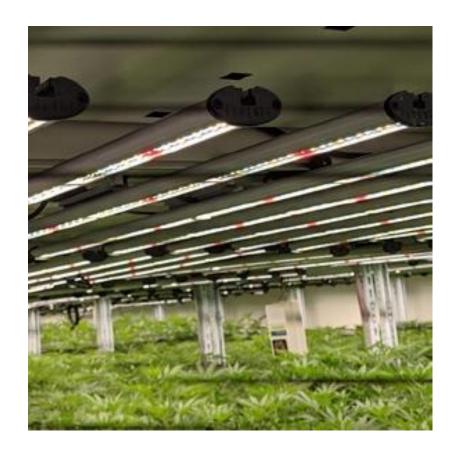

# Vertical Grow Systems for Cannabis

Our undercarriage machine moves air and lights, and is designed to serve the multi-tier growers market.

#### **Features**

- Adjustable lighting allows movements as small as one millimeter to achieve ideal distance from canopy at all times
- Works with new or retrofitted operations
- Machine is aware of its location and can integrate into grow systems or ERP
- One button system control, allows one technician to adjust to 72 or more grow lights at a time
- Eliminates need for ladders to adjust and change all lights
- Made in the USA
- Food grade grease in bearing and motors
- Food grade powder coating