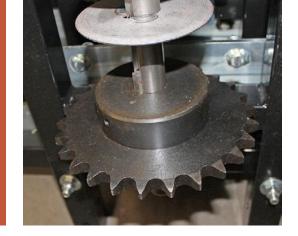

#### Each Lift and Grow machine is equipped with these key safety features:

- **Electric Motor Brake:** Positively locks load in place at any position. Engages automatically when power is removed.
- **Momentary Switches:** Operator must be engaged with machine to operate. Releasing switch positively locks machine in place.
- Free-fall Arrestor: In the unlikely case that motor and chain drive fail, arrestor positively stops load in inches
- **Lifting Cables:** Made of high strength aircraft grade steel, cables are rated to 2,000 pounds each. Melting point is over 1,600 degrees Fahrenheit.
- Safety Cables: ¼" aluminum cables are rated to 2,000 pounds each and back up lifting cables.
- **Upper Limits switches:** Double fail safe upper limit prevents machine from overwinding and causing damage.
- Payload Capacity: 800 pounds of active load per eight feet. Up to 72 feet per machine depending on load design.