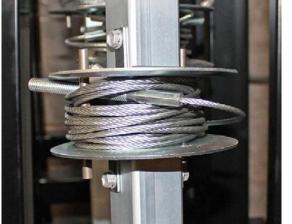

#### Each Lift and Grow machine is equipped with these key safety features:

- **Electric Motor Brake:** Positively locks load in place at any position. Engages automatically when power is removed.
- **Momentary Switches:** Operator must be engaged with machine to operate. Releasing switch positively locks machine in place.
- Free-fall Arrestor: In the unlikely case that motor and chain drive fail, arrestor positively stops load in inches
- **Lifting Cables:** Made of high strength aircraft grade steel, cables are rated to 2,000 pounds each. Melting point is over 1,600 degrees Fahrenheit.
- Safety Cables: ¼" aluminum cables are rated to 2,000 pounds each and back up lifting cables.
- **Upper Limits switches:** Double fail safe upper limit prevents machine from overwinding and causing damage.
- Payload Capacity: 800 pounds of active load per eight feet. Up to 72 feet per machine depending on load design.