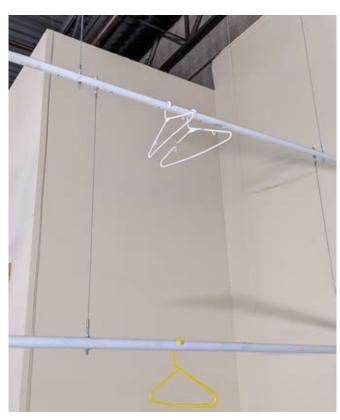

# Lift and Grow 3 in 1 Overhead Drying Racks

3 in 1 drying racks can be used as a single 8 ft net drying rack, a rack with 2 net drying racks, or as a rack with two bars for use with hangers. Growers can use the configuration that is best suited for their needs. Comes with a 90 day money back guarantee.

# 3 in 1 Overhead Drying Racks

Double Bar Net Rack

Hanger Rack