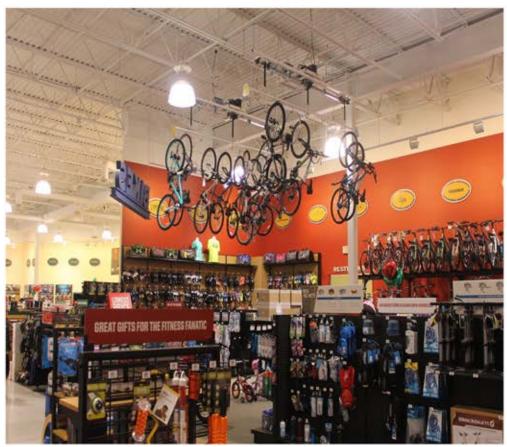

# Bike and Boat Lifting Systems





SOUTHWESTSOLUTIONSGROUP

# Wheelchair and Clothing Racks for Storage





SOUTHWEST**SOLUTIONS**GROUP

# Security Cages and Equipment Storage







### **Safety Features**







#### Each Lift and Grow machine is equipped with these key safety features:

- **Electric Motor Brake:** Positively locks load in place at any position. Engages automatically when power is removed.
- **Momentary Switches:** Operator must be engaged with machine to operate. Releasing switch positively locks machine in place.
- Free-fall Arrestor: In the unlikely case that motor and chain drive fail, arrestor positively stops load in inches
- **Lifting Cables:** Made of high strength aircraft grade steel, cables are rated to 2,000 pounds each. Melting point is over 1,600 degrees Fahrenheit.
- Safety Cables: ¼"