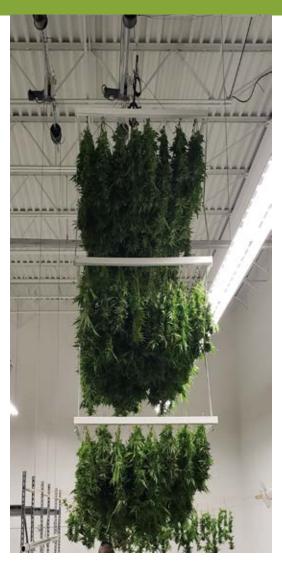

# Flatbed Overhead Drying Racks

Available in 1 - 4 flatbeds, each holds 45 - 50 lbs of cuttings.

# Lift and Grow 3 in 1 Overhead Drying Racks

3 in 1 drying racks can be used as a single 8 ft net drying rack, a rack with 2 net drying racks, or as a rack with two bars for use with hangers. Growers can use the configuration that is best suited for their needs. Comes with a 90 day money back guarantee.

Single Net Rack

# 3 in 1 Overhead Drying Racks

Double Bar Net Rack

Hanger Rack