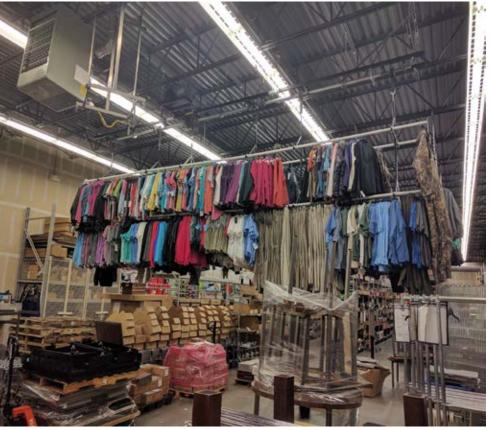

# Bike and Boat Lifting Systems





SOUTHWESTSOLUTIONSGROUP

# Wheelchair and Clothing Racks for Storage





SOUTHWEST**SOLUTIONS**GROUP

# Security Cages and Equipment Storage







### **Safety Features**







#### Each Lift and Grow machine is equipped with these key safety features:

- **Electric Motor Brake:** Positively locks load in place at any position. Engages automatically when power is removed.
- **Momentary Switches:** Operator must be engaged with machine to operate. Releasing switch positively locks machine in place.
- Free-fall Arrestor: In the unlikely case that motor and chain drive fail, arrestor positively stops load in inches
- **Lifting Cables:** Made of high strength aircraft grade steel, cables are rated to 2,000 pounds each. Melting point is over 1,600 degrees Fahrenheit.
- Safety Cables: ¼" aluminum cables are rated to 2,000 pounds each and back up lifting cables.
-