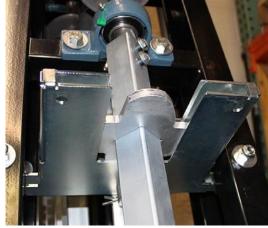

#### Each Lift and Grow machine is equipped with these key safety features:

- **Electric Motor Brake:** Positively locks load in place at any position. Engages automatically when power is removed.
- **Momentary Switches:** Operator must be engaged with machine to operate. Releasing switch positively locks machine in place.
- Free-fall Arrestor: In the unlikely case that motor and chain drive fail, arrestor positively stops load in inches
- **Lifting Cables:** Made of high strength aircraft grade steel, cables are rated to 2,000 pounds each. Melting point is over 1,600 degrees Fahrenheit.
- Safety Cables: ¼" aluminum cables are rated to 2,000 pounds each and back up lifting cables.
- **Upper Limits switches:** Double fail safe upper limit prevents machine from overwinding and causing damage.
- Payload Capacity: 800 pounds of active load per eight feet. Up to 72 feet per machine depending on load design.