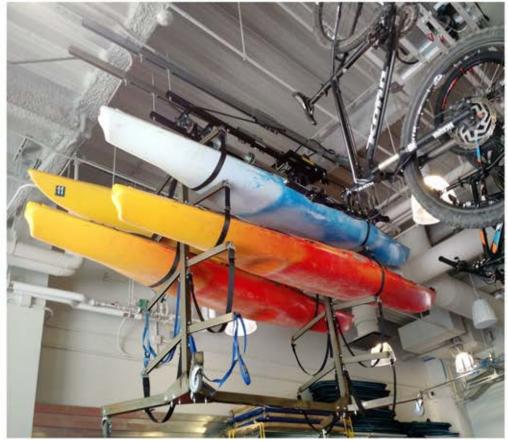

# Bike and Boat Lifting Systems





SOUTHWESTSOLUTIONSGROUP

# Wheelchair and Clothing Racks for Storage





SOUTHWEST**SOLUTIONS**GROUP

# Security Cages and Equipment Storage







### **Safety Features**







#### Each Lift and Grow machine is equipped with these key safety features:

- **Electric Motor Brake:** Positively locks load in place at any position. Engages automatically when power is removed.
- **Momentary Switches:** Operator must be engaged with machine to operate. Releasing switch positively locks machine in place.
- Free-fall Arrestor: In the unlikely case that motor and chain drive fail, arrestor positively stops load in inches
- **Lifting Cables:** Made of high strength aircraft grade steel, cables are rated to 2,000 pounds each. Melting point is over 1,600 degrees Fahrenheit.
- Safety Cables: ¼" al