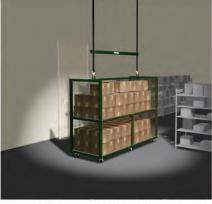

## **Overhead Storage Made Easy**

Shown above is the Rolling Shelf Unit.

With a push of a button your inventory comes right to your fingertips.

No more climbing and no more ladder injuries or dropped goods.

Your goods are safe, clean and out of the way until needed.

Inventory is a breeze because you can see and touch everything in minutes.

The lift mounts into your ceiling in just a couple of hours.

Your existing shelving stays right where it is.

Your aisles and floors are open again.

Suddenly your empty overhead space becomes a valuable asset.

You can just about double your storage without a remodel.

Linens, boxes, stretch wrapped bundles, totes, soft goods, T-shirts, hats, clothing, gift and souviner products, bedding, sheets, linens, bath towels and robes, uniforms, props, set pieces, oversize costumes, seasonal storage, store fixtures, signage and more.