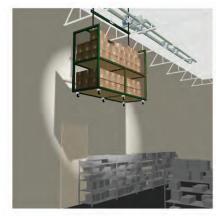

## **Overhead Storage Made Easy**

Shown above is the Rolling Shelf Unit.

With a push of a button your inventory comes right to your fingertips.

No more climbing and no more ladder injuries or dropped goods.

Your goods are safe, clean and out of the way until needed.

Inventory is a breeze because you can see and touch everything in minutes.

The lift mounts into your ceiling in just a couple of hours.

Your existing shelving stays right where it is.

Your aisles and floors are open again.

Suddenly your empty overhead space becomes a valuable asset.

You can just about double your storage without a remodel.

Linens, boxes, stretch wrapped bundles, totes, soft goods, T-shirts, hats, clothing, gift and souviner products, bedding, sheets, linens, bath towels and robes, uniforms, props, set pieces, oversize costumes, seasonal storage, store fixtures, signage and more.