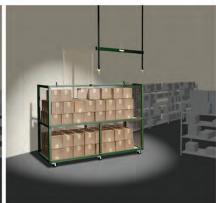

## **Overhead Storage Made Easy**

Shown above is the Rolling Shelf Unit.

With a push of a button your inventory comes right to your fingertips.

No more climbing and no more ladder injuries or dropped goods.

Your goods are safe, clean and out of the way until needed.

Inventory is a breeze because you can see and touch everything in minutes.

The lift mounts into your ceiling in just a couple of hours.

Your existing shelving stays right where it is.

Your aisles and floors are open again.

Suddenly your empty overhead space becomes a valuable asset.

You can just about double your storage without a remodel.

Linens, boxes, stretch wrapped bundles, totes, soft goods, T-shirts, hats, clothing, gift and souviner products, bedding, sheets, linens, bath towels and robes, uniforms, props, set pieces, oversize costumes, seasonal storage, store fixtures, signage and more.