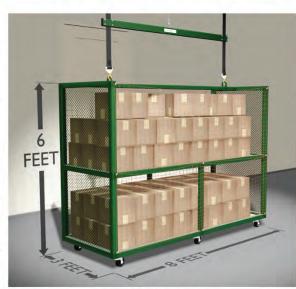

Redundant Security Safety Cable

Safety Bar is Standard

**Open Access to Both Sides** 

Welded Mesh Secures Both Ends

**Heavy Duty Welded Steel Tubing** 

Designed and built in the USA.

Snap Lock Quick-Release

**Snap On Security Webbing** 

Lifts 3,200 Pounds

**Durable Powder Coated Paint** 

**Smooth Rolling Casters**