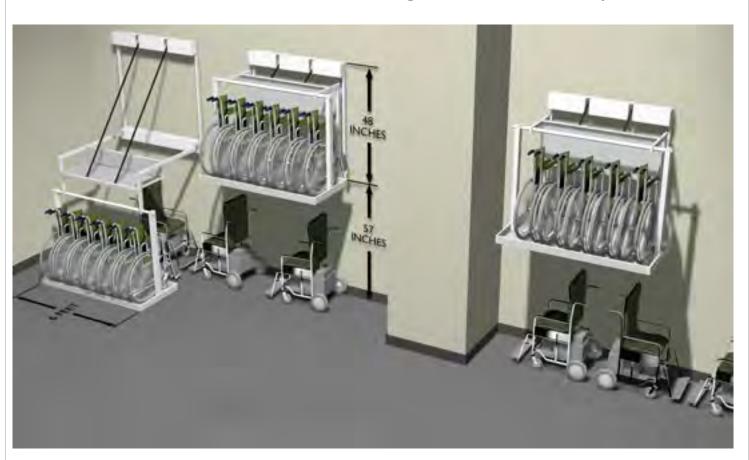

## Ten Good Reasons to consider the wall mounted wheelchair, lift

- 1. You can increase your storage overnight and your existing shelves stays right where they are.
- 2. With a push of a button your wheelchairs come down to your finger tips.
- 3. Holds up to six folded wheelchairs.
- 4. Easy and safe for all employees to load and unload.
- 5. Increase open floor space by using this simple wall mounted lift.
- 6. Your overhead empty walls become valuable storage.
- 7. TiltNStore's, are low voltage, safe, reliable and strong.
- 8. This lift is considered an 'electric appliance', not a 'building improvement. This is a good tax break for you.
- 9. Every TiltNStore<sub>®</sub> Wall Mounted Lift is made with pride in the United States of America.
- 10. Your satisfaction is guaranteed.