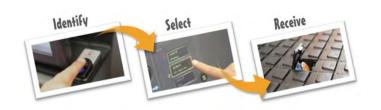

Unlike other systems where anyone who opens the front door can tamper or steal any key in the cabinet, MATRIX protects each key in a separate locked compartment with no ability to access without manager permissions

The system arrives with a large 17" touch monitor and voice guidance as standard making the operation extremely easy

- √ Up to 1,782 keys
- √ Sealed compartments
- √ Video records
- ✓ Real time alerts

- √ Easy to use
- √ Voice guidance
- ✓ Remote connection
- √ DMS integration