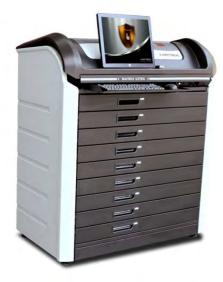

#### **ULTRA**

MATRIX ULTRA is the worlds largest capacity key control system which allows you to secure and control up to 1,782 keys in a single unit instead of chained units that takes valuable floor space

Unlike other systems where anyone who opens the front door can tamper or steal any key in the cabinet, MATRIX protects each key in a separate locked compartment with no ability to access without manager permissions

The system arrives with a large 17" touch monitor and voice guidance as standard making the operation extremely easy

- √ Up to 1,782 keys
- √ Sealed compartments
- √ Video records
- ✓ Real time alerts

- √ Easy to use
- √ Voice guidance
- ✓ Remote connection
- √ DMS integration