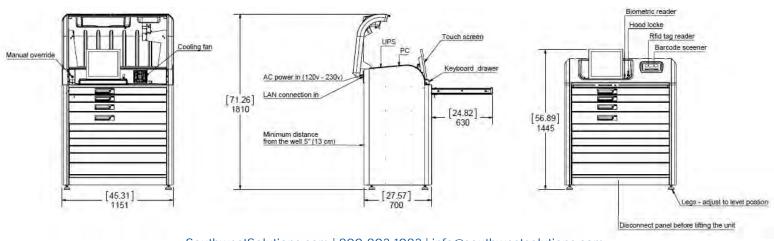

#### SYSTEM SPECIFICATION

Dimensions (WxHxD): 45.3x57.1x27.6 inches (115.1x145x70cm)

Weight: 450-1100 lb (200-500 kg)

Monitor: 17"

PC: HP

UPS (included)

Operating system: Win 10

2x USB 3.0 2 x USB 2.0

Internet connection (RJ-45)

Manual override

Color: Black and silver

Power: 110-230V

Safety & EMC: UL, CE

Optional: Biometric reader / RFID reader / video camera Bin size (100A for keys): 3.9x1.5x1.6 inch (100x39x42mm)

#### **Installation requirements**

Straight surface

One power outlet (110-230V)

Internet connection (for online mode)