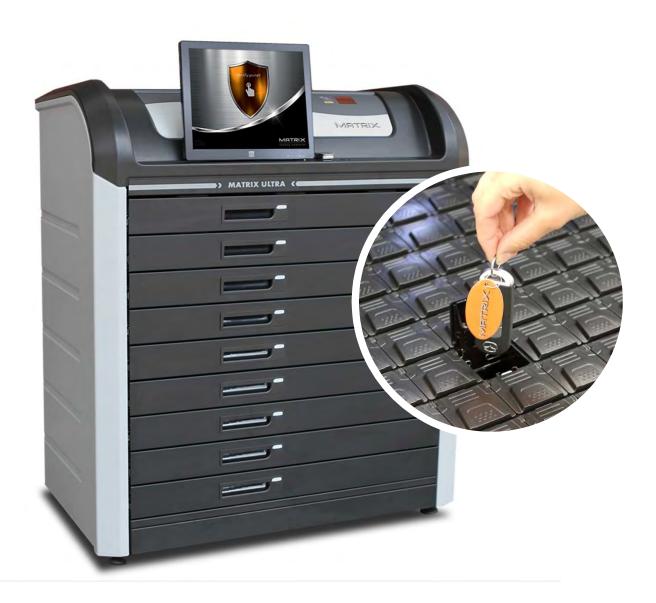

#### **ULTRA**

MATRIX ULTRA is the worlds largest capacity key control system which allows you to secure and control up to 1,782 keys in a single unit instead of chained units that takes valuable floor space

Unlike other systems where anyone who opens the front door can tamper or steal any key in the cabinet, MATRIX protects each key in a separate locked compartment with no ability to access without manager permissions

The system arrives with a large 17" touch monitor and voice guidance as standard making the operation extremely easy

- √ Up to 1,782 keys
- √ Sealed compartments
- √ Video records
- ✓ Real time alerts

- √ Easy to use
- √ Voice guidance
- ✓ Remote connection
- √ DMS integration