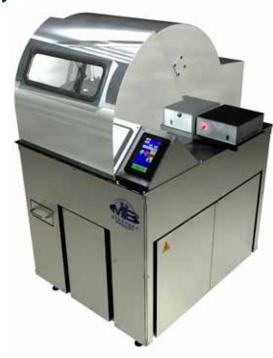

## **Tempest Surgical Device Washer**

Multiple mechanical actions to clean multiple device styles

Class II Device cleans, disinfects, and flushes cannulated surgical instruments such as:

- Suction tubes
- Long lumens with narrow diameters
- 24 ported devices in each lab tested cycle

## **Features:**

- Efficient disinfection
- Enzymatic, agitated submersion
- Digital ultrasonic cleaning beyond OEM device requirements
- Controlled enzymatic seeding of interior lumen
- Multiple air injected interior lumen fluid flush
- High heat interior and exterior disinfecting rinse
- Final ozonated fluid spray
- Repeatable cleaning allows confident sterilization

## For use in:

- Central Processing
- Ambulatory Surgical Centers
- OR Utility Rooms

Assure consistent, repeatable results that hand cleaning or ultrasonics alone cannot duplicate