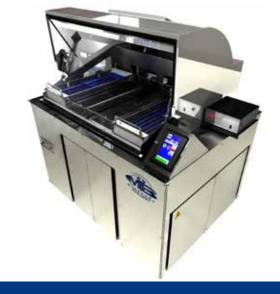

## **Tempest Surgical Device Washer**

Multiple mechanical actions to clean multiple device styles

Class II Device cleans, disinfects, and flushes cannulated surgical instruments such as:

- Suction tubes
- Long lumens with narrow diameters
- 24 ported devices in each lab tested cycle

## **Features:**

- Efficient disinfection
- Enzymatic, agitated submersion
- Digital ultrasonic cleaning beyond OEM device requirements
- Controlled enzymatic seeding of interior lumen
- Multiple air injected interior lumen fluid flush
- High heat interior and exterior disinfecting rinse
- Final ozonated fluid spray
- Repeatable cleaning allows confident sterilization

## For use in:

- Central Processing
- Ambulatory Surgical Centers
- OR Utility Rooms

Assure consistent, repeatable results that hand cleaning or ultrasonics alone cannot duplicate