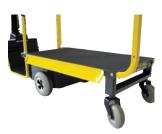

The Max Pro powered platform truck is a unique solution that offers a load capacity of 1,100 lbs. while maintaining a smaller footprint than comparable platform trucks.

This motorized cart allows for quick transportation of materials while reducing strain on the worker and is easy to maneuver in small spaces.

- Platform dimensions: 40" x 22" (102 cm x 56 cm)
- Automatic braking system
- Easy to push or pull