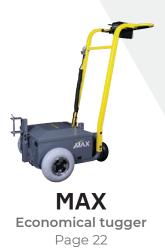

### MAX

#### SPECIFICATIONS

550 lbs (250 kg) capacity

24-volt battery system extends run time and charges in a 110V outlet

Zero turn radius

Ad (6.4

Adjustable speed up to 4 mph (6.4 kph)

The Max powered economical tugger cart is a small cart, made to pull big things.

Haul multiple carts, dollies and racks in one go.

- Easy to push or pull
- Versatile hitch system
- Emergency stop button