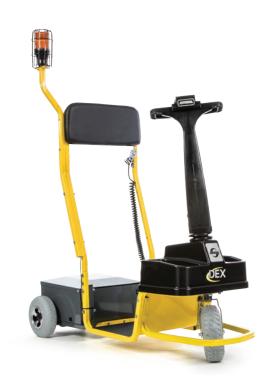

## DEX

#### SPECIFICATIONS

350 lbs (159 kg) rider capacity

24-volt battery system extends run time and charges in a 110V outlet

41.5" (105 cm) turning radius

Ac (6.

Adjustable speed up to 4 mph (6.4 kph)

Fits through standard doorway

DEX is an affordable solution to help employees improve efficiency and productivity while reducing risk of injury and fatigue.

On average the DEX is half the cost of leading personnel transportation devices.