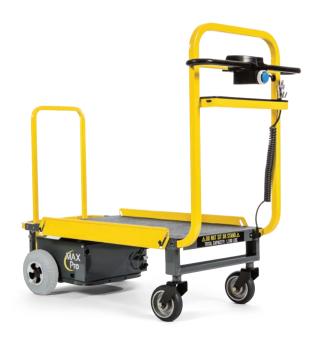

## **MAX Pro**

#### **SPECIFICATIONS**

1,100 lbs (498 kg) capacity

24-volt battery system extends run time and charges in a 110V outlet

Zero turn radius

Ac (6)

Adjustable speed up to 4 mph (6.4 kph)

Fits through standard doorway

The Max Pro powered platform truck is a unique solution that offers a load capacity of 1,100 lbs. while maintaining a smaller footprint than comparable platform trucks.

This motorized cart allows for quick transportation of materials while reducing strain on the worker and is easy to maneuver in small spaces.

- Platform dimensions: 40" x 22" (102 cm x 56 cm)
- Automatic braking system
- Easy to push or pull