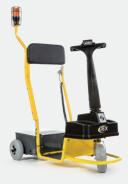

## DEX

#### SPECIFICATIONS

350 lbs (159 kg) rider capacity

24-volt battery system extends run time and charges in a 110V outlet

41.5" (105 cm) turning radius

Ac (6.

Adjustable speed up to 4 mph (6.4 kph)

Fits through standard doorway

DEX is an affordable solution to help employees improve efficiency and productivity while reducing risk of injury and fatigue.

On average the DEX is half the cost of leading personnel transportation devices.

- Easy access to drive components for service
- Ergonomic handle design