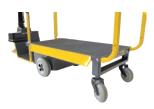

The Max Pro powered platform truck is a unique solution that offers a load capacity of 1,100 lbs. while maintaining a smaller footprint than comparable platform trucks.

This motorized cart allows for quick transportation of materials while reducing strain on the worker and is easy to maneuver in small spaces.

- Platform dimensions: 40" x 22" (102 cm x 56 cm)
- Automatic braking system
- Easy to push or pull