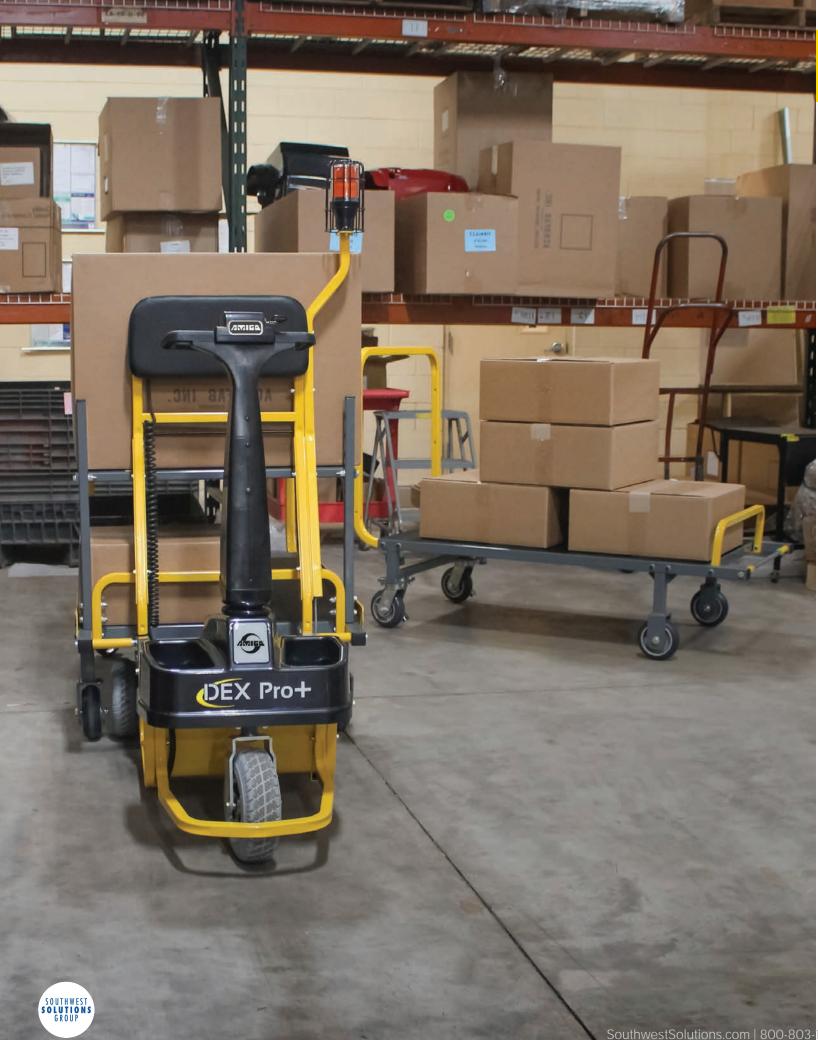

Fits through standard doorway

The innovative design of the is an ideal solution for moving products. This stand-up carrier with a detachable trailer can be used for multiple applications and is sized to fit a pallet.

Whether used to transport products to various work cells or give relief to employees who have to push carts to move materials, the Dex Pro+ has been designed to help increase efficiency and is perfect for warehouse and retail environments.

Additional trailers may be purchased separately to provide a drop-and-go solution. Trailer dimensions: 50" x 30" (127 cm x 76 cm).

"The DEX Pro helps me cover more ground in our large facility without feeling fatigued. It allows me to easily and safely move materials in and out of areas that other industrial carts can't go. They are in use for 16 to 20 hours per day."