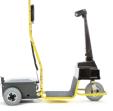

## DEX

#### SPECIFICATIONS

350 lbs (159 kg) rider capacity

24-volt battery system extends run time and charges in a 110V outlet

41.5" (105 cm) turning radius

Ac (6.

Adjustable speed up to 4 mph (6.4 kph)

Fits through standard doorway

DEX is an affordable solution to help employees improve efficiency and productivity while reducing risk of injury and fatigue.

On average the DEX is half the cost of leading personnel transportation devices.

- Easy access to drive components for service
- Ergonomic handle design