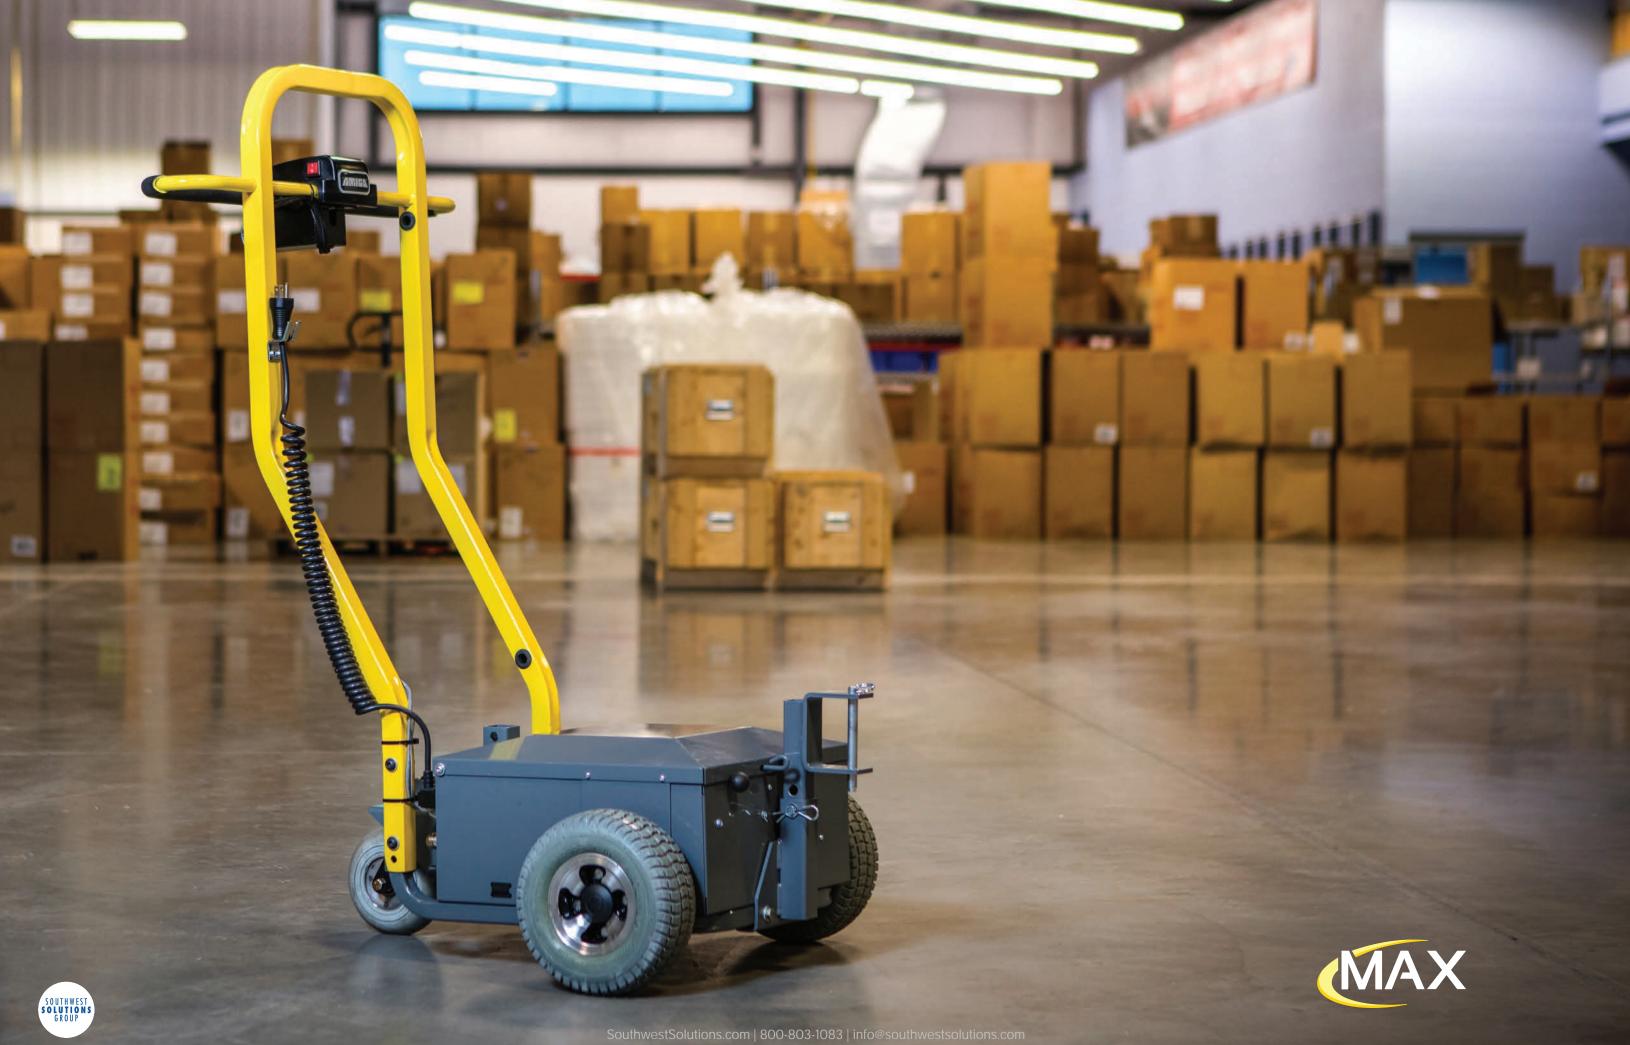

#### SPECIFICATIONS

550 lbs (250 kg) capacity

24-volt battery system extends run time and charges in a 110V outlet

Zero turn radius

Ad (6.4

Adjustable speed up to 4 mph (6.4 kph)

The Max powered economical tugger cart is a small cart, made to pull big things.

Haul multiple carts, dollies and racks in one go.

- Easy to push or pull
- Versatile hitch system
- Emergency stop button