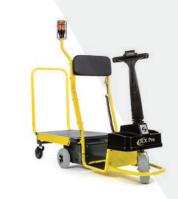

#### **SPECIFICATIONS**

1,100 lbs (498 kg) capacity, including rider

24-volt battery system extends run time and charges in a 110V outlet

52.5" (133 cm) turning radius

Adj (6.4

Adjustable speed up to 4 mph (6.4 kph)

Fits through standard doorway

The innovative design of the is an ideal solution for moving products. This stand-up carrier with a detachable trailer can be used for multiple applications and is sized to fit a pallet.

Whether used to transport products to various work cells or give relief to employees who have to push carts to move materials, the Dex Pro+ has been designed to help increase efficiency and is perfect for warehouse and retail environments.

Additional trailers may be purchased separately to provide a drop-and-go solution. Trailer dimensions: 50" x 30" (127 cm x 76 cm).

"The DEX Pro helps me cover more ground in our large facility without feeling fatigued. It allows me to easily and safely move materials in and out of areas that other industrial carts can't go. They are in use for 16 to 20 hours per day."