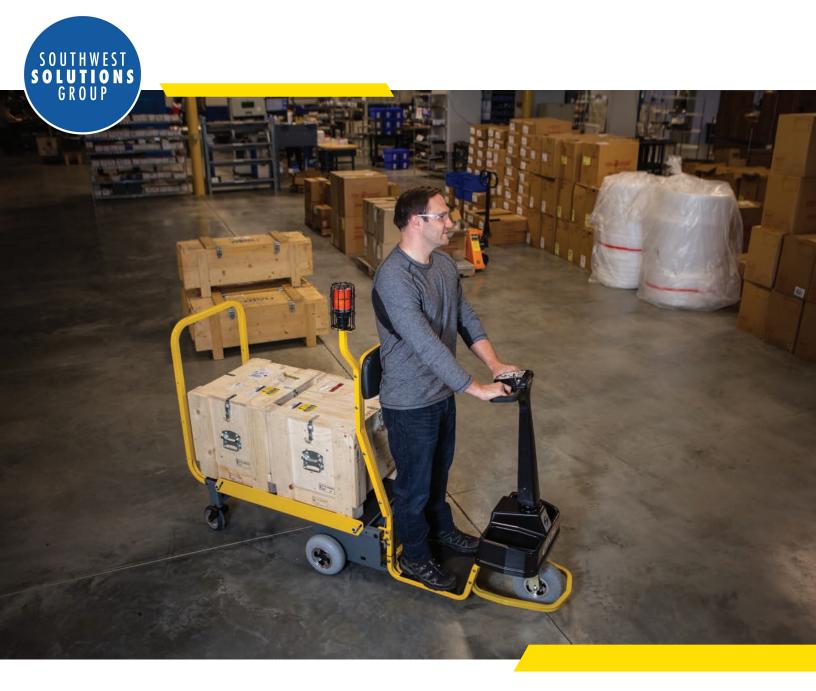

#### **SPECIFICATIONS**

1,100 lbs (498 kg) capacity, including rider

24-volt battery system extends run time and charges in a 110V outlet

52.5" (133 cm) turning radius

Adj (6.4

Adjustable speed up to 4 mph (6.4 kph)

Fits through standard doorway

The innovative design of the is an ideal solution for moving products. This stand-up carrier with a detachable trailer can be used for multiple applications and is sized to fit a pallet.

Whether used to transport products to various work cells or give relief to employees who have to push carts to move materials, the Dex Pro+ has been designed to help increase efficiency and is perfect for warehouse and retail environments.

Additional trailers may be purchased separately to provide a drop-and-go solution. Trailer dimensions: 50" x 30" (127 cm x 76 cm).

"The DEX Pro helps me cover more ground in our large facility without feeling fatigued. It allows me to easily and safely move materials in and out of areas that other industrial carts can't go. They are in use for 16 to 20 hours per day."