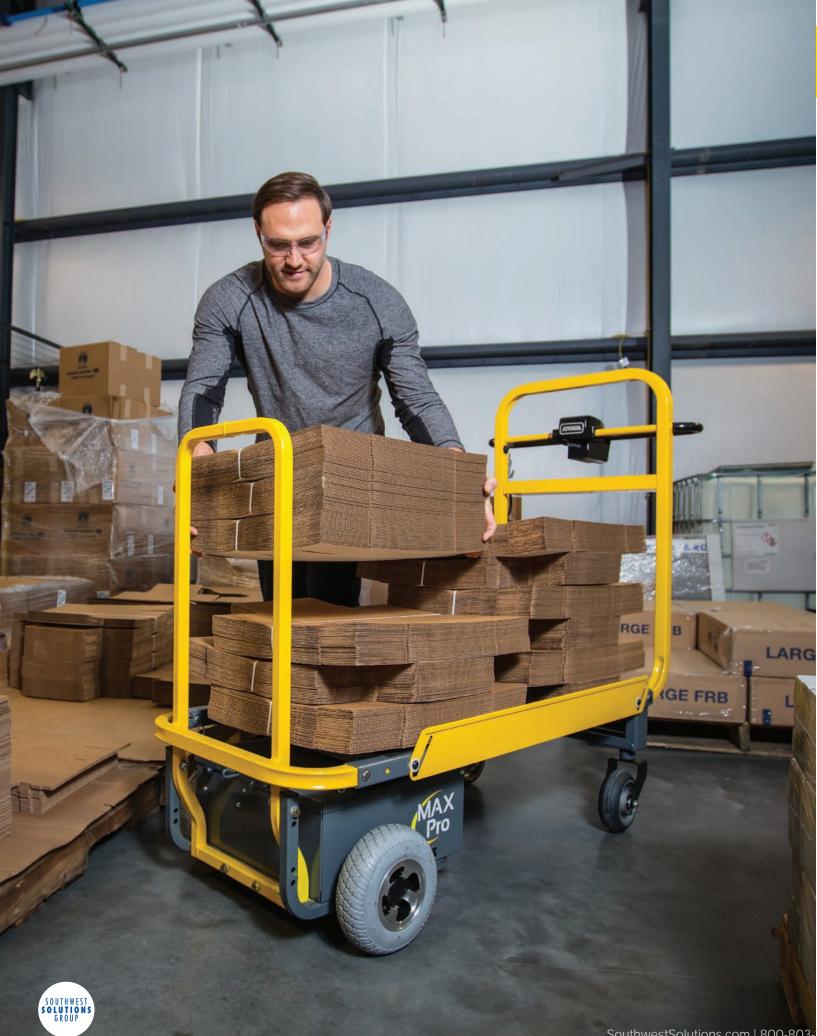

## **MAX Pro**

#### **SPECIFICATIONS**

1,100 lbs (498 kg) capacity

24-volt battery system extends run time and charges in a 110V outlet

Zero turn radius

Ac (6)

Adjustable speed up to 4 mph (6.4 kph)

Fits through standard doorway

The Max Pro powered platform truck is a unique solution that offers a load capacity of 1,100 lbs. while maintaining a smaller footprint than comparable platform trucks.

This motorized cart allows for quick transportation of materials while reducing strain on the worker and is easy to maneuver in small spaces.

- Platform dimensions: 40" x 22" (102 cm x 56 cm)
- Automatic braking system
- Easy to push or pull