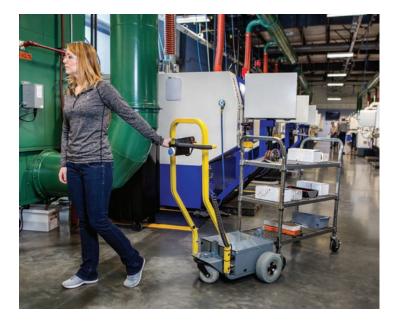

### MAX

#### SPECIFICATIONS

550 lbs (250 kg) capacity

24-volt battery system extends run time and charges in a 110V outlet

Zero turn radius

Ad (6.4

Adjustable speed up to 4 mph (6.4 kph)

The Max powered economical tugger cart is a small cart, made to pull big things.

Haul multiple carts, dollies and racks in one go.

- Easy to push or pull
- Versatile hitch system
- Emergency stop button