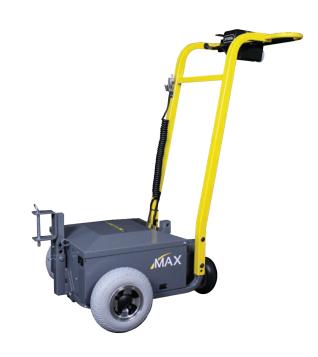

### MAX

#### SPECIFICATIONS

550 lbs (250 kg) capacity

24-volt battery system extends run time and charges in a 110V outlet

Zero turn radius

Ad (6.4

Adjustable speed up to 4 mph (6.4 kph)

The Max powered economical tugger cart is a small cart, made to pull big things.

Haul multiple carts, dollies and racks in one go.

- Easy to push or pull
- Versatile hitch system
- Emergency stop button