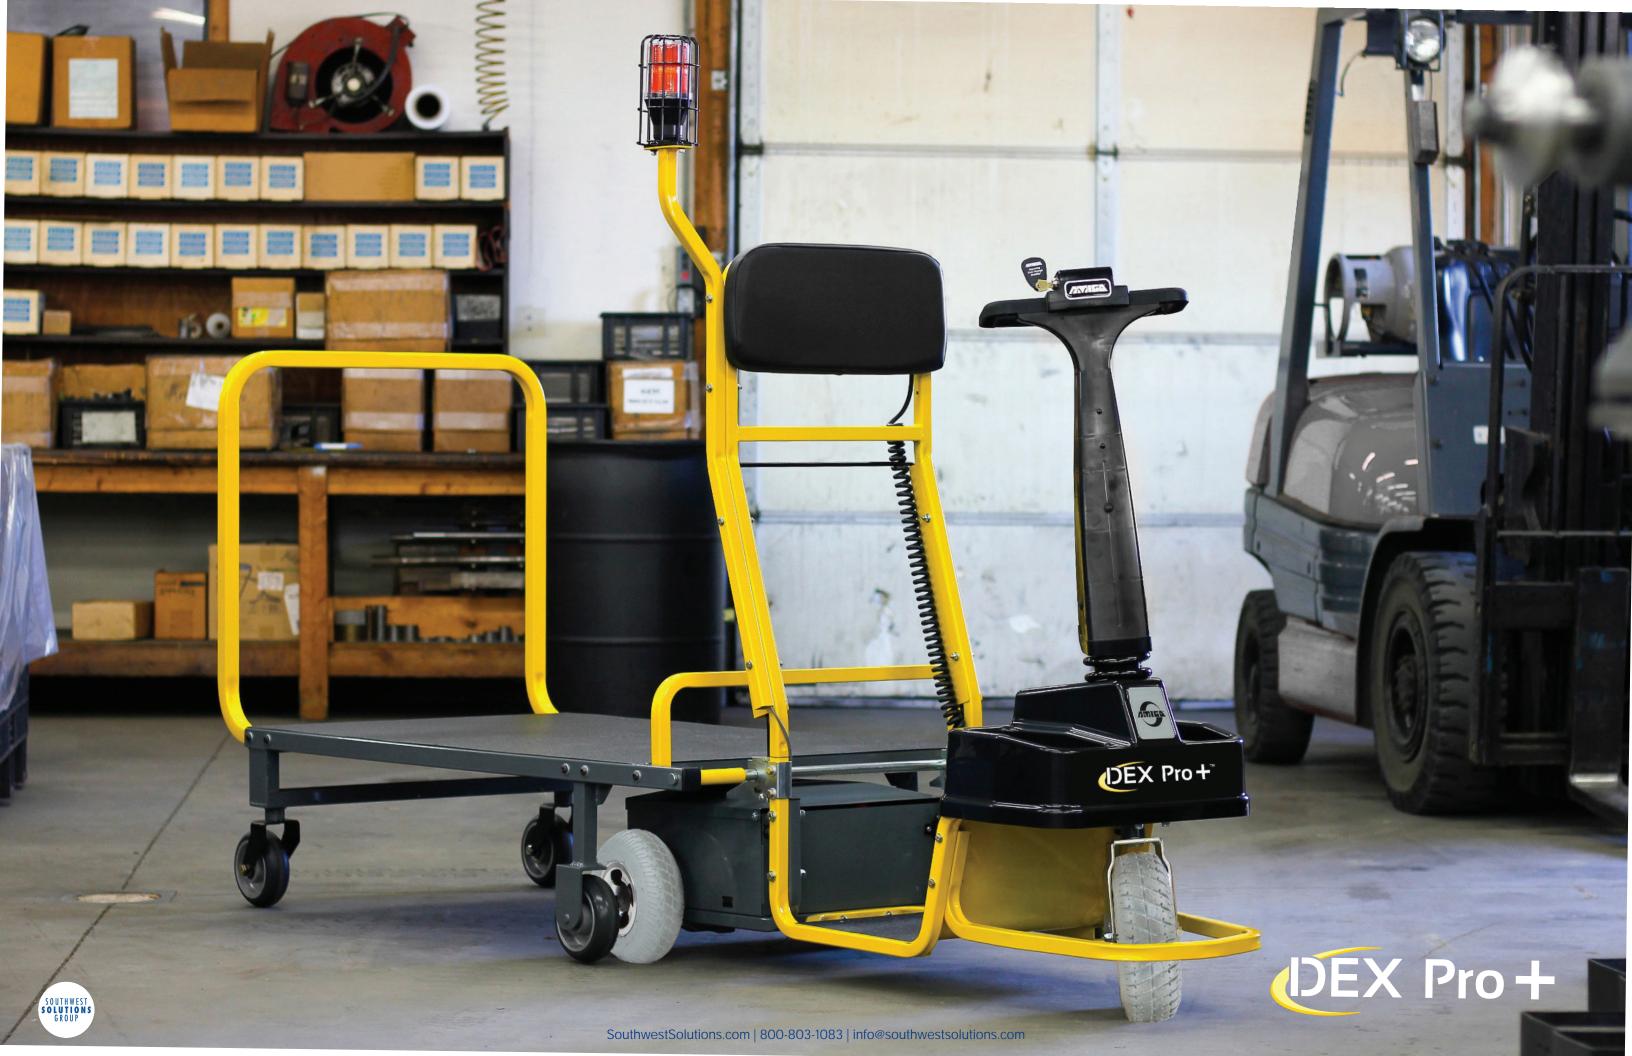

Fits through standard doorway

The innovative design of the is an ideal solution for moving products. This stand-up carrier with a detachable trailer can be used for multiple applications and is sized to fit a pallet.

Whether used to transport products to various work cells or give relief to employees who have to push carts to move materials, the Dex Pro+ has been designed to help increase efficiency and is perfect for warehouse and retail environments.

Additional trailers may be purchased separately to provide a drop-and-go solution. Trailer dimensions: 50" x 30" (127 cm x 76 cm).

"The DEX Pro helps me cover more ground in our large facility without feeling fatigued. It allows me to easily and safely move materials in and out of areas that other industrial carts can't go. They are in use for 16 to 20 hours per day."