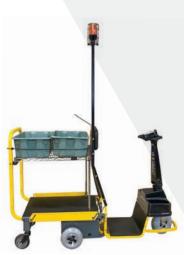

#### **SPECIFICATIONS**

1,100 lbs (498 kg) capacity, including rider

24-volt battery system extends run time and charges in a 110V outlet

52.5" (133 cm) turning radius

Adj (6.4

Adjustable speed up to 4 mph (6.4 kph)

Fits through standard doorway

The innovative design of the is an ideal solution for moving products. This stand-up carrier with a detachable trailer can be used for multiple applications and is sized to fit a pallet.

Whether used to transport products to various work cells or give relief to employees who have to push carts to move materials, the Dex Pro+ has been designed to help increase efficiency and is perfect for warehouse and retail environments.

Additional trailers may be purchased separately to provide a drop-and-go solution. Trailer dimensions: 50" x 30" (127 cm x 76 cm).

"The DEX Pro helps me cover more ground in our large facility without feeling fatigued. It allows me to easily and safely move materials in and out of areas that other industrial carts can't go. They are in use for 16 to 20 hours per day."