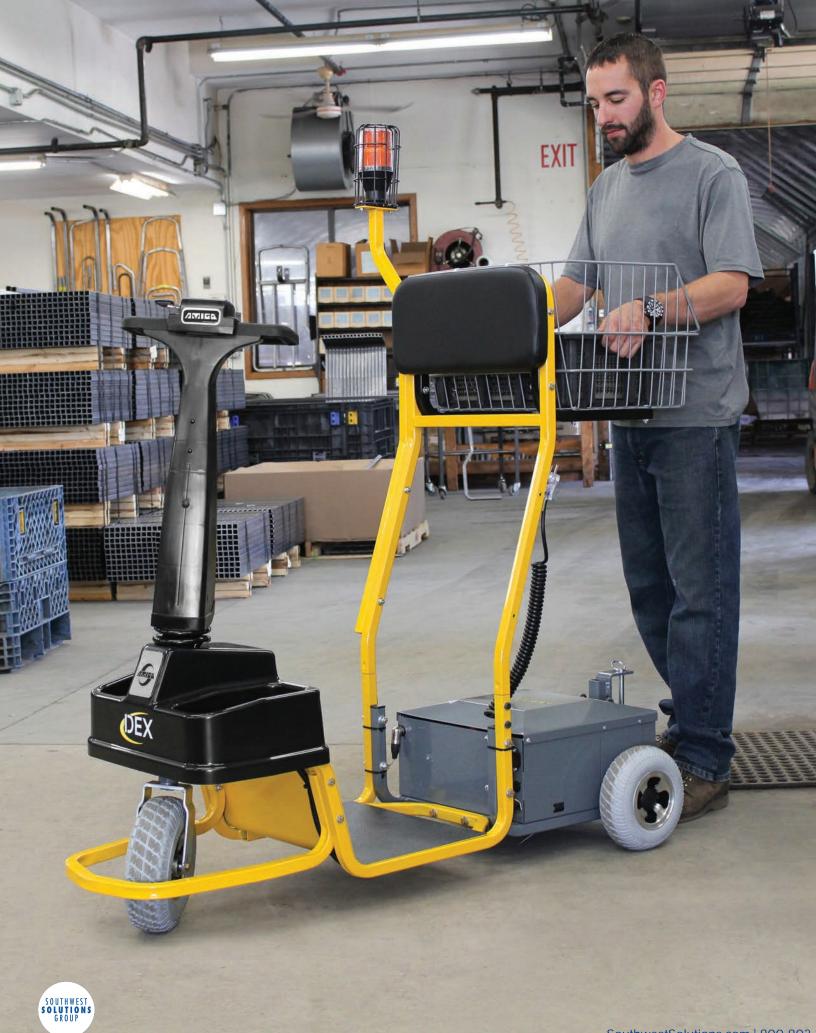

## DEX

#### SPECIFICATIONS

350 lbs (159 kg) rider capacity

24-volt battery system extends run time and charges in a 110V outlet

41.5" (105 cm) turning radius

Ac (6.

Adjustable speed up to 4 mph (6.4 kph)

Fits through standard doorway

DEX is an affordable solution to help employees improve efficiency and productivity while reducing risk of injury and fatigue.

On average the DEX is half the cost of leading personnel transportation devices.

- Easy access to drive components for service
- Ergonomic handle design

#### ACCESSORIES

**STROBE LIGHT** 

**BACK BASKET** 

HITCH

"We use the MAX Pro every day, all day. It is a safe and secure way to move items while helping us be more efficient. The MAX Pro makes my job a lot better, moving work around the shop."