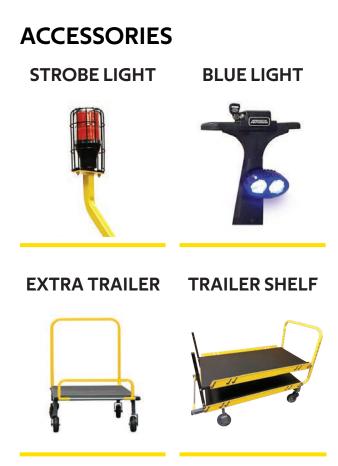

#### **ACCESSORIES**

**STROBE LIGHT** 

#### **BLUE LIGHT**

NETTING

**SIDE RAILS** 

"With DEX, there is less stress on the employees, especially when they have to carry several tools to a job. DEX is safer because of its speed limit and all the blind corners we have in the shop."

#### ACCESSORIES

**STROBE LIGHT** 

**BLUE LIGHT** 

NETTING

SIDE RAILS