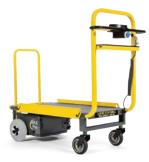

## **MAX Pro**

#### **SPECIFICATIONS**

1,100 lbs (498 kg) capacity

24-volt battery system extends run time and charges in a 110V outlet

Zero turn radius

Ac (6)

Adjustable speed up to 4 mph (6.4 kph)

Fits through standard doorway

The Max Pro powered platform truck is a unique solution that offers a load capacity of 1,100 lbs. while maintaining a smaller footprint than comparable platform trucks.

This motorized cart allows for quick transportation of materials while reducing strain on the worker and is easy to maneuver in small spaces.

- Platform dimensions: 40" x 22" (102 cm x 56 cm)
- Automatic braking system
- Easy to push or pull