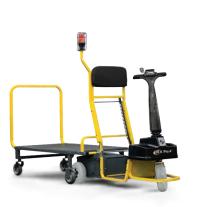

### **DEX Pro**

#### **SPECIFICATIONS**

1,100 lbs (498 kg) capacity, including rider

24-volt battery system extends run time and charges in a 110V outlet

 $\rightarrow$ 42.5" (108 cm) turning radius

Adjustable speed up to 4 mph (6.4 kph)

Fits through standard doorway

The Dex Pro is easy to maneuver in tight spaces and increases efficiency.

It allows employees to cover more ground and safely move materials in and out of areas where other industrial carts can't go.

Cart dimensions: 81" x 26" (206 cm x 66 cm)

Trailer dimensions: 40" x 22" (102 cm x 56 cm)