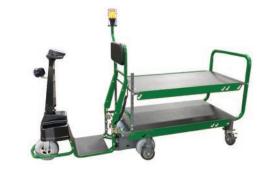

Fits through standard doorway

The innovative design of the is an ideal solution for moving products. This stand-up carrier with a detachable trailer can be used for multiple applications and is sized to fit a pallet.

Whether used to transport products to various work cells or give relief to employees who have to push carts to move materials, the Dex Pro+ has been designed to help increase efficiency and is perfect for warehouse and retail environments.

Additional trailers may be purchased separately to provide a drop-and-go solution. Trailer dimensions: 50" x 30" (127 cm x 76 cm).

"The DEX Pro helps me cover more ground in our large facility without feeling fatigued. It allows me to easily and safely move materials in and out of areas that other industrial carts can't go. They are in use for 16 to 20 hours per day."

Cart dimensions: 81" x 26" (206 cm x 66 cm)

Trailer dimensions: 40" x 22" (102 cm x 56 cm)