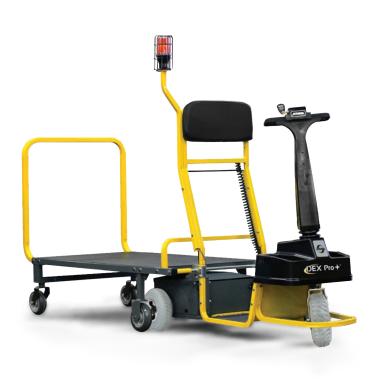

Fits through standard doorway

The innovative design of the is an ideal solution for moving products. This stand-up carrier with a detachable trailer can be used for multiple applications and is sized to fit a pallet.

Whether used to transport products to various work cells or give relief to employees who have to push carts to move materials, the Dex Pro+ has been designed to help increase efficiency and is perfect for warehouse and retail environments.

Additional trailers may be purchased separately to provide a drop-and-go solution. Trailer dimensions: 50" x 30" (127 cm x 76 cm).

"The DEX Pro helps me cover more ground in our large facility without feeling fatigued. It allows me to easily and safely move materials in and out of areas that other industrial carts can't go. They are in use for 16 to 20 hours per day."