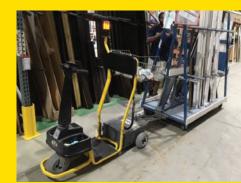

## **MAX Pro**

#### **SPECIFICATIONS**

1,100 lbs (498 kg) capacity

24-volt battery system extends run time and charges in a 110V outlet

Zero turn radius

Ac (6)

Adjustable speed up to 4 mph (6.4 kph)

Fits through standard doorway

The Max Pro powered platform truck is a unique solution that offers a load capacity of 1,100 lbs. while maintaining a smaller footprint than comparable platform trucks.

This motorized cart allows for quick transportation of materials while reducing strain on the worker and is easy to maneuver in small spaces.

- Platform dimensions: 40" x 22" (102 cm x 56 cm)
- Automatic braking system
- Easy to push or pull