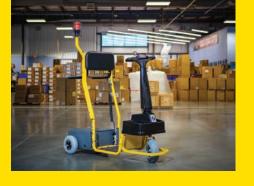

## DEX

#### SPECIFICATIONS

350 lbs (159 kg) rider capacity

24-volt battery system extends run time and charges in a 110V outlet

41.5" (105 cm) turning radius

Ac (6.

Adjustable speed up to 4 mph (6.4 kph)

Fits through standard doorway

DEX is an affordable solution to help employees improve efficiency and productivity while reducing risk of injury and fatigue.

On average the DEX is half the cost of leading personnel transportation devices.

- Easy access to drive components for service
- Ergonomic handle design