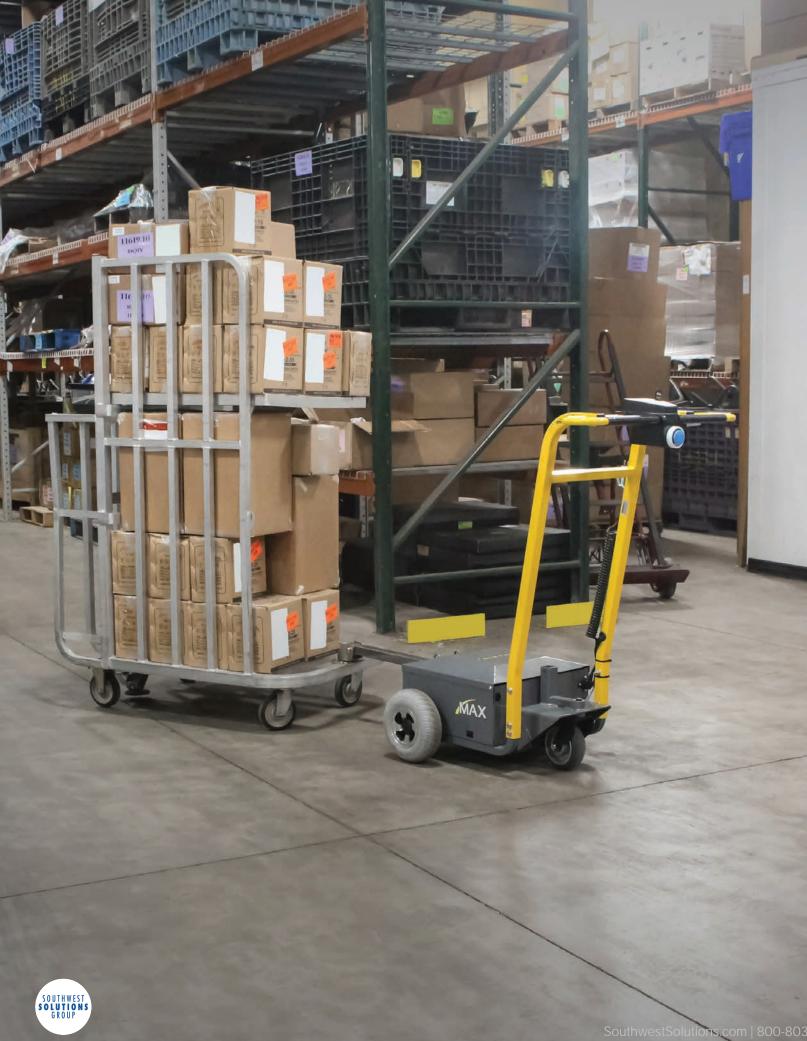

### MAX

#### SPECIFICATIONS

550 lbs (250 kg) capacity

24-volt battery system extends run time and charges in a 110V outlet

Zero turn radius

Ad (6.4

Adjustable speed up to 4 mph (6.4 kph)

The Max powered economical tugger cart is a small cart, made to pull big things.

Haul multiple carts, dollies and racks in one go.

- Easy to push or pull
- Versatile hitch system
- Emergency stop button