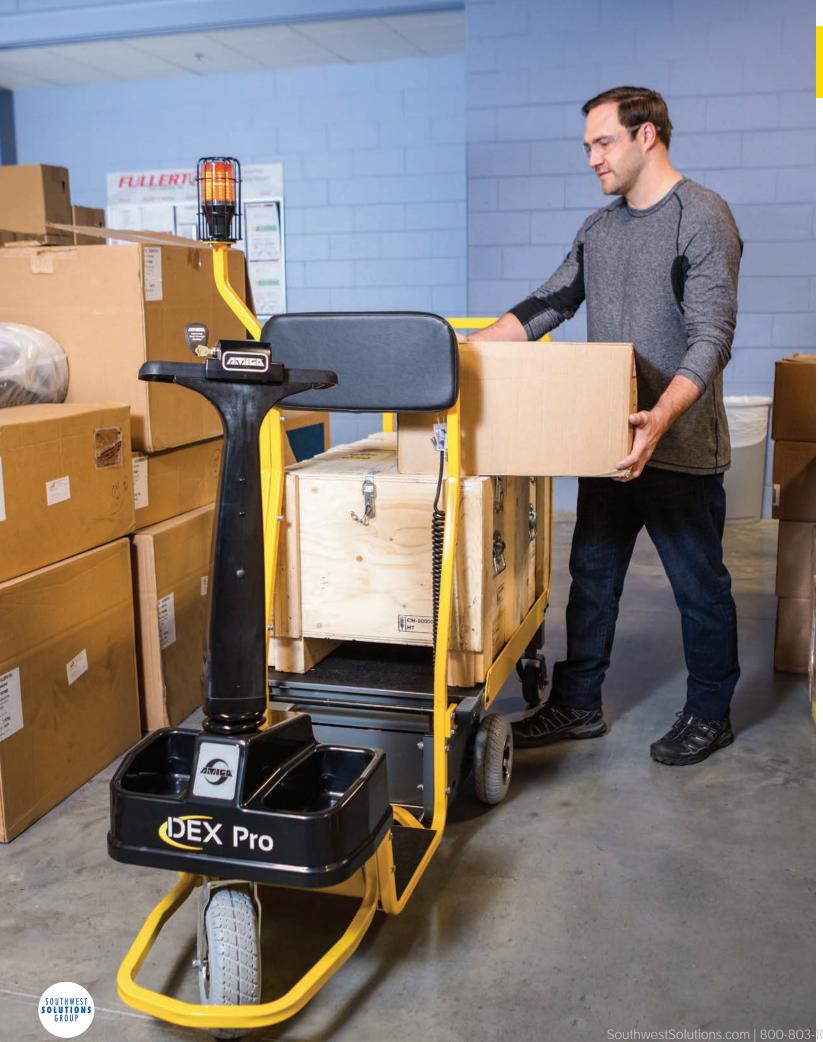

### **DEX Pro**

Fits through standard doorway

The Dex Pro is easy to maneuver in tight spaces and increases efficiency.

It allows employees to cover more ground and safely move materials in and out of areas where other industrial carts can't go.

Cart dimensions: 81" x 26" (206 cm x 66 cm)

Trailer dimensions: 40" x 22" (102 cm x 56 cm)