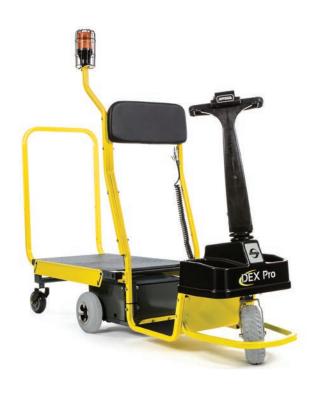

### **DEX Pro**

Fits through standard doorway

The Dex Pro is easy to maneuver in tight spaces and increases efficiency.

It allows employees to cover more ground and safely move materials in and out of areas where other industrial carts can't go.

Cart dimensions: 81" x 26" (206 cm x 66 cm)

Trailer dimensions: 40" x 22" (102 cm x 56 cm)