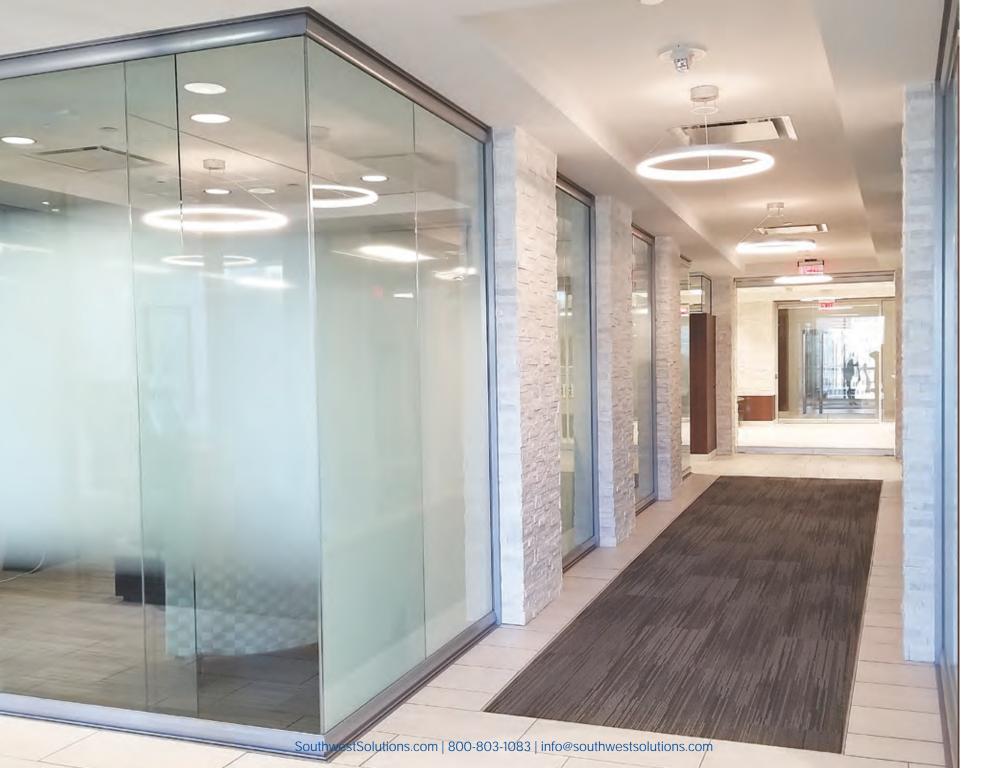

# View Series Glass Wall Systems Provide Elegance at a Competitive Price.

The View Series' unique and functional design offers timeless elegance with its floor-to-ceiling or freestanding glass walls. The sophisticated center pane glass walls and the glass doors of NxtWall's View Series invite natural light into interior spaces promoting daylight harvesting.

NxtWall View Series provides a glass wall solution that is scalable and can adjust to the harshest existing building site conditions. Simple elegance and refined visual impact make NxtWall demountable walls an aesthetically superior choice at a competitive price.