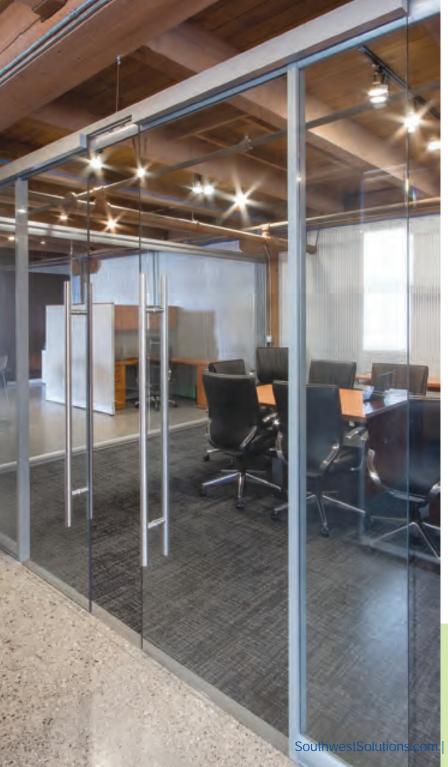

#### **VIEW SERIES FEATURES**

**Left:** Attractive door pull sets available in lengths ranging from 15'' - 84'' or custom **Top Middle:** Numerous window film options for endless design possibilities

Top Right: Soft close/open feature for sliding doors