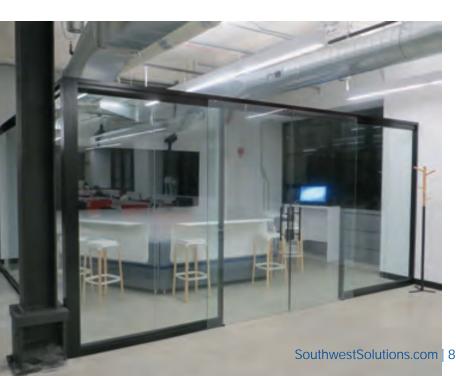

NxtWall architectural demountable walls deliver a "field-fit" design with minimal waste. Clear tempered, laminated or specialty glass panels with a thickness of 3/8" to 1/2" enables endless creativity and non-intrusive designs. View Series demountable walls support LEED building design and are reconfigurable, reusable, and 100% recyclable.