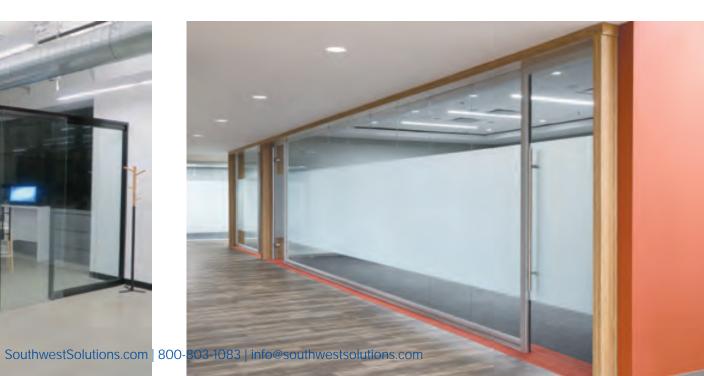

Left: Freestanding conference room with frameless glass double sliding doors
Previous Top Left: View Series is ideal for offices and conference rooms
Previous Top Right: Integrates seamlessly with existing architecture
Previous Lower Left: Framing color options to help create stylish designs
Previous Lower Right: Full-height glass installation with privacy window film