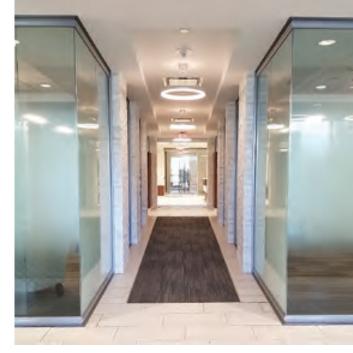

NxtWall View Series provides a glass wall solution that is scalable and can adjust to the harshest existing building site conditions. Simple elegance and refined visual impact make NxtWall demountable walls an aesthetically superior choice at a competitive price.