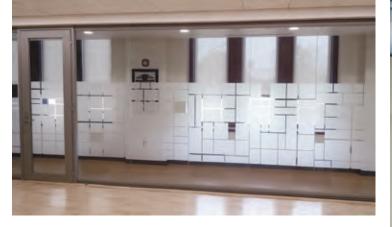

#### **VIEW SERIES FEATURES**

**Left:** Attractive door pull sets available in lengths ranging from 15'' - 84'' or custom **Top Middle:** Numerous window film options for endless design possibilities

Top Right: Soft close/open feature for sliding doors