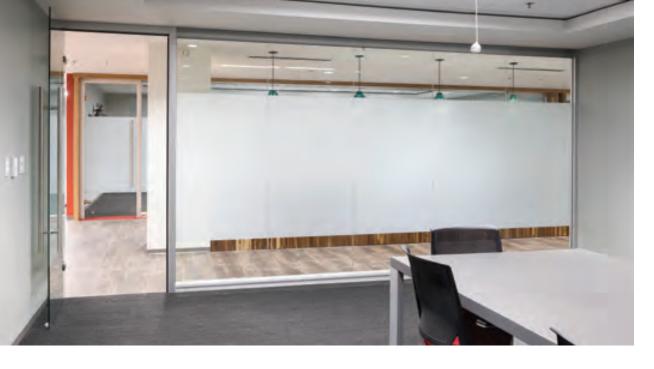

Left: Freestanding conference room with frameless glass double sliding doors
Previous Top Left: View Series is ideal for offices and conference rooms
Previous Top Right: Integrates seamlessly with existing architecture
Previous Lower Left: Framing color options to help create stylish designs
Previous Lower Right: Full-height glass installation with privacy window film