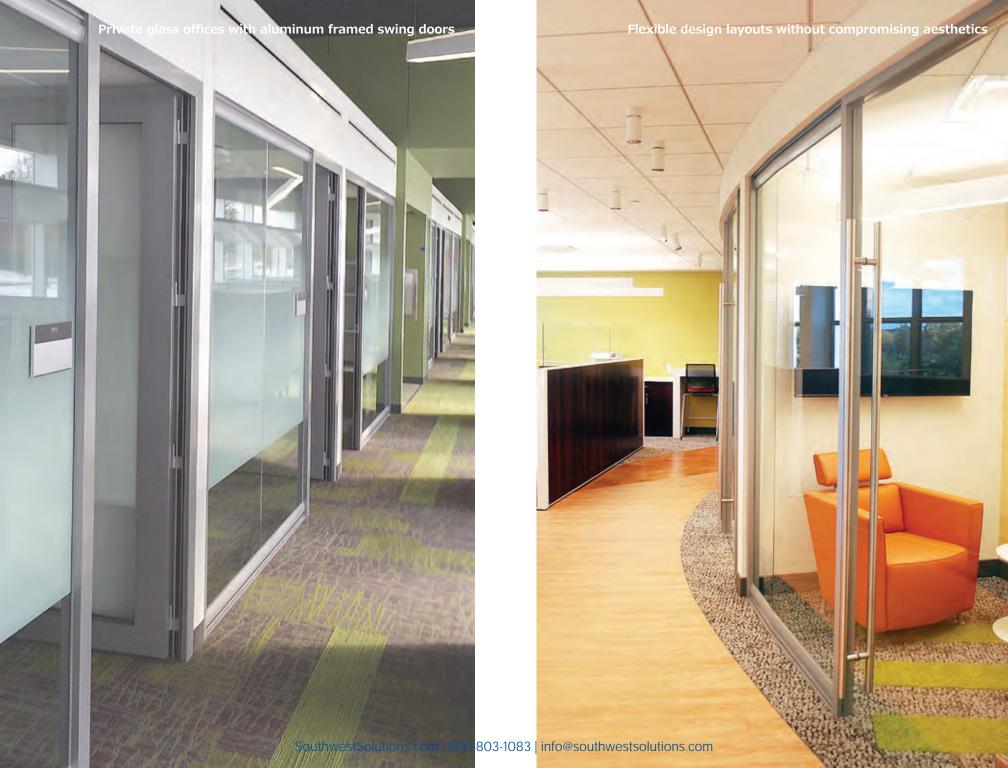

Left: Freestanding conference room with frameless glass double sliding doors
Previous Top Left: View Series is ideal for offices and conference rooms
Previous Top Right: Integrates seamlessly with existing architecture
Previous Lower Left: Framing color options to help create stylish designs
Previous Lower Right: Full-height glass installation with privacy window film