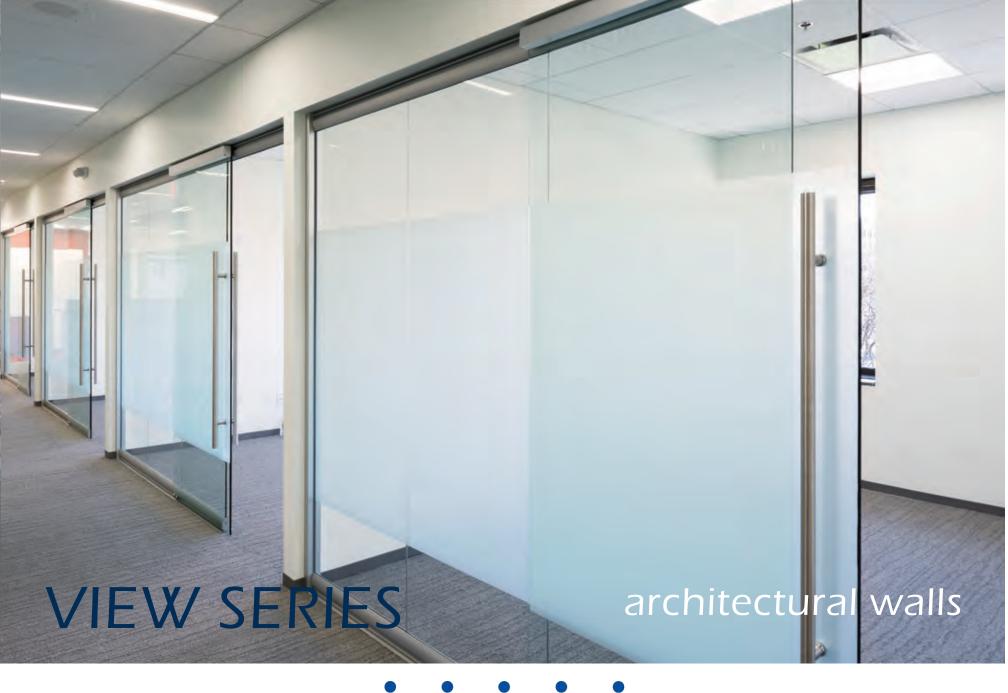

# View Series Glass Wall Systems Provide Elegance at a Competitive Price.

The View Series' unique and functional design offers timeless elegance with its floor-to-ceiling or freestanding glass walls. The sophisticated center pane glass walls and the glass doors of NxtWall's View Series invite natural light into interior spaces promoting daylight harvesting.

The unique flexibility of the View Series can incorporate sliding glass doors for minimal aesthetic interruption or a swing door for added security and privacy. Door hardware options include a wide array of non-locking and locking ladderpulls from 15" to custom full height, as well as leversets to match existing hardware and function.

Left: Freestanding conference room with frameless glass double sliding doors
Previous Top Left: View Series is ideal for offices and conference rooms
Previous Top Right: Integrates seamlessly with existing architecture
Previous Lower Left: Framing color options to help create stylish designs
Previous Lower Right: Full-height glass installation with privacy window film