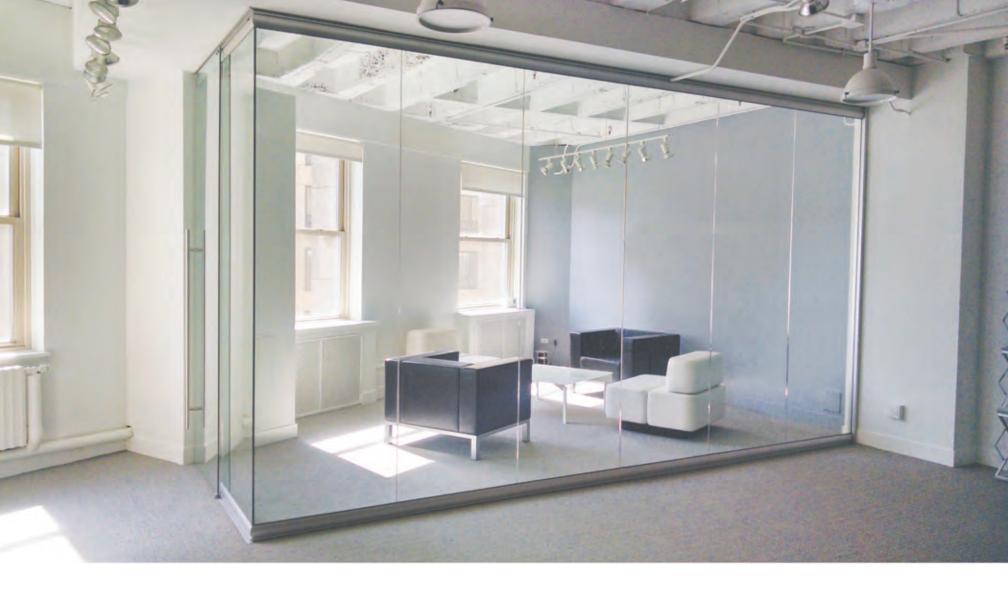

# View Series Glass Wall Systems Provide Elegance at a Competitive Price.

The View Series' unique and functional design offers timeless elegance with its floor-to-ceiling or freestanding glass walls. The sophisticated center pane glass walls and the glass doors of NxtWall's View Series invite natural light into interior spaces promoting daylight harvesting.

Left: Freestanding conference room with frameless glass double sliding doors
Previous Top Left: View Series is ideal for offices and conference rooms
Previous Top Right: Integrates seamlessly with existing architecture
Previous Lower Left: Framing color options to help create stylish designs
Previous Lower Right: Full-height glass installation with privacy window film