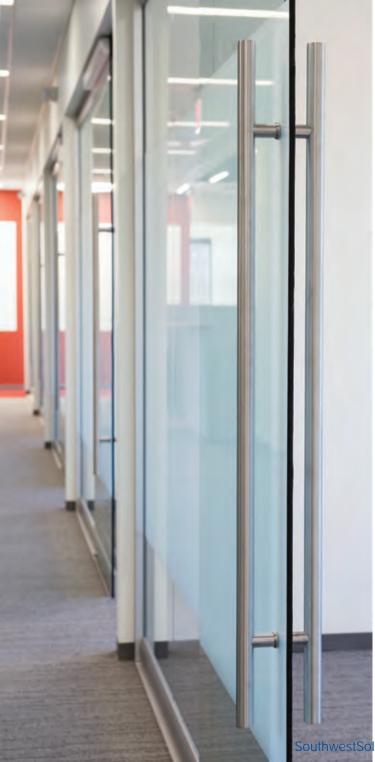

The unique flexibility of the View Series can incorporate sliding glass doors for minimal aesthetic interruption or a swing door for added security and privacy. Door hardware options include a wide array of non-locking and locking ladderpulls from 15" to custom full height, as well as leversets to match existing hardware and function.

#### **VIEW SERIES FEATURES**

**Left:** Attractive door pull sets available in lengths ranging from 15'' - 84'' or custom **Top Middle:** Numerous window film options for endless design possibilities

Top Right: Soft close/open feature for sliding doors