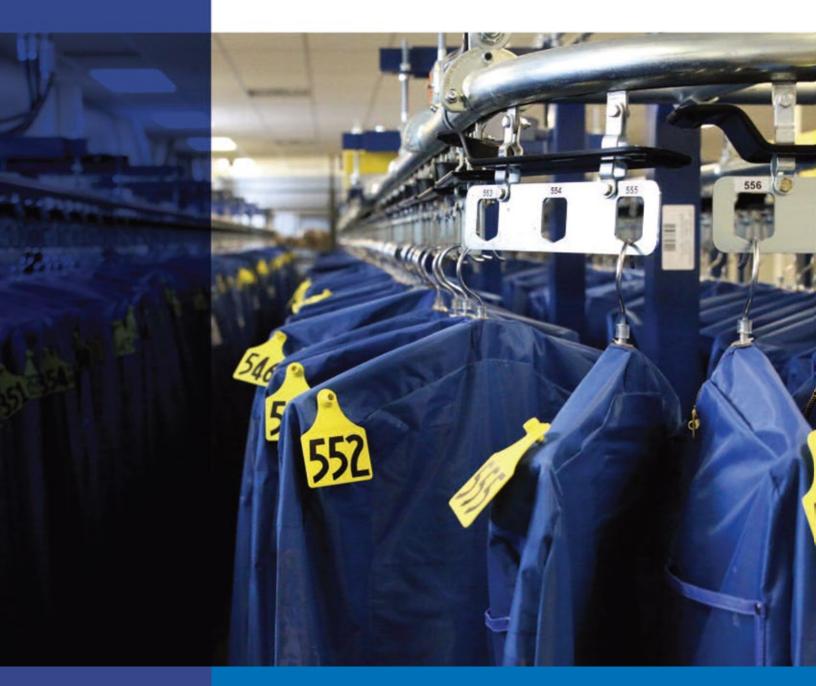

## **Inmate Property Storage Conveyors**

Inmate Property Storage for Correctional Facilities

Inmate property storage systems are an important and mandatory requirement of all Correctional Institutions in North America.

The Automated garment handling conveyor provides an efficient and highly economical storage and retrieval system for inmate property.

The garment conveyor system is compact and versatile, making it easy to install in virtually any space.

It can be floor mounted or ceiling supported and installed to utilize the overhead space, leaving the floor clear or on multi levels to double the capacity for storage.

Key features of the conveyor for inmate property storage systems in detention centers:

- Bolt together, modular track design means installation and modifications are quick and easy – no welding is required.
- Developed for industrial use, all equipment is highly durable to ensure years of trouble free operation.
- The RETRIEVER<sup>™</sup> automated storage and retrieval system allows operators to retrieve multiple indexed bags.
- System can be designed to accommodate all types of garment bags.
- Operator safety is essential for Inmate Property Storage Systems. The enclosed track design eliminates dangerous pinch points common in other conveyor designs.