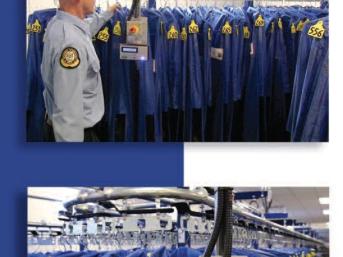

- Bolt together, modular track design means installation and modifications are quick and easy – no welding is required.
- Developed for industrial use, all equipment is highly durable to ensure years of trouble free operation.
- The RETRIEVER<sup>™</sup> automated storage and retrieval system allows operators to retrieve multiple indexed bags.
- System can be designed to accommodate all types of garment bags.
- Operator safety is essential for Inmate Property Storage Systems. The enclosed track design eliminates dangerous pinch points common in other conveyor designs.