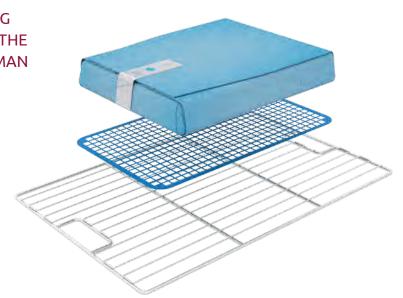

## CONTAMINATION AND TEARS ARE A THING OF THE PAST

CONTRACTORNIC DONG

CONTAMINATION AND TEARS ARE A THING OF THE PAST WITH NO-TOUCH™... FROM THE SPD TO THE OR, WITH VIRTUALLY NO HUMAN INTERACTION

The No Touch system eliminates human interaction during instrument reprocessing thanks to our dedicated ISO Standard Stainless Steel shelves and baskets and our functional lines of open and closed transportations carts.

## Mobile & Stationary Storage Systems

Stainless steel Transport Cart

Open Transportation Trolley

STAINLESS STEEL MODULES

Modules suitable for sterilization

60X40cm (24"X16") 10cm (4") Deep

60X40cm (24"X16") 20cm (8") Deep