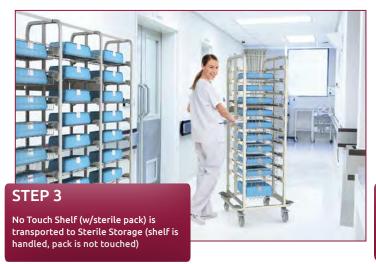

## CONTAMINATION AND TEARS ARE A THING OF THE PAST

CONTRACTORNIC DONG

CONTAMINATION AND TEARS ARE A THING OF THE PAST WITH NO-TOUCH™... FROM THE SPD TO THE OR, WITH VIRTUALLY NO HUMAN INTERACTION

The No Touch system eliminates human interaction during instrument reprocessing thanks to our dedicated ISO Standard Stainless Steel shelves and baskets and our functional lines of open and closed transportations carts.