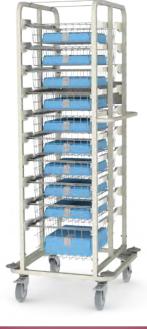

## Mobile & Stationary Storage Systems

Stainless steel Transport Cart

Open Transportation Trolley

STAINLESS STEEL MODULES

Modules suitable for sterilization

60X40cm (24"X16") 10cm (4") Deep

60X40cm (24"X16") 20cm (8") Deep