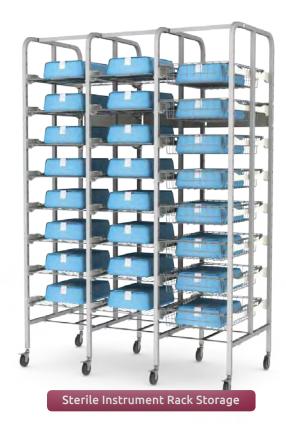

## CONTAMINATION AND TEARS ARE A THING OF THE PAST

CONTRACTORNIC DONG

CONTAMINATION AND TEARS ARE A THING OF THE PAST WITH NO-TOUCH™... FROM THE SPD TO THE OR, WITH VIRTUALLY NO HUMAN INTERACTION

The No Touch system eliminates human interaction during instrument reprocessing thanks to our dedicated ISO Standard Stainless Steel shelves and baskets and our functional lines of open and closed transportations carts.

## Mobile & Stationary Storage Systems

Stainless steel Transport Cart

Open Transportation Trolley

STAINLESS STEEL MODULES

Modules suitable for sterilization

60X40cm (24"X16") 10cm (4") Deep

60X40cm (24"X16") 20cm (8") Deep