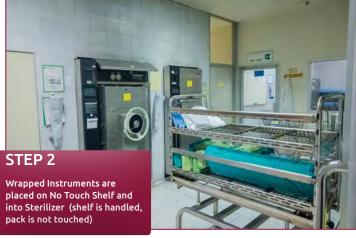

## CONTAMINATION AND TEARS ARE A THING OF THE PAST

CONTRACTORNIC DONG

CONTAMINATION AND TEARS ARE A THING OF THE PAST WITH NO-TOUCH™... FROM THE SPD TO THE OR, WITH VIRTUALLY NO HUMAN INTERACTION

The No Touch system eliminates human interaction during instrument reprocessing thanks to our dedicated ISO Standard Stainless Steel shelves and baskets and our functional lines of open and closed transportations carts.