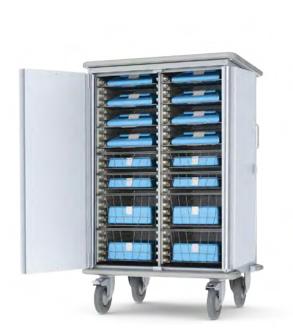

## Mobile & Stationary Storage Systems

Stainless steel Transport Cart

Open Transportation Trolley

STAINLESS STEEL MODULES

Modules suitable for sterilization

60X40cm (24"X16") 10cm (4") Deep

60X40cm (24"X16") 20cm (8") Deep