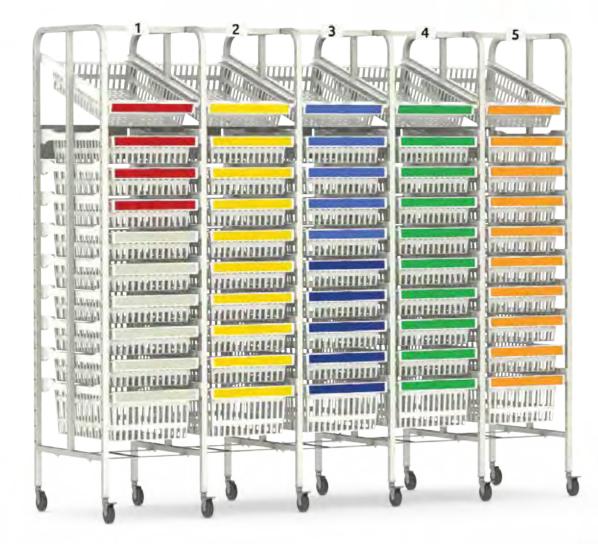

# ORGANIZED STORAGE

### CLINICIANS NEED TO QUICKLY AND EASILY LOCATE SUPPLIES TO PROVIDE FASTER, BETTER PATIENT CARE AND EFFICIENT OPERATION

By placing supplies in appropriate categories and applying unique colors to each category, the clinicians are provided greater visibility.

Pegasus has developed new ergonomic basket handles with interchangeable colored strips, enabling clinicians to quickly locate supplies using colored group categories:

### - CATEGORY COLORS & RACK LOCATOR -

\*Over 20 colors to choose from