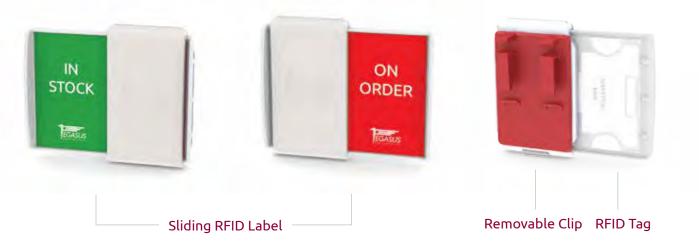

[4] Clinician has back up stock available in rear bin to continue patient care

- Rotates remaining stock from rear to front
- Moves RFID slider to left indicating supplies are in stock
- Places new supplies in the rear bin