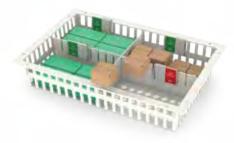

#### [2] Clinicians take from the front bin (Rear Bin Houses Back-Up Supplies)

[3] Clinician who takes the last item will move the slider to the right creating an order for that item. Red label indicates that the item is on-order

[4] Clinician has back up stock available in rear bin to continue patient care

- Rotates remaining stock from rear to front
- Moves RFID slider to left indicating supplies are in stock
- Places new supplies in the rear bin