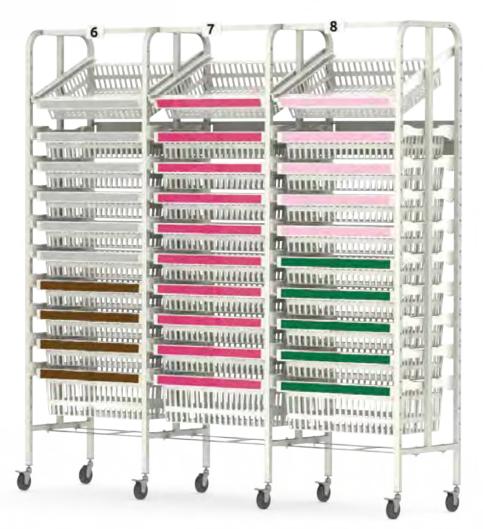

# ORGANIZED STORAGE

### CLINICIANS NEED TO QUICKLY AND EASILY LOCATE SUPPLIES TO PROVIDE FASTER, BETTER PATIENT CARE AND EFFICIENT OPERATION

By placing supplies in appropriate categories and applying unique colors to each category, the clinicians are provided greater visibility.

Pegasus has developed new ergonomic basket handles with interchangeable colored strips, enabling clinicians to quickly locate supplies using colored group categories:

### - CATEGORY COLORS & RACK LOCATOR -

\*Over 20 colors to choose from