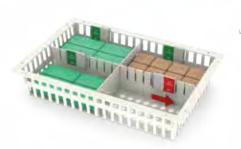

#### [2] Clinicians take from the front bin (Rear Bin Houses Back-Up Supplies)

[3] Clinician who takes the last item will move the slider to the right creating an order for that item. Red label indicates that the item is on-order

[4] Clinician has back up stock available in rear bin to continue patient care

- Rotates remaining stock from rear to front
- Moves RFID slider to left indicating supplies are in stock
- Places new supplies in the rear bin