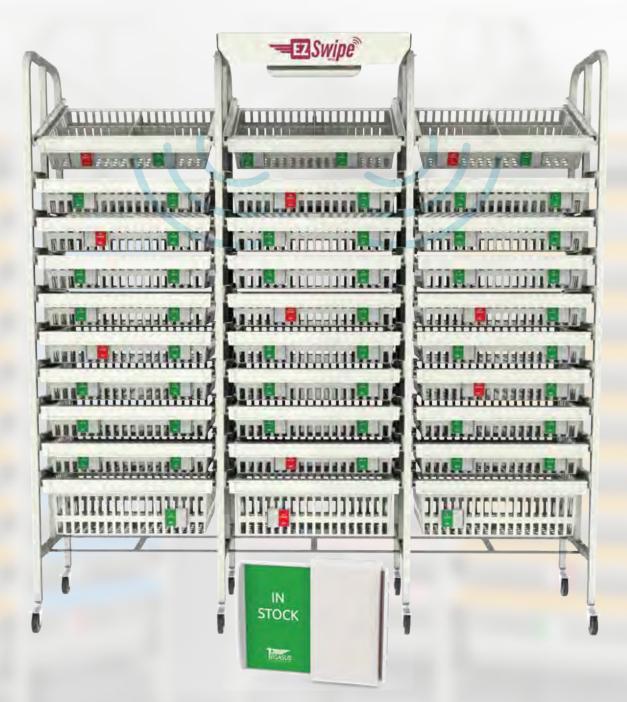

#### [2] Clinicians take from the front bin (Rear Bin Houses Back-Up Supplies)

[3] Clinician who takes the last item will move the slider to the right creating an order for that item. Red label indicates that the item is on-order

[4] Clinician has back up stock available in rear bin to continue patient care

- Rotates remaining stock from rear to front
- Moves RFID slider to left indicating supplies are in stock
- Places new supplies in the rear bin

# RFID

Clinicians need to quickly and easily locate supplies for better patient care and efficient operations. Studies show that nurses spend at least 5-20% of their time retrieving supplies. Welldesigned and implemented supply storage and inventory management systems can **dramatically decrease time** spent by nurses searching for and retrieving supplies.