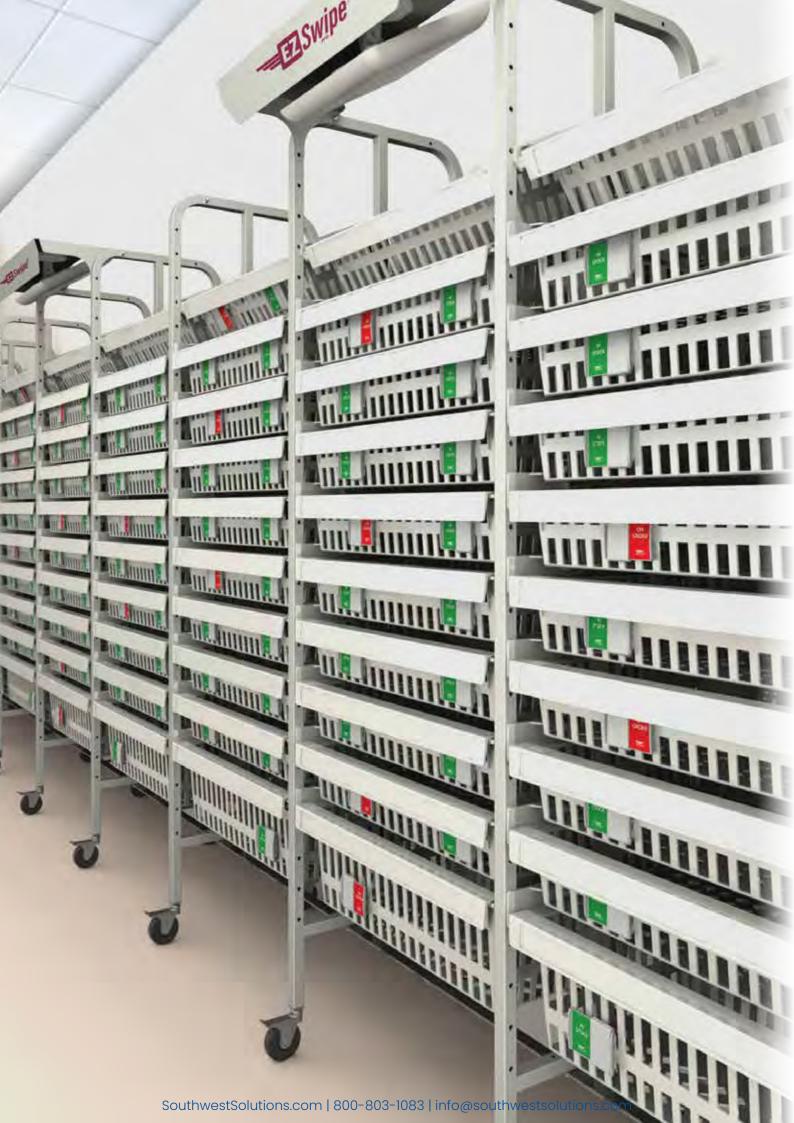

#### [2] Clinicians take from the front bin (Rear Bin Houses Back-Up Supplies)

[3] Clinician who takes the last item will move the slider to the right creating an order for that item. Red label indicates that the item is on-order

[4] Clinician has back up stock available in rear bin to continue patient care

- Rotates remaining stock from rear to front
- Moves RFID slider to left indicating supplies are in stock
- Places new supplies in the rear bin

# RFID

Clinicians need to quickly and easily locate supplies for better patient care and efficient operations. Studies show that nurses spend at least 5-20% of their time retrieving supplies. Welldesigned and implemented supply storage and inventory management systems can **dramatically decrease time** spent by nurses searching for and retrieving supplies.