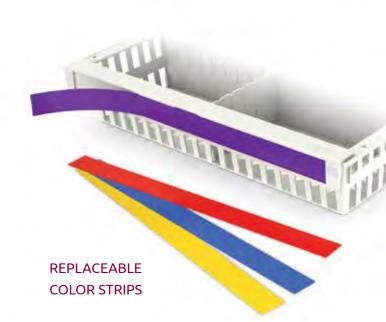

### CLINICIANS NEED TO QUICKLY AND EASILY LOCATE SUPPLIES TO PROVIDE FASTER, BETTER PATIENT CARE AND EFFICIENT OPERATION

By placing supplies in appropriate categories and applying unique colors to each category, the clinicians are provided greater visibility.

Pegasus has developed new ergonomic basket handles with interchangeable colored strips, enabling clinicians to quickly locate supplies using colored group categories:

### - CATEGORY COLORS & RACK LOCATOR -

\*Over 20 colors to choose from