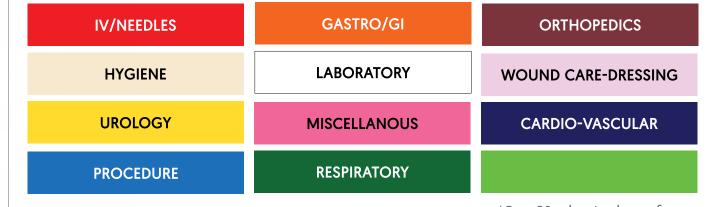

### CLINICIANS NEED TO QUICKLY AND EASILY LOCATE SUPPLIES TO PROVIDE FASTER, BETTER PATIENT CARE AND EFFICIENT OPERATION

By placing supplies in appropriate categories and applying unique colors to each category, the clinicians are provided greater visibility.

Pegasus has developed new ergonomic basket handles with interchangeable colored strips, enabling clinicians to quickly locate supplies using colored group categories:

### - CATEGORY COLORS & RACK LOCATOR -

\*Over 20 colors to choose from