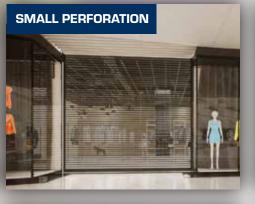

| PERFORATED CURTAIN |                                                                                                                                                                                                     |                            |                            |
|--------------------|-----------------------------------------------------------------------------------------------------------------------------------------------------------------------------------------------------|----------------------------|----------------------------|
|                    | Description                                                                                                                                                                                         | 561                        | 562                        |
|                    | The perforated curtain is available in both the 561 and the 562 series. The perforated curtain allows light transfer through the shutter curtain as well as optimal air flow. The small perforation | Single wall extruded       | Single wall extruded       |
|                    | option is designed to provide an unobstructed view through the shutter. The large perforation                                                                                                       | aluminum                   | aluminum                   |
|                    | option gives you the look of a 'link and rod' grille door, with the advantage of having minimal moving parts.                                                                                       | with small<br>perforations | with large<br>perforations |