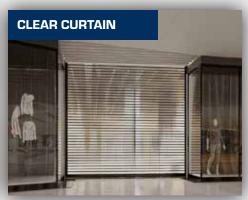

| PATTERNED CURTAIN |                                                                                                                                                                                                                    |                |                                    |  |
|-------------------|--------------------------------------------------------------------------------------------------------------------------------------------------------------------------------------------------------------------|----------------|------------------------------------|--|
|                   | Description                                                                                                                                                                                                        | 530 535        | 5                                  |  |
|                   | The patterned curtain is available using the 530 and 535 series in EntrexGuard. Clear anodized connector rods are used in between each slat. Curtain patterns we offer include clear, brick, straight, and window. | /aluminum /alu | /carbonate<br>uminum<br>n straight |  |