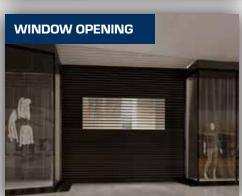

| PATTERNED CURTAIN |                                                                                                                                                                                                                    |                |                                    |  |
|-------------------|--------------------------------------------------------------------------------------------------------------------------------------------------------------------------------------------------------------------|----------------|------------------------------------|--|
|                   | Description                                                                                                                                                                                                        | 530 535        | 5                                  |  |
|                   | The patterned curtain is available using the 530 and 535 series in EntrexGuard. Clear anodized connector rods are used in between each slat. Curtain patterns we offer include clear, brick, straight, and window. | /aluminum /alu | /carbonate<br>uminum<br>n straight |  |