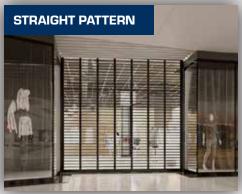

| PATTERNED CURTAIN |                                                                                                                                                                                                                    |                |                                    |  |
|-------------------|--------------------------------------------------------------------------------------------------------------------------------------------------------------------------------------------------------------------|----------------|------------------------------------|--|
|                   | Description                                                                                                                                                                                                        | 530 535        | 5                                  |  |
|                   | The patterned curtain is available using the 530 and 535 series in EntrexGuard. Clear anodized connector rods are used in between each slat. Curtain patterns we offer include clear, brick, straight, and window. | /aluminum /alu | /carbonate<br>uminum<br>n straight |  |