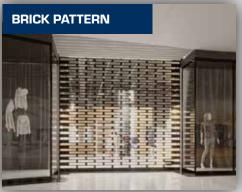

| PATTERNED CURTAIN |                                                                                                                                                                                                                    |                |                                    |  |
|-------------------|--------------------------------------------------------------------------------------------------------------------------------------------------------------------------------------------------------------------|----------------|------------------------------------|--|
|                   | Description                                                                                                                                                                                                        | 530 535        | 5                                  |  |
|                   | The patterned curtain is available using the 530 and 535 series in EntrexGuard. Clear anodized connector rods are used in between each slat. Curtain patterns we offer include clear, brick, straight, and window. | /aluminum /alu | /carbonate<br>uminum<br>n straight |  |