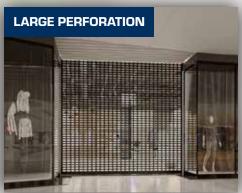

| PERFORATED CURTAIN |                                                                                                                                                                                                     |                            |                            |
|--------------------|-----------------------------------------------------------------------------------------------------------------------------------------------------------------------------------------------------|----------------------------|----------------------------|
|                    | Description                                                                                                                                                                                         | 561                        | 562                        |
|                    | The perforated curtain is available in both the 561 and the 562 series. The perforated curtain allows light transfer through the shutter curtain as well as optimal air flow. The small perforation | Single wall extruded       | Single wall extruded       |
|                    | option is designed to provide an unobstructed view through the shutter. The large perforation                                                                                                       | aluminum                   | aluminum                   |
|                    | option gives you the look of a 'link and rod' grille door, with the advantage of having minimal moving parts.                                                                                       | with small<br>perforations | with large<br>perforations |