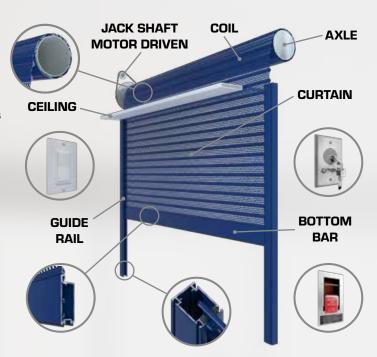

# **OPERATION**

- Control effortlessly by paddle switch or key switch
- · Commercial-grade construction, requires little maintenance
- Curtain stores in a compact coil, saving valuable space
- Engineered and tested to meet and exceed industry standards
- Operation by Jack Shaft Motor (customer supplied or included)
- Emergency egress and battery backup options are available

#### **MATERIALS**

- Provides excellent visibility, air flow and security
- Offers a clean, uncluttered view that helps promote your business even when closed
- Commercial grade aluminum Environmentally friendly material with positive effects during production and operation
- Adds beauty to the interior and exterior of a building or storefront, with many different design configurations

# **BOTTOM BAR OPTIONS**

- 75 mm (3 in) or 100 mm (4 in) Heavy Duty Bottom Bar
- 75 mm (3 in) or 150 mm (6 in) bottom bar plates available
- Bottom bar plates cover the ceiling opening when the curtain is coiled up

| GUIDE RAIL SIZING                                                                                                                                                                              |                |                 |                   |
|------------------------------------------------------------------------------------------------------------------------------------------------------------------------------------------------|----------------|-----------------|-------------------|
| Description                                                                                                                                                                                    | 64 mm          | 83 mm           | 83 mm - AnchorLoc |
| There are two sizes of guide rails compatible with the EntrexGuard system. AnchorLoc provides the ultimate strength and stability, with end retention securing the curtain to each guide rail. | 2.5 in (64 mm) | 3.25 in (83 mm) | 3.25 in (83 mm)   |