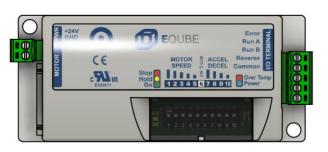

### **Control Card Types**

For accumulation conveyor: ConveyLinx

For transportation Conveyor: EQube