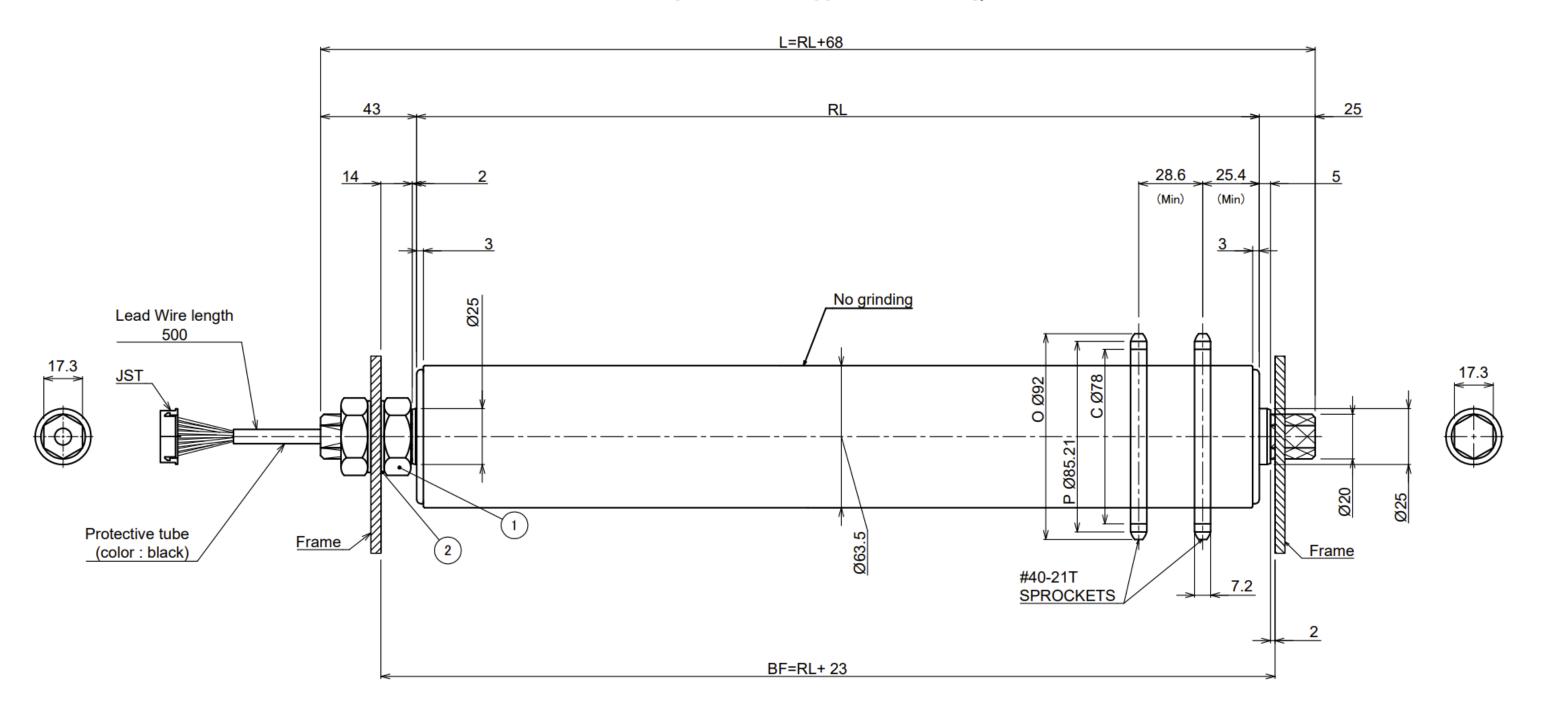

| 12                             | 2   | S259195                 | DIFFUSED PHOTO EYE         |
| 13                             | 4   | RCE-X-X-LA              | LEG ASSEMBLY               |
| 14                             | 6   | M4x0.7 x 30             | SOCKET HEAD BOLT           |
| 15                             | 6   | M4 x 0.7                | HEX NUT                    |
| 16                             | 3   | RCE-PFCM-XXBF-Welded    | WELDED CROSSMEMBER         |
| 17                             | 2   | RCE-PALLET-F-RSL-XX-XRC | BED FRAME                  |

#### **PulseRoller Part Numbers**



### **Control Card Types**

For accumulation conveyor: ConveyLinx

For transportation Conveyor: EQube







## Pulse Roller Dual Sprocket Pallet Roller

#### MODEL PR-PD-63-XXX-XXASDQ