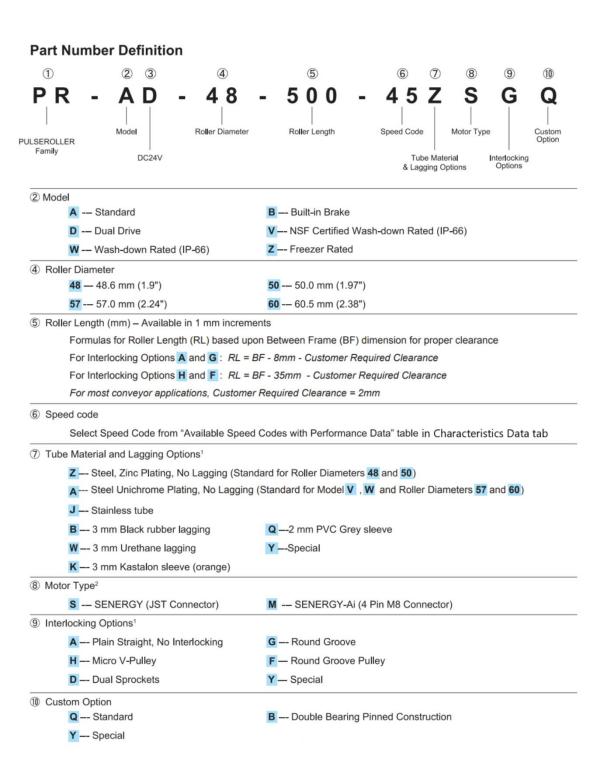

#### **PulseRoller Part Numbers**

## Pulse Roller Dual Sprocket Pallet Roller

#### MODEL PR-PD-63-XXX-XXASDQ