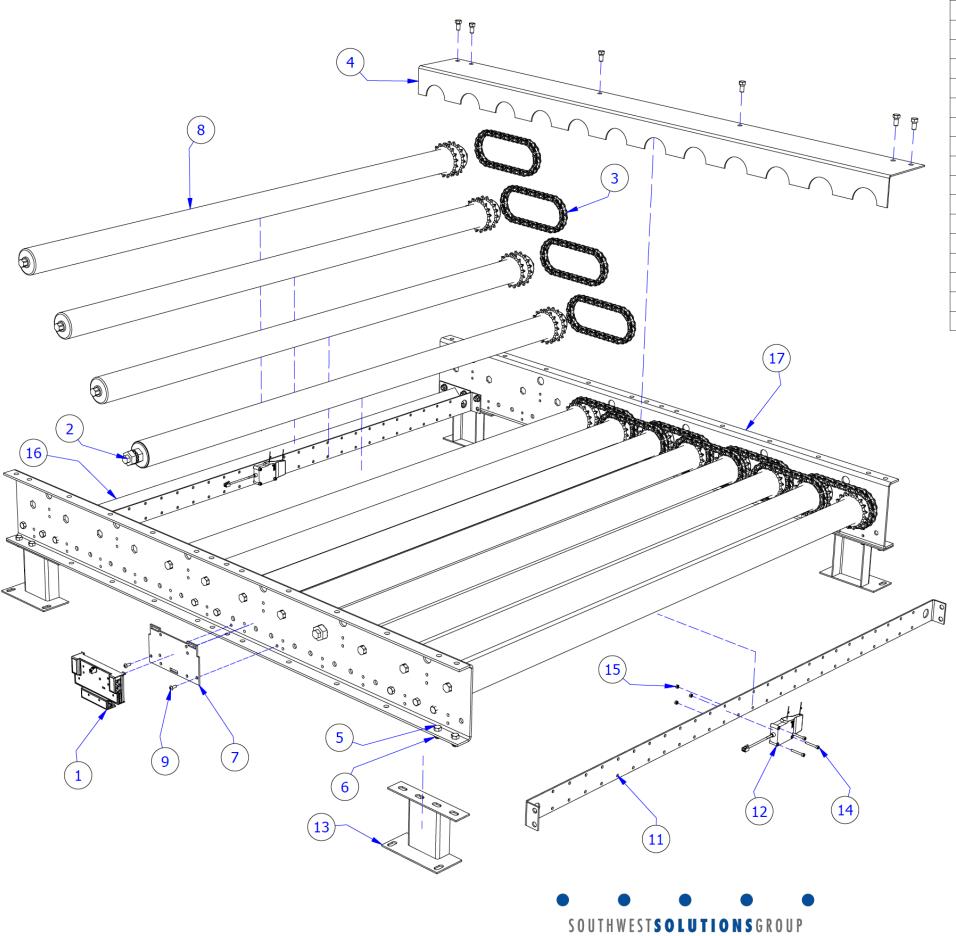

# MDR PALLET CONVEYOR

| MDR PALLET CONVEYOR PARTS LIST |     |                         |                            |
|--------------------------------|-----|-------------------------|----------------------------|
| ITEM                           | QTY | PART NUMBER             | DESCRIPTION                |
| 1                              | 1   | CONVEYLINX              | CONTROL CARD               |
| 2                              | 2   | PR-XX-XX-XXX-XXX-X-X    | DRIVE ROLLER               |
| 3                              | 11  | NO. 50 CHAIN            | CHAIN DRIVE                |
| 4                              | 1   | RCE-60-UPG-5RC          | CHAIN GUARD                |
| 5                              | 30  | 3/8-16 - 3/4            | HEX BOLT                   |
| 6                              | 30  | 3/8 - 16                | HEX FLANGE NUT             |
| 7                              | 1   | RCE-CONVEYLINX-BRACKET  | CARD BRACKET               |
| 8                              | 10  | XXXXDA-ROLLER           | IDLER ROLLER               |
| 9                              | 2   | 10 - 24 x 1/2           | SOCKET HEAD BOLT           |
| 10                             | 2   | 10 - 24                 | NEX NUT                    |
| 11                             | 2   | RCE-DIFF-BRKT-XXBF      | DIFFUSED PHOTO EYE BRACKET |
| 12                             | 2   | S259195                 | DIFFUSED PHOTO EYE         |
| 13                             | 4   | RCE-X-X-LA              | LEG ASSEMBLY               |
| 14                             | 6   | M4x0.7 x 30             | SOCKET HEAD BOLT           |
| 15                             | 6   | M4 x 0.7                | HEX NUT                    |
| 16                             | 3   | RCE-PFCM-XXBF-Welded    | WELDED CROSSMEMBER         |
| 17                             | 2   | RCE-PALLET-F-RSL-XX-XRC | BED FRAME                  |