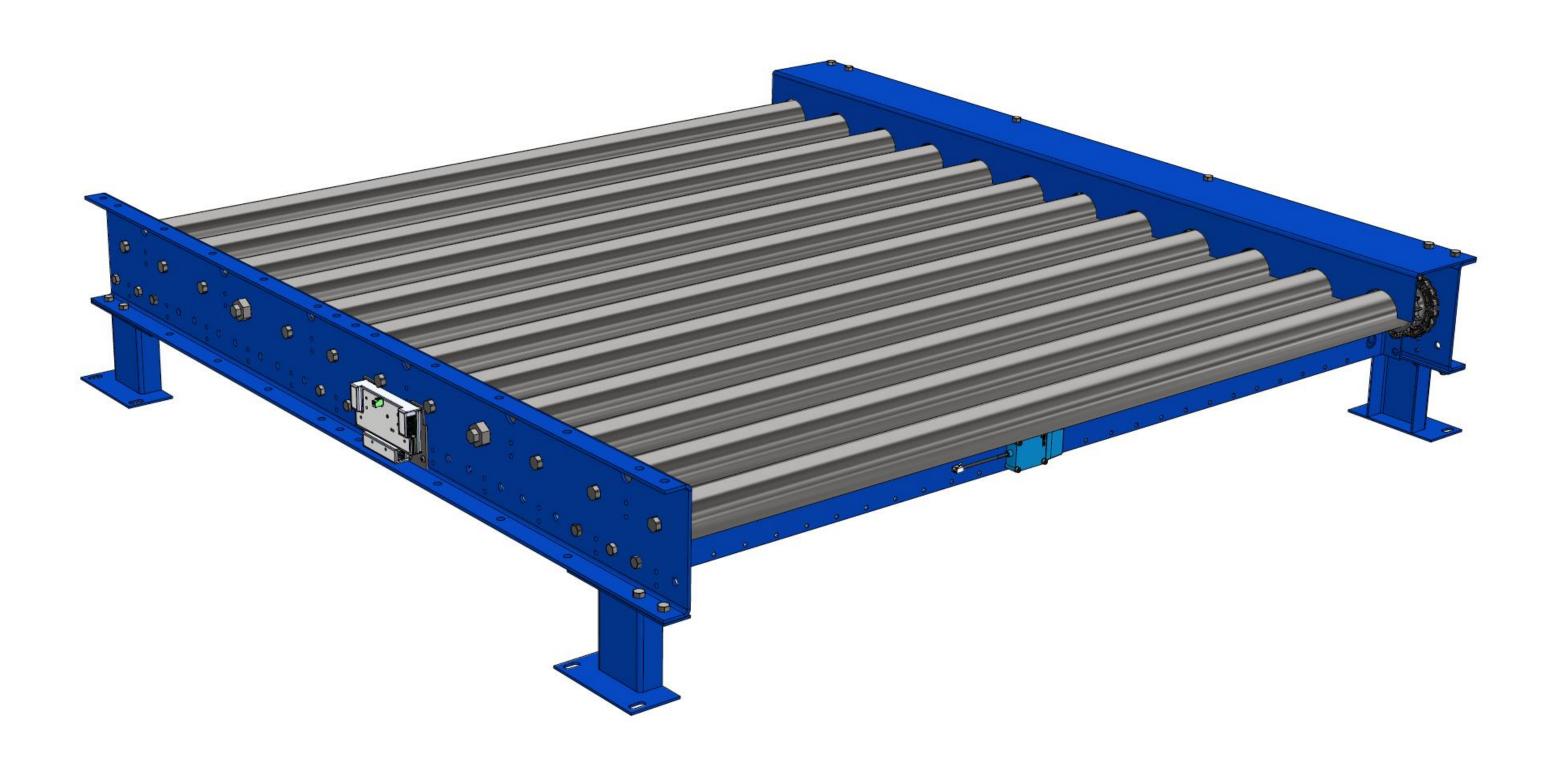

# MDR PALLET CONVEYOR

| MDR PALLET CONVEYOR PARTS LIST |     |                         |                            |
|--------------------------------|-----|-------------------------|----------------------------|
| ITEM                           | QTY | PART NUMBER             | DESCRIPTION                |
| 1                              | 1   | CONVEYLINX              | CONTROL CARD               |
| 2                              | 2   | PR-XX-XX-XXX-XXX-X-X    | DRIVE ROLLER               |
| 3                              | 11  | NO. 50 CHAIN            | CHAIN DRIVE                |
| 4                              | 1   | RCE-60-UPG-5RC          | CHAIN GUARD                |
| 5                              | 30  | 3/8-16 - 3/4            | HEX BOLT                   |
| 6                              | 30  | 3/8 - 16                | HEX FLANGE NUT             |
| 7                              | 1   | RCE-CONVEYLINX-BRACKET  | CARD BRACKET               |
| 8                              | 10  | XXXXDA-ROLLER           | IDLER ROLLER               |
| 9                              | 2   | 10 - 24 x 1/2           | SOCKET HEAD BOLT           |
| 10                             | 2   | 10 - 24                 | NEX NUT                    |
| 11                             | 2   | RCE-DIFF-BRKT-XXBF      | DIFFUSED PHOTO EYE BRACKET |
| 12                             | 2   | S259195                 | DIFFUSED PHOTO EYE         |
| 13                             | 4   | RCE-X-X-LA              | LEG ASSEMBLY               |
| 14                             | 6   | M4x0.7 x 30             | SOCKET HEAD BOLT           |
| 15                             | 6   | M4 x 0.7                | HEX NUT                    |
| 16                             | 3   | RCE-PFCM-XXBF-Welded    | WELDED CROSSMEMBER         |
| 17                             | 2   | RCE-PALLET-F-RSL-XX-XRC | BED FRAME                  |