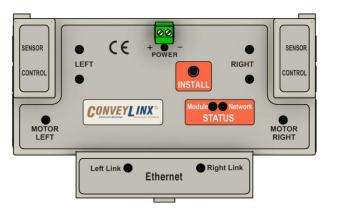

### **Control Card Types**

For accumulation conveyor: ConveyLinx

For transportation Conveyor: EQube