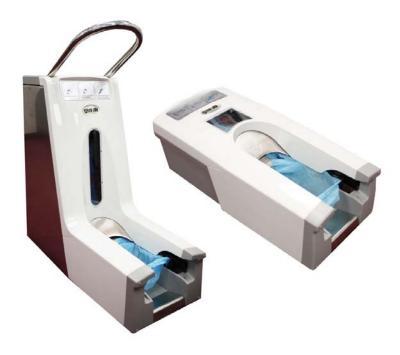

## **Dispenser Distinctives**

- No electricity required so it is truly portable and can be located wherever you need it
- Time and cost savings since it is much more efficient and works better with larger shoes
- Reduces worker's comp injuries
- No need for benches and stools
- Ideal for people who have difficulties putting on shoe covers
- Avoids contaminating hands from touching shoes
- So easy to use that it improves employee compliance
- Looks professional and impresses your customers
- Maintains a sterile environment while meeting health codes
- Easily loaded in bulk ideal in higher volume applications
- Both the inexpensive (non-woven fabric and plastic) and specialty/durable (Hybrid and Super) shoe covers are easy to install