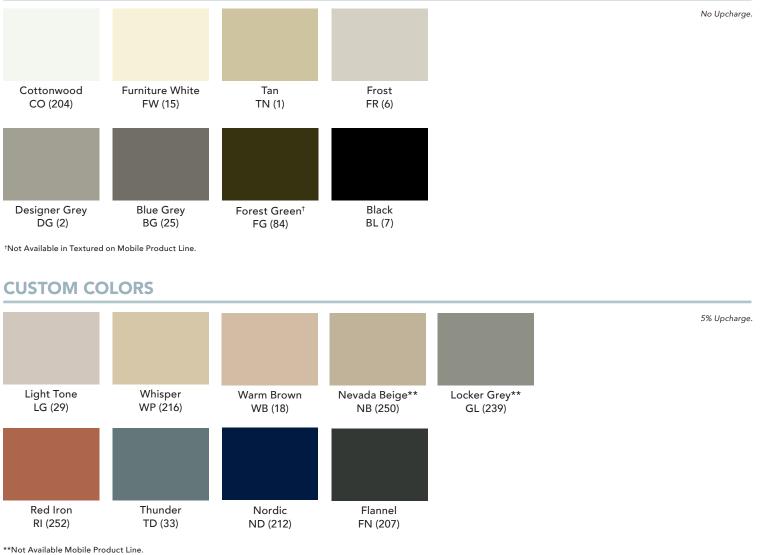

Spacesaver®

10% Upcharge.

# COLOR CHART

SMOOTH & TEXTURED POWDER COAT PAINT FINISHES

## **STANDARD COLORS**



Not Available Mobile Froduct Line.

## **METALLIC COLORS**



Slight variations occur in texture, color, grain configurations and finish acceptance of materials used. Therefore, finished pieces may vary in tone or character from images shown on this page. Please order a sample from your Spacesaver sales representative for a more accurate representation of the finished piece.

### A COMMITMENT TO QUALITY POWDER COAT PAINT FINISHES

Available in both smooth and textured finishes. Not all colors and finishes available across all product lines see notes below colors swatches and recommended finishes below. All components go through a multistage surface preparation prior to being coated; this process enhances topcoat bonding. The topcoat is a furniture-quality, epoxypolyester hybrid Powder Co