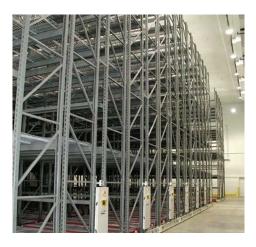

Whether you want to add another product or production line, or establish an entirely new profit center, it's easy when you upgrade to mobilized storage.

Spacesaver's **ActivRAC**<sup>®</sup> 16P System is ideal for heavy applications and features aisle activation via app, touchpad, Gesture Control<sup>™</sup>, and RF remote. Every system is custom designed to fit around columns or other structural constraints.

Installed on existing concrete slabs, our ActivRAC 16P Mobilized Storage System requires no costly structural footings or leveling. It's designed to articulate over reasonably unlevel flooring, while providing smooth operation.