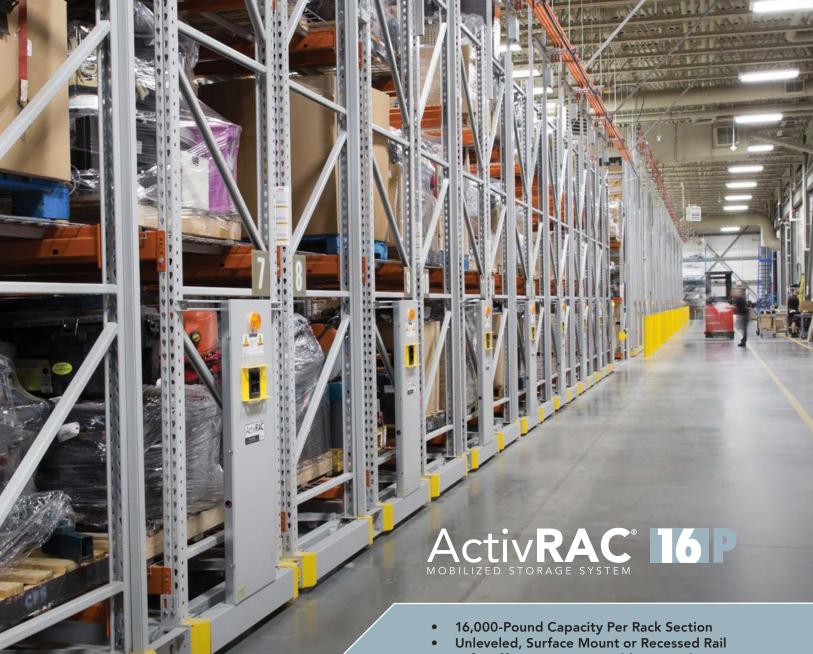

Whether you want to add another product or production line, or establish an entirely new profit center, it's easy when you upgrade to mobilized storage.

Spacesaver's **ActivRAC**<sup>®</sup> 16P System is ideal for heavy applications and features aisle activation via app, touchpad, Gesture Control<sup>™</sup>, and RF remote. Every system is custom designed to fit around columns or other structural constraints.

Installed on existing concrete slabs, our ActivRAC 16P Mobilized Storage System requires no costly structural footings or leveling. It's designed to articulate over reasonably unlevel flooring, while providing smooth operation.

Safe, Efficient Programmable Controls