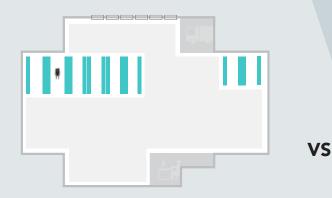

## Wasting space.

With its multiple space-consuming aisles, conventional static racking wastes a significant amount of space you could be using for storage.

### Increasing storage.

With ActivRAC® Mobilized Storage Systems, one moving aisle replaces multiple dedicated aisles, creating up to 100% more space for more racking or shelving units, in the same footprint.