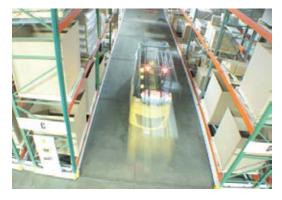

ActivRAC<sup>®</sup> Mobilized Storage System - simple to install, easily handles materials of different sizes and weights, and delivers a prompt payback.

Unlike the traditional static storage concept, mobilized storage systems require just one moving aisle that opens and closes only where and when needed to provide full accessibility to all materials for quick, safe retrieval.

Depending on the weight of your stored items, choose from our ActivRAC 3, 7, 16, or 30 Mobilized Storage Systems.

No matter which system you choose, you can be assured that your ActivRAC is safe, robust, and engineered to withstand years of constant use. Operate your system with a mechanical assist handle that moves thousands of pounds with minimal effort, or with an electronically powered system that opens aisles with the press of a button or wave of the hand.