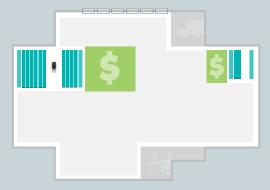

## Limiting profits.

Static racking takes up valuable floor space that could be devoted to a production line or other value add activities instead of storage.

### Increasing revenue.

By eliminating the need for multiple aisles, ActivRAC Systems can free up as much as 50% of your existing storage space for revenue-generating activities without expanding into new space.