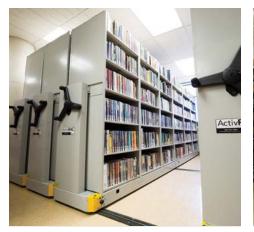

ActivRAC<sup>®</sup> Mobilized Storage System - simple to install, easily handles materials of different sizes and weights, and delivers a prompt payback.

Unlike the traditional static storage concept, mobilized storage systems require just one moving aisle that opens and closes only where and when needed to provide full accessibility to all materials for quick, safe retrieval.

Gain more value-generating floor and workspace under the same roof simply by placing your existing industrial shelving or pallet racking on our industrial-grade carriages and rails.

It's a simple solution inherently designed to maximize your space. ActivRAC® Systems can help lower your production costs, improve your productivity and output, and better control and organize your raw materials, work-in-process, finished goods, and essential support materials.