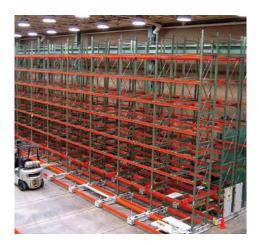

# ActivRAC 30P

- 30,000-Pound Capacity Per Rack Section
- Motorized, Electric Push-Button or Gesture Control<sup>™</sup> Operation
- Structural Footings and Leveled Rail

•

•

#### AC<sup>°</sup>7P MOBILIZED STORAGE SYSTEM

- 7,000-Pound Capacity Per Rack Section Unleveled, Surface Mount or Recessed Rail •
- Easy Mechanical Assist Operation

R. ....

-