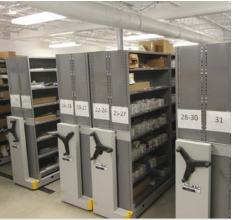

Depending on the weight of your stored items, choose from our ActivRAC 3, 7, 16, or 30 Mobilized Storage Systems.

No matter which system you choose, you can be assured that your ActivRAC is safe, robust, and engineered to withstand years of constant use. Operate your system with a mechanical assist handle that moves thousands of pounds with minimal effort, or with an electronically powered system that opens aisles with the press of a button or wave of the hand.

They can be customized and reconfigured to meet today's—and tomorrow's—heaviest demands on your bottom line, such as increased SKUs or consolidated storage. With all faces accessible, they provide 100% access to stored materials, so they won't slow down your picking rate.

A variety of control options allows users to open any aisle at the point of need. Mechanical-assist handles move thousands of pounds with minimal effort, and powered systems can be operated by touchpad control, radio frequency remote, Gesture Control<sup>™</sup> or the TUSC<sup>®</sup> Control app.