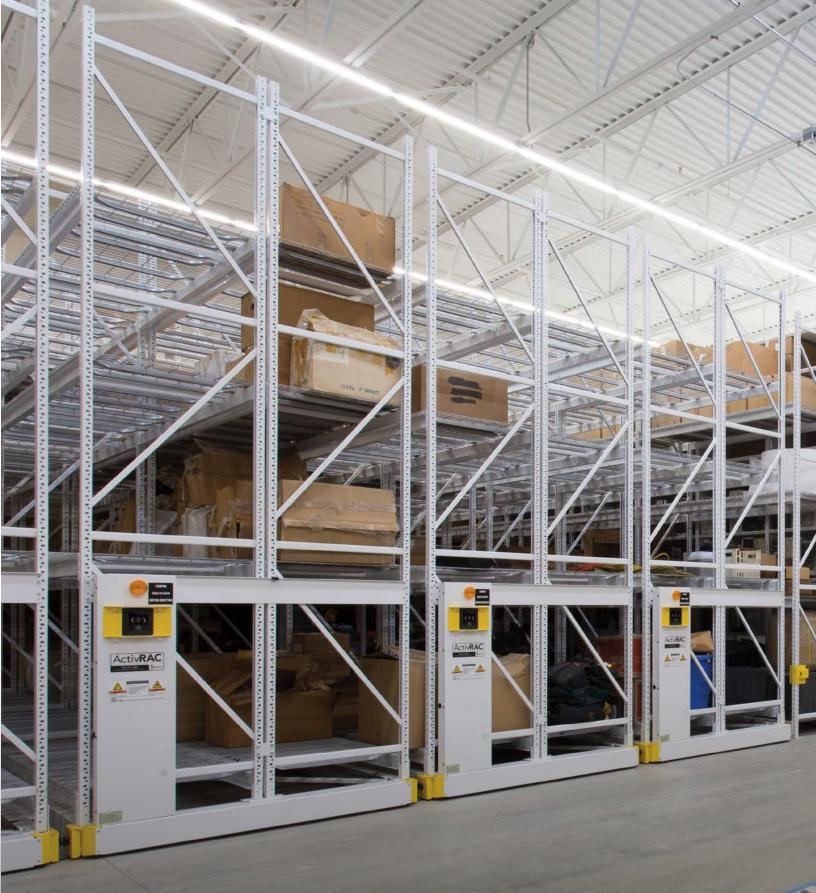

ActivRAC<sup>®</sup> Mobilized Storage System - simple to install, easily handles materials of different sizes and weights, and delivers a prompt payback.

Unlike the traditional static storage concept, mobilized storage systems require just one moving aisle that opens and closes only where and when needed to provide full accessibility to all materials for quick, safe retrieval.

Gain more value-generating floor and workspace under the same roof simply by placing your existing industrial shelving or pallet racking on our industrial-grade carriages and rails.

It's a simple solution inherently designed to maximize your space. ActivRAC® Systems can help lower your production costs, improve your productivity and output, and better control and organize your raw materials, work-in-process, finished goods, and essential support materials.

Depending on the weight of your stored items, choose from our ActivRAC 3, 7, 16, or 30 Mobilized Storage Systems.

No matter which system you choose, you can be assured that your ActivRAC is safe, robust, and engineered to withstand years of constant use. Operate your system with a mechanical assist handle that moves thousands of pounds with minimal effort, or with an electronically powered system that opens aisles with the press of a button or wave of the hand.