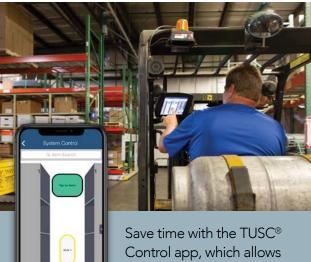

Control app, which allows users to search for inventory and operate aisles from up to 100 feet away.

A variety of control options allows users to open any aisle at the point of need. Mechanical-assist handles move thousands of pounds with minimal effort, and powered systems can be operated by touchpad control, radio frequency remote, Gesture Control<sup>™</sup> or the TUSC<sup>®</sup> Control app.