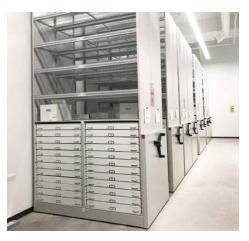

Depending on the weight of your stored items, choose from our ActivRAC 3, 7, 16, or 30 Mobilized Storage Systems.

No matter which system you choose, you can be assured that your ActivRAC is safe, robust, and engineered to withstand years of constant use. Operate your system with a mechanical assist handle that moves thousands of pounds with minimal effort, or with an electronically powered system that opens aisles with the press of a button or wave of the hand.

They can be customized and reconfigured to meet today's—and tomorrow's—heaviest demands on your bottom line, such as increased SKUs or consolidated storage. With all faces accessible, they provide 100% access to stored materials, so they won't slow down your picking rate.

A variety of control options allows users to open any aisle at the point of need. Mechanical-assist handles move thousands of pounds with minimal effort, and powered systems can be operated by touchpad control, radio frequency remote, Gesture Control<sup>™</sup> or the TUSC<sup>®</sup> Control app.