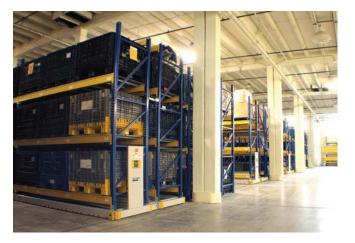

### Double your storage capacity in the same footprint.

Whether you operate one lift truck or an entire fleet, ActivRAC<sup>®</sup> Mobilized Storage Systems offer you up to 100% more storage capacity in the same square footage.

They can be customized and reconfigured to meet today's—and tomorrow's—heaviest demands on your bottom line, such as increased SKUs or consolidated storage. With all faces accessible, they provide 100% access to stored materials, so they won't slow down your picking rate.