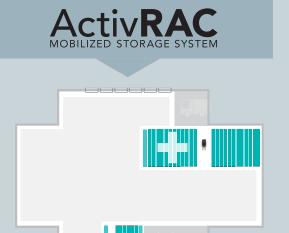

# ADD SPACE WITHOUT EXPANDING.

Even under mezzanines, ActivRAC<sup>®</sup> can solve storage challenges. Its innovative carriage systems "mobilize" your materials — while allowing complete access and productive logistic solutions.