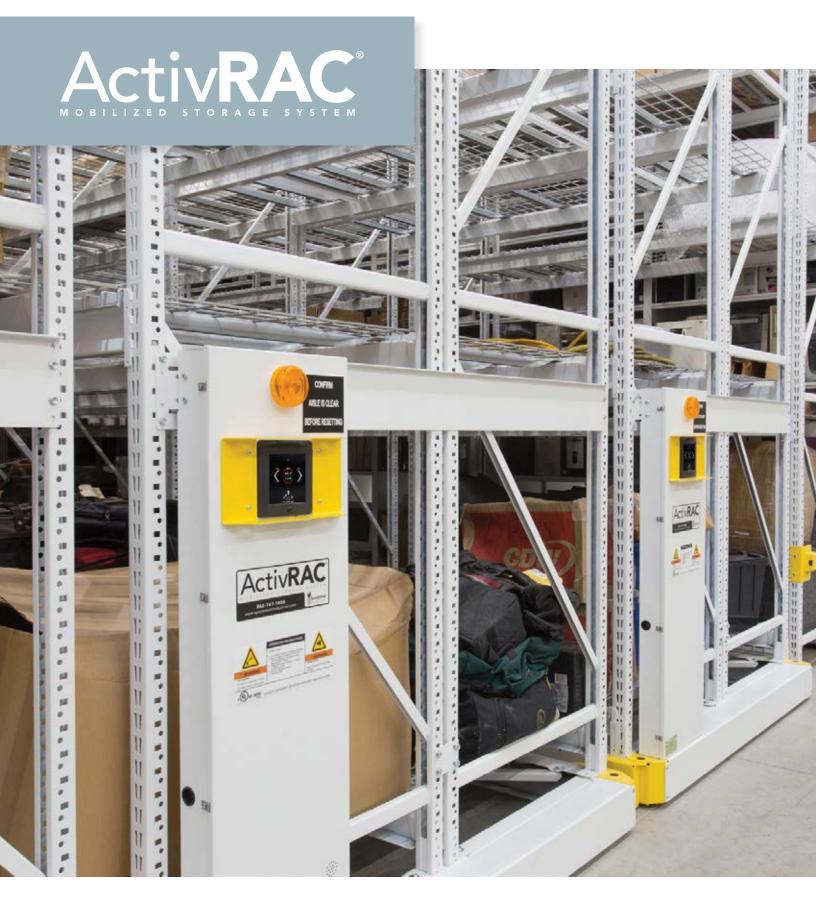

ActivRAC<sup>®</sup> Mobilized Storage System - simple to install, easily handles materials of different sizes and weights, and delivers a prompt payback.

Unlike the traditional static storage concept, mobilized storage systems require just one moving aisle that opens and closes only where and when needed to provide full accessibility to all materials for quick, safe retrieval.

Gain more value-generating floor and workspace under the same roof simply by placing your existing industrial shelving or pallet racking on our industrial-grade carriages and rails.

It's a simple solution inherently designed to maximize your space. ActivRAC® Systems can help lower your production costs, improve your productivity and output, and better control and organize your raw materials, work-in-process, finished goods, and essential support materials.

Depending on the weight of your stored items, choose from our ActivRAC 3, 7, 16, or 30 Mobilized Storage Systems.

No matter which system you choose, you can be assured that your ActivRAC is safe, robust, and engineered to withstand years of constant use. Operate your system with a mechanical assist handle that moves thousands of pounds with minimal effort, or with an electronically powered system that opens aisles with the press of a button or wave of the hand.