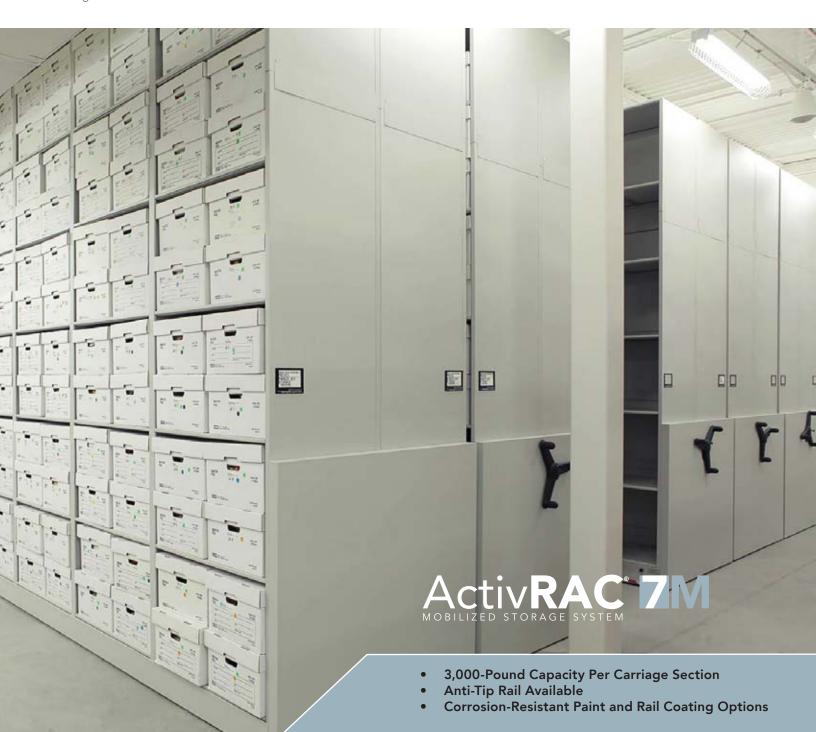

#### AC<sup>°</sup>7P MOBILIZED STORAGE SYSTEM

- 7,000-Pound Capacity Per Rack Section Unleveled, Surface Mount or Recessed Rail •
- Easy Mechanical Assist Operation

R. ....

-