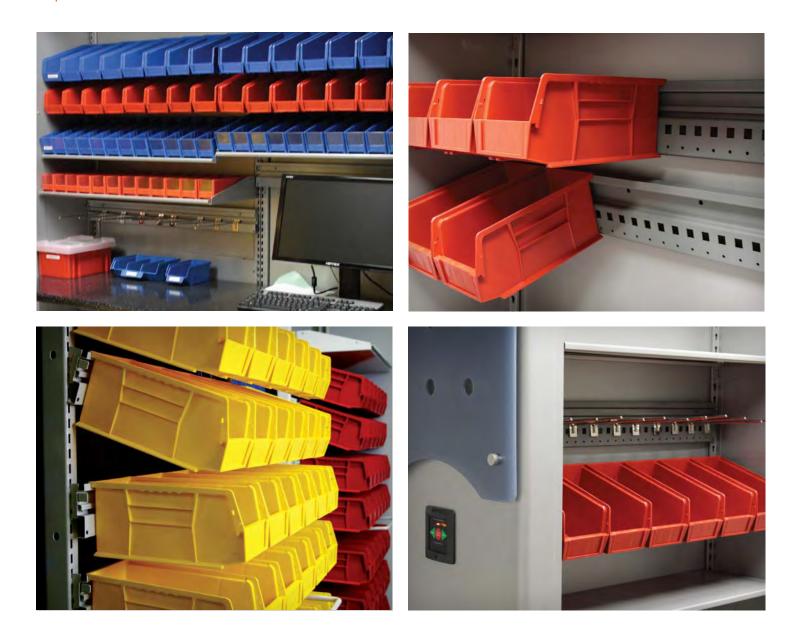

# **Modular Storage Rail**

#### EZ Rail® element

Spacesaver's EZ Rail element modular storage rail is designed to add flexibility to your existing or new storage installations. A single-piece element designed to hold industry standard plastic bins, pegboard, slatrail, and slatwall accessories, EZ Rail can be installed without fasteners into Spacesaver storage systems such as 4-Post and Case-Type Shelving, as well as other manufacturers' brands.

# Modular Storage System

FrameWRX<sup>®</sup> Bin Shelving

A popular solution in supply rooms, IT departments, and many other settings that require convenient compact storage, our FrameWRX® storage system is designed to facilitate efficient retrieval of your frequently accessed items. The system is fully configurable, allowing users to adjust on the fly.