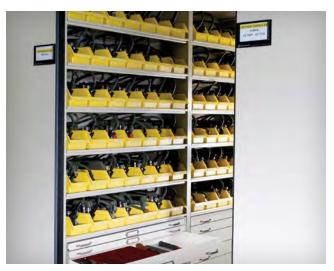

# Modular Storage System

FrameWRX<sup>®</sup> Bin Shelving

A popular solution in supply rooms, IT departments, and many other settings that require convenient compact storage, our FrameWRX® storage system is designed to facilitate efficient retrieval of your frequently accessed items. The system is fully configurable, allowing users to adjust on the fly.