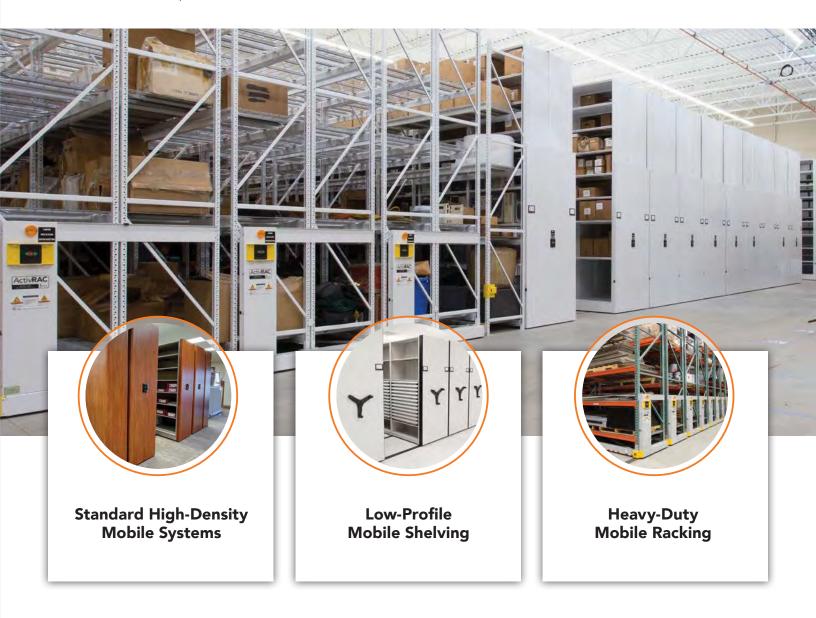

# High-Density Mobile Shelving Systems

**Space Efficiency Throughout Your Facility** 

High-Density Mobile Shelving (HDMS) Systems allow you to store and do more. Unlike traditional static shelves that require a fixed amount of space per aisle, HDMS eliminates wasted aisle space, increasing storage capacity and/or workspace within the same square footage and optimizing the sustainability of your organization.

## Standard High-Density Mobile Systems

Standard High-Density Mobile Systems eliminate fixed aisles by creating movable aisles that compact your storage space, allowing you complete accessibility to goods and materials while gaining space to directly impact your business.

## Low-Profile Mobile Shelving

Spacesaver's Wheelhouse<sup>®</sup> low-profile moving shelving systems combine strength and adaptability in a low-cost modular system that makes the most of every inch of space. Its efficient design uses less steel and is manufactured from recycled material and low-emitting finishes, making it both durable and sustainable.

# **Heavy-Duty Mobile Racking**

Spacesaver's ActivRAC® Mobilized Storage System eliminates idle aisles by mounting existing pallet racking or shelving onto mobile carriages that move along rails. These carriages have a load capacity of 3,000 to 30,000 lbs. and are fitted with a host of safety and security features.