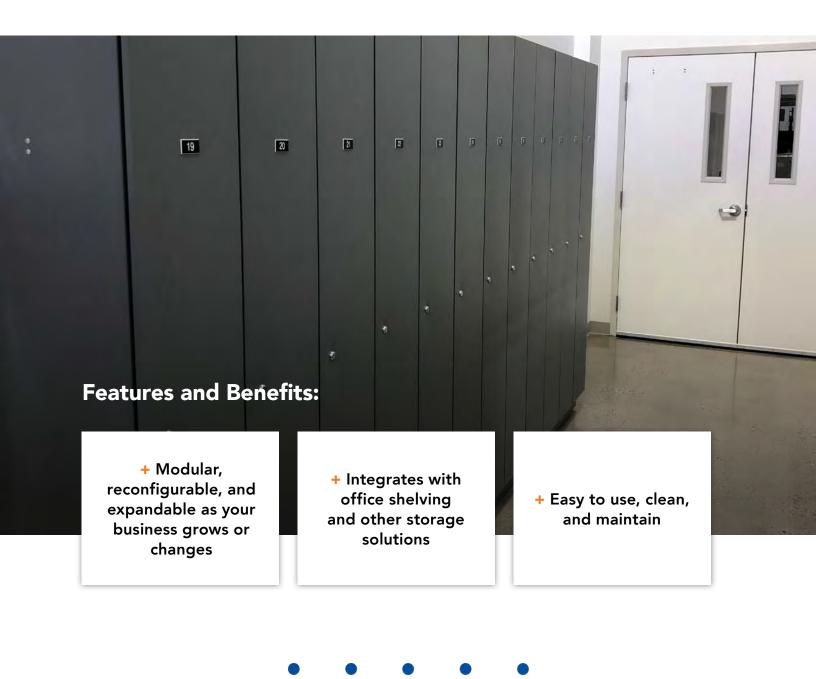

### **Personal Storage Lockers**

#### FreeStyle<sup>®</sup> Personal Storage Locker

Eventually everything in your organization – people, equipment, and storage requirements – is bound to change. That's why we designed our FreeStyle® Personal Storage Lockers to adapt to your needs, all while minimizing interruption. The only on-site, end-user reconfigurable locker of its kind, FreeStyle Personal Storage Lockers allow you to meet your facility's personal storage needs, now and in the future.