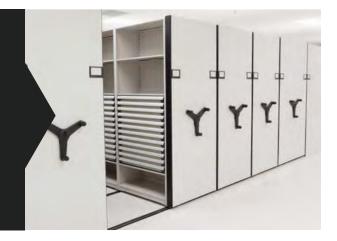

## Low-Profile Mobile Shelving

Spacesaver's Wheelhouse<sup>®</sup> low-profile moving shelving systems combine strength and adaptability in a low-cost modular system that makes the most of every inch of space. Its efficient design uses less steel and is manufactured from recycled material and low-emitting finishes, making it both durable and sustainable.