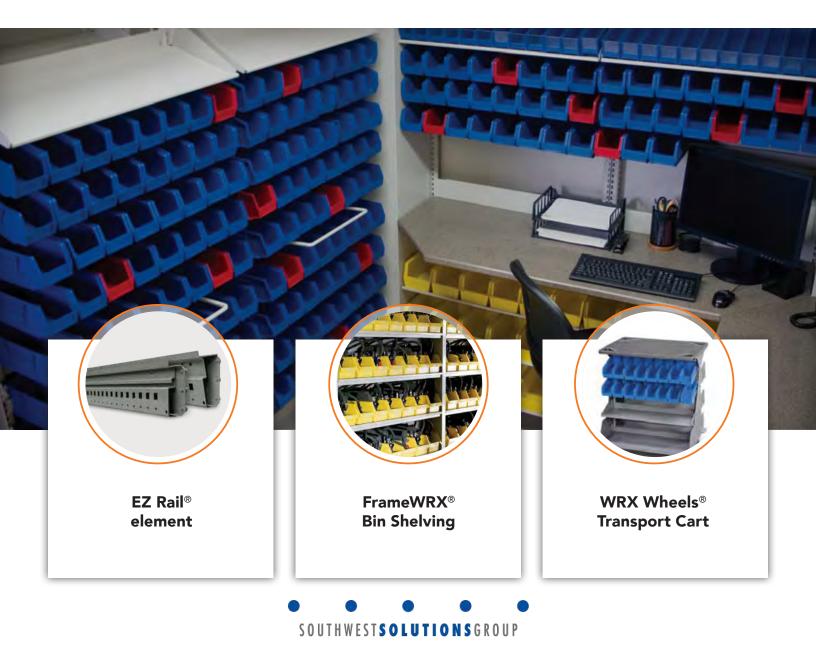

# **Modular Storage Rail**

#### EZ Rail® element

Spacesaver's EZ Rail element modular storage rail is designed to add flexibility to your existing or new storage installations. A single-piece element designed to hold industry standard plastic bins, pegboard, slatrail, and slatwall accessories, EZ Rail can be installed without fasteners into Spacesaver storage systems such as 4-Post and Case-Type Shelving, as well as other manufacturers' brands.

# Modular Storage System

FrameWRX<sup>®</sup> Bin Shelving

A popular solution in supply rooms, IT departments, and many other settings that require convenient compact storage, our FrameWRX® storage system is designed to facilitate efficient retrieval of your frequently accessed items. The system is fully configurable, allowing users to adjust on the fly.

### **Modular Carts**

WRX Wheels® Transport Cart

Incorporating all the features and benefits of our FrameWRX<sup>®</sup> storage system, the WRX Wheels<sup>®</sup> transport system is ready to roll whenever you are. While traditional carts are only available in limited, fixed dimensions and configurations, our WRX Wheels transport system is designed to accommodate the items you use most today and adapt as your needs change in the future.