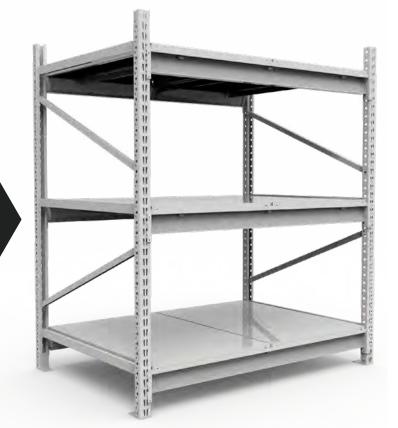

# Widespan Shelving

#### **Built with Purpose**

RaptorRAC<sup>®</sup> Widespan Shelving is essential for facilities requiring heavy-duty storage solutions. Its durable design, including roll-formed upright posts and diagonal "Z" beam construction, ensures support for tools, equipment, and bulky materials.

- » Suitable for providing storage of documents, records, and office supplies
- » Ideal for creating quick access to tools, equipment, and materials required for production processes
- » Offers storage solutions for bulky items, spare parts, and inventory
- » Optimizes space for storing supplies, maintenance equipment, and smaller tools