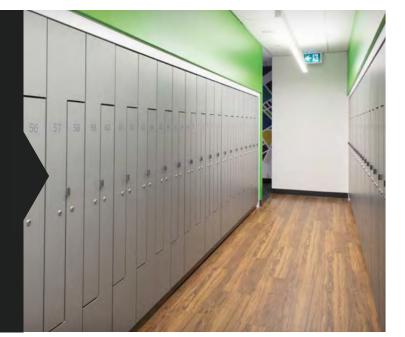

## **Day Use Lockers**

#### Flexible Storage Where It's Needed

Facilitate seamless transitions for employees with Day Use Lockers strategically placed throughout the facility, allowing secure storage and quick retrieval of personal items during breaks or shift changes.