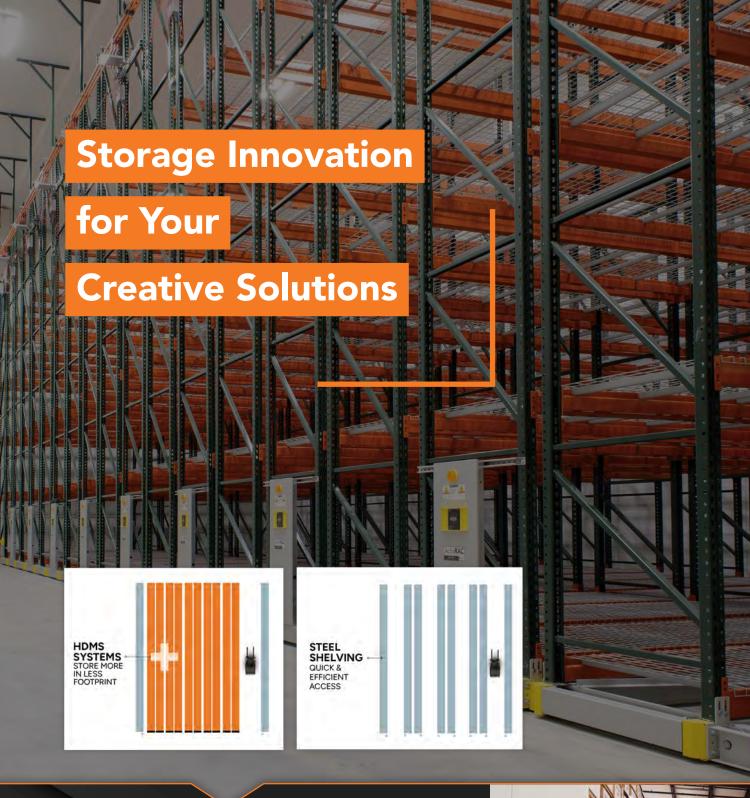

# High-Density Mobile Shelving Systems

**Space Efficiency Throughout Your Facility** 

High-Density Mobile Shelving (HDMS) Systems allow you to store and do more. Unlike traditional static shelves that require a fixed amount of space per aisle, HDMS eliminates wasted aisle space, increasing storage capacity and/or workspace within the same square footage and optimizing the sustainability of your organization.

## Standard High-Density Mobile Systems

Standard High-Density Mobile Systems eliminate fixed aisles by creating movable aisles that compact your storage space, allowing you complete accessibility to goods and materials while gaining space to directly impact your business.

# **Heavy-Duty Mobile Racking**

Spacesaver's ActivRAC® Mobilized Storage System eliminates idle aisles by mounting existing pallet racking or shelving onto mobile carriages that move along rails. These carriages have a load capacity of 3,000 to 30,000 lbs. and are fitted with a host of safety and security features.

While High-Density Mobile Shelving (HDMS) systems allow you to store more materials in less footprint, they may not always be what is needed in your space. **Our versatile steel shelving systems** – which can be integrated into our HDMS systems for added versatility when needed – provide a dependable, standalone solution tailored for quick, efficient access in point-of-use applications. ns.com