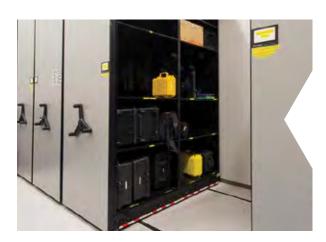

# **Heavy-Duty Mobile Racking**

Spacesaver's ActivRAC® Mobilized Storage System eliminates idle aisles by mounting existing pallet racking or shelving onto mobile carriages that move along rails. These carriages have a load capacity of 3,000 to 30,000 lbs. and are fitted with a host of safety and security features.