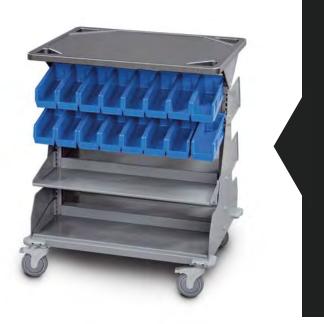

### **Modular Carts**

WRX Wheels® Transport Cart

Incorporating all the features and benefits of our FrameWRX<sup>®</sup> storage system, the WRX Wheels<sup>®</sup> transport system is ready to roll whenever you are. While traditional carts are only available in limited, fixed dimensions and configurations, our WRX Wheels transport system is designed to accommodate the items you use most today and adapt as your needs change in the future.