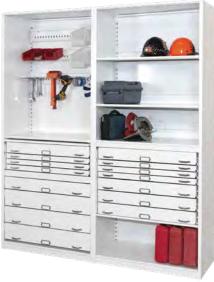

# 4-Post & Case-Type Shelving

Spacesaver's 4-Post and Case-Type Shelving solutions are versatile systems designed to enhance efficiency, security, and capacity. These steel shelving units offer customizable options including doors, drawers, and various finishes. They are easy to assemble, reconfigure, and can be mounted onto Spacesaver's mobilized storage systems.

- » Ideal for organizing and storing equipment, tools, parts, and supplies
- » Enhances workflow by providing quick and easy access to stored items
- » Customizable with specialized accessories such as bins, trays, and dividers
- » Durable steel construction ensures longevity
- » Provides a clean storage space that promotes safety and efficiency