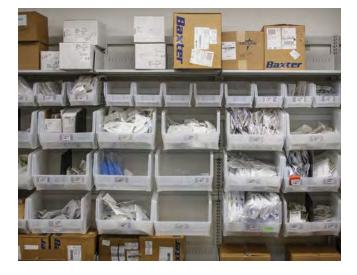

# 4-Post & Case-Type Shelving

Spacesaver's 4-Post and Case-Type Shelving solutions are versatile systems designed to enhance efficiency, security, and capacity. These steel shelving units offer customizable options including doors, drawers, and various finishes. They are easy to assemble, reconfigure, and can be mounted onto Spacesaver's mobilized storage systems.

- » Ideal for organizing and storing equipment, tools, parts, and supplies
- » Enhances workflow by providing quick and easy access to stored items
- » Customizable with specialized accessories such as bins, trays, and dividers
- » Durable steel construction ensures longevity
- » Provides a clean storage space that promotes safety and efficiency