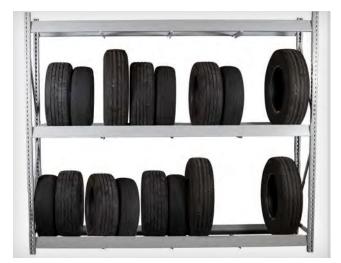

# Widespan Shelving

#### **Built with Purpose**

RaptorRAC<sup>®</sup> Widespan Shelving is essential for facilities requiring heavy-duty storage solutions. Its durable design, including roll-formed upright posts and diagonal "Z" beam construction, ensures support for tools, equipment, and bulky materials.

- » Suitable for providing storage of documents, records, and office supplies
- » Ideal for creating quick access to tools, equipment, and materials required for production processes
- » Offers storage solutions for bulky items, spare parts, and inventory
- » Optimizes space for storing supplies, maintenance equipment, and smaller tools