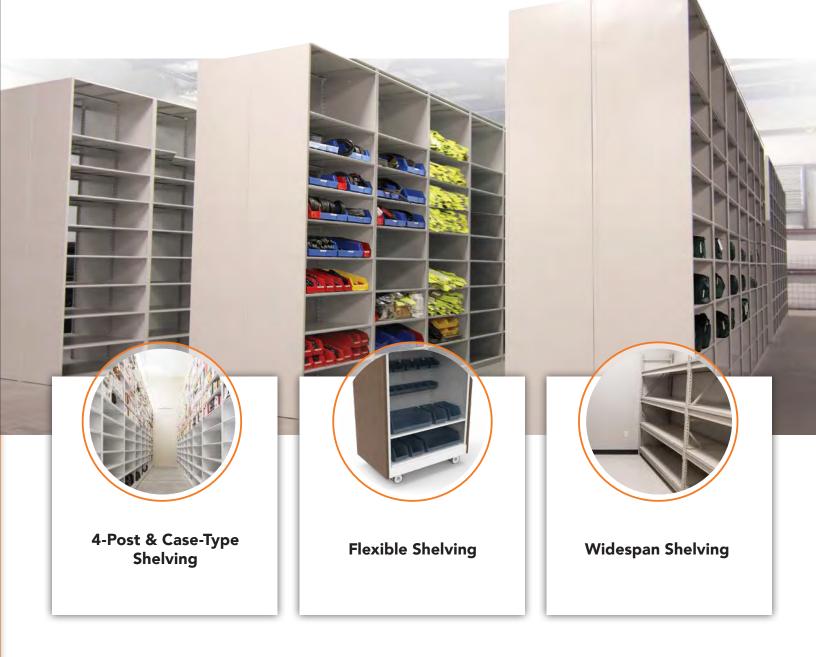

# **Steel Shelving**

# Versatile Storage for Manufacturing Needs

Made from heavy-duty steel and finished with durable powder coat paint, these shelving units are built to last. Every Spacesaver shelving unit is designed for ease of installation, reconfiguration, and expansion, allowing you to choose the right shelving unit for your current space needs, and adapt as your needs change over time.

# 4-Post & Case-Type Shelving

Spacesaver's 4-Post and Case-Type Shelving solutions are versatile systems designed to enhance efficiency, security, and capacity. These steel shelving units offer customizable options including doors, drawers, and various finishes. They are easy to assemble, reconfigure, and can be mounted onto Spacesaver's mobilized storage systems.

## **Flexible Shelving**

# Widespan Shelving