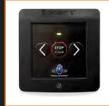

# **Heavy-Duty Mobile Racking**

Spacesaver's ActivRAC® Mobilized Storage System eliminates idle aisles by mounting existing pallet racking or shelving onto mobile carriages that move along rails. These carriages have a load capacity of 3,000 to 30,000 lbs. and are fitted with a host of safety and security features.

# MODES OF OPERATION

Powered

Mechanical Assist

Manual