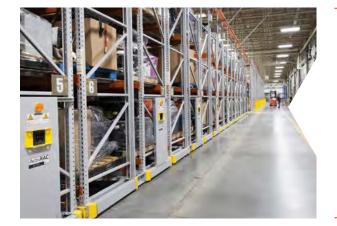

# **Heavy-Duty Mobile Racking**

Spacesaver's ActivRAC® Mobilized Storage System eliminates idle aisles by mounting existing pallet racking or shelving onto mobile carriages that move along rails. These carriages have a load capacity of 3,000 to 30,000 lbs. and are fitted with a host of safety and security features.