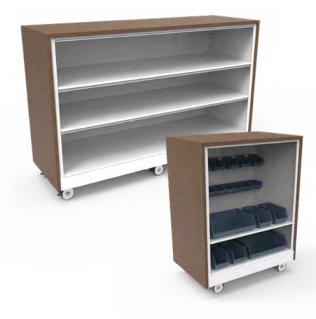

## **Flexible Shelving**

#### Adaptable Solutions for Every Manufacturing Space

Designed to maximize utilization of limited space, this system facilitates adjustments to accommodate evolving workflows and storage needs. Its versatility allows for easy adaptation to production requirements, ensuring organization and accessibility of tools, parts, and supplies within manufacturing environments.

- » Frees up space for events, meetings, training, and more
- » Creates point-of-need storage wherever necessary
- » Configurable with 4-Post options
- » Spacesaver's 4-Post Flexible Shelving features secure shelves and exposed locking casters, ensuring items remain safely stored at all times