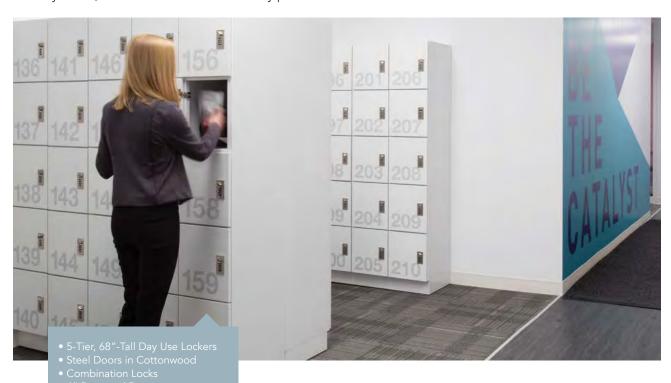

### SUSTAINABLE. CUSTOMIZABLE. FUNCTIONAL.

When planning a major renovation, this global brand wanted its commitment to sustainability to extend throughout its headquarters, including furniture and fixtures. The design team chose Spacesaver' Day Use Lockers to help create a modular work environment that could change right along with evolving trends. The lockers' bold graphics can be removed and updated over the years to create a fresh look without purchasing new lockers. Combination locks are a simple, secure solution for when concerns about battery replacement or lost keys arise, and locker alcoves near entry points allow for convenient access.