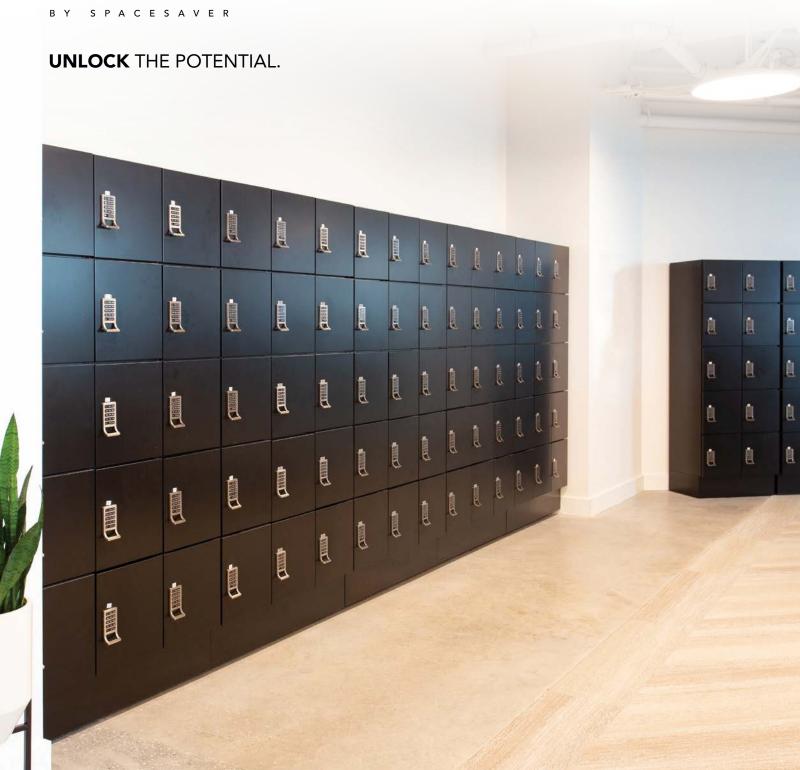

# **DAY USE LOCKERS**

EVEN DURING TIMES OF RAPID AND UNPREDICTABLE CHANGE, SOME THINGS STAY THE SAME – LIKE THE DESIRE TO CREATE SPACES THAT FOSTER FOCUS AND ACHIEVEMENT, AND ENCOURAGE USERS TO ACHIEVE THEIR FULL POTENTIAL.

By wrapping our steel locker frame - more durable than laminate - with full overlay doors, we're bringing a unique blend of quality and aesthetics to offices, libraries, spas, and other interior environments. Our Day Use Lockers optimize form and function, providing secure storage for personal items inside a customizable and reconfigurable design. Modular sizes and a variety of finishes and locking options ensure a perfect fit for any space.

# SPACESAVER DAY USE LOCKERS

SPACESAVER DAY USE LOCKERS COMBINE THE DURABILITY OF WELDED STEEL FRAMES WITH THE AESTHETICS OF FULL OVERLAY DOORS.