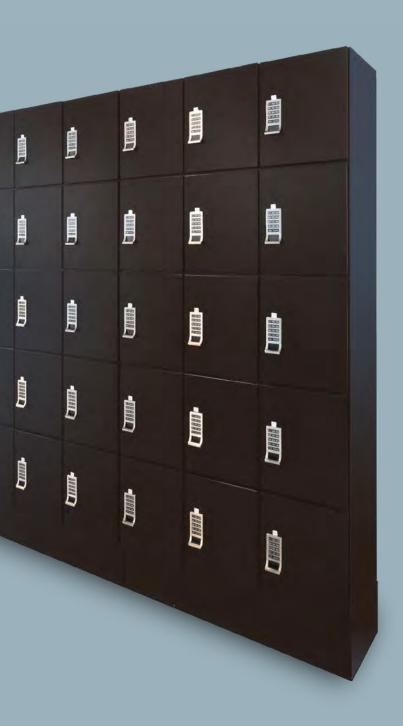

By wrapping our steel locker frame - more durable than laminate - with full overlay doors, we're bringing a unique blend of quality and aesthetics to offices, libraries, spas, and other interior environments. Our Day Use Lockers optimize form and function, providing secure storage for personal items inside a customizable and reconfigurable design. Modular sizes and a variety of finishes and locking options ensure a perfect fit for any space.

### **UNLOCK** YOUR STYLE

- Custom sizes, colors, and configurations
- Full overlay steel and laminate door options
- Euro-style concealed high-quality hinges
- Sleek, seamless construction

### **UNLOCK CONVENIENCE**

- Easy to use, clean, and maintain
- Lock and technology options for any need
- Modular, reconfigurable, and expandable
- Integrates with other storage solutions

<sup>\*</sup> Five-year warranty on lockers; locks are warrantied by their respective manufacturers