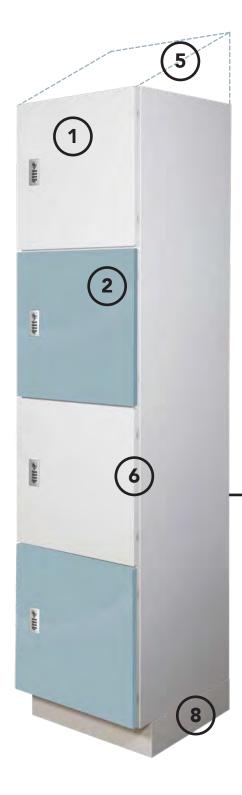

# CUSTOMIZED FOR YOUR SPACE

Engineered with the end user in mind, our lockers come standard with the features you need to increase productivity and security in your space. Some of our most popular options include:

#### 1. STEEL DOOR

Full overlay steel door with double-wall construction ensures security and durability. Powder-coat finishes available in a broad range of colors.

#### 2. LAMINATE DOOR

Full overlay door available in high pressure laminate finishes. Available in any Wilsonart HPL offering with matching 3mm PVC edge banding options.

# 3. OPTIONAL INTERIOR HOOK

Integrated hook option available to hang personal belongings inside the locker.

# 4. OPTIONAL NUMBER TAGS

Adhesive plastic tags are a great option to identify individual lockers.

## 5. OPTIONAL SLOPED TOP

Prevent dust accumulation and clutter from storing items on top of lockers.

# 6. HIGH-QUALITY HINGES

Hidden stainless steel slamproof hinges with adjustable closing rates are thoroughly tested to ensure durability.

# 7. OPTIONAL REAR VENT

Ventilation incorporated in the back of locker to allow airflow.

#### 8. LEVELING BASE

4" high recessed or flush base with levelers for simple leveling adjustment to any floor.

Interior shelf options available (for openings greater than 28" H) upon request.