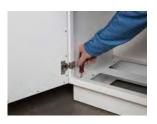

#### 8. LEVELING BASE

4" high recessed or flush base with levelers for simple leveling adjustment to any floor.

Interior shelf options available (for openings greater than 28" H) upon request.