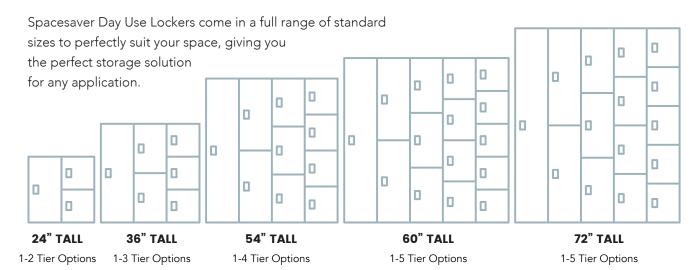

### LOCKER CONFIGURATIONS:

| LOCKER<br>HEIGHT | OPENING<br>HEIGHT         | OPENING<br>WIDTH | OPENING<br>DEPTH   |
|------------------|---------------------------|------------------|--------------------|
| 24"              | 12", 24"                  | 12", 15", 18"    | 12", 15", 18", 24" |
| 36"              | 12", 18", 36"             | 12", 15", 18"    | 12", 15", 18", 24" |
| 54"              | 13.5", 18", 27" 54"       | 12", 15", 18"    | 12", 15", 18", 24" |
| 60"              | 12", 15", 20", 30", 60"   | 12", 15", 18"    | 12", 15", 18", 24" |
| 72"              | 14.4", 18", 24", 36", 72" | 12", 15", 18"    | 12", 15", 18", 24" |

Day Use Lockers adapt to your needs from the start. Our lockers are available in a full range of dimensions with standard heights at 24, 36, 54, 60, and 72 inches, depths at 12, 15, 18, and 24 inches, and widths at 12, 15, and 18 inches.