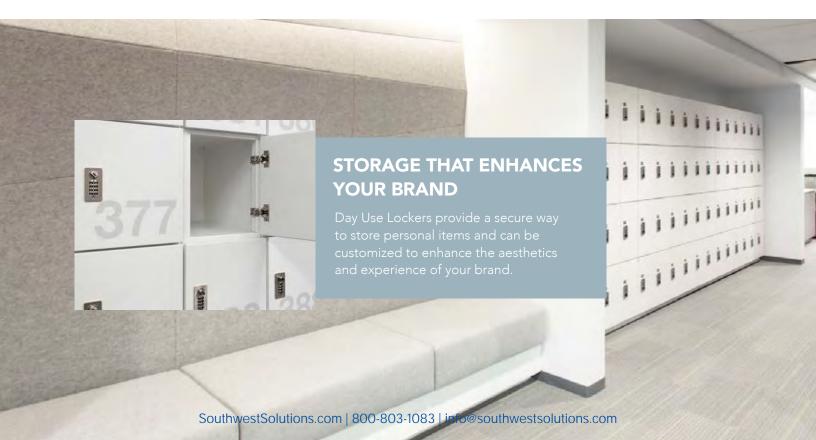

# LOCK OPTIONS FOR SECURING LOCKERS

Pairing Spacesaver Day Use Lockers' durable, steel construction with a wide variety of locks from top manufacturers ensures your lockers will not only be tough enough to last the test of time, but they will also keep stored items safe and secure.