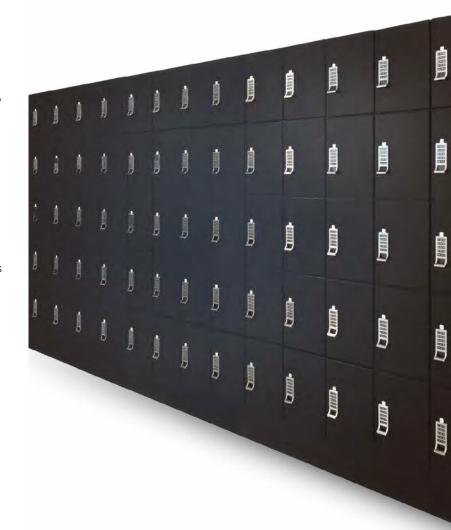

By wrapping our steel locker frame - more durable than laminate - with full overlay doors, we're bringing a unique blend of quality and aesthetics to offices, libraries, spas, and other interior environments. Our Day Use Lockers optimize form and function, providing secure storage for personal items inside a customizable and reconfigurable design. Modular sizes and a variety of finishes and locking options ensure a perfect fit for any space.

### **UNLOCK** YOUR STYLE

- Custom sizes, colors, and configurations
- Full overlay steel and laminate door options
- Euro-style concealed high-quality hinges
- Sleek, seamless construction

### **UNLOCK CONVENIENCE**

- Easy to use, clean, and maintain
- Lock and technology options for any need
- Modular, reconfigurable, and expandable
- Integrates with other storage solutions

<sup>\*</sup> Five-year warranty on lockers; locks are warrantied by their respective manufacturers