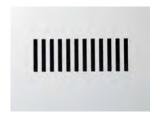

# 7. OPTIONAL REAR VENT

Ventilation incorporated in the back of locker to allow airflow.