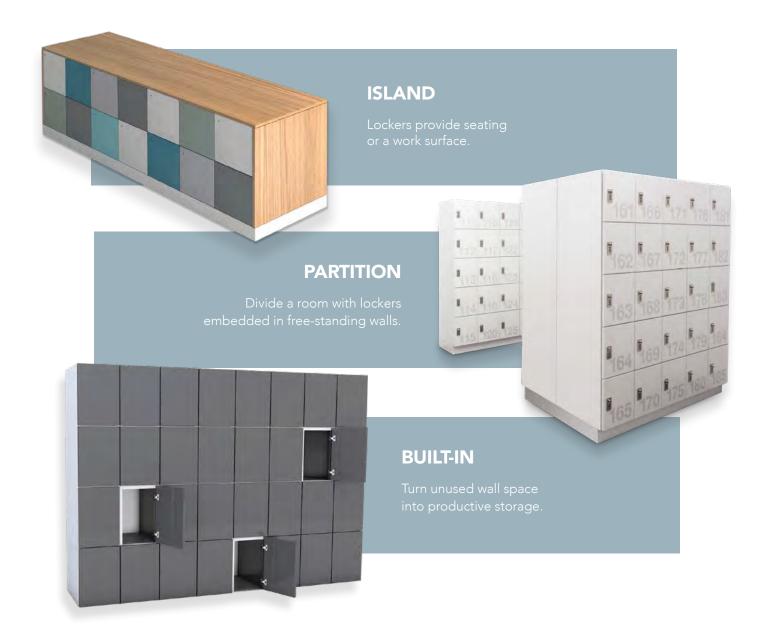

### MODULAR CONFIGURATIONS.

Day Use Lockers combine the strength of welded steel with the aesthetics of full overlay doors. They're available in a variety of materials, sizes, and configurations to suit any space. Locker arrangements can be reconfigured and new lockers can be added to existing configurations as needs change over time.