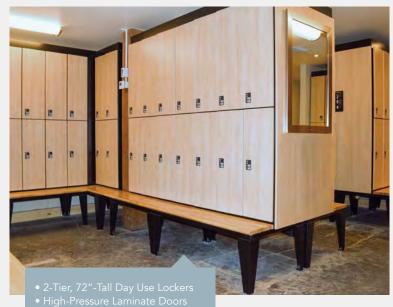

# FITNESS CENTERS AND SPAS

## **KEEP THE FOCUS ON WELLNESS**

### PEACE OF MIND.

This spa's management team worked with Spacesaver to design RFID-operated lockers that look beautiful, add capacity, and secure members' belongings without the need for keys. The new changing rooms integrate seamlessly with the rest of the spa's clean, natural aesthetic and contribute to a sense of trouble-free serenity. Because the spa was able to add 80 additional lockers while also eliminating the costs of replacing locks and lost keys, the lockers paid for themselves in less than a year.