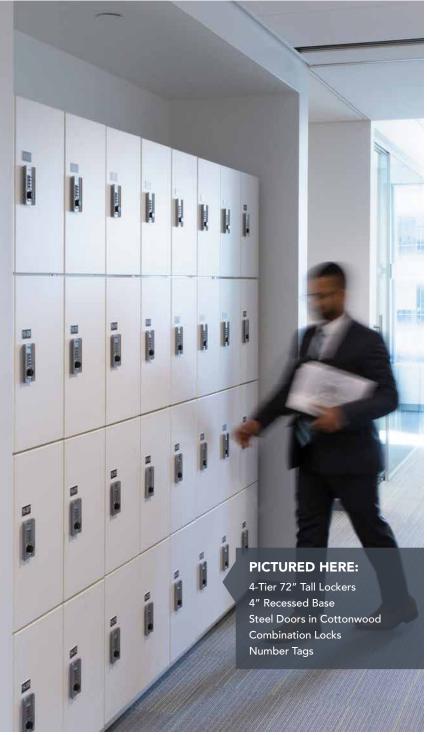

# **OFFICES: Quality Matters**

- Reinforce your brand and your commitment to employees' well-being.
- Aesthetically pleasing, sustainable, high-quality fixtures convey a sense of worth.
- Integrate with shelving and other office storage solutions.

Some employees need to store insulin or other refrigerated medications at work. To accommodate this need, Spacesaver can create perforated day use lockers for small refrigeration units. In this open office, the perforated lockers were designed to blend in seamlessly with other day use lockers, and they're conveniently located near the office's cafe and kitchen areas.