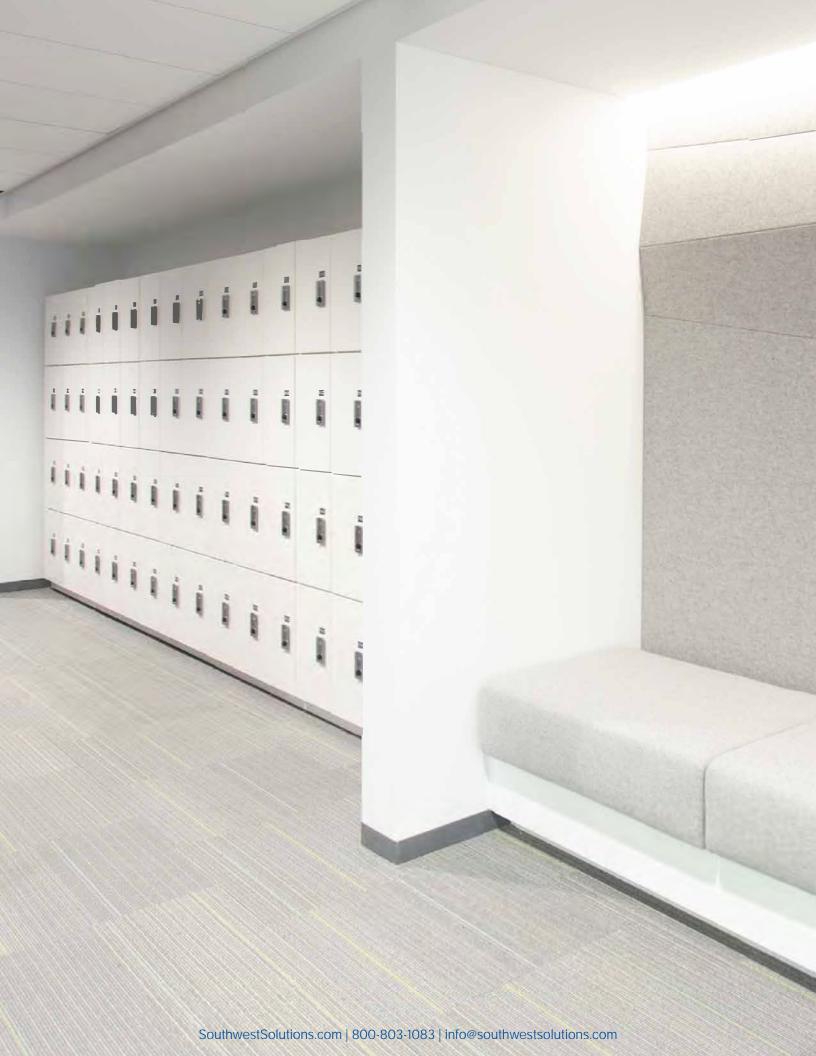

# **OFFICES: Quality Matters**

- Reinforce your brand and your commitment to employees' well-being.
- Aesthetically pleasing, sustainable, high-quality fixtures convey a sense of worth.
- Integrate with shelving and other office storage solutions.

Some employees need to store insulin or other refrigerated medications at work. To accommodate this need, Spacesaver can create perforated day use lockers for small refrigeration units. In this open office, the perforated lockers were designed to blend in seamlessly with other day use lockers, and they're conveniently located near the office's cafe and kitchen areas.