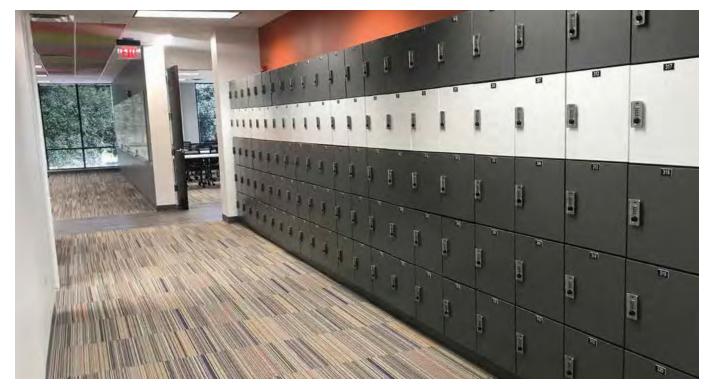

# **OFFICES: Quality Matters**

- Reinforce your brand and your commitment to employees' well-being.
- Aesthetically pleasing, sustainable, high-quality fixtures convey a sense of worth.
- Integrate with shelving and other office storage solutions.

Some employees need to store insulin or other refrigerated medications at work. To accommodate this need, Spacesaver can create perforated day use lockers for small refrigeration units. In this open office, the perforated lockers were designed to blend in seamlessly with other day use lockers, and they're conveniently located near the office's cafe and kitchen areas.

### **OFFICES: QUALITY MATTERS**

## **OFFICES: QUALITY MATTERS**