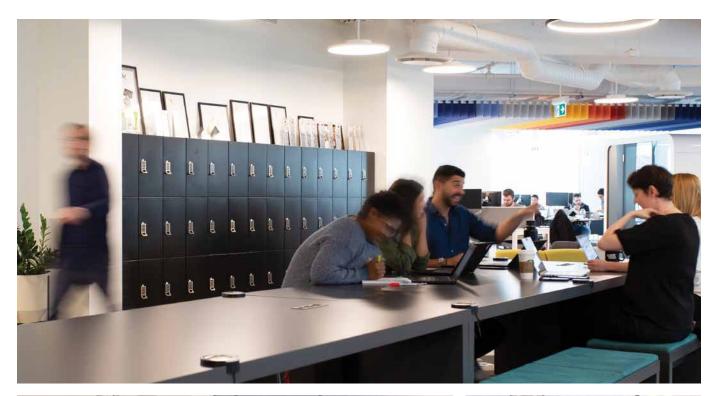

# **OFFICES: Quality Matters**

- Reinforce your brand and your commitment to employees' well-being.
- Aesthetically pleasing, sustainable, high-quality fixtures convey a sense of worth.
- Integrate with shelving and other office storage solutions.

Some employees need to store insulin or other refrigerated medications at work. To accommodate this need, Spacesaver can create perforated day use lockers for small refrigeration units. In this open office, the perforated lockers were designed to blend in seamlessly with other day use lockers, and they're conveniently located near the office's cafe and kitchen areas.