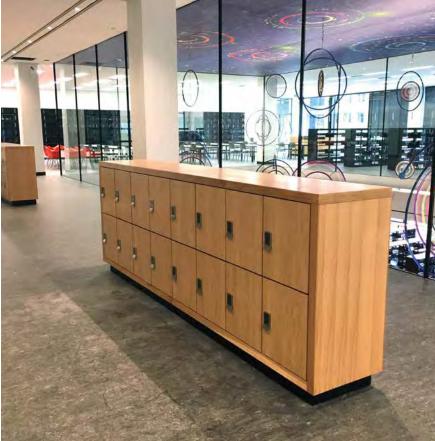

# **LIBRARIES AND CAMPUSES: Grow & Reconfigure**

- Encourage browsing, protect collections, and help patrons concentrate on collaboration or quiet study.
- Knowing that personal belongings are secure brings peace of mind to patrons, students, and anyone else who needs temporary storage.
- Ability to reconfigure steel lockers as spaces within a campus or library change or grow.