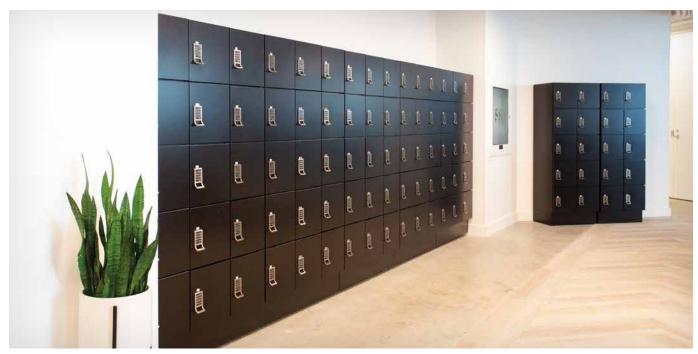

### UNLOCK THE POTENTIAL

Spacesaver's Day Use Lockers combine the durability of welded steel frames with the aesthetics of full overlay doors. They optimize form and function, providing secure storage for personal items inside and a customizeable design outside. Modular sizes and a variety of finishes and locking options help ensure a perfect fit for any space. Spacesaver's Day Use Lockers help create inspiring spaces that encourage employees to truly unlock their potential.

#### **UNLOCK QUALITY**

- Heavy-duty steel frame
- Engineered and tested
- to ensure reliability
- Built to withstand daily use for years
- Made in the USA
- Five-year warranty\*

#### **UNLOCK YOUR STYLE**

- Custom sizes, colors, and configurations
- Full overlay steel, laminate, and wood\*\* door options
- Euro-style, high-quality concealed hinges
- Sleek, seamless construction

#### **UNLOCK CONVENIENCE**

- Easy to use, clean, and maintain
- Lock and technology options for any need
- Modular and reconfigurable
- Integrates with complete storage solutions

<sup>\*</sup> Five-year warranty on lockers; locks are covered by their respective manufacturers