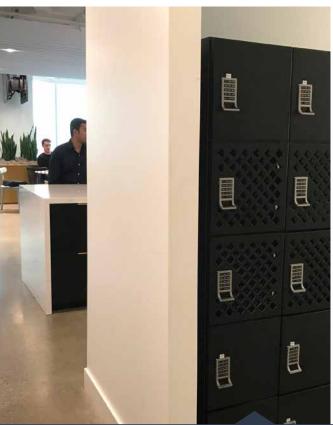

Some employees need to store insulin or other refrigerated medications at work. To accommodate this need, Spacesaver can create perforated day use lockers for small refrigeration units. In this open office, the perforated lockers were designed to blend in seamlessly with other day use lockers, and they're conveniently located near the office's cafe and kitchen areas.