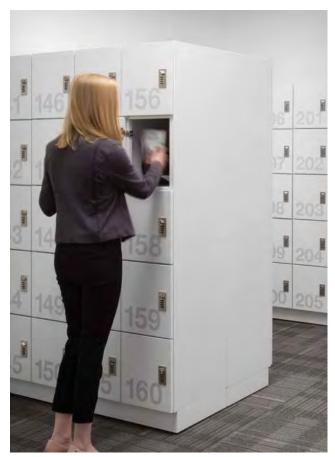

### UNLOCK THE POTENTIAL

Spacesaver's Day Use Lockers combine the durability of welded steel frames with the aesthetics of full overlay doors. They optimize form and function, providing secure storage for personal items inside and a customizeable design outside. Modular sizes and a variety of finishes and locking options help ensure a perfect fit for any space. Spacesaver's Day Use Lockers help create inspiring spaces that encourage employees to truly unlock their potential.

#### **UNLOCK YOUR STYLE**

- Custom sizes, colors, and configurations
- Full overlay steel, laminate, and wood\*\* door options
- Euro-style, high-quality concealed hinges
- Sleek, seamless construction

#### **UNLOCK CONVENIENCE**

- Easy to use, clean, and maintain
- Lock and technology options for any need
- Modular and reconfigurable
- Integrates with complete storage solutions

<sup>\*</sup> Five-year warranty on lockers; locks are covered by their respective manufacturers