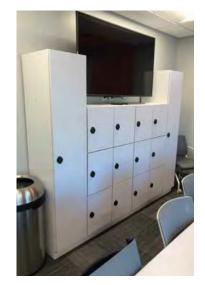

# **OFFICES: Quality Matters**

- Reinforce your brand and your commitment to employees' well-being.
- Aesthetically pleasing, sustainable, high-quality fixtures convey a sense of worth.
- Integrate with shelving and other office storage solutions.

Some employees need to store insulin or other refrigerated medications at work. To accommodate this need, Spacesaver can create perforated day use lockers for small refrigeration units. In this open office, the perforated lockers were designed to blend in seamlessly with other day use lockers, and they're conveniently located near the office's cafe and kitchen areas.

### **OFFICES: QUALITY MATTERS**