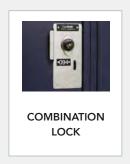

### **MECHANICAL LOCK OPTIONS**

Proven, durable lockers that utilize analog locking mechanisms, our lockers deliver secure access to your belongings through a key, combination, or hasp function.