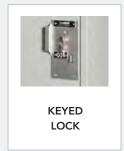

### **MECHANICAL LOCK OPTIONS**

Proven, durable lockers that utilize analog locking mechanisms, our lockers deliver secure access to your belongings through a key, combination, or hasp function.