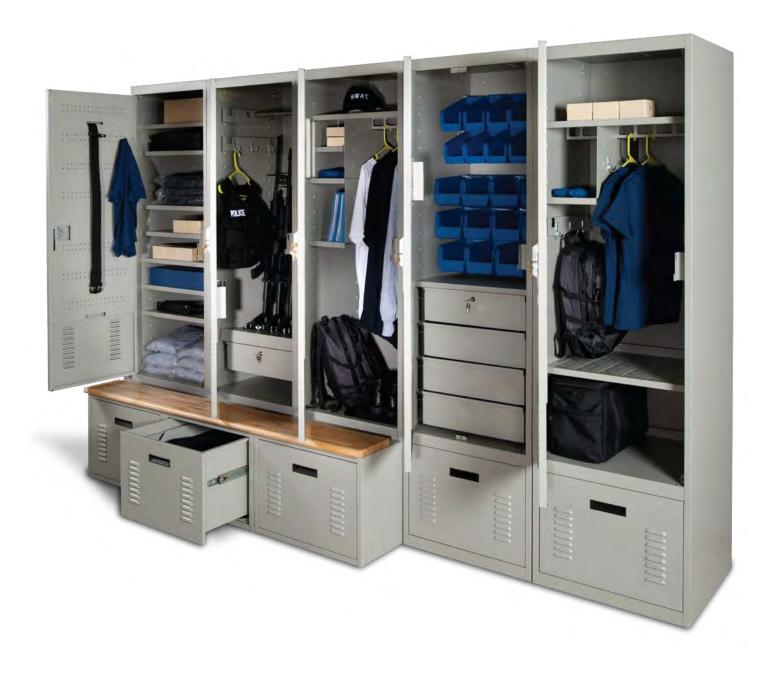

### **EVERYTHING CHANGES:**

PEOPLE. EQUIPMENT. STORAGE REQUIREMENTS.

Here's a locker system that changes just as fast. Start with sizes that fit your space and configurations that meet your demands. Then include a range of accessories that adapt to your needs. The FreeStyle® Personal Storage Locker from Spacesaver is the **only on-site**, **end-user reconfigurable locker of its kind**.

### RANGE OF SIZES AND OPTIONS

FreeStyle® adapts to your needs and your space, from the start. It is available in a full range of dimensions: with five heights from 66 to 96 inches, four depths from 18 to 36 inches, and seven widths from 12 to 42 inches.

FreeStyle is available with an external access drawer or a bench drawer; with single or double, plain or diamond perforated doors; and a broad range of accessories and lock options.

### ONE LOCKER: HUNDREDS OF POSSIBILITIES.

### **ADJUSTABLE ACCESSORIES**

Unique design allows infinite custom configurations and adjustments. Many options are available, including magnetic mirrors, boot trays, and standard pegboard-designed doors.