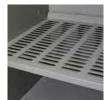

Louvered Shelf For ventilation and drying – great for body armor.

Ventilation Rack Sliding rack that sits in bench drawer for ventilation.

Louvered Doors and Drawers Louvers help direct optimal air circulation.