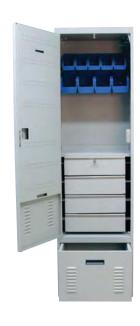

### **ADJUSTABLE ACCESSORIES**

Unique design allows infinite custom configurations and adjustments. Many options are available, including magnetic mirrors, boot trays, and standard pegboard-designed doors.

Document Holder
Door mounting allows
easy access to documents
and notebooks.

Modular Shelf Available in 12" and 24" heights. Add accessories to further compartmentalize and customize the locker.

Lockable Box Kit
Use this kit and
add a lock to store
handguns and other
valuables.

Hook Kits
Add single hooks to
the side of the modular
shelf or a double-hook
to the bottom for more
hanging storage.

EZ Rail® element Innovative engineering offers flexible storage of hanging bins, slat wall accessories, and weapons storage components.

Internal Drawers 6" and 9" high drawers offer more custom space, and are available in locking or non-locking configurations.

Adjustable Shelf Available in standard and heavy duty capacities for storing everything from clothing to ammunition.