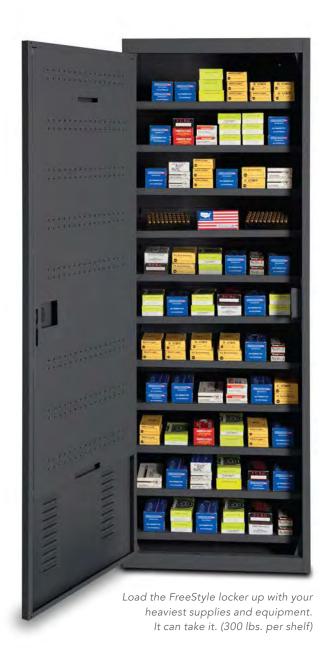

### RUGGED, DURABLE STEEL CONSTRUCTION: BUILT STRONG FOR LASTING VALUE.

Strength is designed into every aspect of the FreeStyle® locker - in every weld, every steel component, and every moving part.

Take our double-wall welded doors. We call them the industry's strongest doors. You'll call them slam-proof because they're built that tough. So tough, they stand up to continuous daily use without damage or deflection.

### RANGE OF SIZES AND OPTIONS

FreeStyle® adapts to your needs and your space, from the start. It is available in a full range of dimensions: with five heights from 66 to 96 inches, four depths from 18 to 36 inches, and seven widths from 12 to 42 inches.

FreeStyle is available with an external access drawer or a bench drawer; with single or double, plain or diamond perforated doors; and a broad range of accessories and lock options.