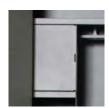

### RUGGED, DURABLE STEEL CONSTRUCTION: BUILT STRONG FOR LASTING VALUE.

Strength is designed into every aspect of the FreeStyle® locker - in every weld, every steel component, and every moving part.

Take our double-wall welded doors. We call them the industry's strongest doors. You'll call them slam-proof because they're built that tough. So tough, they stand up to continuous daily use without damage or deflection.

### RANGE OF SIZES AND OPTIONS

FreeStyle® adapts to your needs and your space, from the start. It is available in a full range of dimensions: with five heights from 66 to 96 inches, four depths from 18 to 36 inches, and seven widths from 12 to 42 inches.

FreeStyle is available with an external access drawer or a bench drawer; with single or double, plain or diamond perforated doors; and a broad range of accessories and lock options.