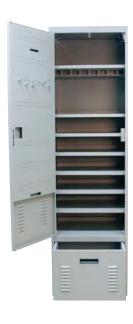

### RANGE OF SIZES AND OPTIONS

FreeStyle® adapts to your needs and your space, from the start. It is available in a full range of dimensions: with five heights from 66 to 96 inches, four depths from 18 to 36 inches, and seven widths from 12 to 42 inches.

FreeStyle is available with an external access drawer or a bench drawer; with single or double, plain or diamond perforated doors; and a broad range of accessories and lock options.

### **ADJUSTABLE ACCESSORIES**

Unique design allows infinite custom configurations and adjustments. Many options are available, including magnetic mirrors, boot trays, and standard pegboard-designed doors.

Document Holder
Door mounting allows
easy access to documents
and notebooks.

Modular Shelf Available in 12" and 24" heights. Add accessories to further compartmentalize and customize the locker.

Lockable Box Kit
Use this kit and
add a lock to store
handguns and other
valuables.

Hook Kits
Add single hooks to
the side of the modular
shelf or a double-hook
to the bottom for more
hanging storage.

EZ Rail® element Innovative engineering offers flexible storage of hanging bins, slat wall accessories, and weapons storage components.

Internal Drawers 6" and 9" high drawers offer more custom space, and are available in locking or non-locking configurations.

Adjustable Shelf Available in standard and heavy duty capacities for storing everything from clothing to ammunition.