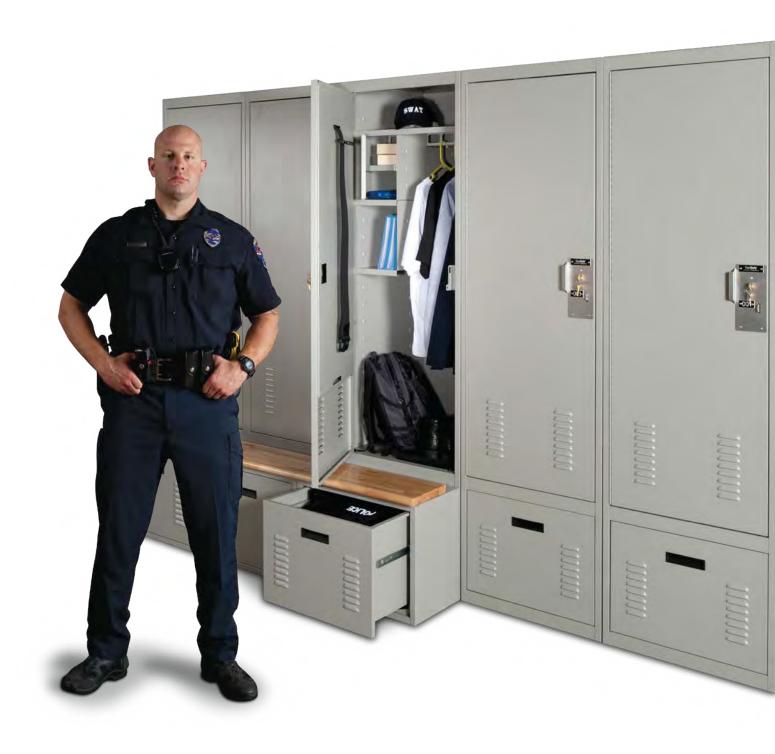

### **EVERYTHING CHANGES:**

PEOPLE. EQUIPMENT. STORAGE REQUIREMENTS.

Here's a locker system that changes just as fast. Start with sizes that fit your space and configurations that meet your demands. Then include a range of accessories that adapt to your needs. The FreeStyle® Personal Storage Locker from Spacesaver is the **only on-site**, **end-user reconfigurable locker of its kind**.

### **MAKE YOUR MOVE**

FreeStyle is tough enough to survive years of aggressive use, flexible enough to meet the needs of every individual user, adaptable enough to change when your needs change, and cost-effective enough to fit any budget. Learn more about the last locker you'll ever need.

FreeStyle is available with an external access drawer or a bench drawer; with single or double, plain or diamond perforated doors; and a broad range of accessories and lock options.

Document Holder
Door mounting allows
easy access to documents
and notebooks.

Modular Shelf Available in 12" and 24" heights. Add accessories to further compartmentalize and customize the locker.

Lockable Box Kit
Use this kit and
add a lock to store
handguns and other
valuables.

### Solid Bench

Solid butcher block bench provides durability and aesthetics.