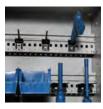

Support Rail
Use with Spacesaver
weapons storage
components or other
specialty storage
accessories.

Universal Base
Use in conjunction
with the EZ Rail or
support rail, and with
Spacesaver weapons
storage components.