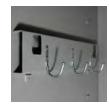

Hook Kits
Add single hooks to
the side of the modular
shelf or a double-hook
to the bottom for more
hanging storage.

EZ Rail® element Innovative engineering offers flexible storage of hanging bins, slat wall accessories, and weapons storage components.

3-Hook Bracket Hook bracket can be moved up and down, and from one side of the locker to another.