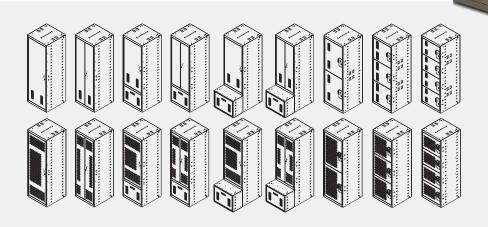

### RANGE OF SIZES AND OPTIONS

FreeStyle® adapts to your needs and your space, from the start. It is available in a full range of dimensions: with five heights from 66 to 96 inches, four depths from 18 to 36 inches, and seven widths from 12 to 42 inches.

FreeStyle is available with an external access drawer or a bench drawer; with single or double, plain or diamond perforated doors; and a broad range of accessories and lock options.