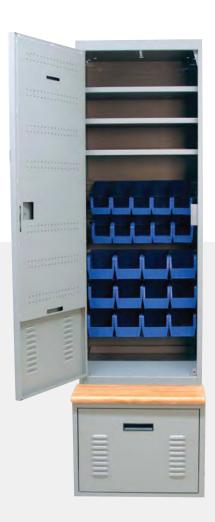

Internal Drawers 6" and 9" high drawers offer more custom space, and are available in locking or non-locking configurations.

Adjustable Shelf Available in standard and heavy duty capacities for storing everything from clothing to ammunition.

### Solid Bench

Solid butcher block bench provides durability and aesthetics.