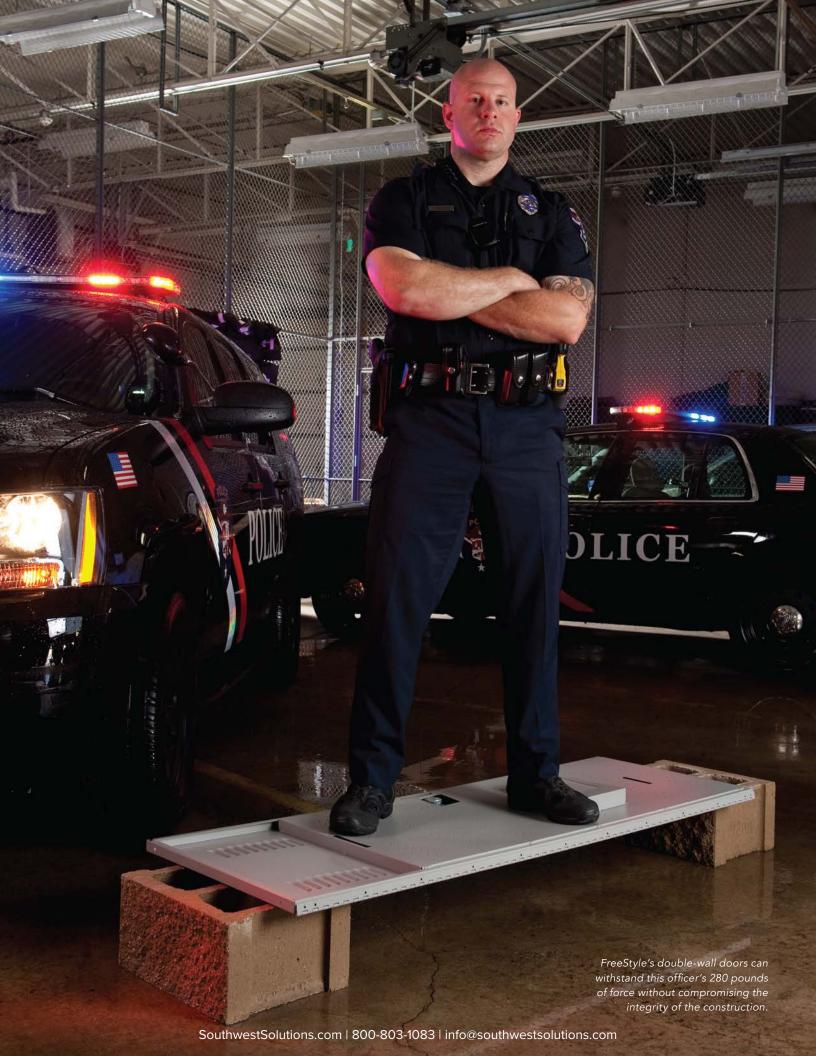

### RUGGED, DURABLE STEEL CONSTRUCTION: BUILT STRONG FOR LASTING VALUE.

Strength is designed into every aspect of the FreeStyle® locker - in every weld, every steel component, and every moving part.

Take our double-wall welded doors. We call them the industry's strongest doors. You'll call them slam-proof because they're built that tough. So tough, they stand up to continuous daily use without damage or deflection.