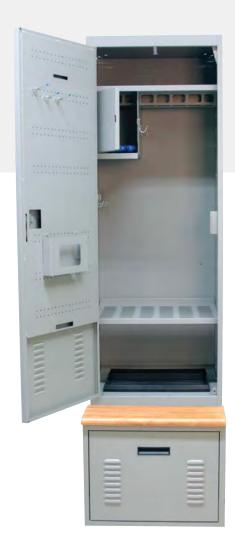

### RANGE OF SIZES AND OPTIONS

FreeStyle® adapts to your needs and your space, from the start. It is available in a full range of dimensions: with five heights from 66 to 96 inches, four depths from 18 to 36 inches, and seven widths from 12 to 42 inches.

FreeStyle is available with an external access drawer or a bench drawer; with single or double, plain or diamond perforated doors; and a broad range of accessories and lock options.

### **ADJUSTABLE ACCESSORIES**

Unique design allows infinite custom configurations and adjustments. Many options are available, including magnetic mirrors, boot trays, and standard pegboard-designed doors.

Document Holder
Door mounting allows
easy access to documents
and notebooks.

Modular Shelf Available in 12" and 24" heights. Add accessories to further compartmentalize and customize the locker.

Lockable Box Kit
Use this kit and
add a lock to store
handguns and other
valuables.

Hook Kits
Add single hooks to
the side of the modular
shelf or a double-hook
to the bottom for more
hanging storage.

EZ Rail® element Innovative engineering offers flexible storage of hanging bins, slat wall accessories, and weapons storage components.

Internal Drawers 6" and 9" high drawers offer more custom space, and are available in locking or non-locking configurations.

Adjustable Shelf Available in standard and heavy duty capacities for storing everything from clothing to ammunition.

### Solid Bench

Solid butcher block bench provides durability and aesthetics.