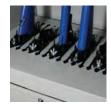

Hook Kits
Add single hooks to
the side of the modular
shelf or a double-hook
to the bottom for more
hanging storage.

EZ Rail® element Innovative engineering offers flexible storage of hanging bins, slat wall accessories, and weapons storage components.

3-Hook Bracket Hook bracket can be moved up and down, and from one side of the locker to another.