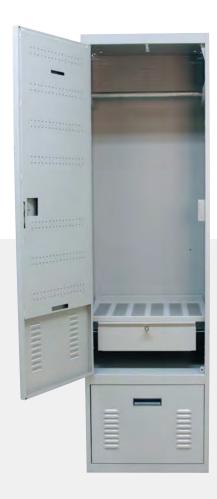

Document Holder
Door mounting allows
easy access to documents
and notebooks.

Modular Shelf Available in 12" and 24" heights. Add accessories to further compartmentalize and customize the locker.

Lockable Box Kit
Use this kit and
add a lock to store
handguns and other
valuables.

Internal Drawers 6" and 9" high drawers offer more custom space, and are available in locking or non-locking configurations.

Adjustable Shelf Available in standard and heavy duty capacities for storing everything from clothing to ammunition.

### Interlock System

All bench and external access drawers automatically lock and unlock with the door. These drawers feature 200 lb. ball bearing slides.