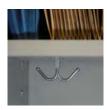

Hook Kits
Add single hooks to
the side of the modular
shelf or a double-hook
to the bottom for more
hanging storage.

EZ Rail® element Innovative engineering offers flexible storage of hanging bins, slat wall accessories, and weapons storage components.

3-Hook Bracket Hook bracket can be moved up and down, and from one side of the locker to another.