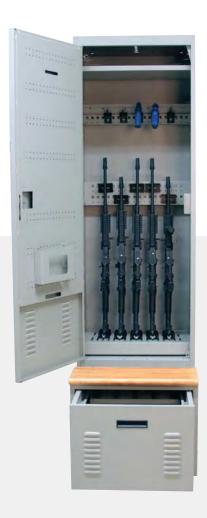

Hook Kits
Add single hooks to
the side of the modular
shelf or a double-hook
to the bottom for more
hanging storage.

EZ Rail® element Innovative engineering offers flexible storage of hanging bins, slat wall accessories, and weapons storage components.

Support Rail
Use with Spacesaver
weapons storage
components or other
specialty storage
accessories.

Universal Base
Use in conjunction
with the EZ Rail or
support rail, and with
Spacesaver weapons
storage components.

### Solid Bench

Solid butcher block bench provides durability and aesthetics.