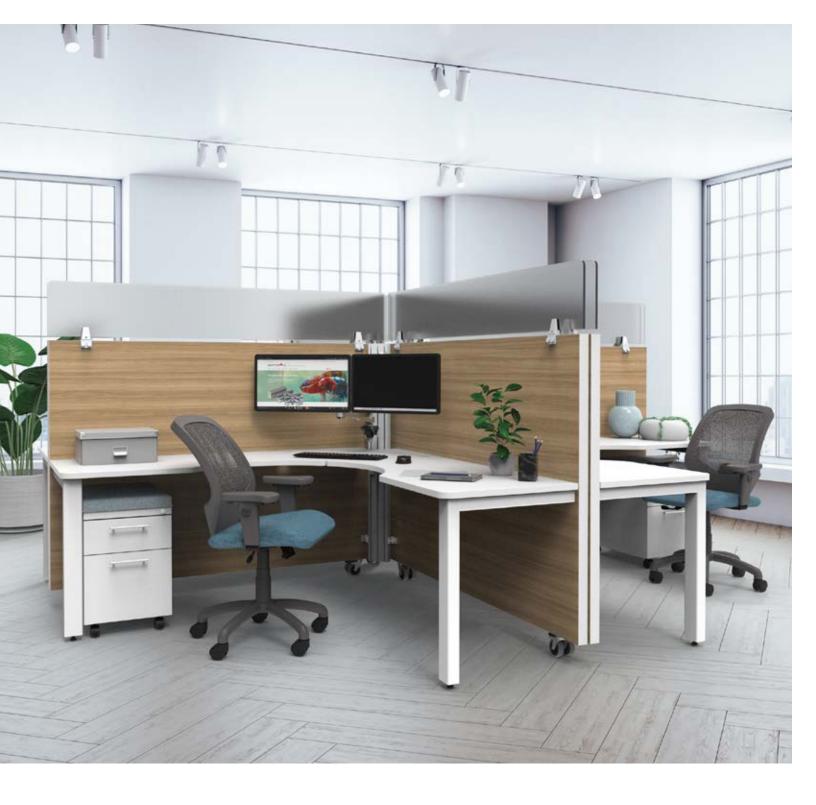

## AGILE, MOBILE, PRIVATE

The AMP combines all the features you trust at a lower cost. We've

kept the mobility, flexibility, and ease of assembly while cutting any excess to bring you a station that meets your needs and budget.

AMP is built with intergrated privacy walls to create a private workstation. Built and shipped on casters, the AMP is a mobile station for quick installs and reconfigurations.

AMP can be built and shipped in 9 business days.

#### UNLOCK YOUR REAL ESTATE POTENTIAL

AMP workstations redefine real estate optimization by folding to 15% of their open footprint, offering unparalleled mobility and adaptability. With the ability to create various configurations, from fully private to open collaboration the AMP can help you make the most of your spacec. The ability to add inegrated power troughs mean you can route power while maintaining visual order. The addition of mobile storage solutions such as pedestals offers an additional level of functionality.