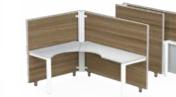

## AGILE, MOBILE, PRIVATE

The AMP combines all the features you trust at a lower cost. We've

kept the mobility, flexibility, and ease of assembly while cutting any excess to bring you a station that meets your needs and budget.

AMP is built with intergrated privacy walls to create a private workstation. Built and shipped on casters, the AMP is a mobile station for quick installs and reconfigurations.

AMP can be built and shipped in 9 business days.