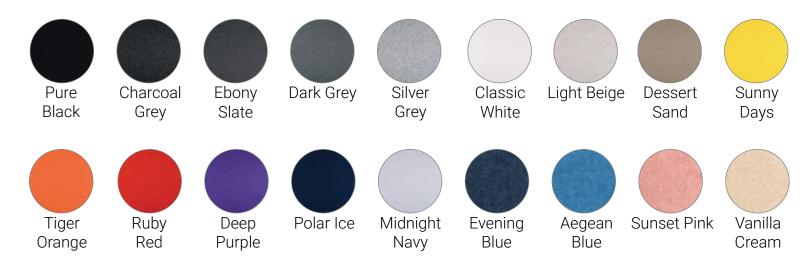

rom fully private to open collaboration the AMP can help you make the most of your spacec. The ability to add inegrated power troughs mean you can route power while maintaining visual order. The addition of mobile storage solutions such as pedestals offers an additional level of functionality.

# STATEMENT OF LINE

## **BASE STATION**





6x4



6x6

Station can be built and shipped in 9 businesss days

4x6

## ACCESSORIES



Power/Data Trough\*



Panel Extender



Stick-on PET



Accessory Rail & Accessories







**MWB** Accessories





Power Bar

\*Addition of Power Trough can increase lead time







650lb ball bearing casters for mobility.

Station folds to 15% of open footprint

Minimal tools required.

No installers needed it's DIY easy.

Reduce costs.

## SURFACE MATERIALS











No punch list saves time.