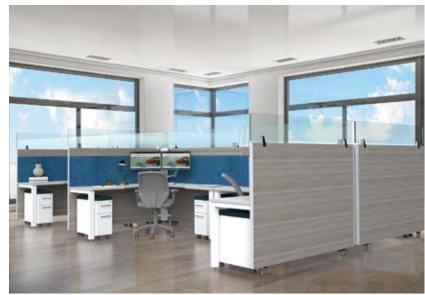

AMP is built with intergrated privacy walls to create a private workstation. Built and shipped on casters, the AMP is a mobile station for quick installs and reconfigurations.

AMP can be built and shipped in 9 business days.

650lb ball bearing casters for mobility.

Station folds to 15% of open footprint

Minimal tools required.

No installers needed it's DIY easy.

Reduce costs.