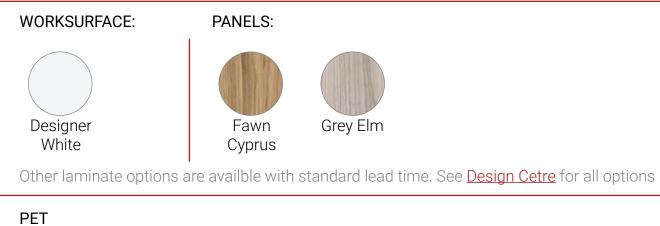

from fully private to open collaboration the AMP can help you make the most of your spacec. The ability to add inegrated power troughs mean you can route power while maintaining visual order. The addition of mobile storage solutions such as pedestals offers an additional level of functionality.

# STATEMENT OF LINE

## **BASE STATION**





6x4



6x6

Station can be built and shipped in 9 businesss days

4x6

## ACCESSORIES



Power/Data Trough\*



Panel Extender



Stick-on PET



Accessory Rail & Accessories







**MWB** Accessories





Power Bar

\*Addition of Power Trough can increase lead time







650lb ball bearing casters for mobility.

Station folds to 15% of open footprint

Minimal tools required.

No installers needed it's DIY easy.

Reduce costs.

## SURFACE MATERIALS











No punch list saves time.