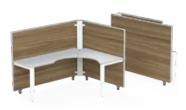

#### UNLOCK YOUR REAL ESTATE POTENTIAL

AMP workstations redefine real estate optimization by folding to 15% of their open footprint, offering unparalleled mobility and adaptability. With the ability to create various configurations, from fully private to open collaboration the AMP can help you make the most of your spacec. The ability to add inegrated power troughs mean you can route power while maintaining visual order. The addition of mobile storage solutions such as pedestals offers an additional level of functionality.

650lb ball bearing casters for mobility.

Station folds to 15% of open footprint

Minimal tools required.

No installers needed it's DIY easy.

Reduce costs.