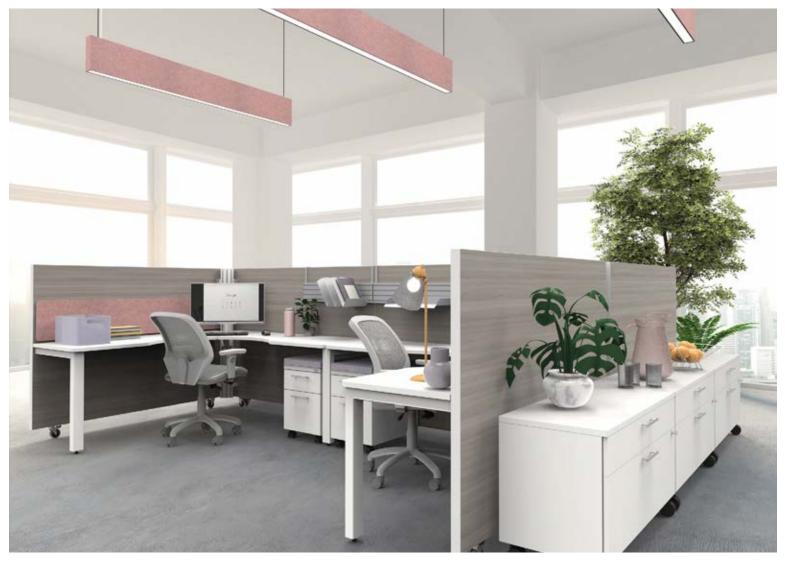

SouthwestSolutions.com | 800-803-1083 | info@southwestsolutions.com







## AGILE, MOBILE, PRIVATE

The AMP combines all the features you trust at a lower cost. We've

kept the mobility, flexibility, and ease of assembly while cutting any excess to bring you a station that meets your needs and budget.

AMP is built with intergrated privacy walls to create a private workstation. Built and shipped on casters, the AMP is a mobile station for quick installs and reconfigurations.

AMP can be built and shipped in 9 business days.



#### UNLOCK YOUR REAL ESTATE POTENTIAL

AMP workstations redefine real estate optimization by folding to 15% of their open footprint, offering unparalleled mobility and adaptability. With the ability to create various configurations, from fully private to open collaboration the AMP can help you make the most of your spacec. The ability to add inegrated power troughs mean you can route power while maintaining visual order. The addition of mobile storage solutions such as pedestals offers an additional level of functionality.

# STATEMENT OF LINE

## **BASE STATION**





6x4



6x6

Station can be built and shipped in 9 businesss days

4x6

## ACCESSORIES



Power/Data Trough\*



Panel Extender



Stick-on PET



Accessory Rail & Accessories







**MWB** Accessories





Power Bar

\*A