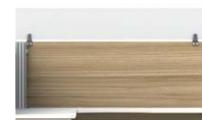

650lb ball bearing casters for mobility.

Station folds to 15% of open footprint

Minimal tools required.

No installers needed it's DIY easy.

Reduce costs.