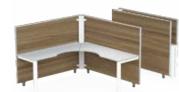

AMP is built with intergrated privacy walls to create a private workstation. Built and shipped on casters, the AMP is a mobile station for quick installs and reconfigurations.

AMP can be built and shipped in 9 business days.

## **BASE STATION**

6x4

6x6

Station can be built and shipped in 9 businesss days

4x6