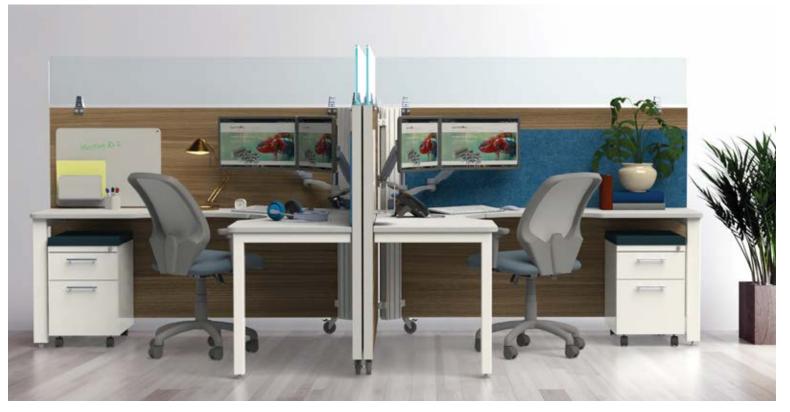

#### UNLOCK YOUR REAL ESTATE POTENTIAL

AMP workstations redefine real estate optimization by folding to 15% of their open footprint, offering unparalleled mobility and adaptability. With the ability to create various configurations, from fully private to open collaboration the AMP can help you make the most of your spacec. The ability to add inegrated power troughs mean you can route power while maintaining visual order. The addition of mobile storage solutions such as pedestals offers an additional level of functionality.

## ACCESSORIES

Power/Data Trough\*

Panel Extender

Stick-on PET

Accessory Rail & Accessories

**MWB** Accessories

Power Bar

\*Addition of Power Trough can increase lead time