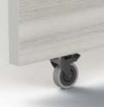

650lb ball bearing casters for mobility.

Station folds to 15% of open footprint

Minimal tools required.

No installers needed it's DIY easy.

Reduce costs.